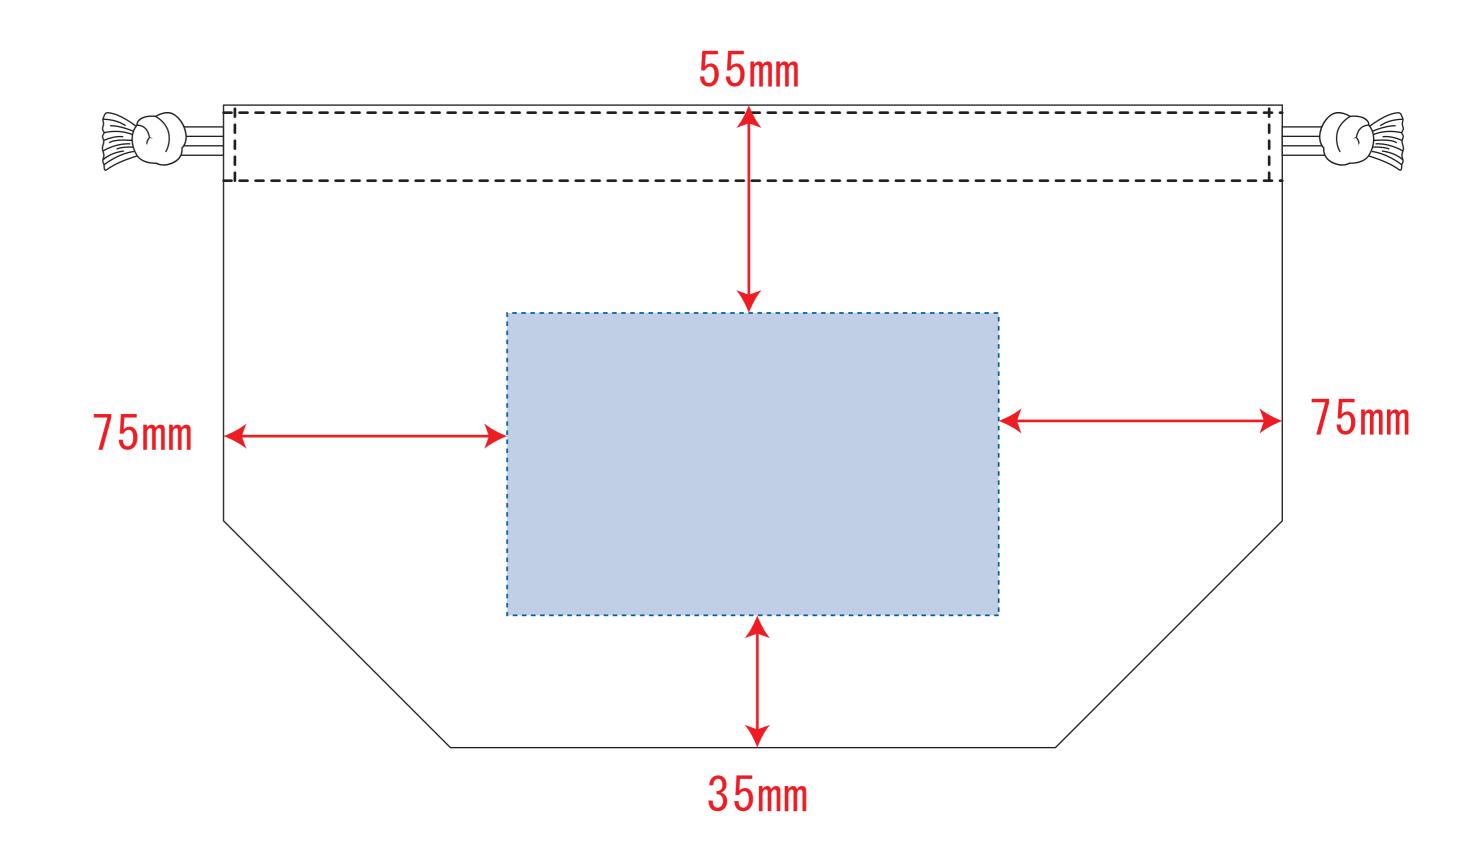

# デザインサイズ 000×000 mm程度

## 制作上の注意点

●レイアウトするデザインの寸法を デザインサイズにご記入下さい。 デザインサイズ 60×20mm程度

- ●データはCMYKで作成してください。
- ●刷り色はPANTONEまたはDICのチップでご指定下さい。 ※黒・白・金・銀はチップでのご指定はできません。
- ●デザインを位置指定をする場合は 外周からデザインまでの数値を入力し 矢印を伸ばして調整して下さい。

●プリントは点線部分、 網掛けの刷り範囲 以内にお願い致します。