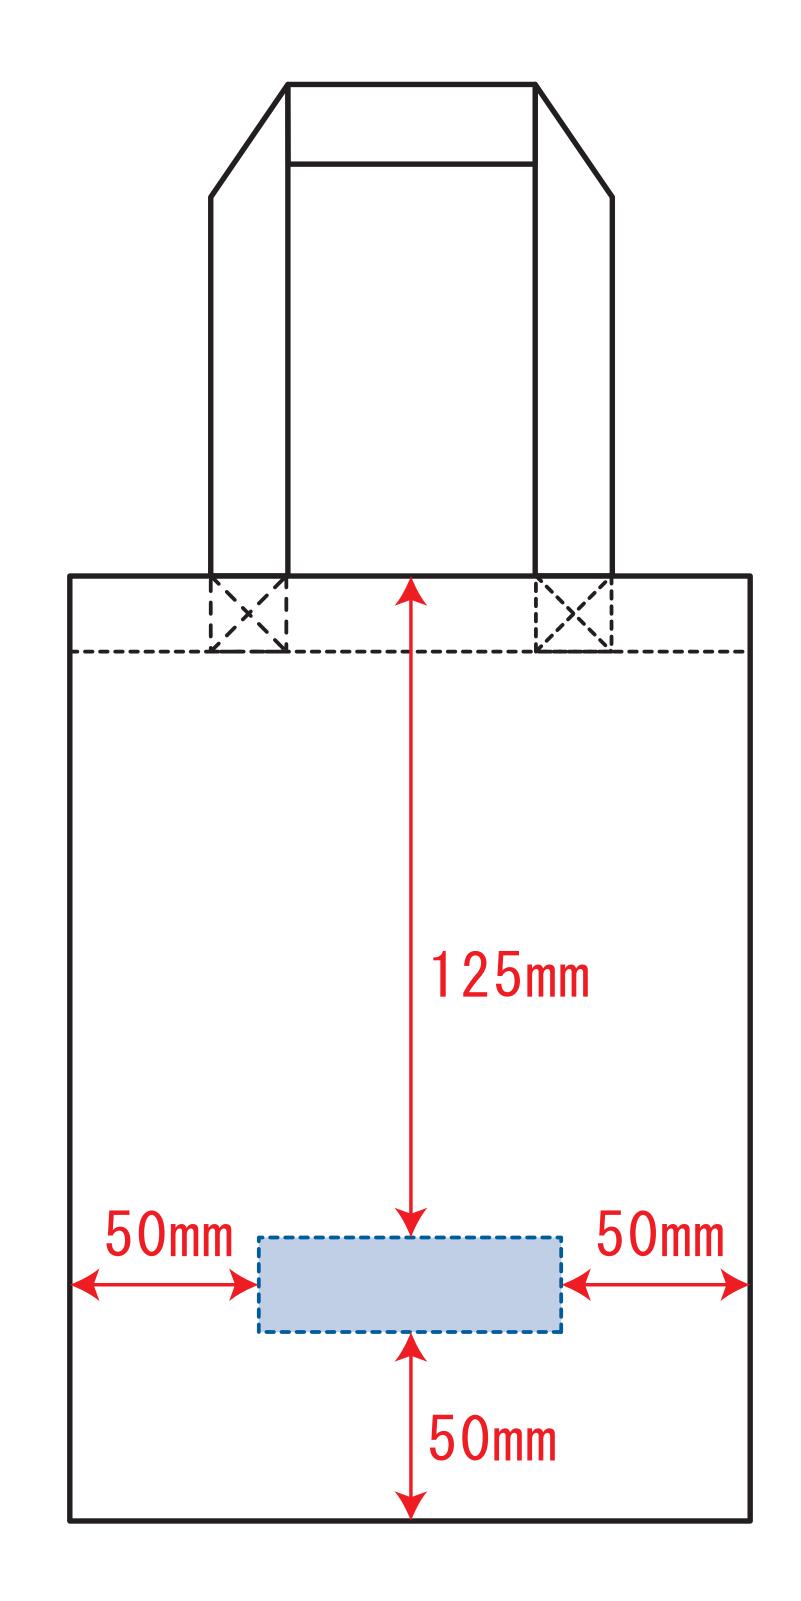

## 制作上の注意点

●レイアウトするデザインの寸法を デザインサイズにご記入下さい。

デザインサイズ 60×20mm程度

- ●データはCMYKで作成してください。
- ●刷り色はPANTONEまたはDICのチップでご指定下さい。 ※黒・白・金・銀はチップでのご指定はできません。
- ●デザインを位置指定をする場合は 外周からデザインまでの数値を入力し 矢印を伸ばして調整して下さい。

●プリントは点線部分、

網掛けの刷り範囲 以内にお願い致します。

(ベースの材質、又はデザインによりベタ面が多い場合、 線が細かい場合等、調整が必要な場合がございます。)

- ●細かい文字などは素材の関係上かすれたり、 つぶれてしまう場合がございます。 綺麗に印刷する場合は線幅1mmを目安に作成して下さい。
- ●ベース素材のカラーにより、 印刷色の仕上りが若干変わる場合がございます。