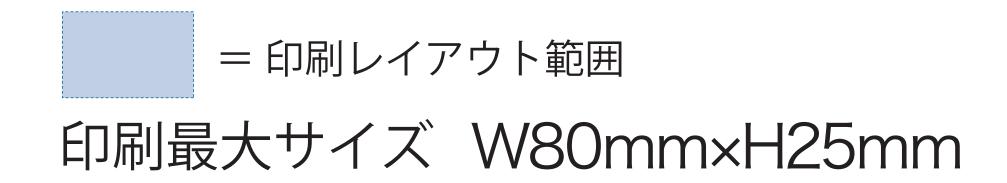

## デザインサイズ 000×000 mm程度

## 制作上の注意点

●レイアウトするデザインの寸法を デザインサイズにご記入下さい。

デザインサイズ 60×20mm程度

- ●データはCMYKで作成してください。
- ●刷り色はPANTONEまたはDICのチップでご指定下さい。 ※黒・白・金・銀はチップでのご指定はできません。
- ●デザインを位置指定をする場合は 外周からデザインまでの数値を入力し 矢印を伸ばして調整して下さい。

●プリントは点線部分、