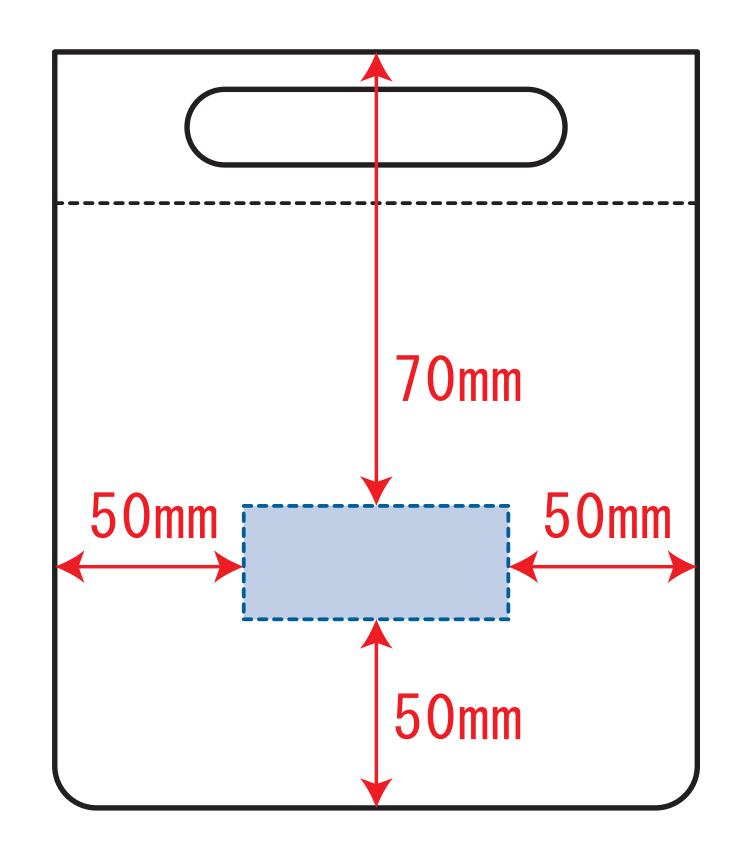

## デザインサイズ 000×000 mm程度

## 制作上の注意点

●レイアウトするデザインの寸法を デザインサイズにご記入下さい。

デザインサイズ 60×20mm程度

- ●データはCMYKで作成してください。
- ●刷り色はPANTONEまたはDICのチップでご指定下さい。 ※黒・白・金・銀はチップでのご指定はできません。
- ●デザインを位置指定をする場合は 外周からデザインまでの数値を入力し 矢印を伸ばして調整して下さい。

●プリントは点線部分、

網掛けの刷り範囲 以内にお願い致します。

(ベースの材質、又はデザインによりベタ面が多い場合、 線が細かい場合等、調整が必要な場合がございます。)

- ●細かい文字などは素材の関係上かすれたり、 つぶれてしまう場合がございます。 綺麗に印刷する場合は線幅1mmを目安に作成して下さい。
- ●ベース素材のカラーにより、 印刷色の仕上りが若干変わる場合がございます。