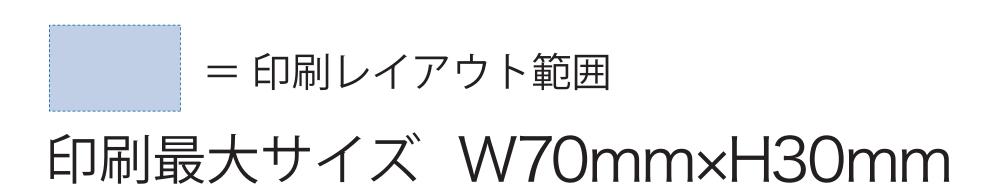

## デザインサイズ 000×000 mm程度

網掛けの刷り範囲 以内にお願い致します。

(ベースの材質、又はデザインによりベタ面が多い場合、 線が細かい場合等、調整が必要な場合がございます。)

- ●細かい文字などは素材の関係上かすれたり、 つぶれてしまう場合がございます。 綺麗に印刷する場合は線幅1mmを目安に作成して下さい。
- ●ベース素材のカラーにより、 印刷色の仕上りが若干変わる場合がございます。