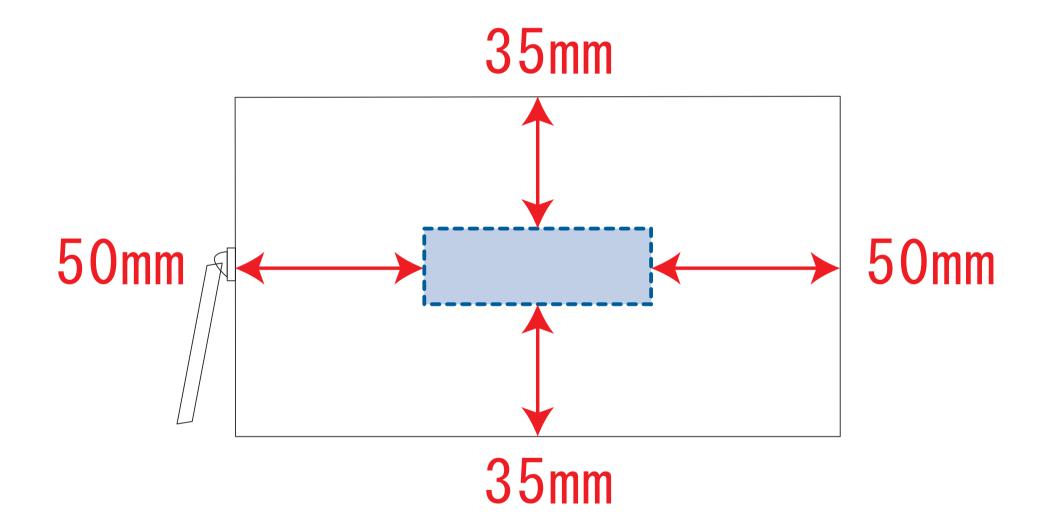

## 制作上の注意点

●レイアウトするデザインの寸法を デザインサイズにご記入下さい。 デザインサイズ 60×20mm程度

- ●データはCMYKで作成してください。
- ●刷り色はPANTONEまたはDICのチップでご指定下さい。 ※黒・白・金・銀はチップでのご指定はできません。
- ●デザインを位置指定をする場合は 外周からデザインまでの数値を入力し 矢印を伸ばして調整して下さい。

●プリントは点線部分、

#### パッド印刷

= 印刷レイアウト範囲

印刷最大サイズ W60mm×H20mm