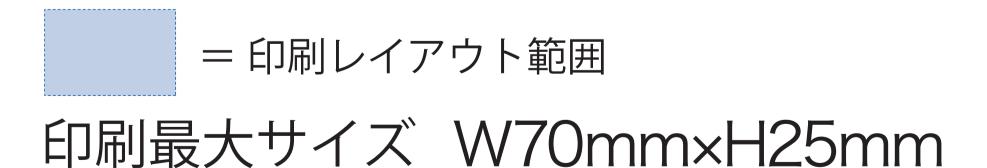

### 制作上の注意点

- ●レイアウトするデザインの寸法を デザインサイズにご記入下さい。
- デザインサイズ 60×20mm程度
- ●データはCMYKで作成してください。
- ●刷り色はPANTONEまたはDICのチップでご指定下さい。 ※黒・白・金・銀はチップでのご指定はできません。
- ●デザインを位置指定をする場合は 外周からデザインまでの数値を入力し 矢印を伸ばして調整して下さい。

- ●プリントは点線部分、
  - 網掛けの刷り範囲 以内にお願い致します。