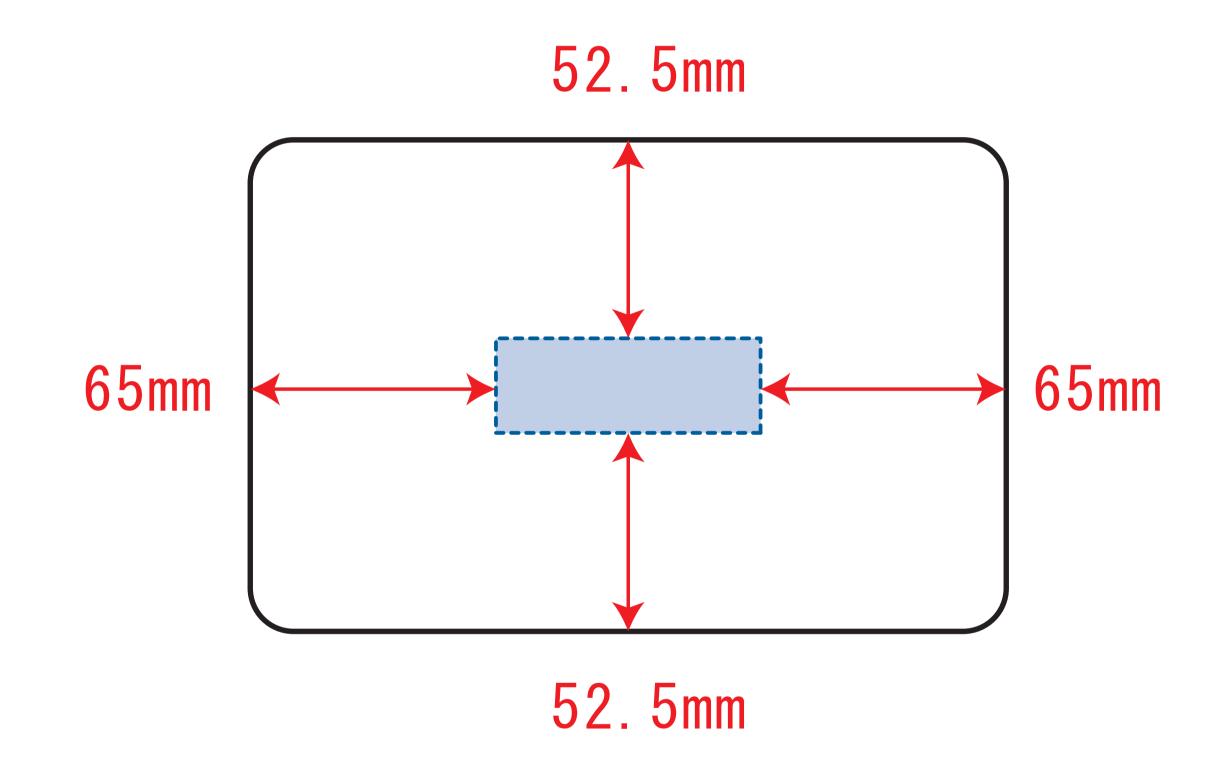

# デザインサイズ 000×000 mm程度

### 制作上の注意点

- ●レイアウトするデザインの寸法を デザインサイズにご記入下さい。
- デザインサイズ 60×20mm程度
- ●データはCMYKで作成してください。
- ●刷り色はPANTONEまたはDICのチップでご指定下さい。 ※黒・白・金・銀はチップでのご指定はできません。
- ●デザインを位置指定をする場合は 外周からデザインまでの数値を入力し 矢印を伸ばして調整して下さい。

- ●プリントは点線部分、
  - 網掛けの刷り範囲 以内にお願い致します。