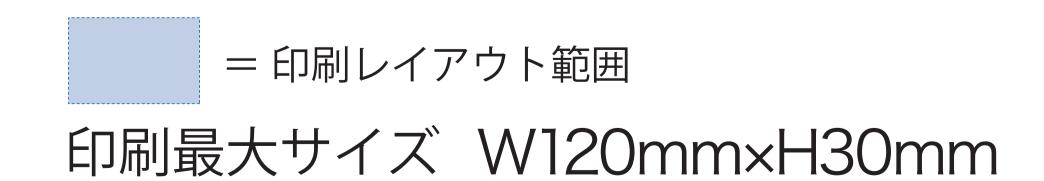

# デザインサイズ 000×000 mm程度

### 制作上の注意点

●レイアウトするデザインの寸法を デザインサイズにご記入下さい。 デザインサイズ 60×20mm程度

- ●データはCMYKで作成してください。
- ●刷り色はPANTONEまたはDICのチップでご指定下さい。 ※黒・白・金・銀はチップでのご指定はできません。
- ●デザインを位置指定をする場合は 外周からデザインまでの数値を入力し 矢印を伸ばして調整して下さい。

●プリントは点線部分、