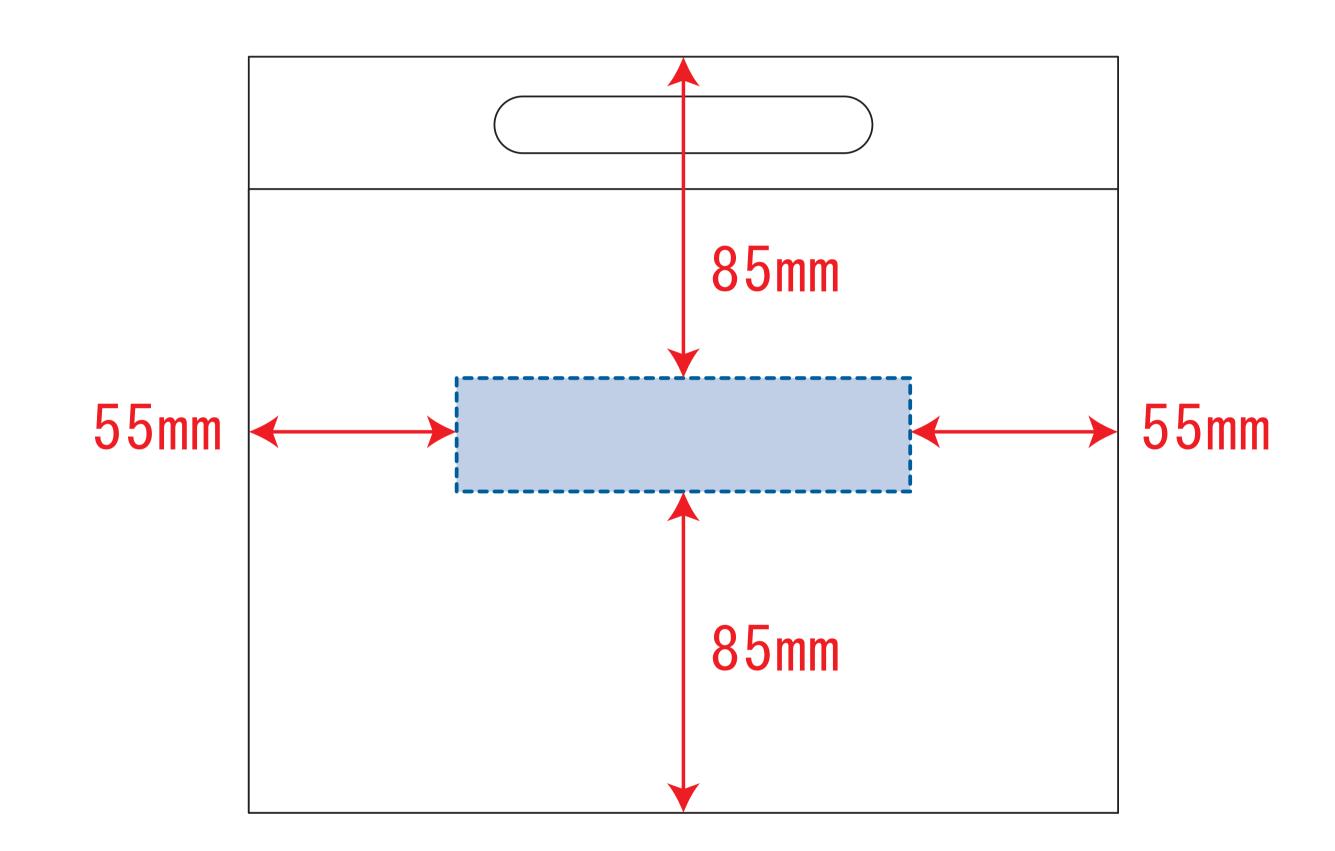

### 制作上の注意点

●レイアウトするデザインの寸法を デザインサイズにご記入下さい。 デザインサイズ 60×20mm程度

- ●データはCMYKで作成してください。
- ●刷り色はPANTONEまたはDICのチップでご指定下さい。 ※黒・白・金・銀はチップでのご指定はできません。
- ●デザインを位置指定をする場合は 外周からデザインまでの数値を入力し 矢印を伸ばして調整して下さい。

●プリントは点線部分、

網掛けの刷り範囲 以内にお願い致します。

(ベースの材質、又はデザインによりベタ面が多い場合、 線が細かい場合等、調整が必要な場合がございます。)

- ●細かい文字などは素材の関係上かすれたり、 つぶれてしまう場合がございます。 綺麗に印刷する場合は線幅1mmを目安に作成して下さい。
- ●ベース素材のカラーにより、 印刷色の仕上りが若干変わる場合がございます。