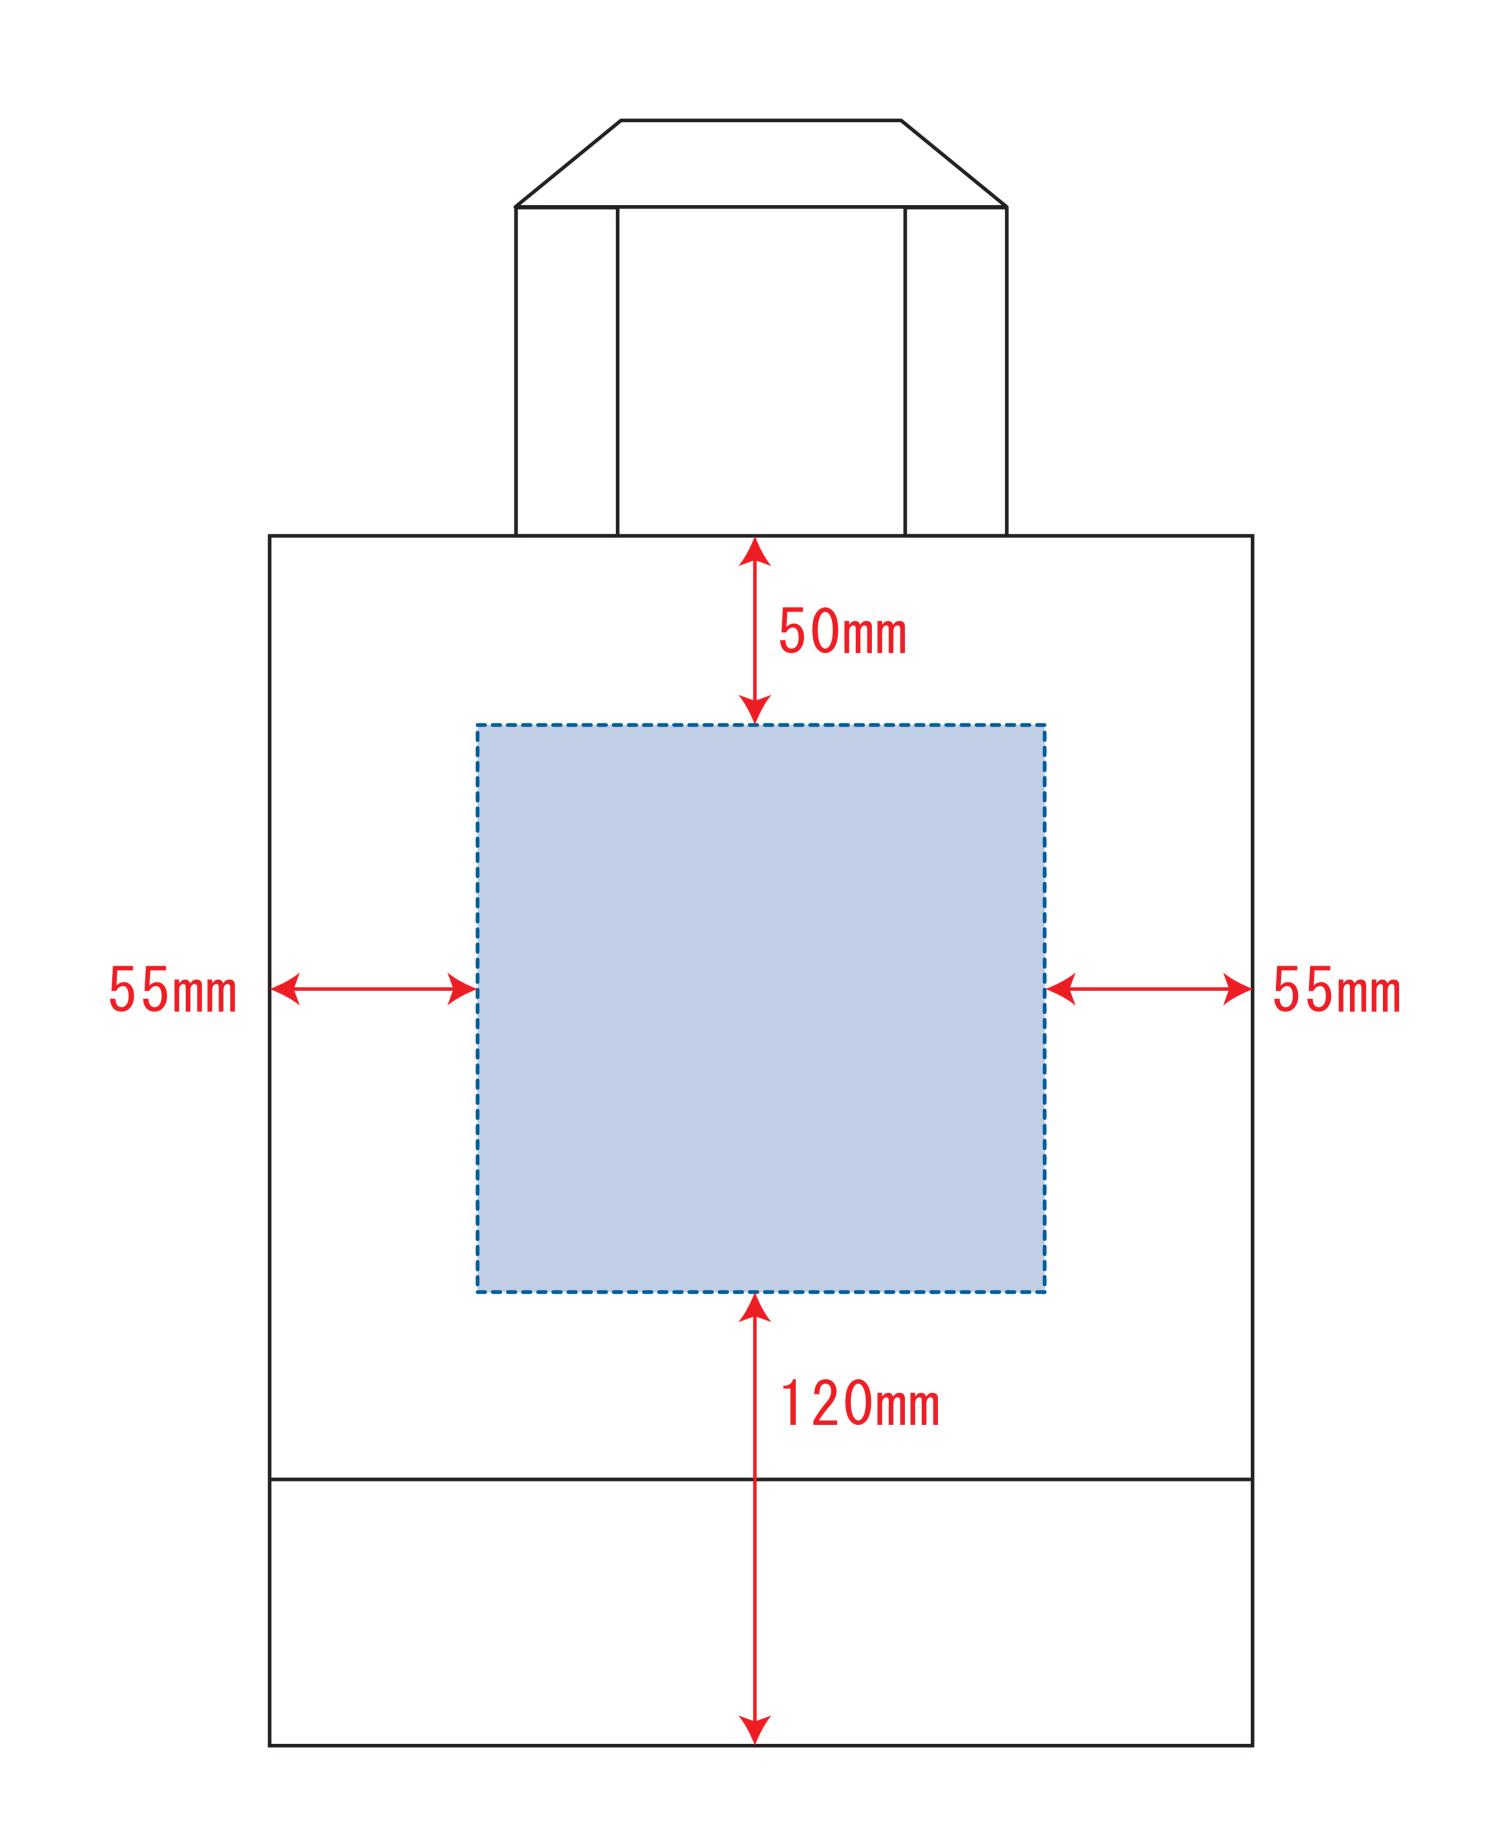

### セルトナ・リサイクルコットンA4トート

デザインサイズ 000×000 mm程度

## 制作上の注意点

- ●レイアウトするデザインの寸法を デザインサイズにご記入下さい。
- デザインサイズ 60×20mm程度
- ●データはCMYKで作成してください。
- ●刷り色はPANTONEまたはDICのチップでご指定下さい。 ※黒・白・金・銀はチップでのご指定はできません。
- ●デザインを位置指定をする場合は 外周からデザインまでの数値を入力し 矢印を伸ばして調整して下さい。

- ●プリントは点線部分、 網掛けの刷り範囲 以内にお願い致します。
  - (ベースの材質、又はデザインによりベタ面が多い場合、 線が細かい場合等、調整が必要な場合がございます。)
- ●細かい文字などは素材の関係上かすれたり、 つぶれてしまう場合がございます。 綺麗に印刷する場合は線幅1mmを目安に作成して下さい。
- ●ベース素材のカラーにより、 印刷色の仕上りが若干変わる場合がございます。

#### シルク印刷

= 印刷レイアウト範囲

印刷最大サイズ W150mm×H150mm