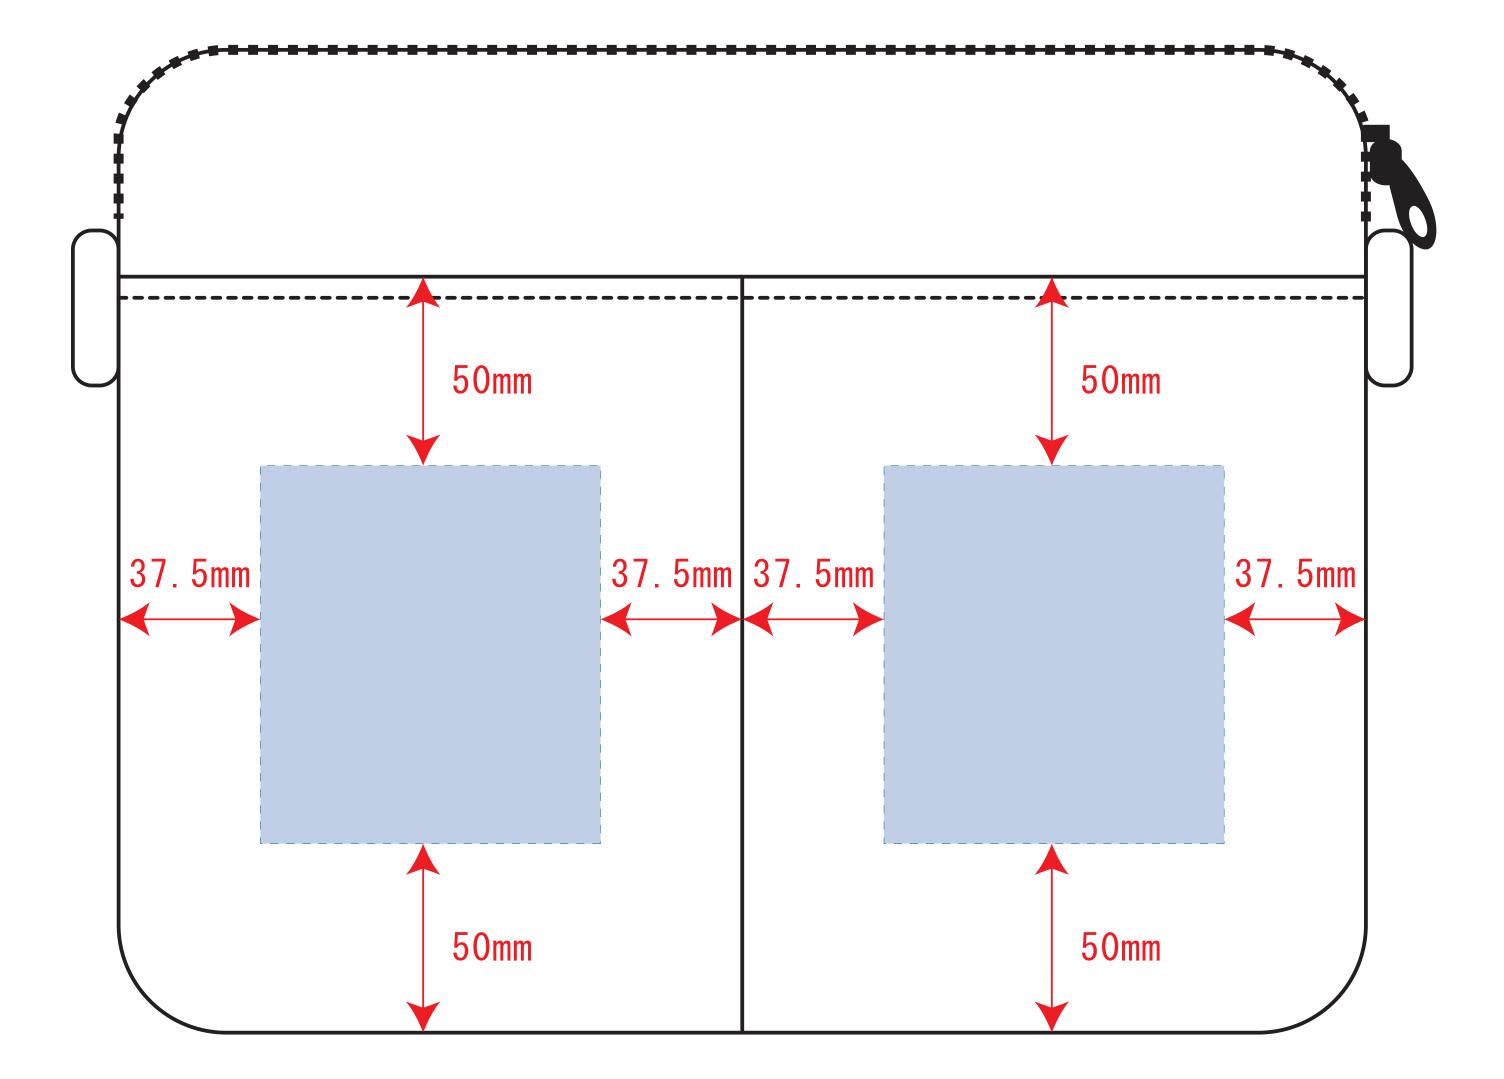

## 制作上の注意点 デザインサイズ ●レイアウトするデザインの寸法を デザインサイズにご記入下さい。 60×20mm程度 ●データはCMYKで作成してください。 ●刷り色はPANTONEまたはDICのチップでご指定下さい。 ※黒・白・金・銀はチップでのご指定はできません。 ●デザインを位置指定をする場合は 外周からデザインまでの数値を入力し 矢印を伸ばして調整して下さい。 35mm ●プリントは点線部分、 網掛けの刷り範囲 以内にお願い致します。 (ベースの材質、又はデザインによりベタ面が多い場合、 線が細かい場合等、調整が必要な場合がございます。) ●細かい文字などは素材の関係上かすれたり、 つぶれてしまう場合がございます。 綺麗に印刷する場合は線幅1mmを目安に作成して下さい。 ●ベース素材のカラーにより、 印刷色の仕上りが若干変わる場合がございます。 ※画像データをご使用の際の注意点 ●1色データは原寸600dpiのモノクロ2階調の 画像データをレイアウトして下さい。 ●フルカラーデータは原寸350dpi以上、CMYKで作成し、 画像データをレイアウトして下さい。 ●画像データは別途添付して下さい。(データにリンクしたもの)