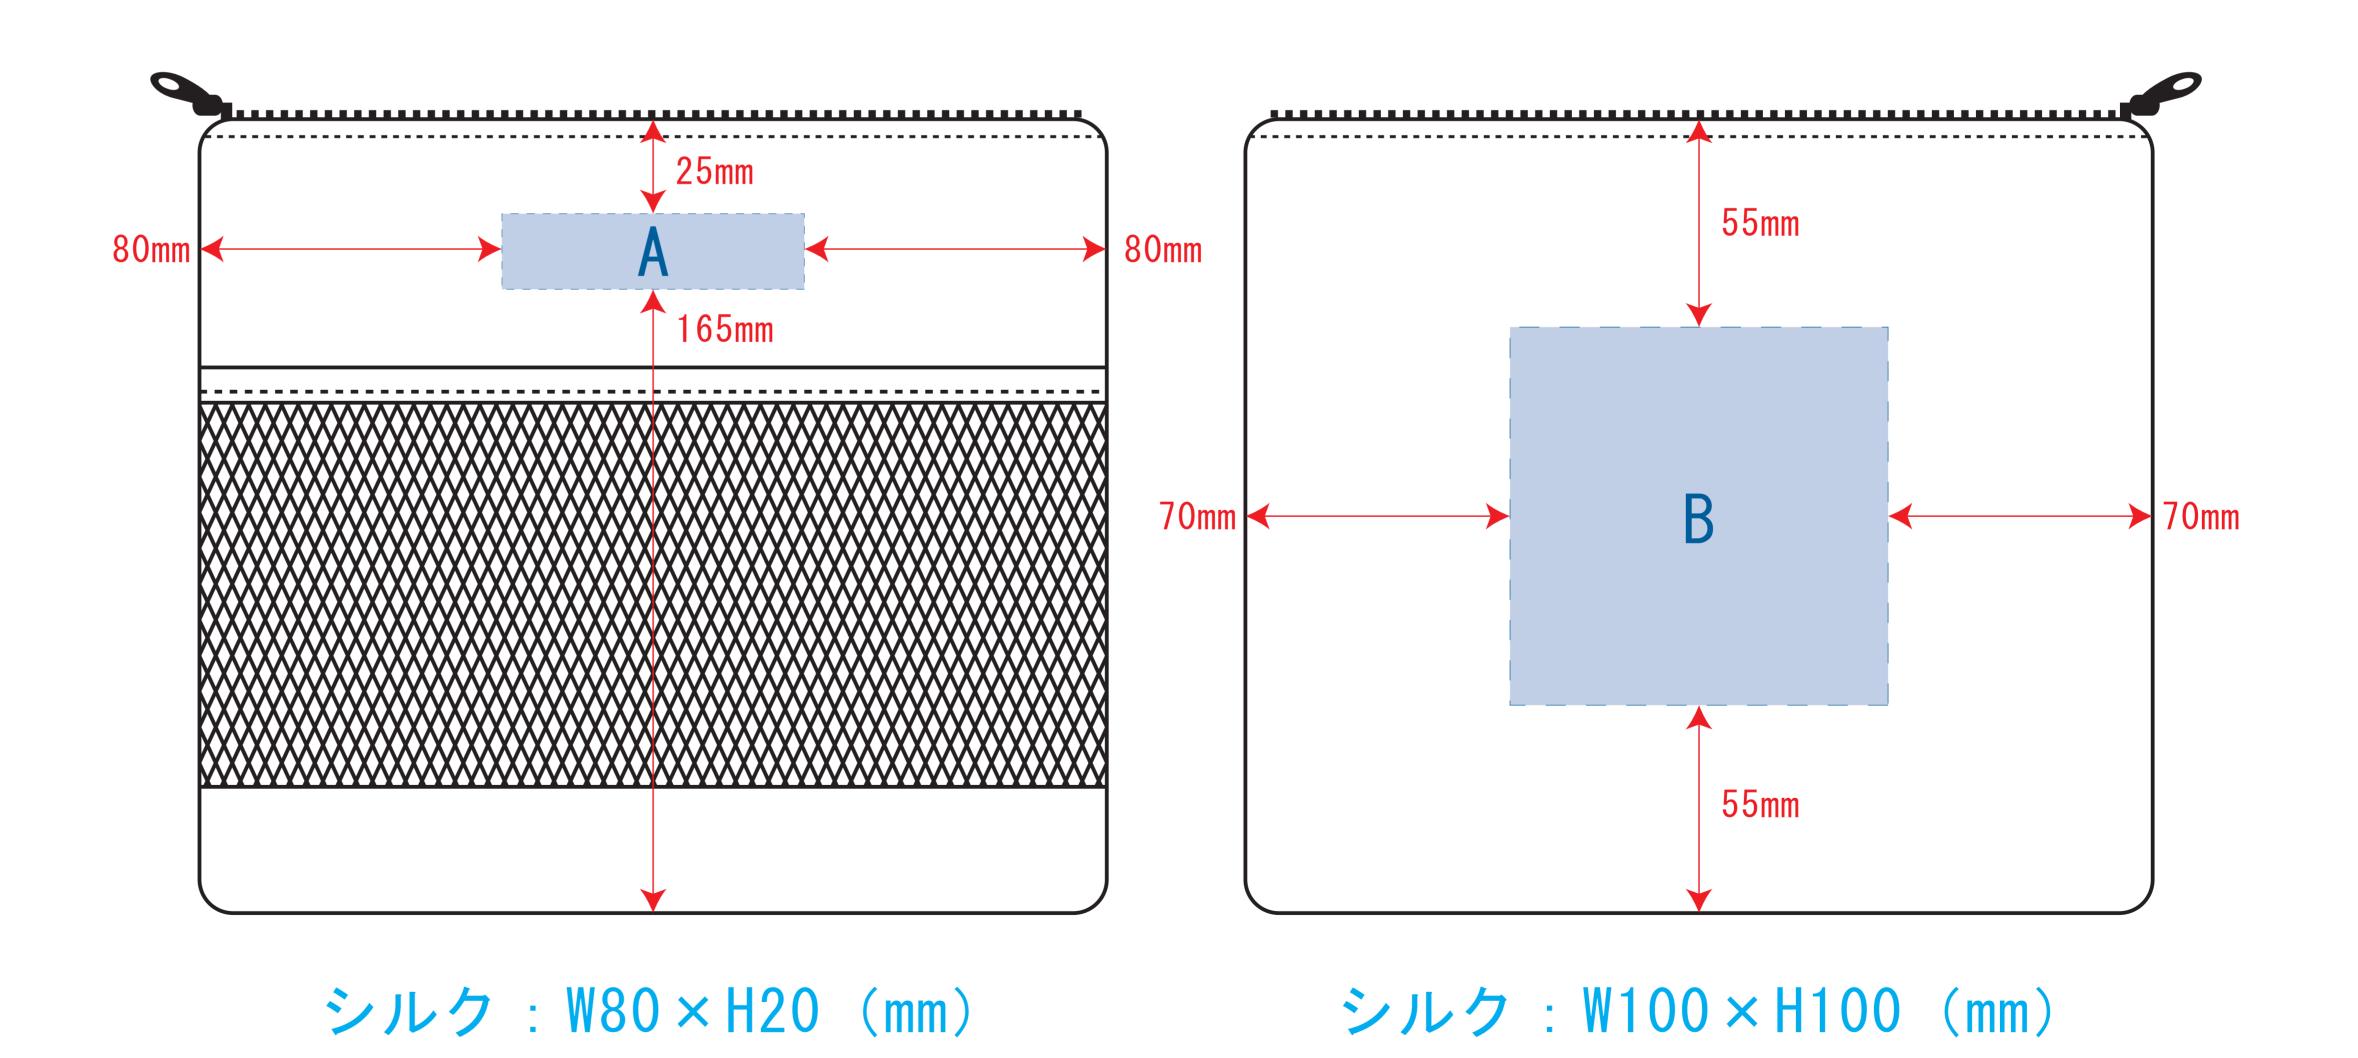

## 制作上の注意点

●レイアウトするデザインの寸法を デザインサイズにご記入下さい。

デザインサイズ 60×20mm程度

- ●データはCMYKで作成してください。
- ●刷り色はPANTONEまたはDICのチップでご指定下さい。 ※黒・白・金・銀はチップでのご指定はできません。
- ●デザインを位置指定をする場合は 外周からデザインまでの数値を入力し 矢印を伸ばして調整して下さい。

●プリントは点線部分、 網掛けの刷り範囲 以内にお願い致します。 (ベースの材質、又はデザインによりベタ面が多い場合、 線が細かい場合等、調整が必要な場合がございます。)