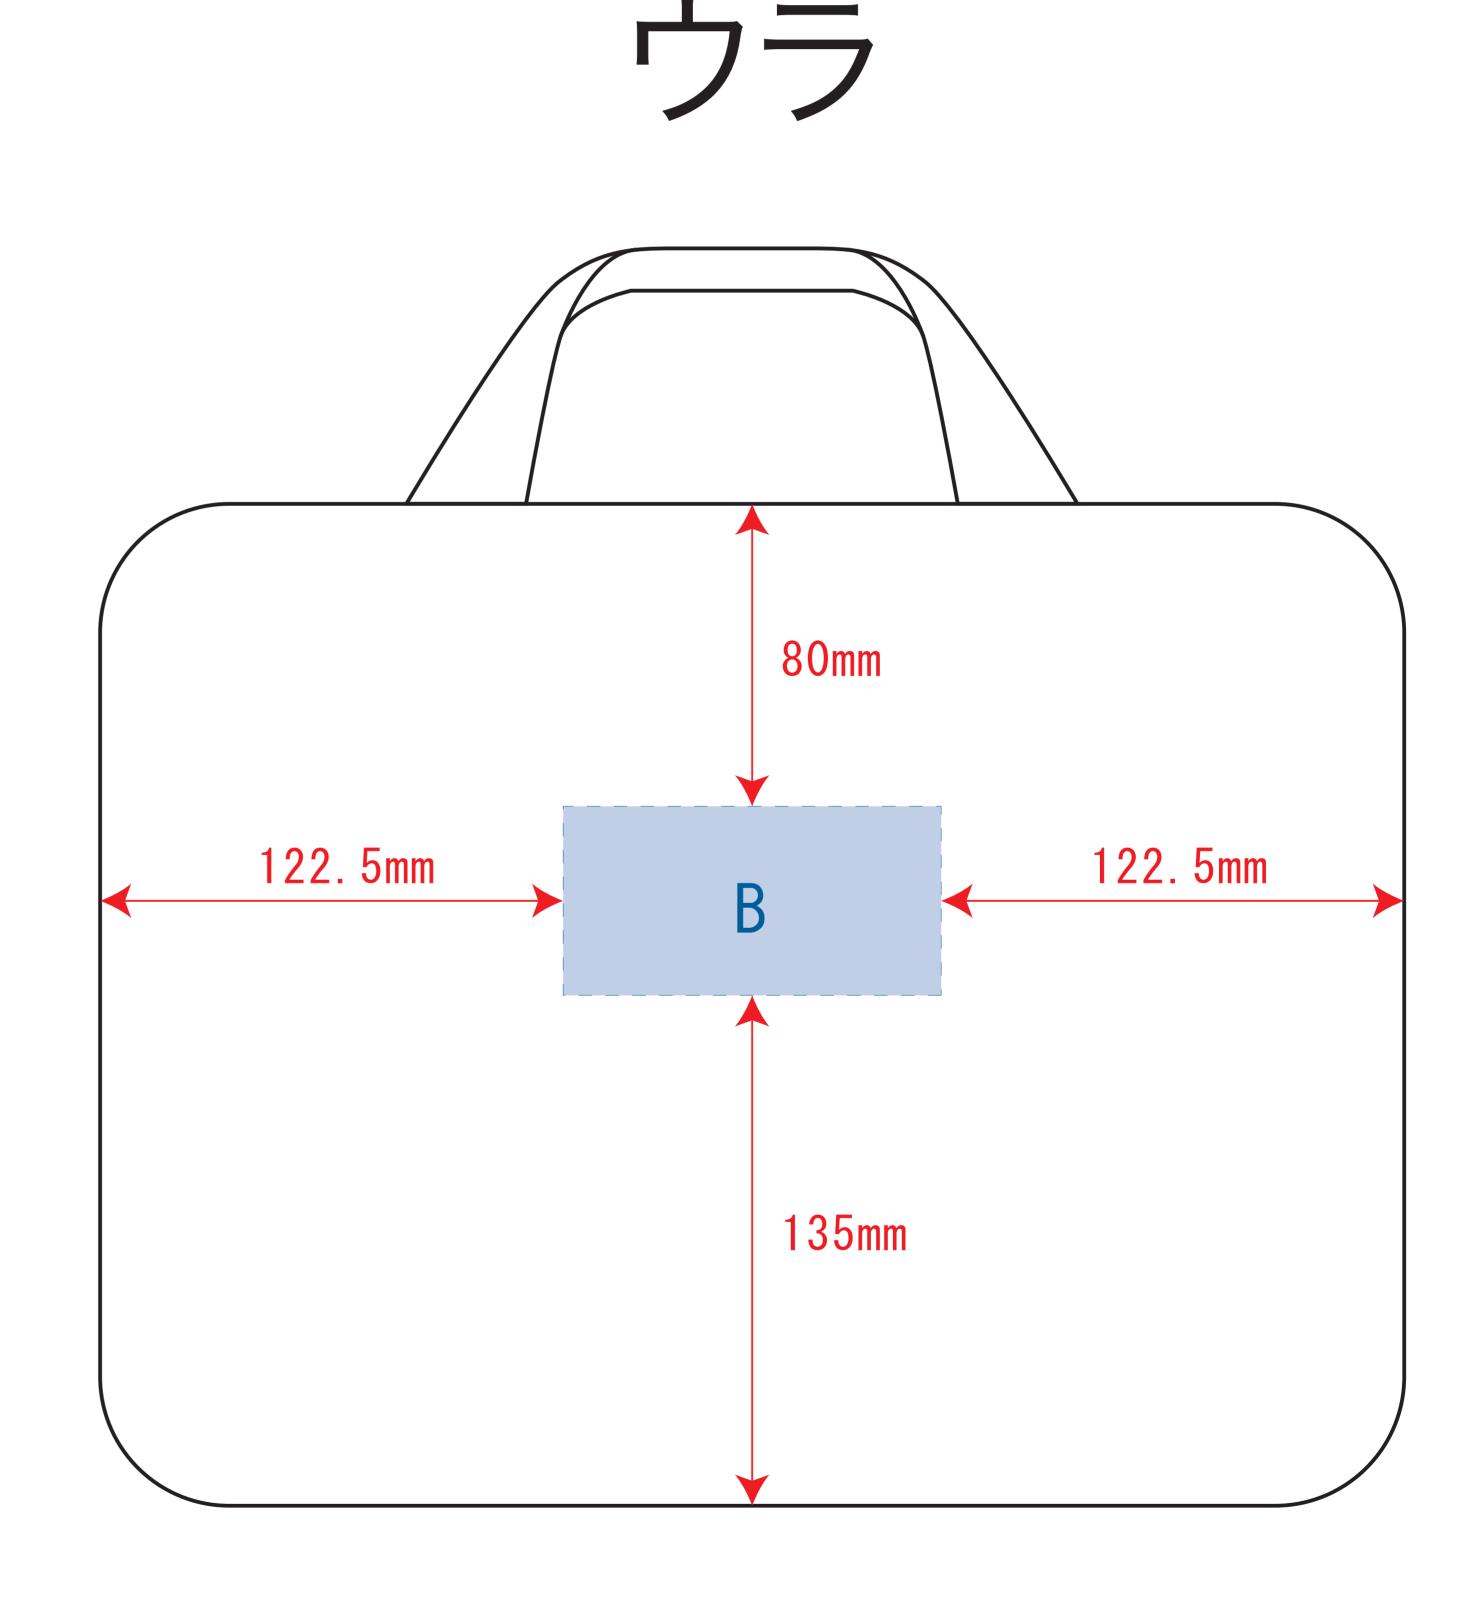

## 34349

ホーム&オフィス デスクバッグ

## デザインサイズ 000×000 mm程度

## 制作上の注意点 ●レイアウトするデザインの寸法を デザインサイズ デザインサイズにご記入下さい。 60×20mm程度 ●データはCMYKで作成してください。 ●刷り色はPANTONEまたはDICのチップでご指定下さい。 ※黒・白・金・銀はチップでのご指定はできません。 ●デザインを位置指定をする場合は 外周からデザインまでの数値を入力し 矢印を伸ばして調整して下さい。 ●プリントは点線部分、 網掛けの刷り範囲 以内にお願い致します。 (ベースの材質、又はデザインによりベタ面が多い場合、 線が細かい場合等、調整が必要な場合がございます。) ●細かい文字などは素材の関係上かすれたり、 つぶれてしまう場合がございます。 綺麗に印刷する場合は線幅1mmを目安に作成して下さい。 ●ベース素材のカラーにより、 印刷色の仕上りが若干変わる場合がございます。 ※画像データをご使用の際の注意点 ●1色データは原寸600dpiのモノクロ2階調の 画像データをレイアウトして下さい。 ●フルカラーデータは原寸350dpi以上、CMYKで作成し、 画像データをレイアウトして下さい。 ●画像データは別途添付して下さい。(データにリンクしたもの)

シルク: W100×H50 (mm)

シルク: W100×H50 (mm)