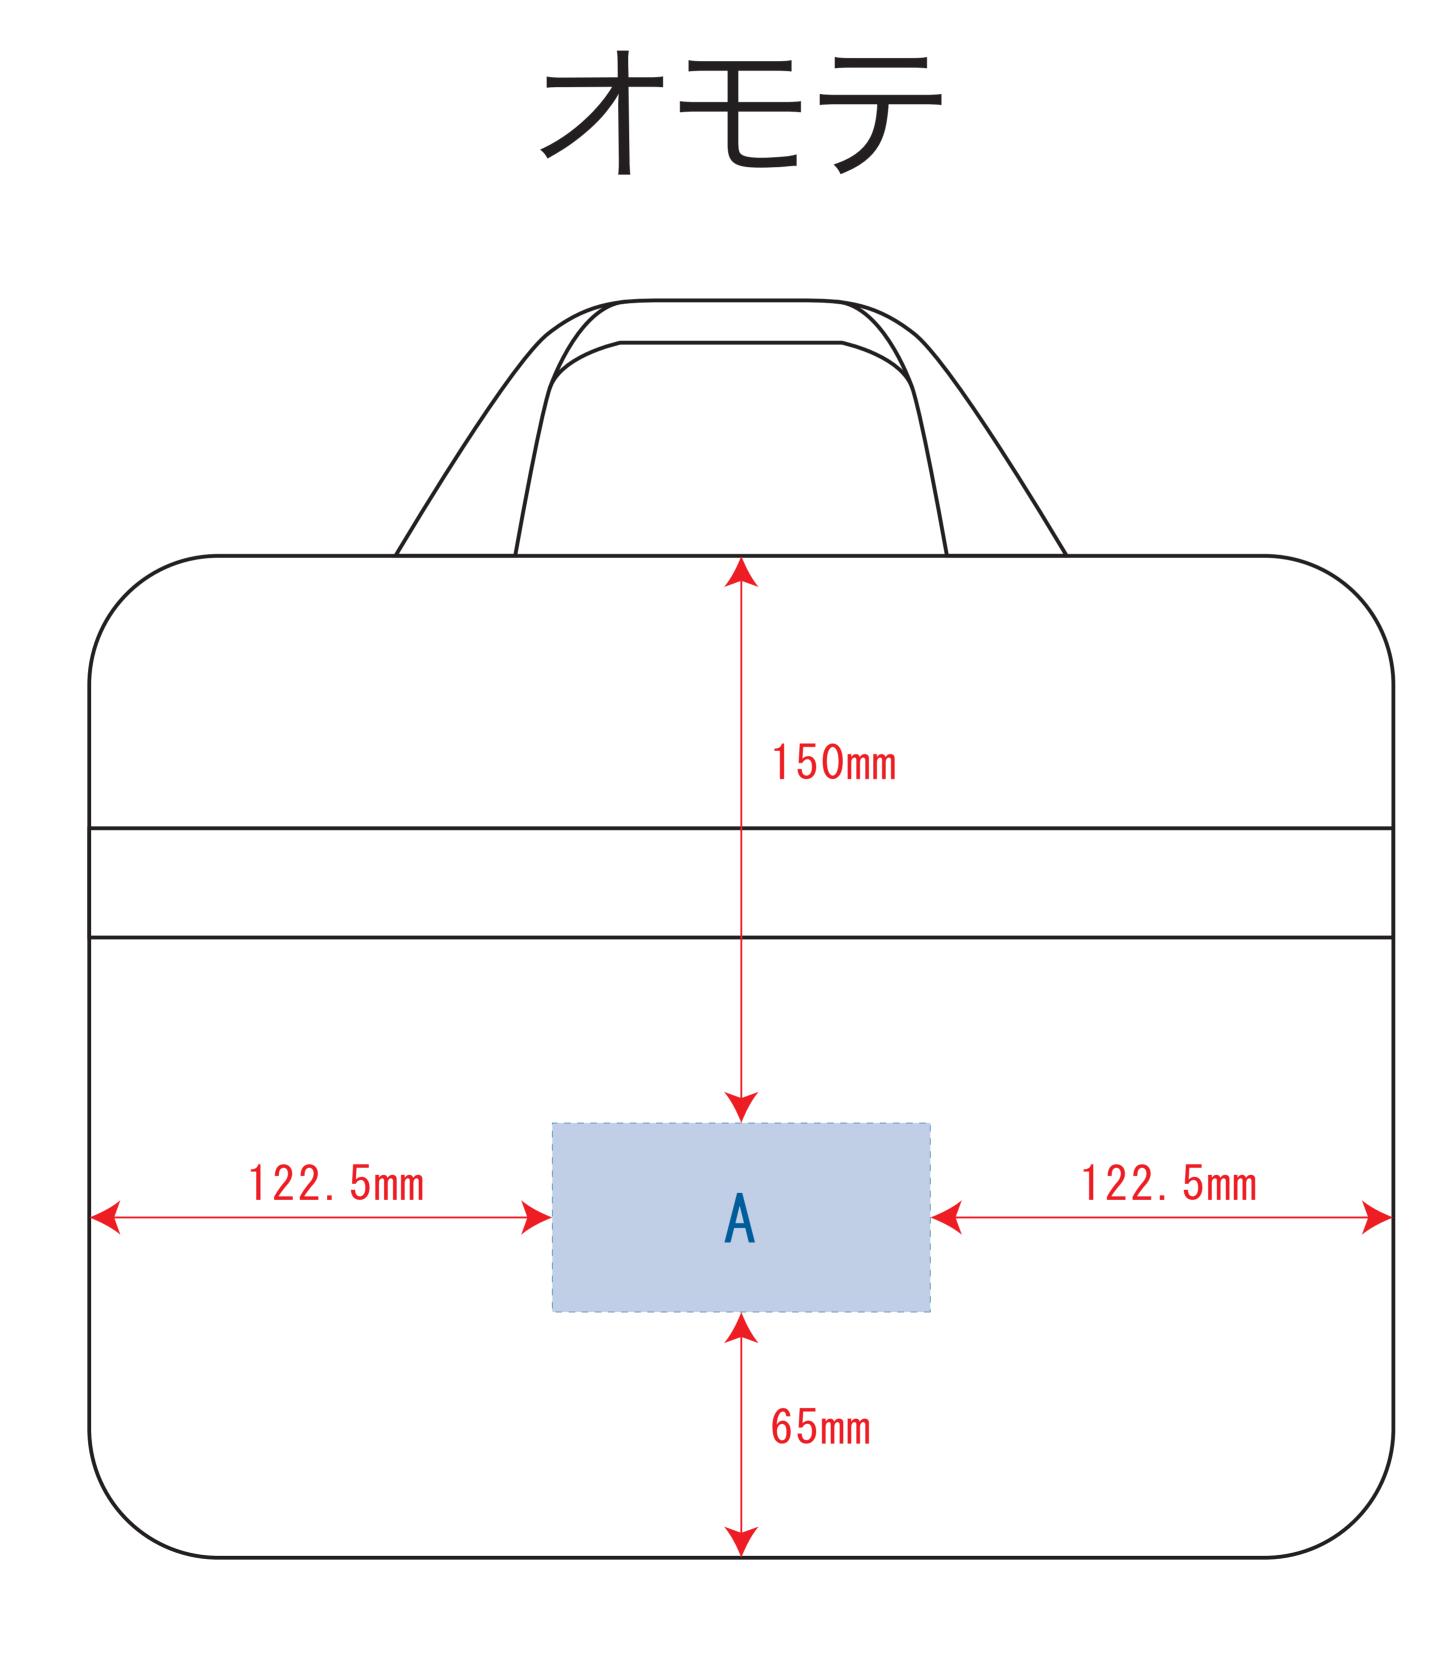

## 34349

ホーム&オフィス デスクバッグ

## デザインサイズ 000×000 mm程度

## 制作上の注意点 ●レイアウトするデザインの寸法を デザインサイズ デザインサイズにご記入下さい。 60×20mm程度 ●データはCMYKで作成してください。 ●刷り色はPANTONEまたはDICのチップでご指定下さい。 ※黒・白・金・銀はチップでのご指定はできません。 ●デザインを位置指定をする場合は 外周からデザインまでの数値を入力し 矢印を伸ばして調整して下さい。 ●プリントは点線部分、 網掛けの刷り範囲 以内にお願い致します。 (ベースの材質、又はデザインによりベタ面が多い場合、 線が細かい場合等、調整が必要な場合がございます。) ●細かい文字などは素材の関係上かすれたり、 つぶれてしまう場合がございます。 綺麗に印刷する場合は線幅1mmを目安に作成して下さい。 ●ベース素材のカラーにより、 印刷色の仕上りが若干変わる場合がございます。 ※画像データをご使用の際の注意点 ●1色データは原寸600dpiのモノクロ2階調の 画像データをレイアウトして下さい。 ●フルカラーデータは原寸350dpi以上、CMYKで作成し、 画像データをレイアウトして下さい。 ●画像データは別途添付して下さい。(データにリンクしたもの)

シルク: W100×H50 (mm)

シルク: W100×H50 (mm)