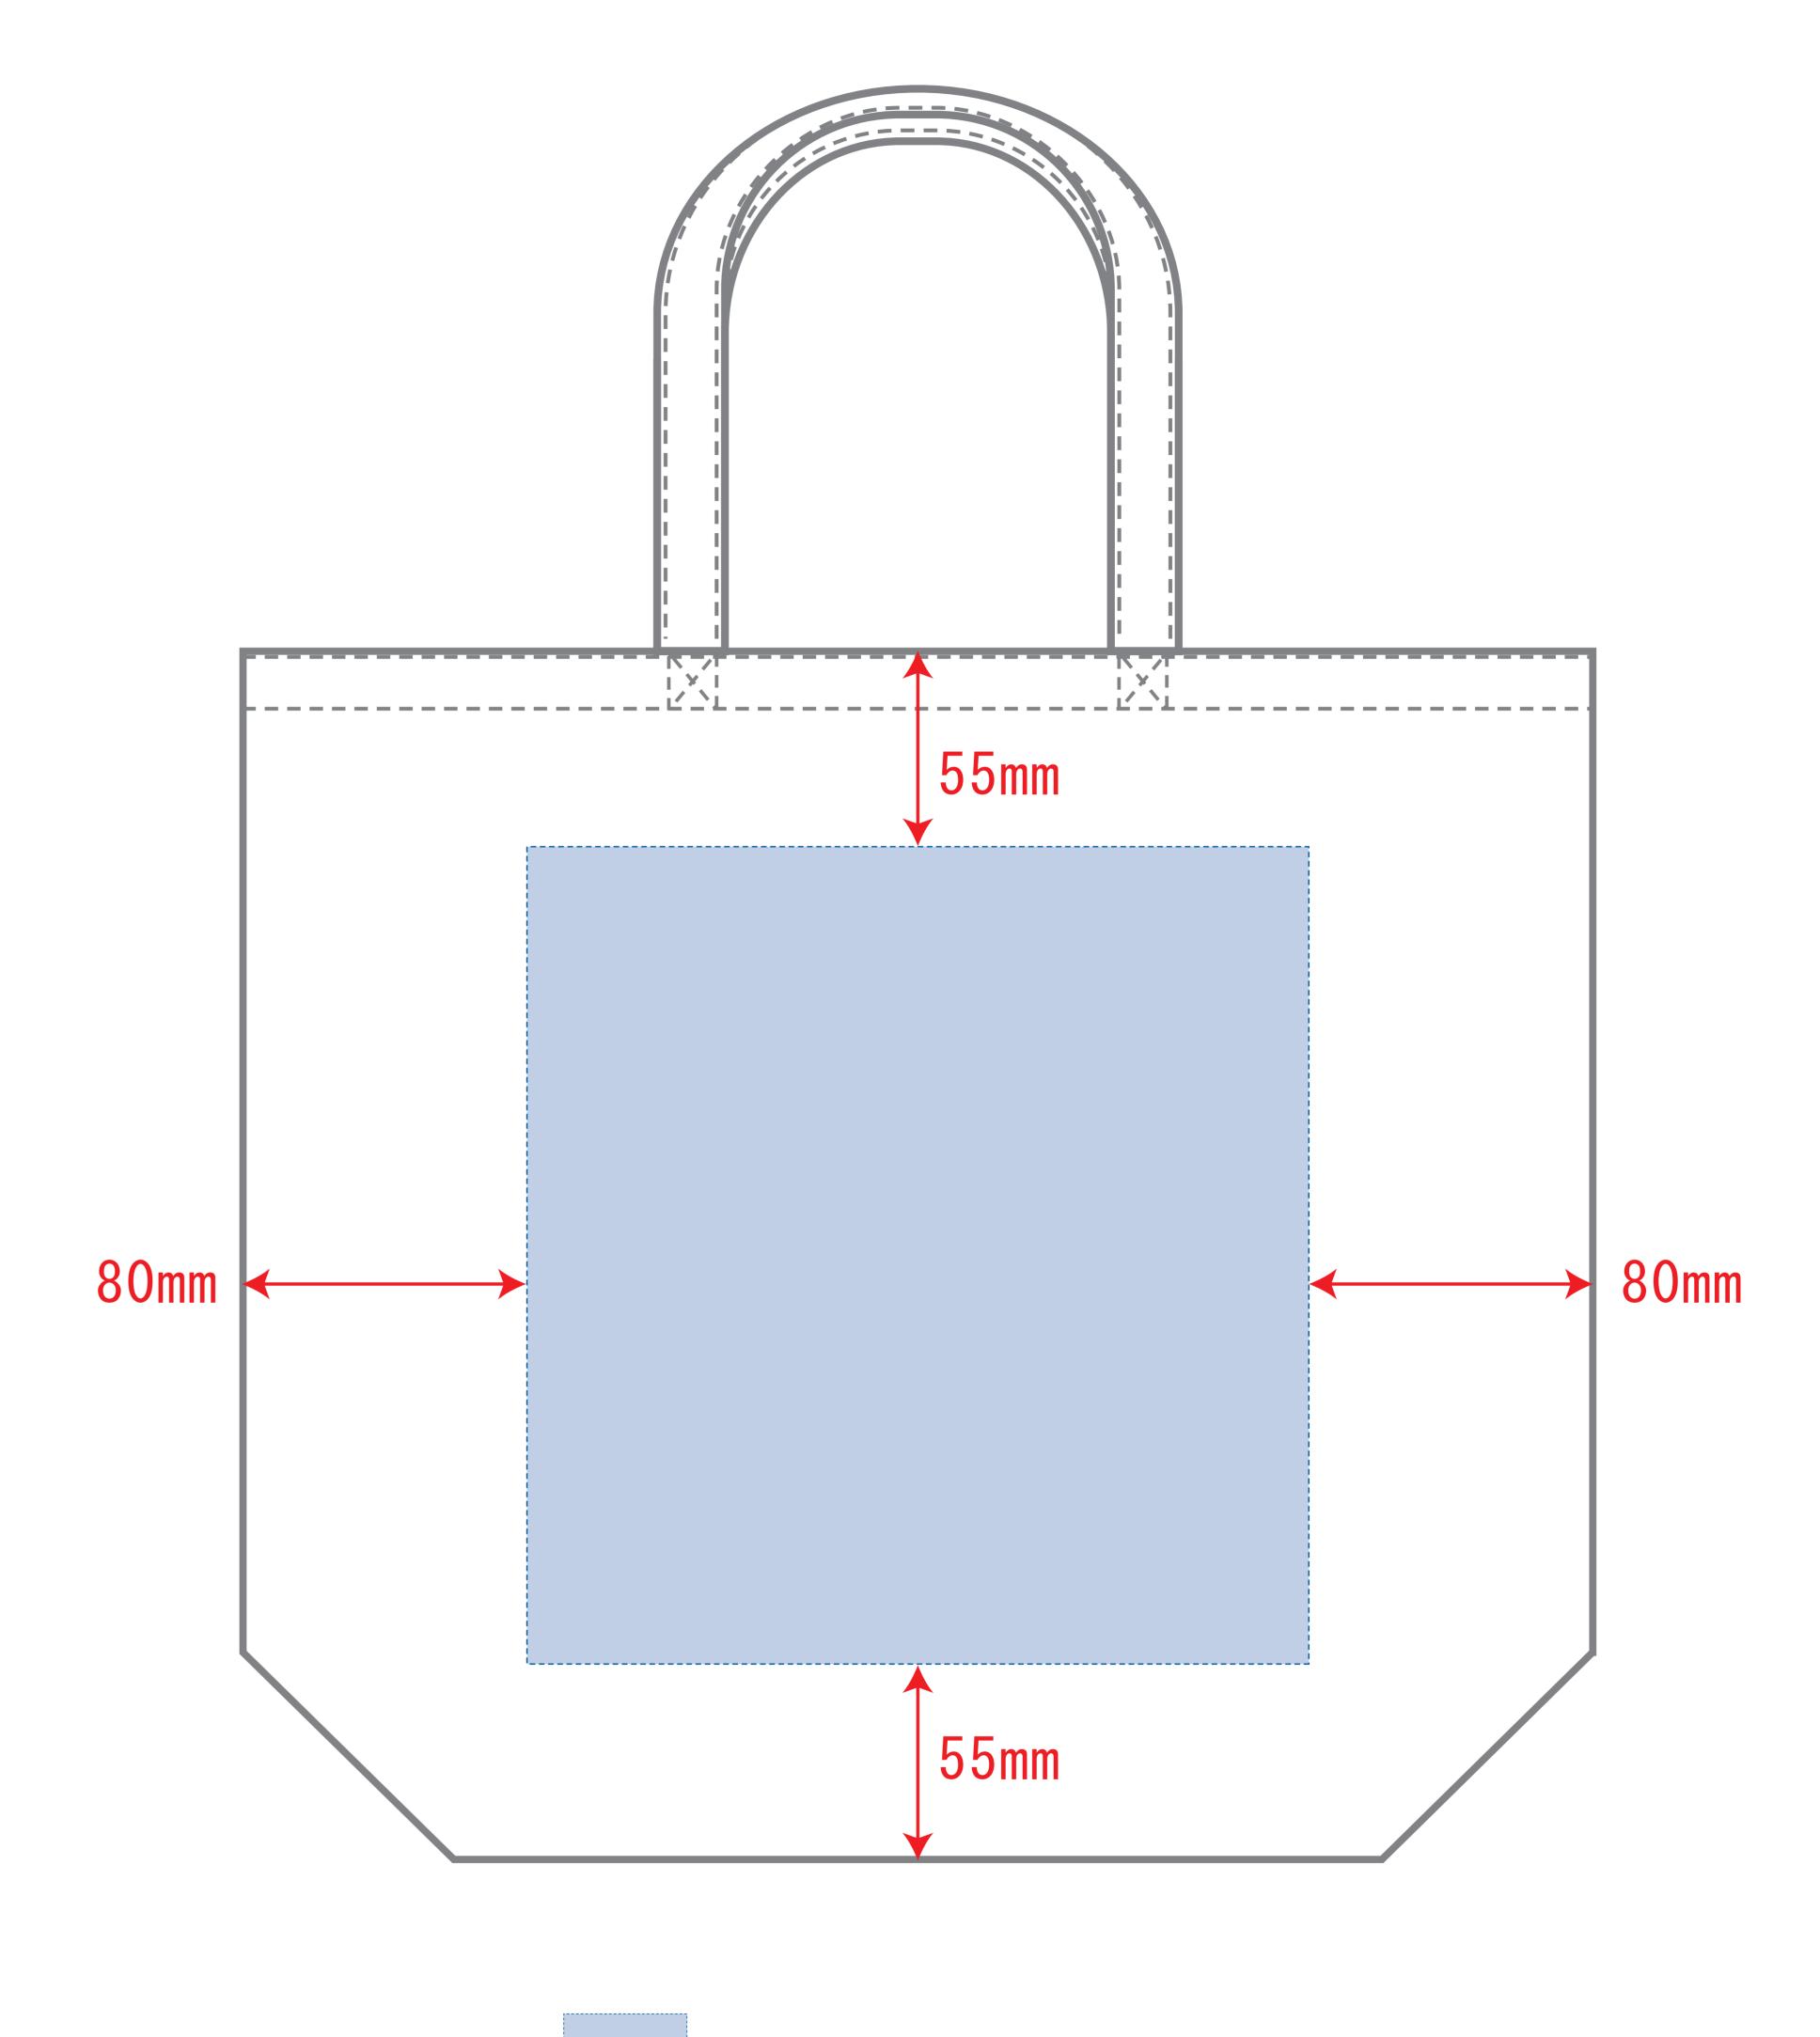

## 3970-01

デニムトートバッグ

デザインサイズ 000×000 mm程度

## 制作上の注意点

●レイアウトするデザインの寸法を デザインサイズにご記入下さい。 デザインサイズ 60×20mm程度

- ●データはCMYKで作成してください。
- ●刷り色はPANTONEまたはDICのチップでご指定下さい。 ※黒・白・金・銀はチップでのご指定はできません。
- ●デザインを位置指定をする場合は 外周からデザインまでの数値を入力し 矢印を伸ばして調整して下さい。

- ●プリントは点線部分、
  - 網掛けの刷り範囲 以内にお願い致します。