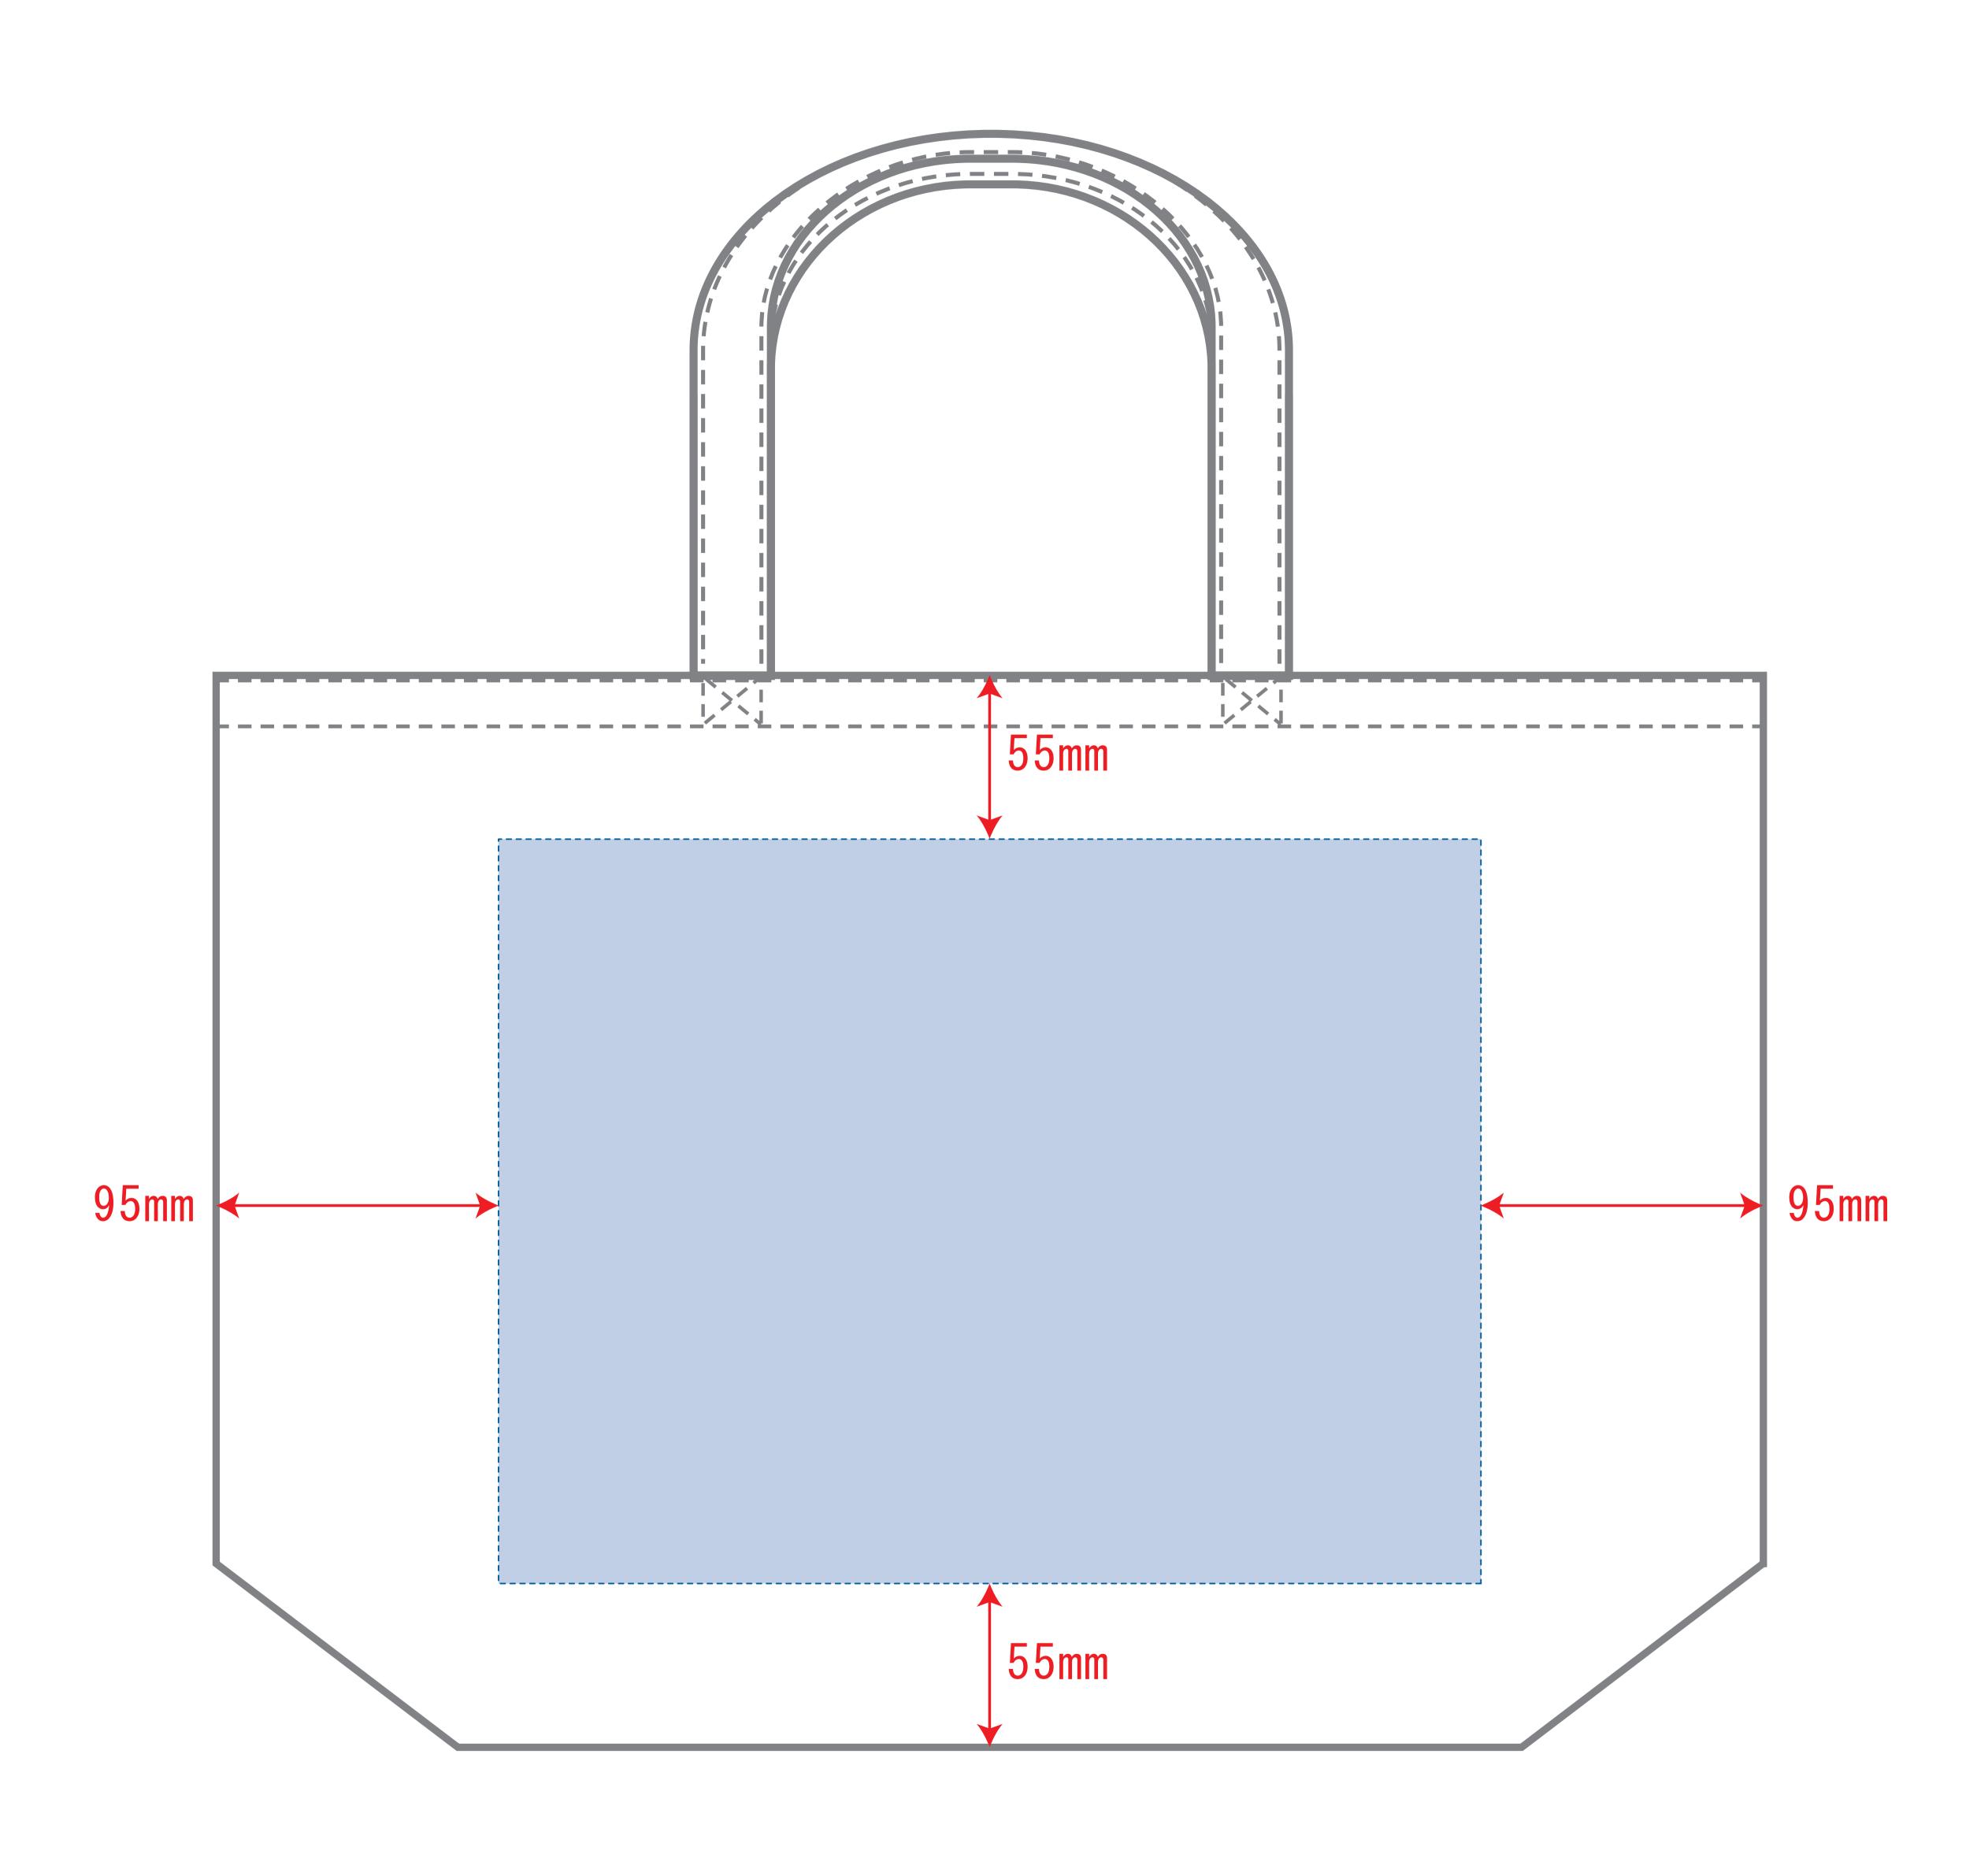

## 3971-01

デニムラージトートバッグ

デザインサイズ 000×000 mm程度

## 制作上の注意点

- ●レイアウトするデザインの寸法を デザインサイズにご記入下さい。
- デザインサイズ 60×20mm程度
- ●データはCMYKで作成してください。
- ●刷り色はPANTONEまたはDICのチップでご指定下さい。 ※黒・白・金・銀はチップでのご指定はできません。
- ●デザインを位置指定をする場合は 外周からデザインまでの数値を入力し 矢印を伸ばして調整して下さい。

- ●プリントは点線部分、
- 網掛けの刷り範囲 以内にお願い致します。