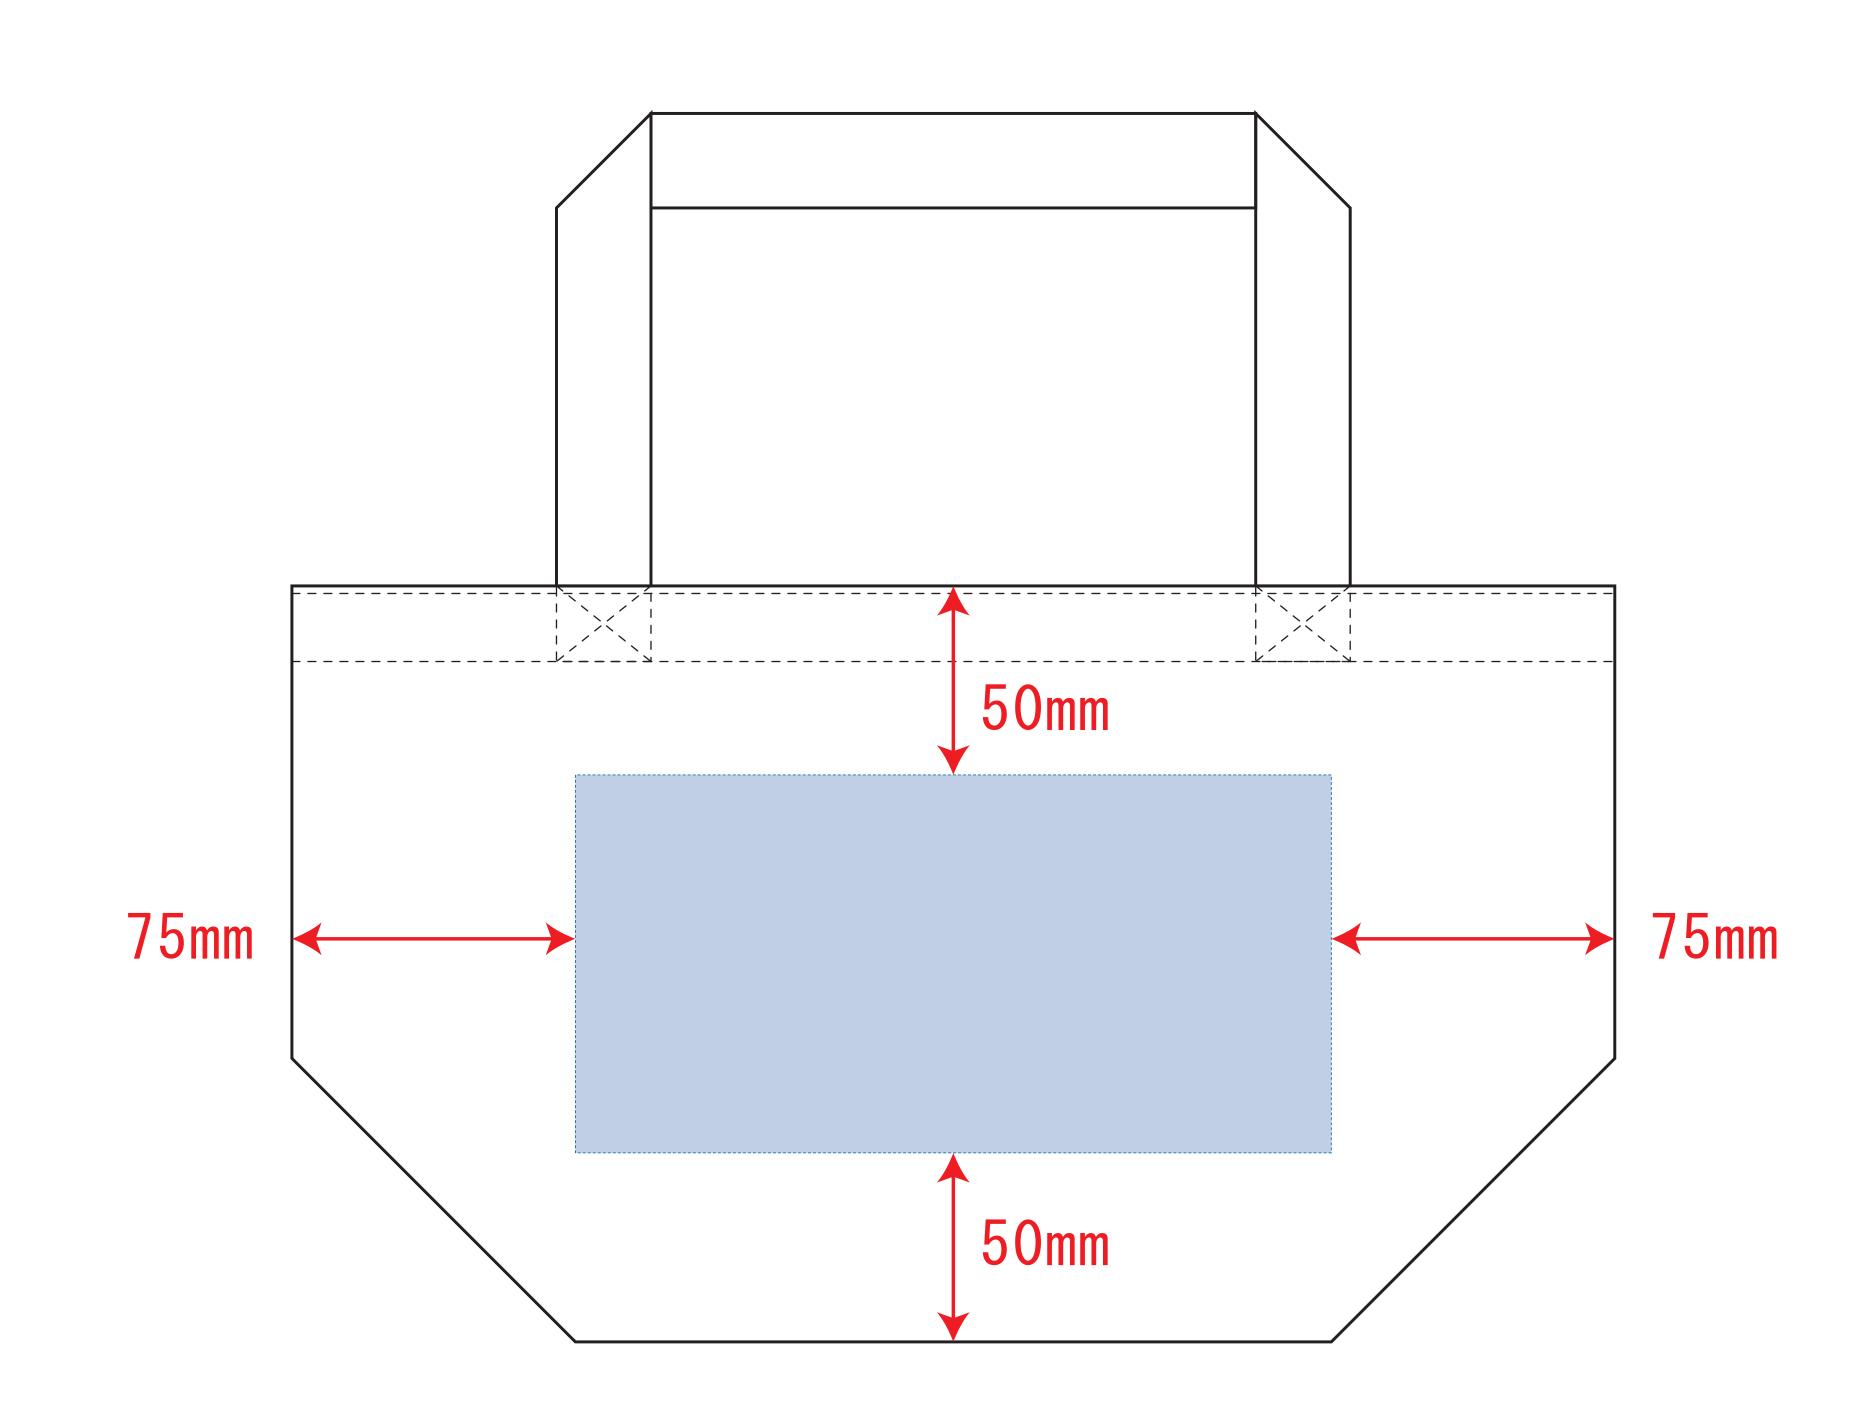

## 制作上の注意点

●レイアウトするデザインの寸法を デザインサイズにご記入下さい。 デザインサイズ 60×20mm程度

- ●データはCMYKで作成してください。
- ●刷り色はPANTONEまたはDICのチップでご指定下さい。 ※黒・白・金・銀はチップでのご指定はできません。
- ●デザインを位置指定をする場合は 外周からデザインまでの数値を入力し 矢印を伸ばして調整して下さい。

- ●プリントは点線部分、 網掛けの刷り範囲 以内にお願い致します。 (ベースの材質 又はデザインによりべ々面が多)
- (ベースの材質、又はデザインによりベタ面が多い場合、 線が細かい場合等、調整が必要な場合がございます。)
- ●細かい文字などは素材の関係上かすれたり、 つぶれてしまう場合がございます。 綺麗に印刷する場合は線幅1mmを目安に作成して下さい。
- ●ベース素材のカラーにより、 印刷色の仕上りが若干変わる場合がございます。

#### ※画像データをご使用の際の注意点

- ●1色データは原寸600dpiのモノクロ2階調の 画像データをレイアウトして下さい。
- ●フルカラーデータは原寸350dpi以上、CMYKで作成し、 画像データをレイアウトして下さい。
- ●画像データは別途添付して下さい。(データにリンクしたもの)

=印刷レイアウト範囲

印刷最大サイズ

シルク印刷

印刷可能範囲: W200×H100 (mm)