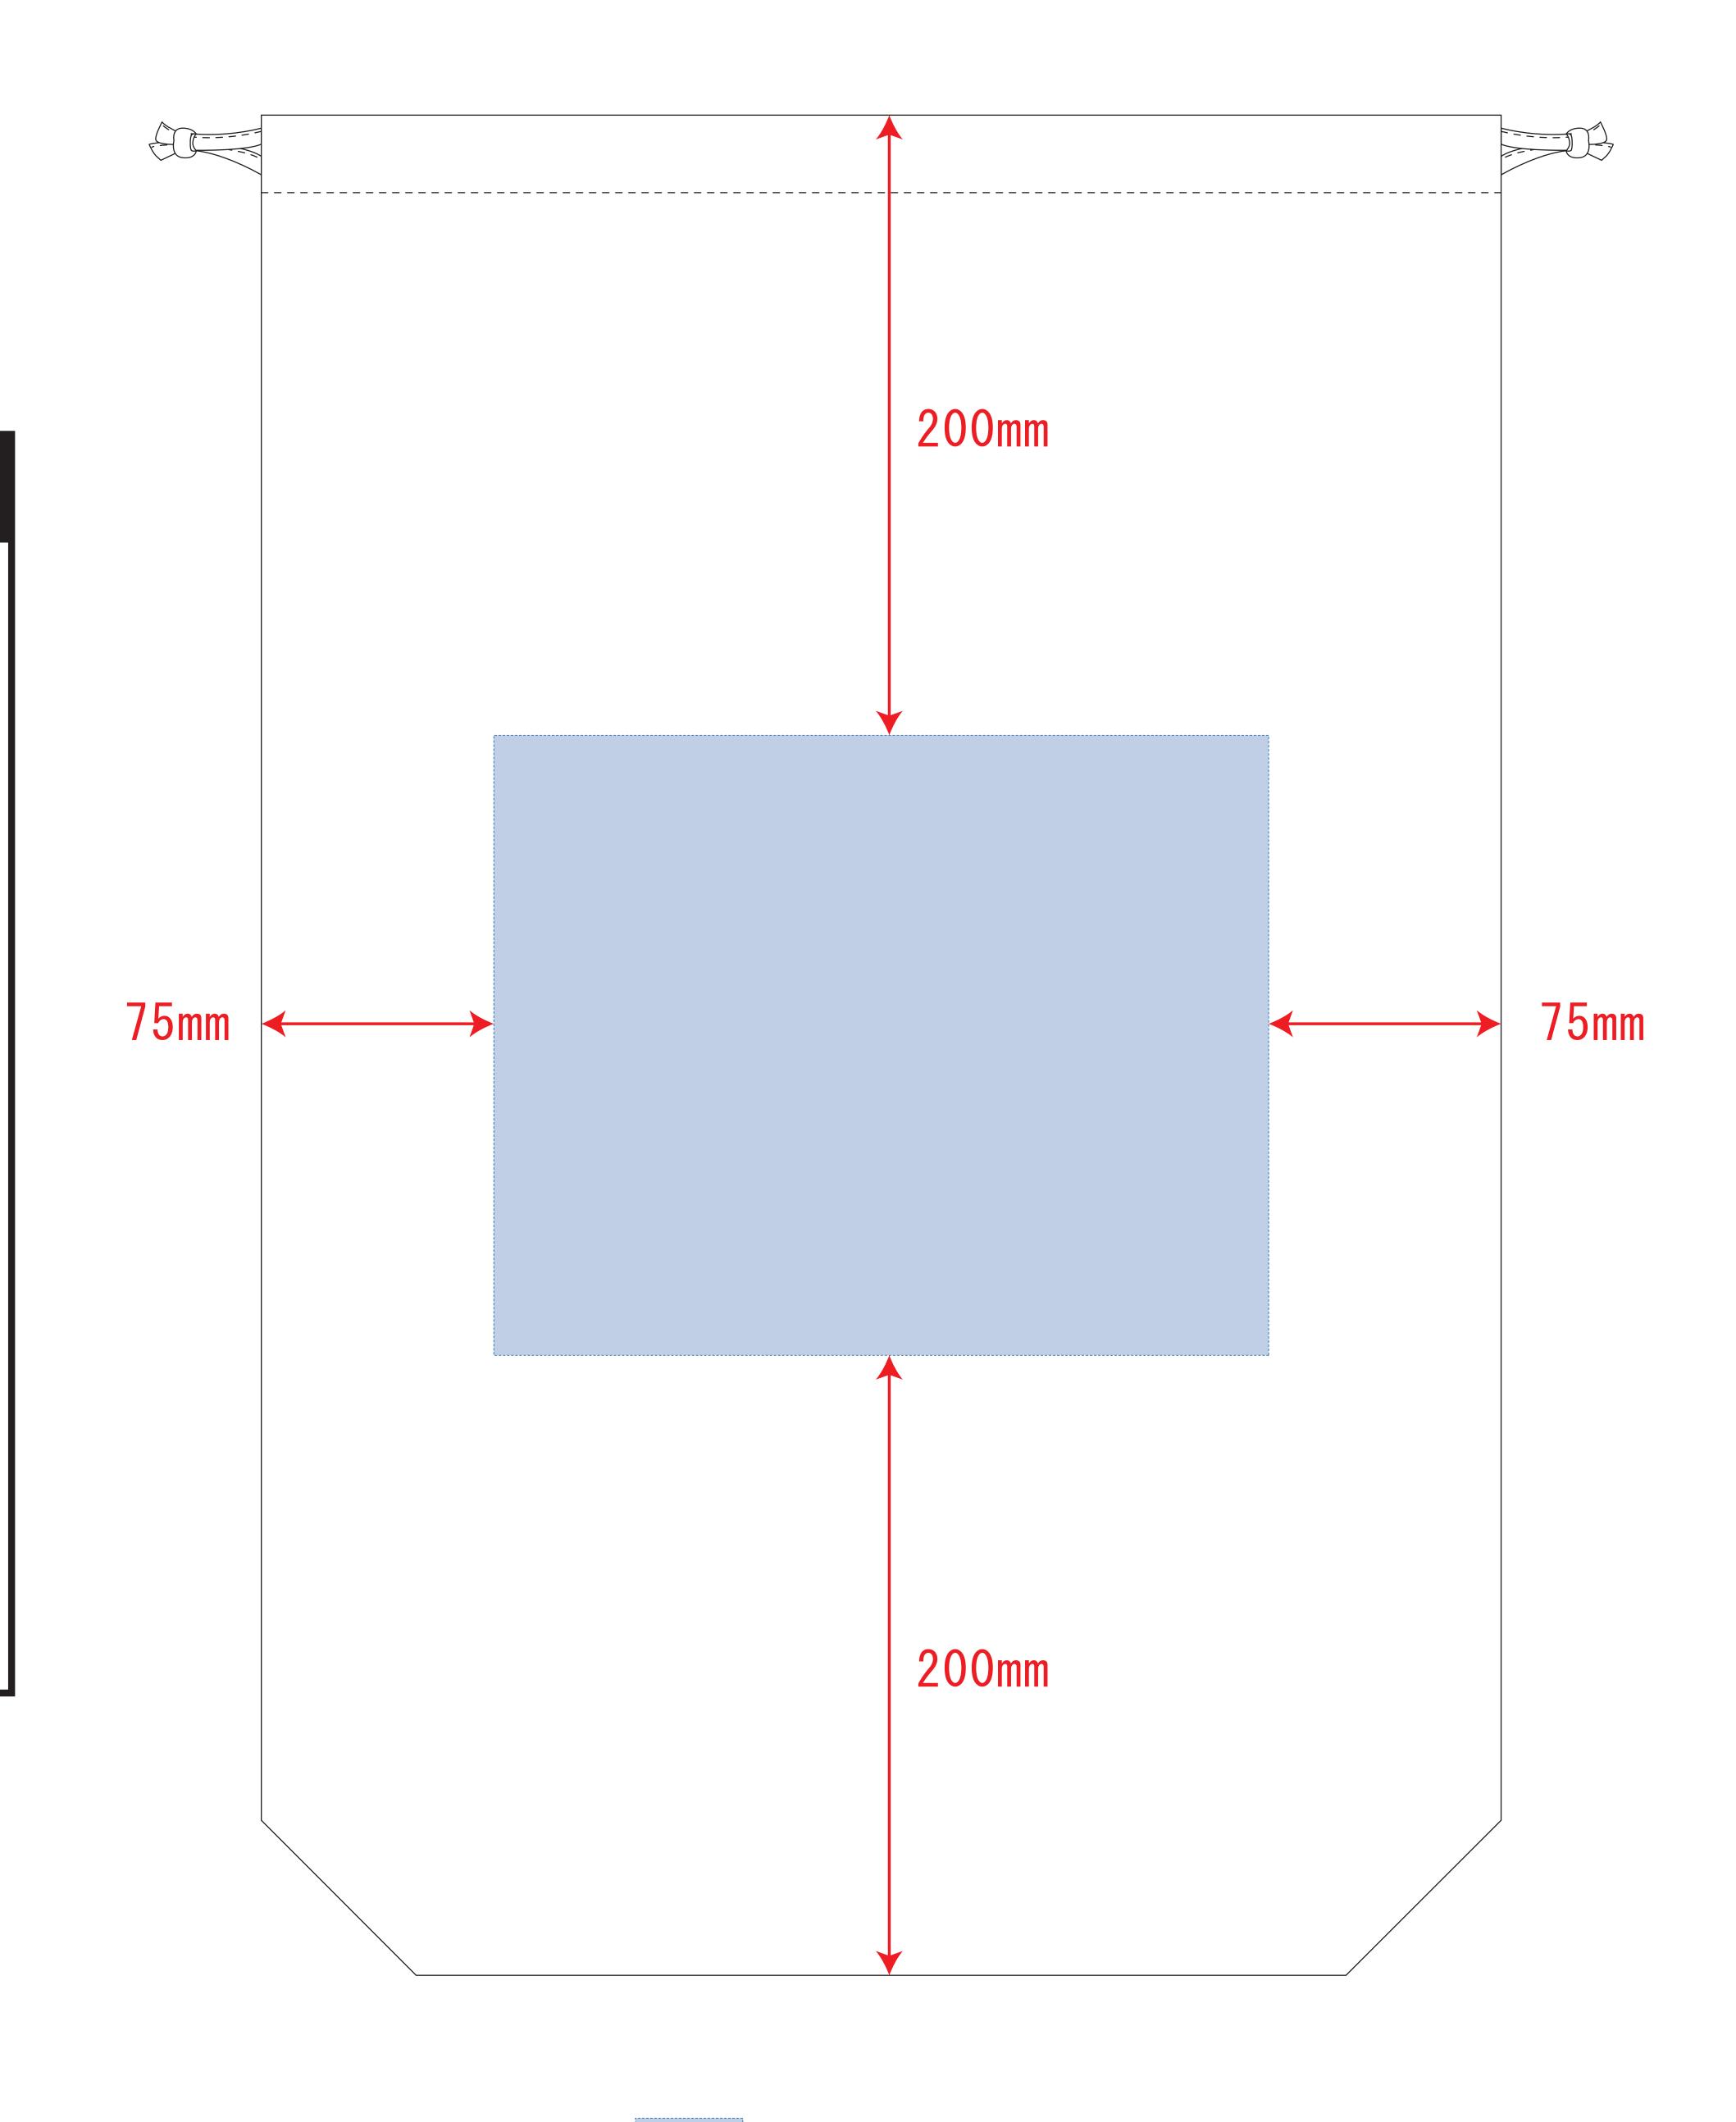

# コットン巾着(Lサイズ) デザインサイズ 000×000 mm程度

### 制作上の注意点

- ●レイアウトするデザインの寸法を デザインサイズにご記入下さい。
- デザインサイズ 60×20mm程度
- ●データはCMYKで作成してください。
- ●刷り色はPANTONEまたはDICのチップでご指定下さい。 ※黒・白・金・銀はチップでのご指定はできません。
- ●デザインを位置指定をする場合は 外周からデザインまでの数値を入力し 矢印を伸ばして調整して下さい。

- ●プリントは点線部分、 網掛けの刷り範囲
  - 以内にお願い致します。 (ベースの材質、又はデザインによりベタ面が多い場合、
- ●細かい文字などは素材の関係上かすれたり、 つぶれてしまう場合がございます。 綺麗に印刷する場合は線幅1mmを目安に作成して下さい。

#### ※画像データをご使用の際の注意点

- ●1色データは原寸600dpiのモノクロ2階調の 画像データをレイアウトして下さい。
- ●フルカラーデータは原寸350dpi以上、CMYKで作成し、 画像データをレイアウトして下さい。
- ●画像データは別途添付して下さい。(データにリンクしたもの)

= 印刷レイアウト範囲

印刷最大サイズ

シルク印刷

印刷可能範囲: W250×H200 (mm)