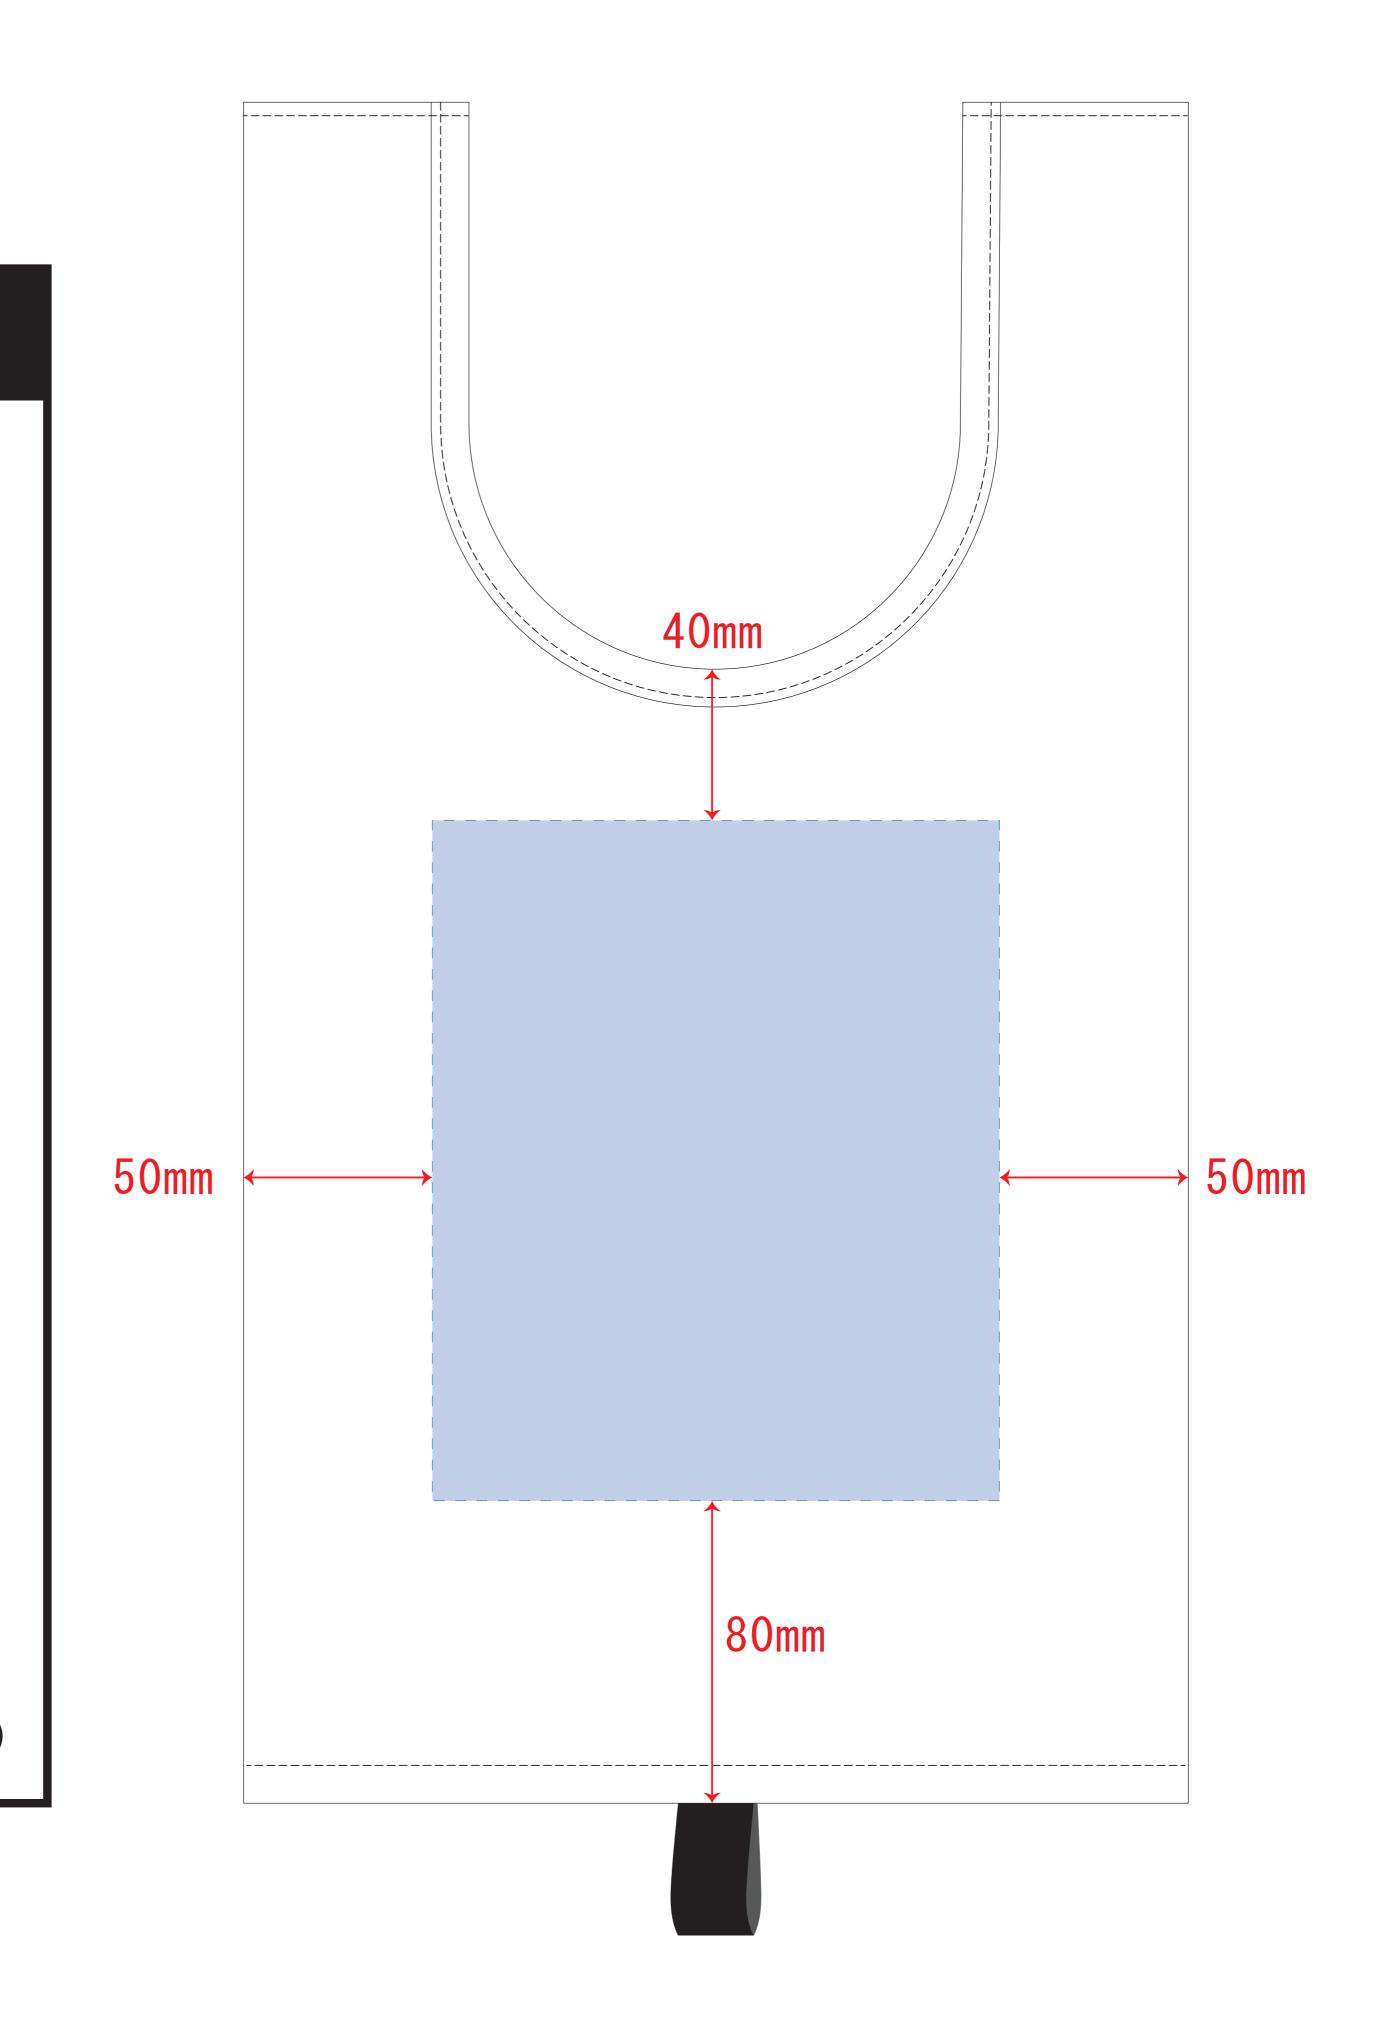

## デザインサイズ 000×000 mm程度

## 制作上の注意点

- ●レイアウトするデザインの寸法を デザインサイズにご記入下さい。
- デザインサイズ 60×20mm程度
- ●データはCMYKで作成してください。
- ●刷り色はPANTONEまたはDICのチップでご指定下さい。 ※黒・白・金・銀はチップでのご指定はできません。
- ●デザインを位置指定をする場合は 外周からデザインまでの数値を入力し 矢印を伸ばして調整して下さい。

- ●プリントは点線部分、
  - 網掛けの刷り範囲
    以内にお願い致します。
  - (ベースの材質、又はデザインによりベタ面が多い場合、 線が細かい場合等、調整が必要な場合がございます。)
- ●細かい文字などは素材の関係上かすれたり、 つぶれてしまう場合がございます。 綺麗に印刷する場合は線幅1mmを目安に作成して下さい。
- ●ベース素材のカラーにより、 印刷色の仕上りが若干変わる場合がございます。

#### ※画像データをご使用の際の注意点

- ●1色データは原寸600dpiのモノクロ2階調の 画像データをレイアウトして下さい。
- ●フルカラーデータは原寸350dpi以上、CMYKで作成し、 画像データをレイアウトして下さい。
- ●画像データは別途添付して下さい。(データにリンクしたもの)

印刷可能範囲: W150×H180 (mm)

■シルク印刷 最大範囲:W100×H100 (mm)