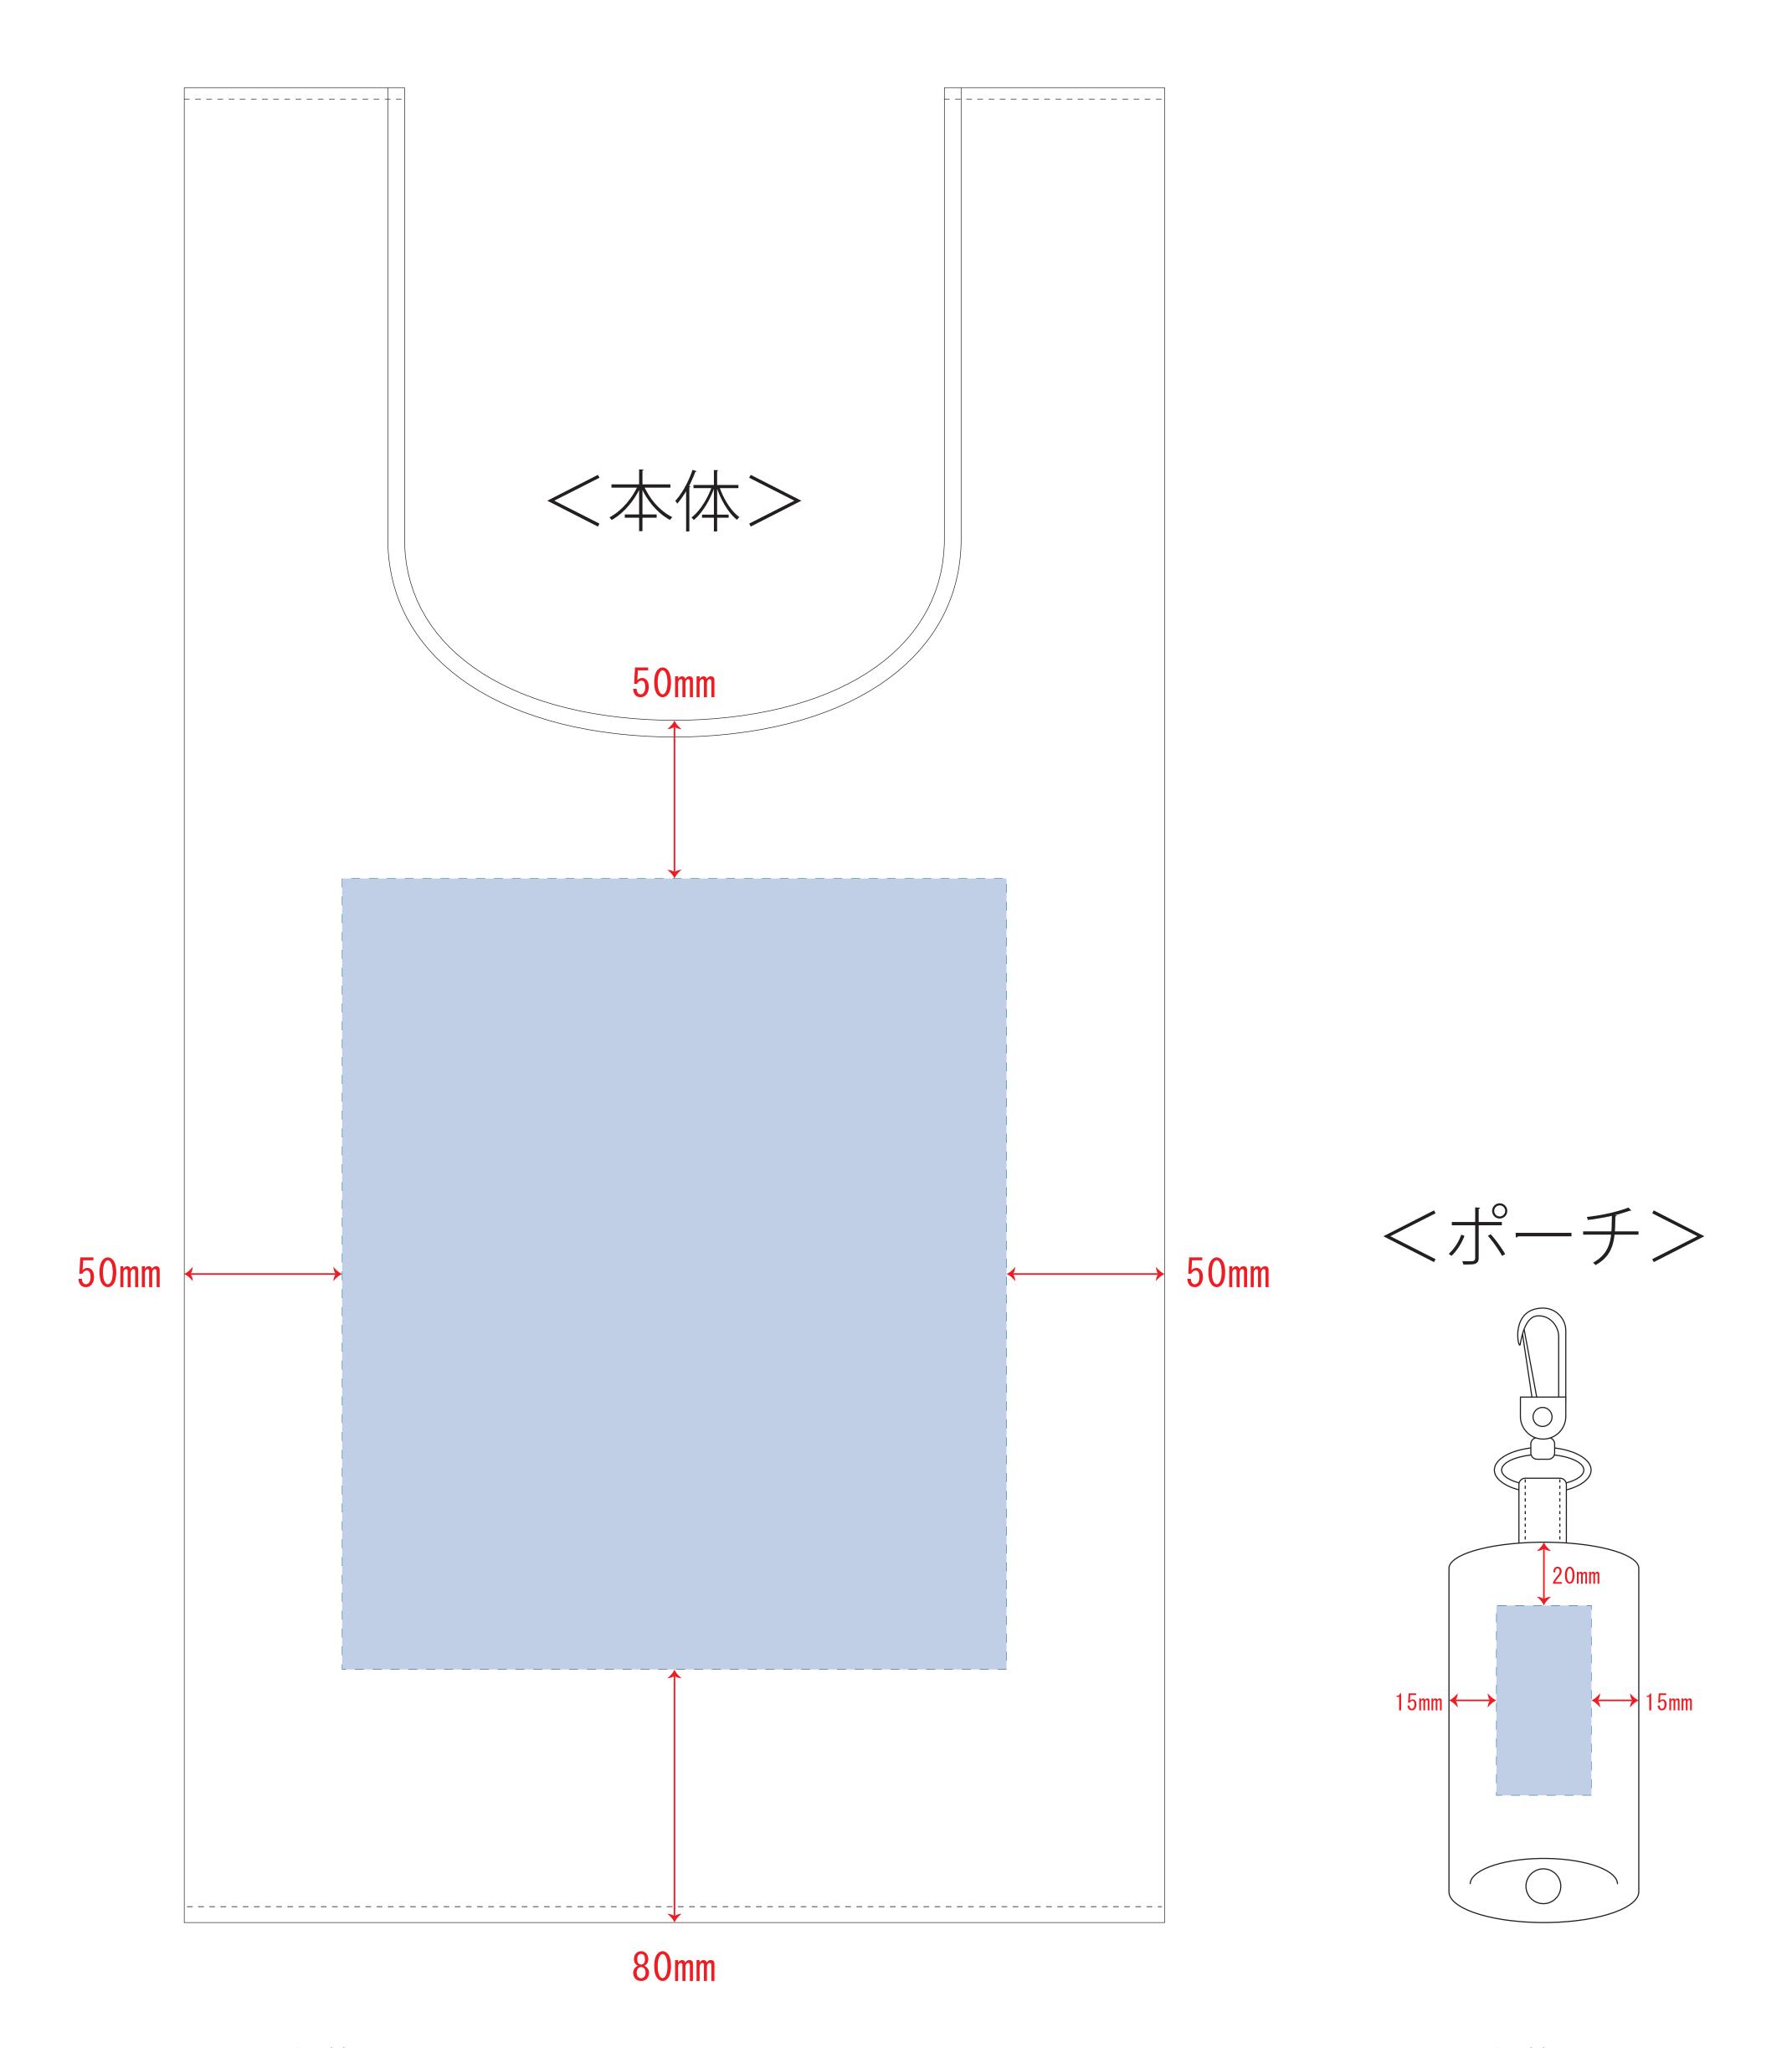

## MARU-ECO-S

ECO コンパクトマイバッグ S

デザインサイズ 000×000 mm程度

## 制作上の注意点

●レイアウトするデザインの寸法を デザインサイズにご記入下さい。 デザインサイズ 60×20mm程度

- ●データはCMYKで作成してください。
- ●刷り色はPANTONEまたはDICのチップでご指定下さい。 ※黒・白・金・銀はチップでのご指定はできません。
- ●デザインを位置指定をする場合は 外周からデザインまでの数値を入力し 矢印を伸ばして調整して下さい。

- ●プリントは点線部分、
- 網掛けの刷り範囲 以内にお願い致します。

## ※画像データをご使用の際の注意点

- ●1色データは原寸600dpiのモノクロ2階調の 画像データをレイアウトして下さい。
- ●フルカラーデータは原寸350dpi以上、CMYKで作成し、 画像データをレイアウトして下さい。
- ●画像データは別途添付して下さい。(データにリンクしたもの)

印刷可能範囲: W210×H250 (mm)

■シルク印刷 最大範囲:W100×H150 (mm)

印刷可能範囲: W30×H60 (mm) ■シルク印刷 最大範囲: W30×H60 (mm)