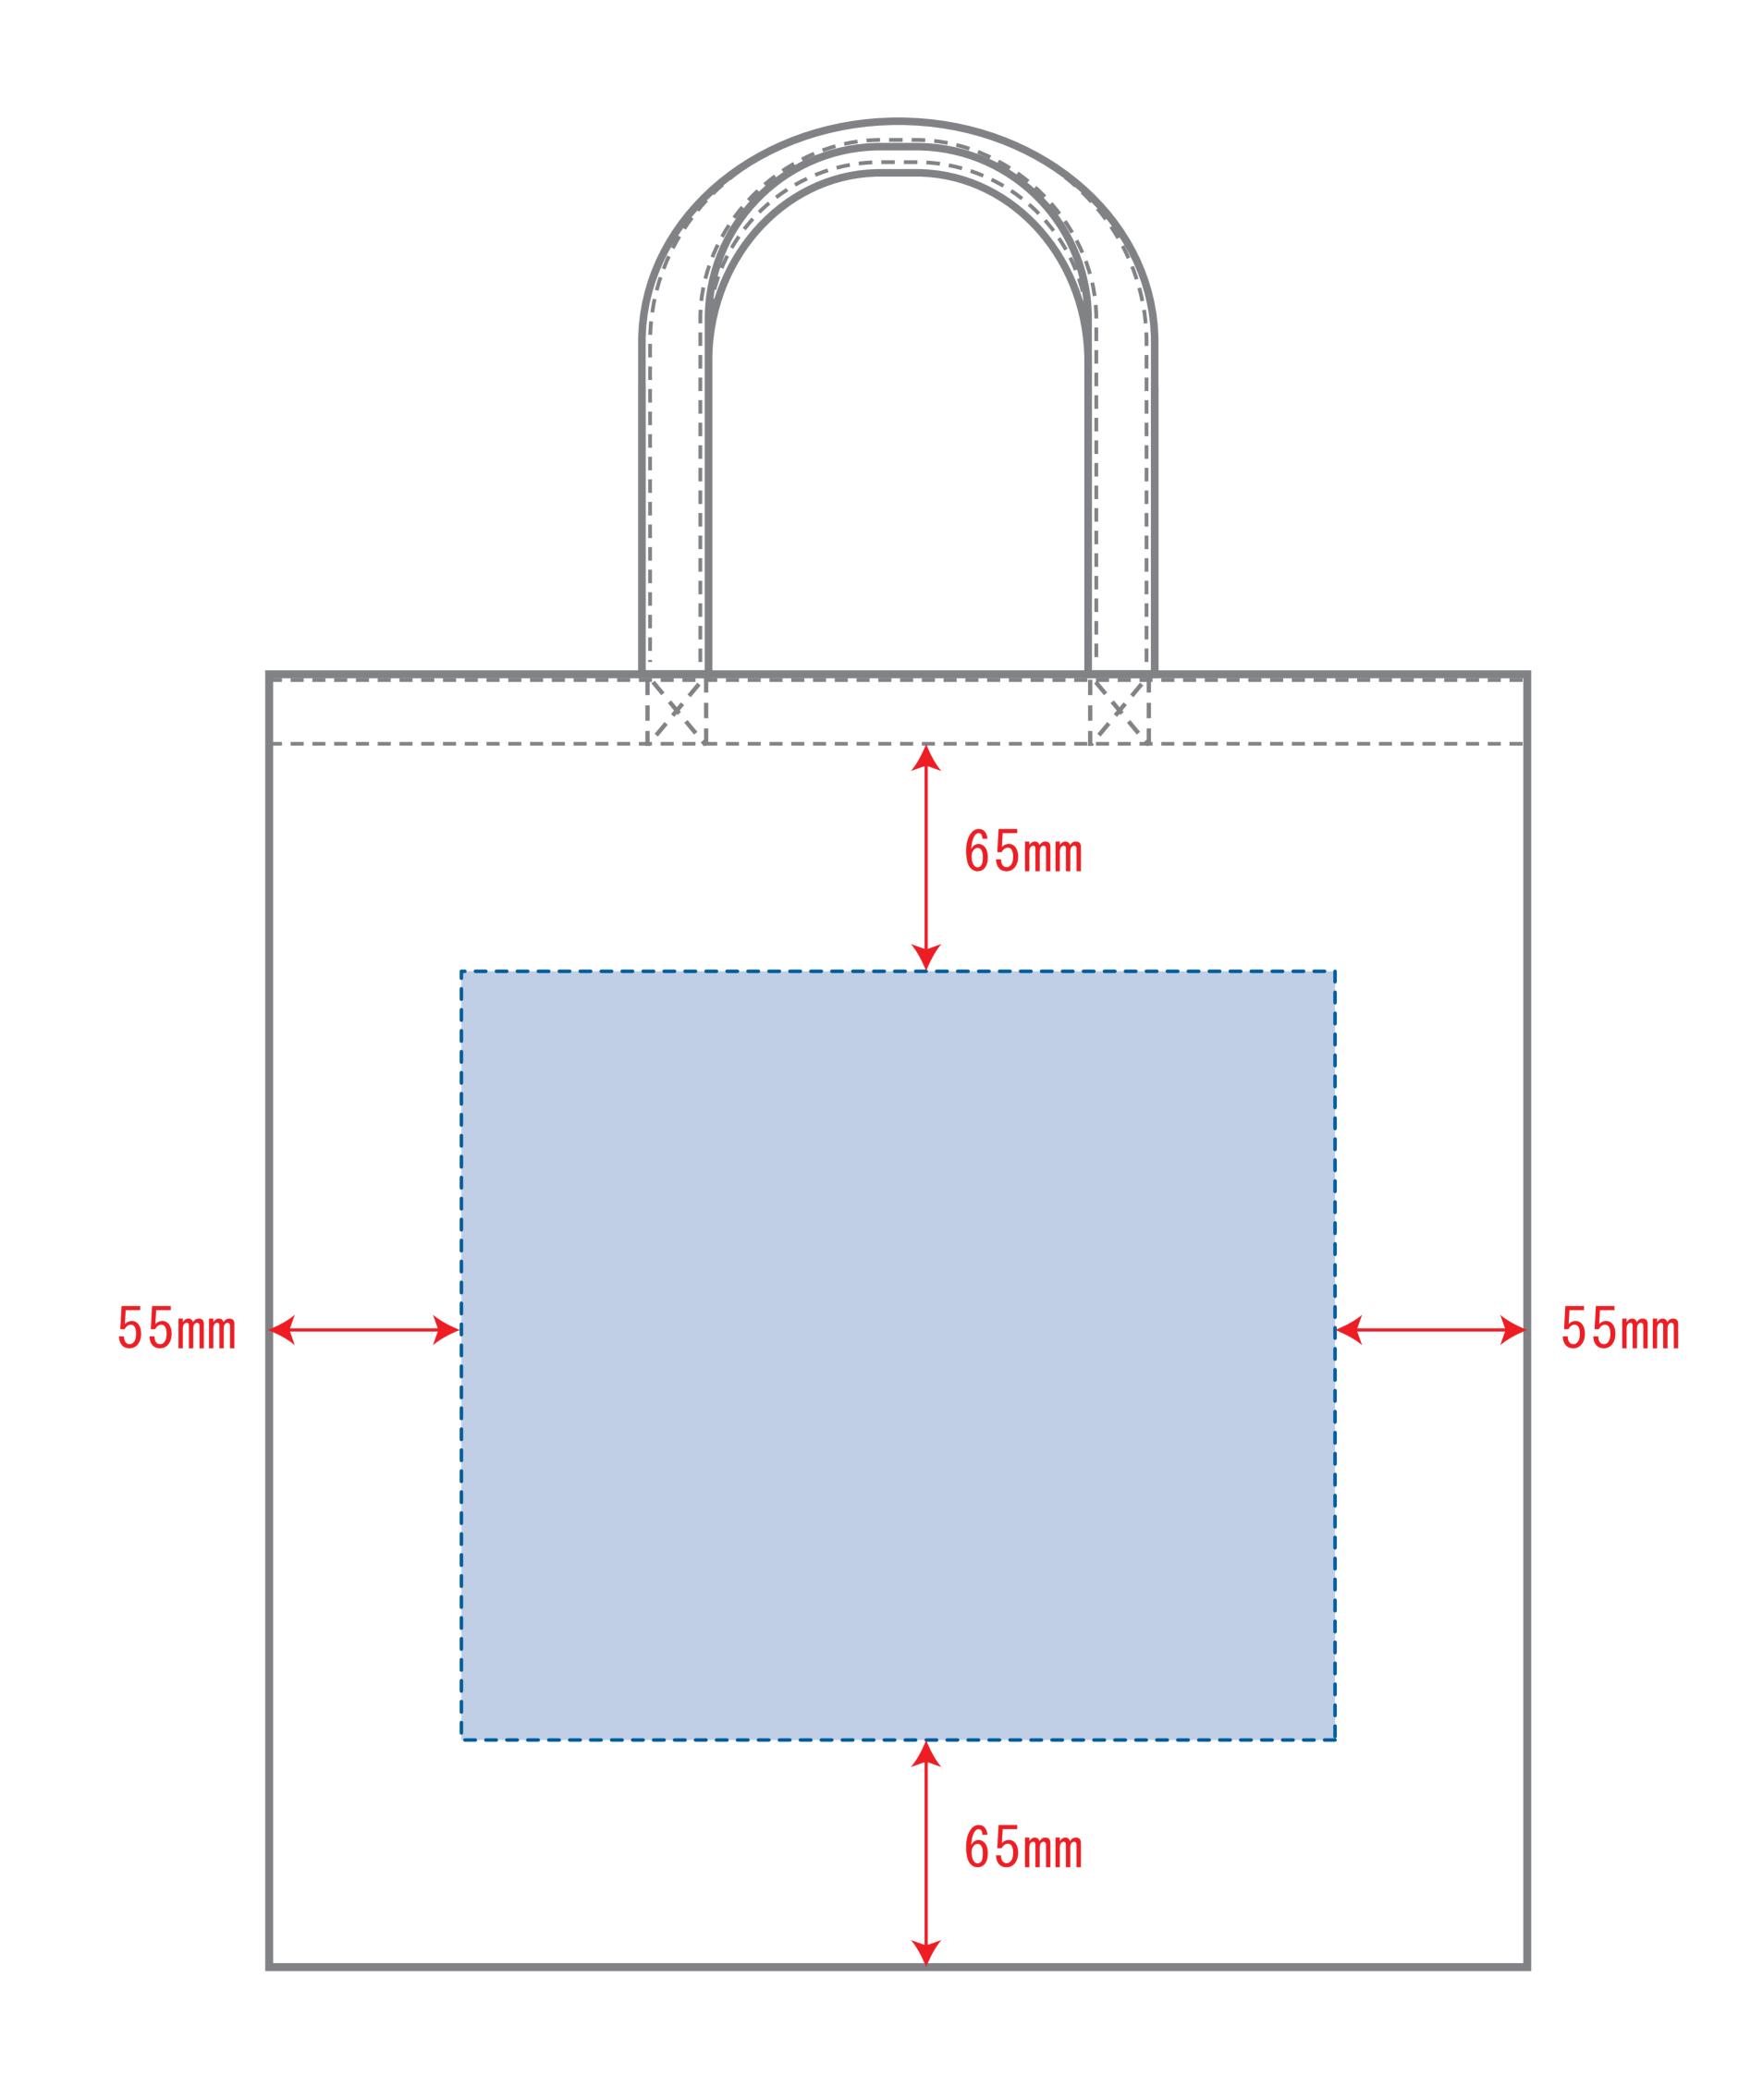

## MA9001

キャンバストート (M)

デザインサイズ 000×000 mm程度

## 制作上の注意点

- ●レイアウトするデザインの寸法を デザインサイズにご記入下さい。
- デザインサイズ 60×20mm程度
- ●データはCMYKで作成してください。
- ●刷り色はPANTONEまたはDICのチップでご指定下さい。 ※黒・白・金・銀はチップでのご指定はできません。
- ●デザインを位置指定をする場合は 外周からデザインまでの数値を入力し 矢印を伸ばして調整して下さい。

- ●プリントは点線部分、
- 網掛けの刷り範囲 以内にお願い致します。