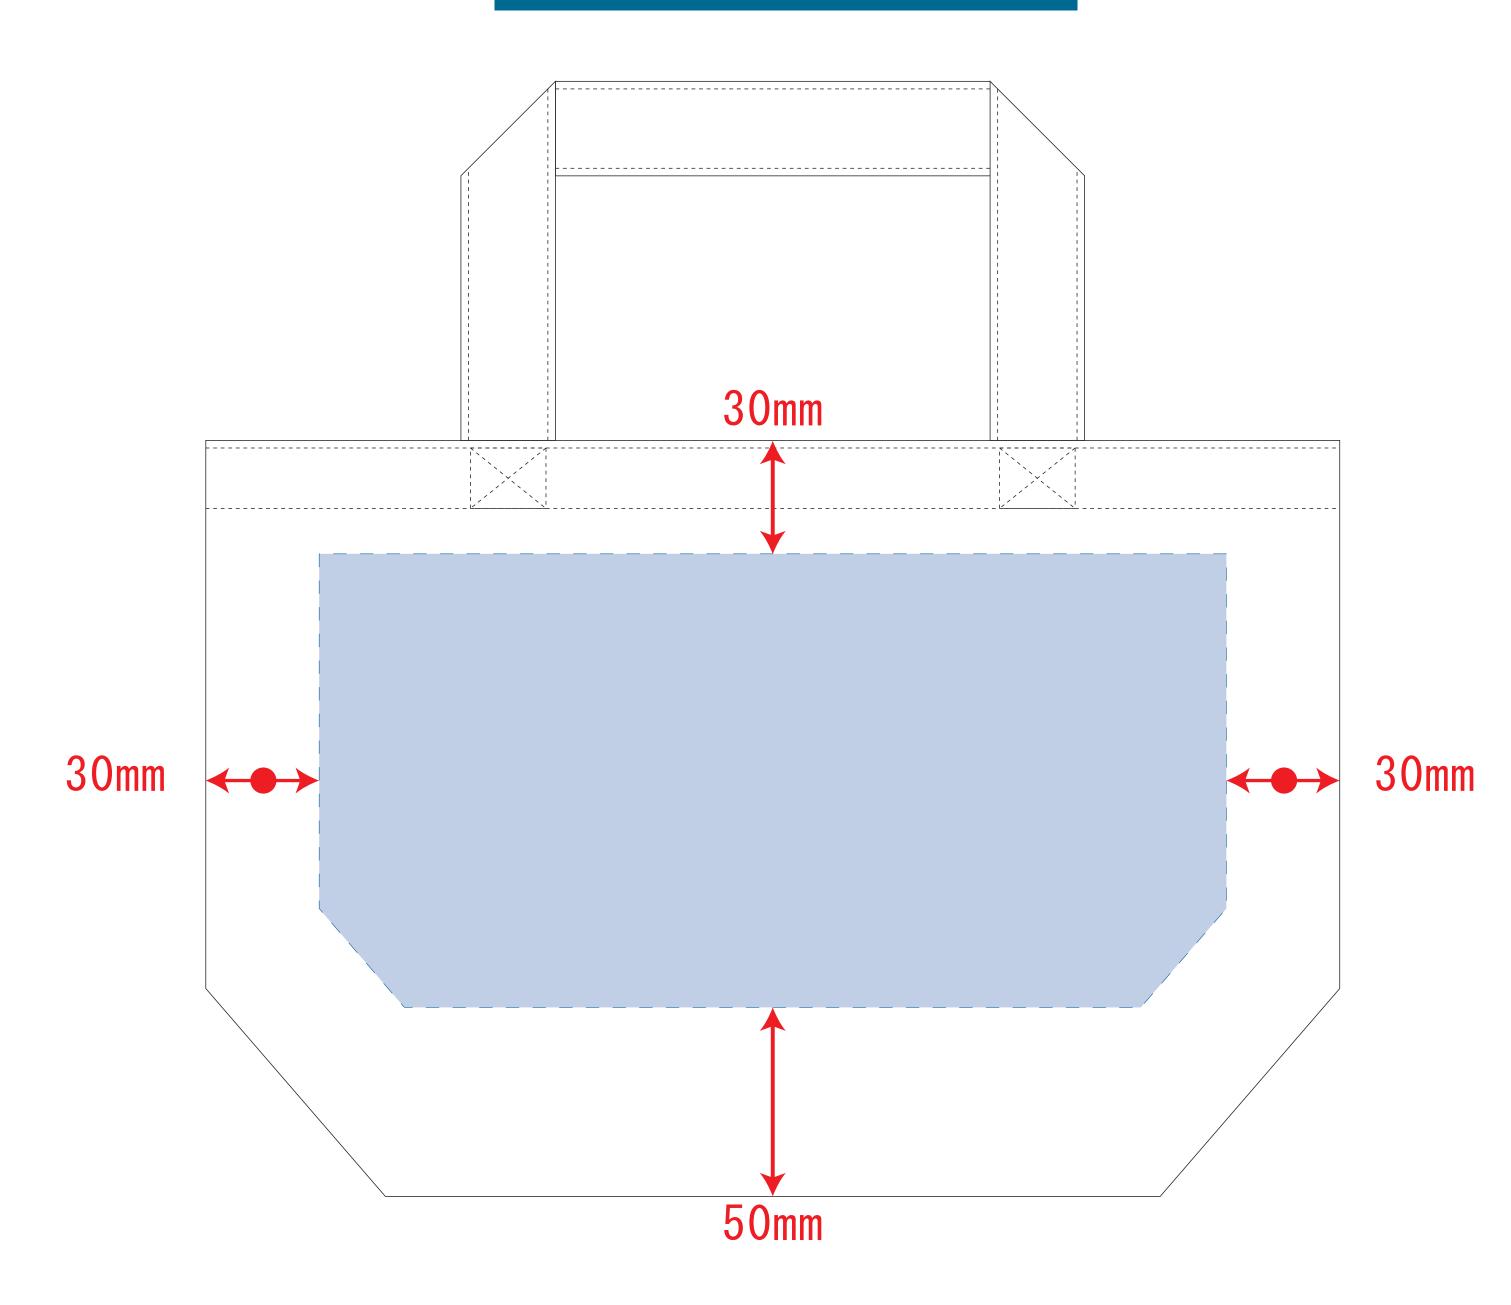

#### ※ナチュラルのみエコマーク有り(内側)

デザインスペース: W240×H120 (mm)

■インクジェット印刷 最大範囲: W240×H120 (mm)