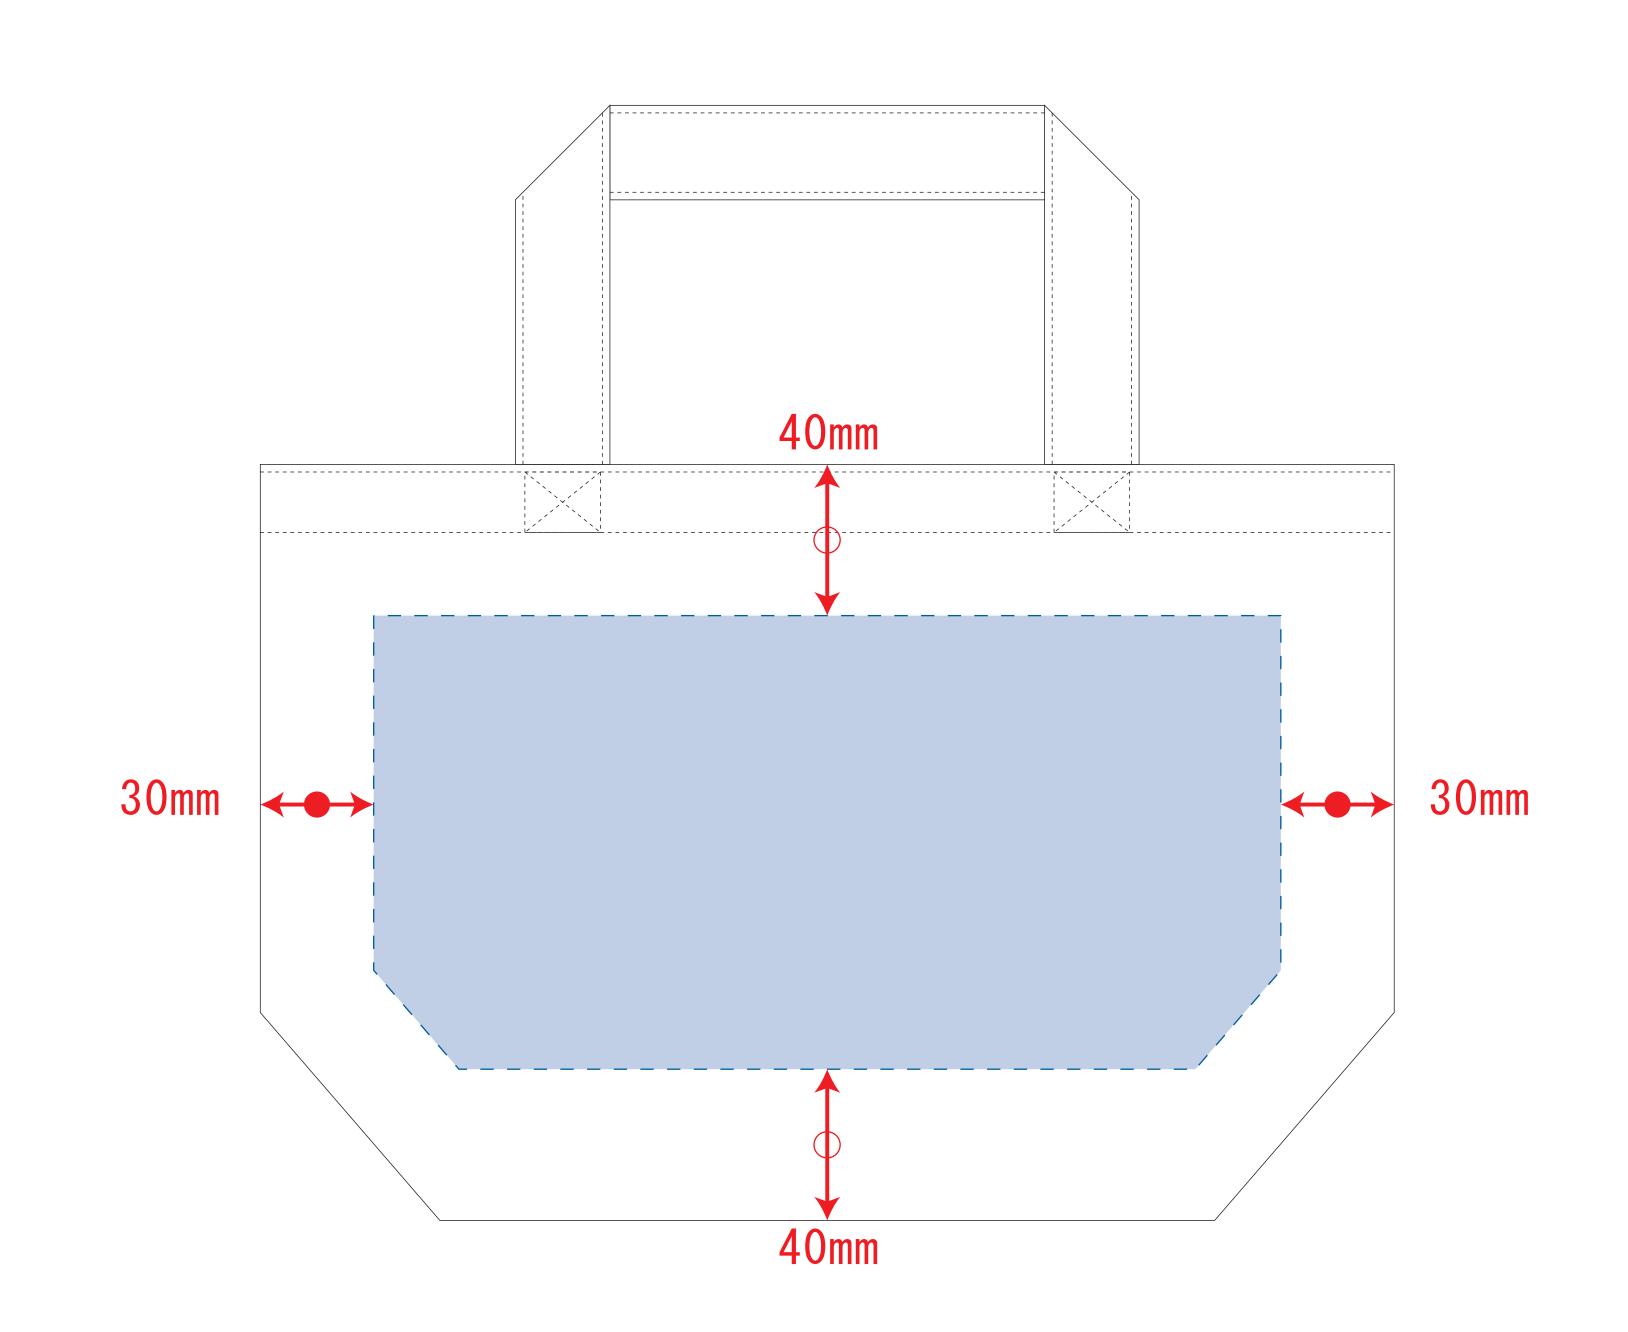

#### ※ナチュラルのみエコマーク有り(内側)

デザインスペース: W240×H120 (mm)

- ■シルク印刷 最大範囲: W240×H120 (mm)
- ■熱転写印刷 最大範囲: W240×H120 (mm)