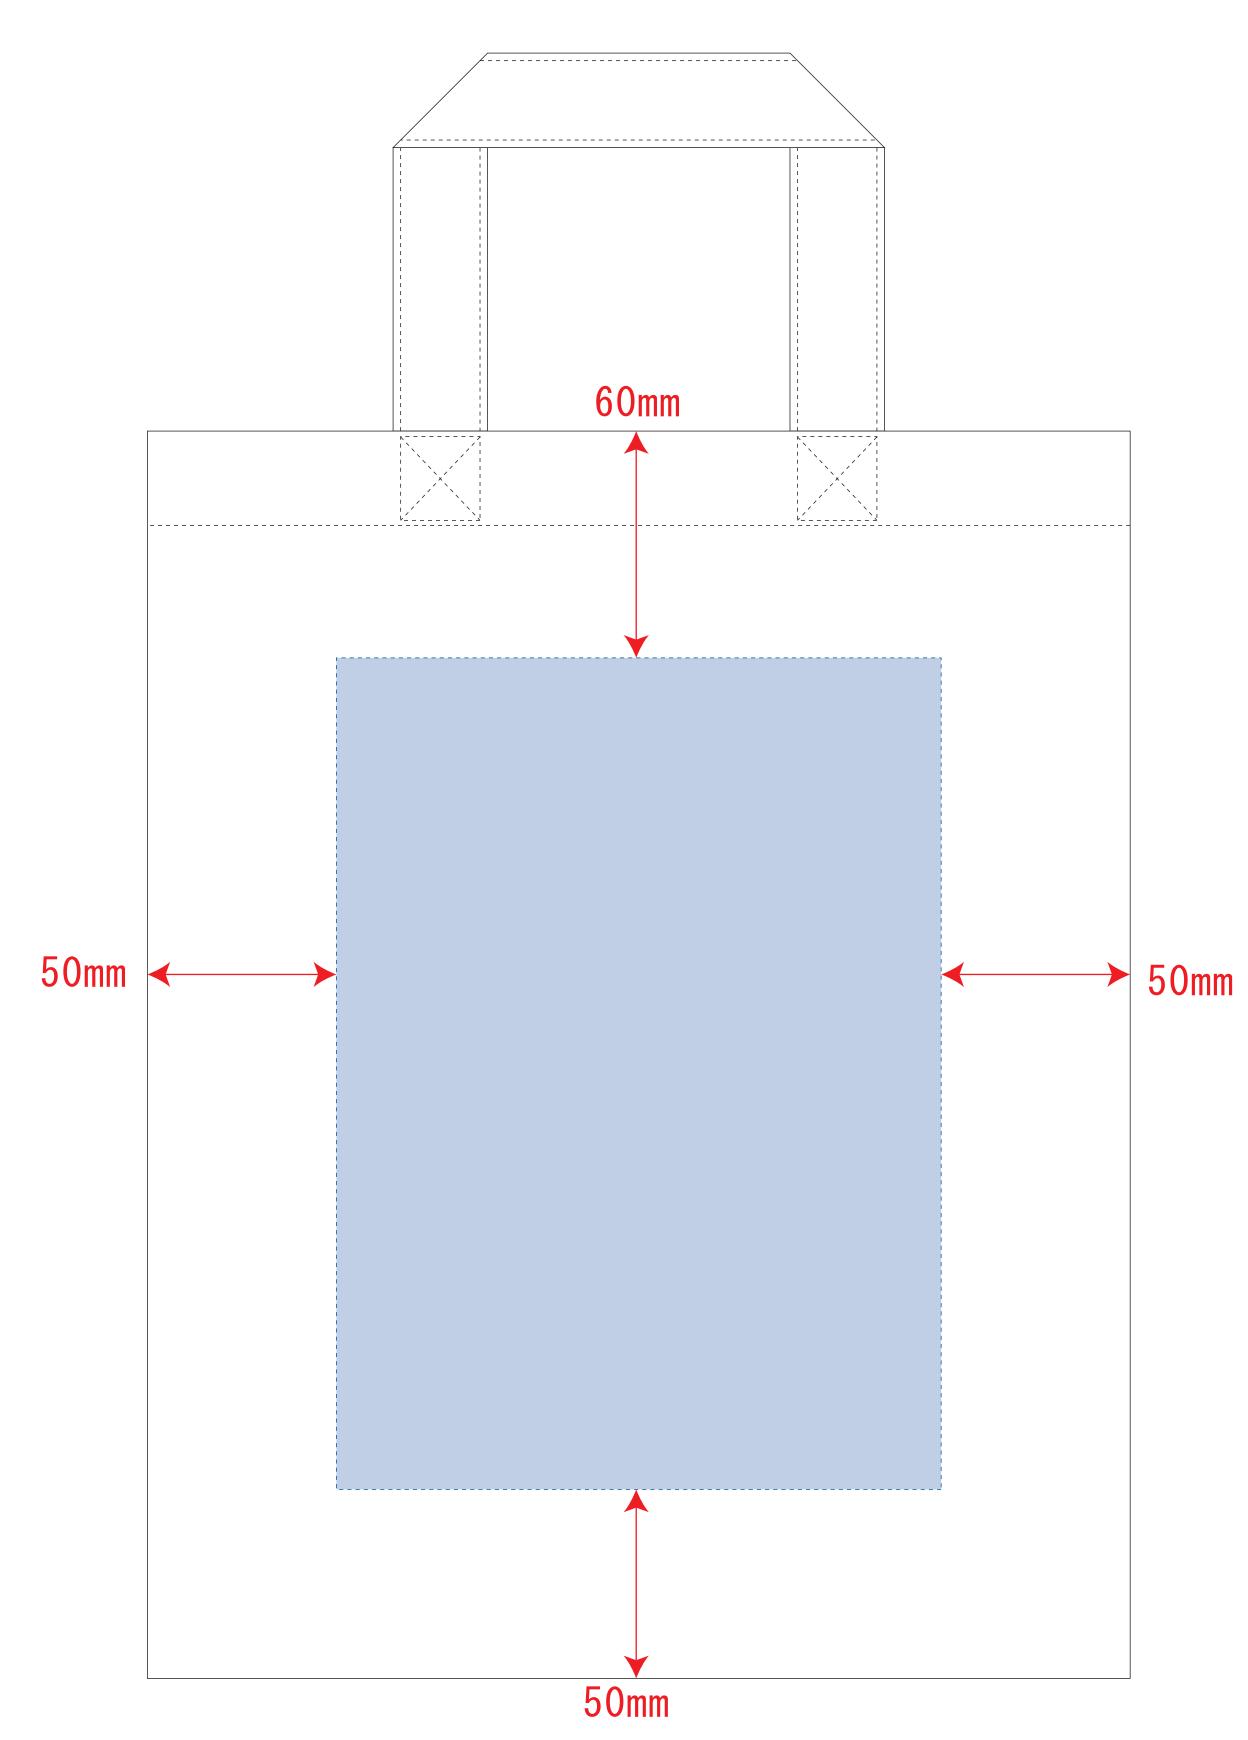

#### ※ベタ不可

※ナチュラルのみエコマーク有り(内側)

デザインスペース: W160×H220 (mm)

- ■シルク印刷 最大範囲: W160×H220 (mm)
- ■熱転写印刷 最大範囲: W160×H220 (mm)