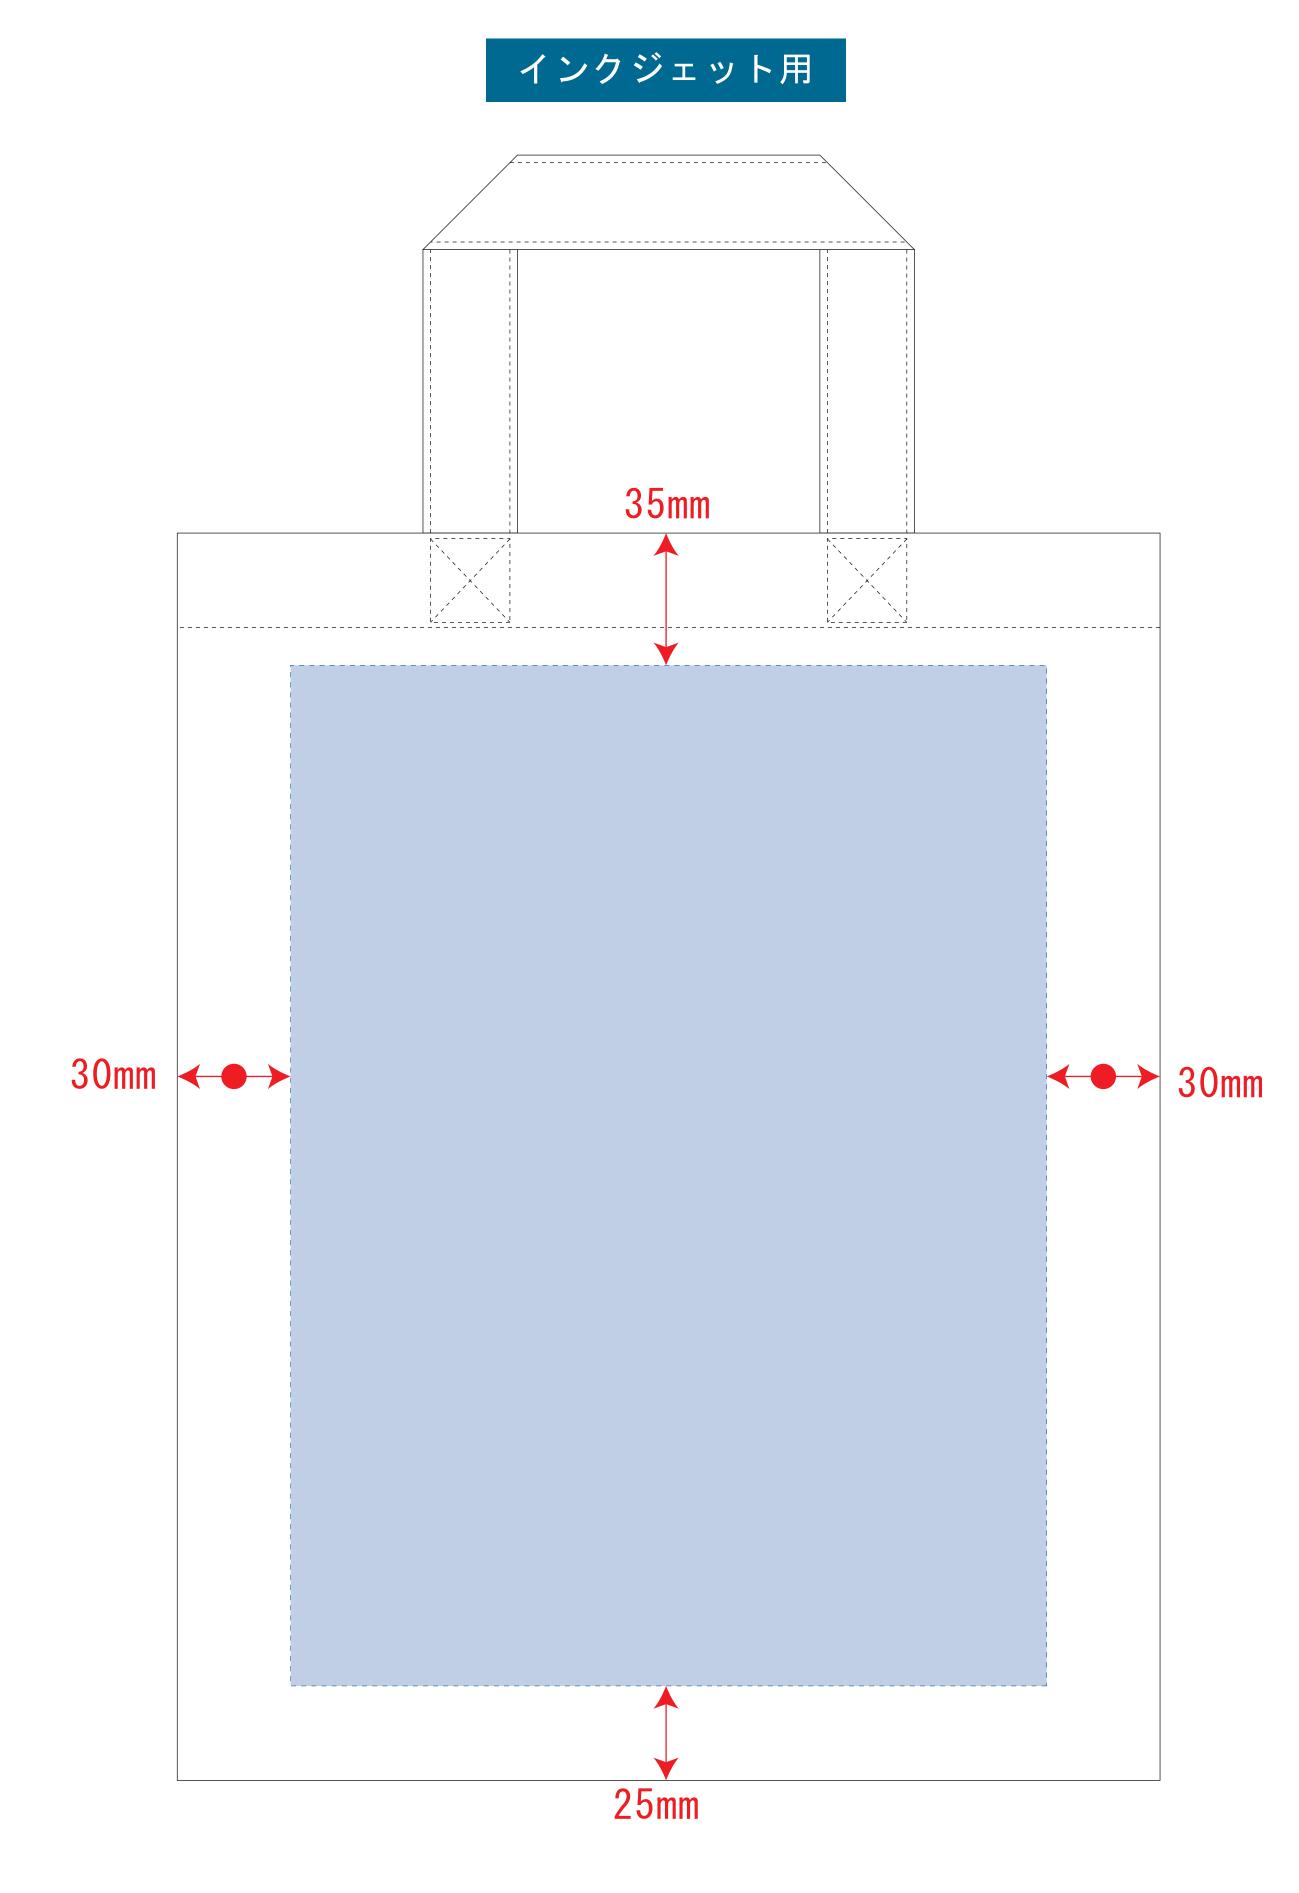

#### ※ナチュラルのみエコマーク有り(内側)

デザインスペース: W200×H270 (mm)

■インクジェット 最大範囲:W200×H270 (mm)