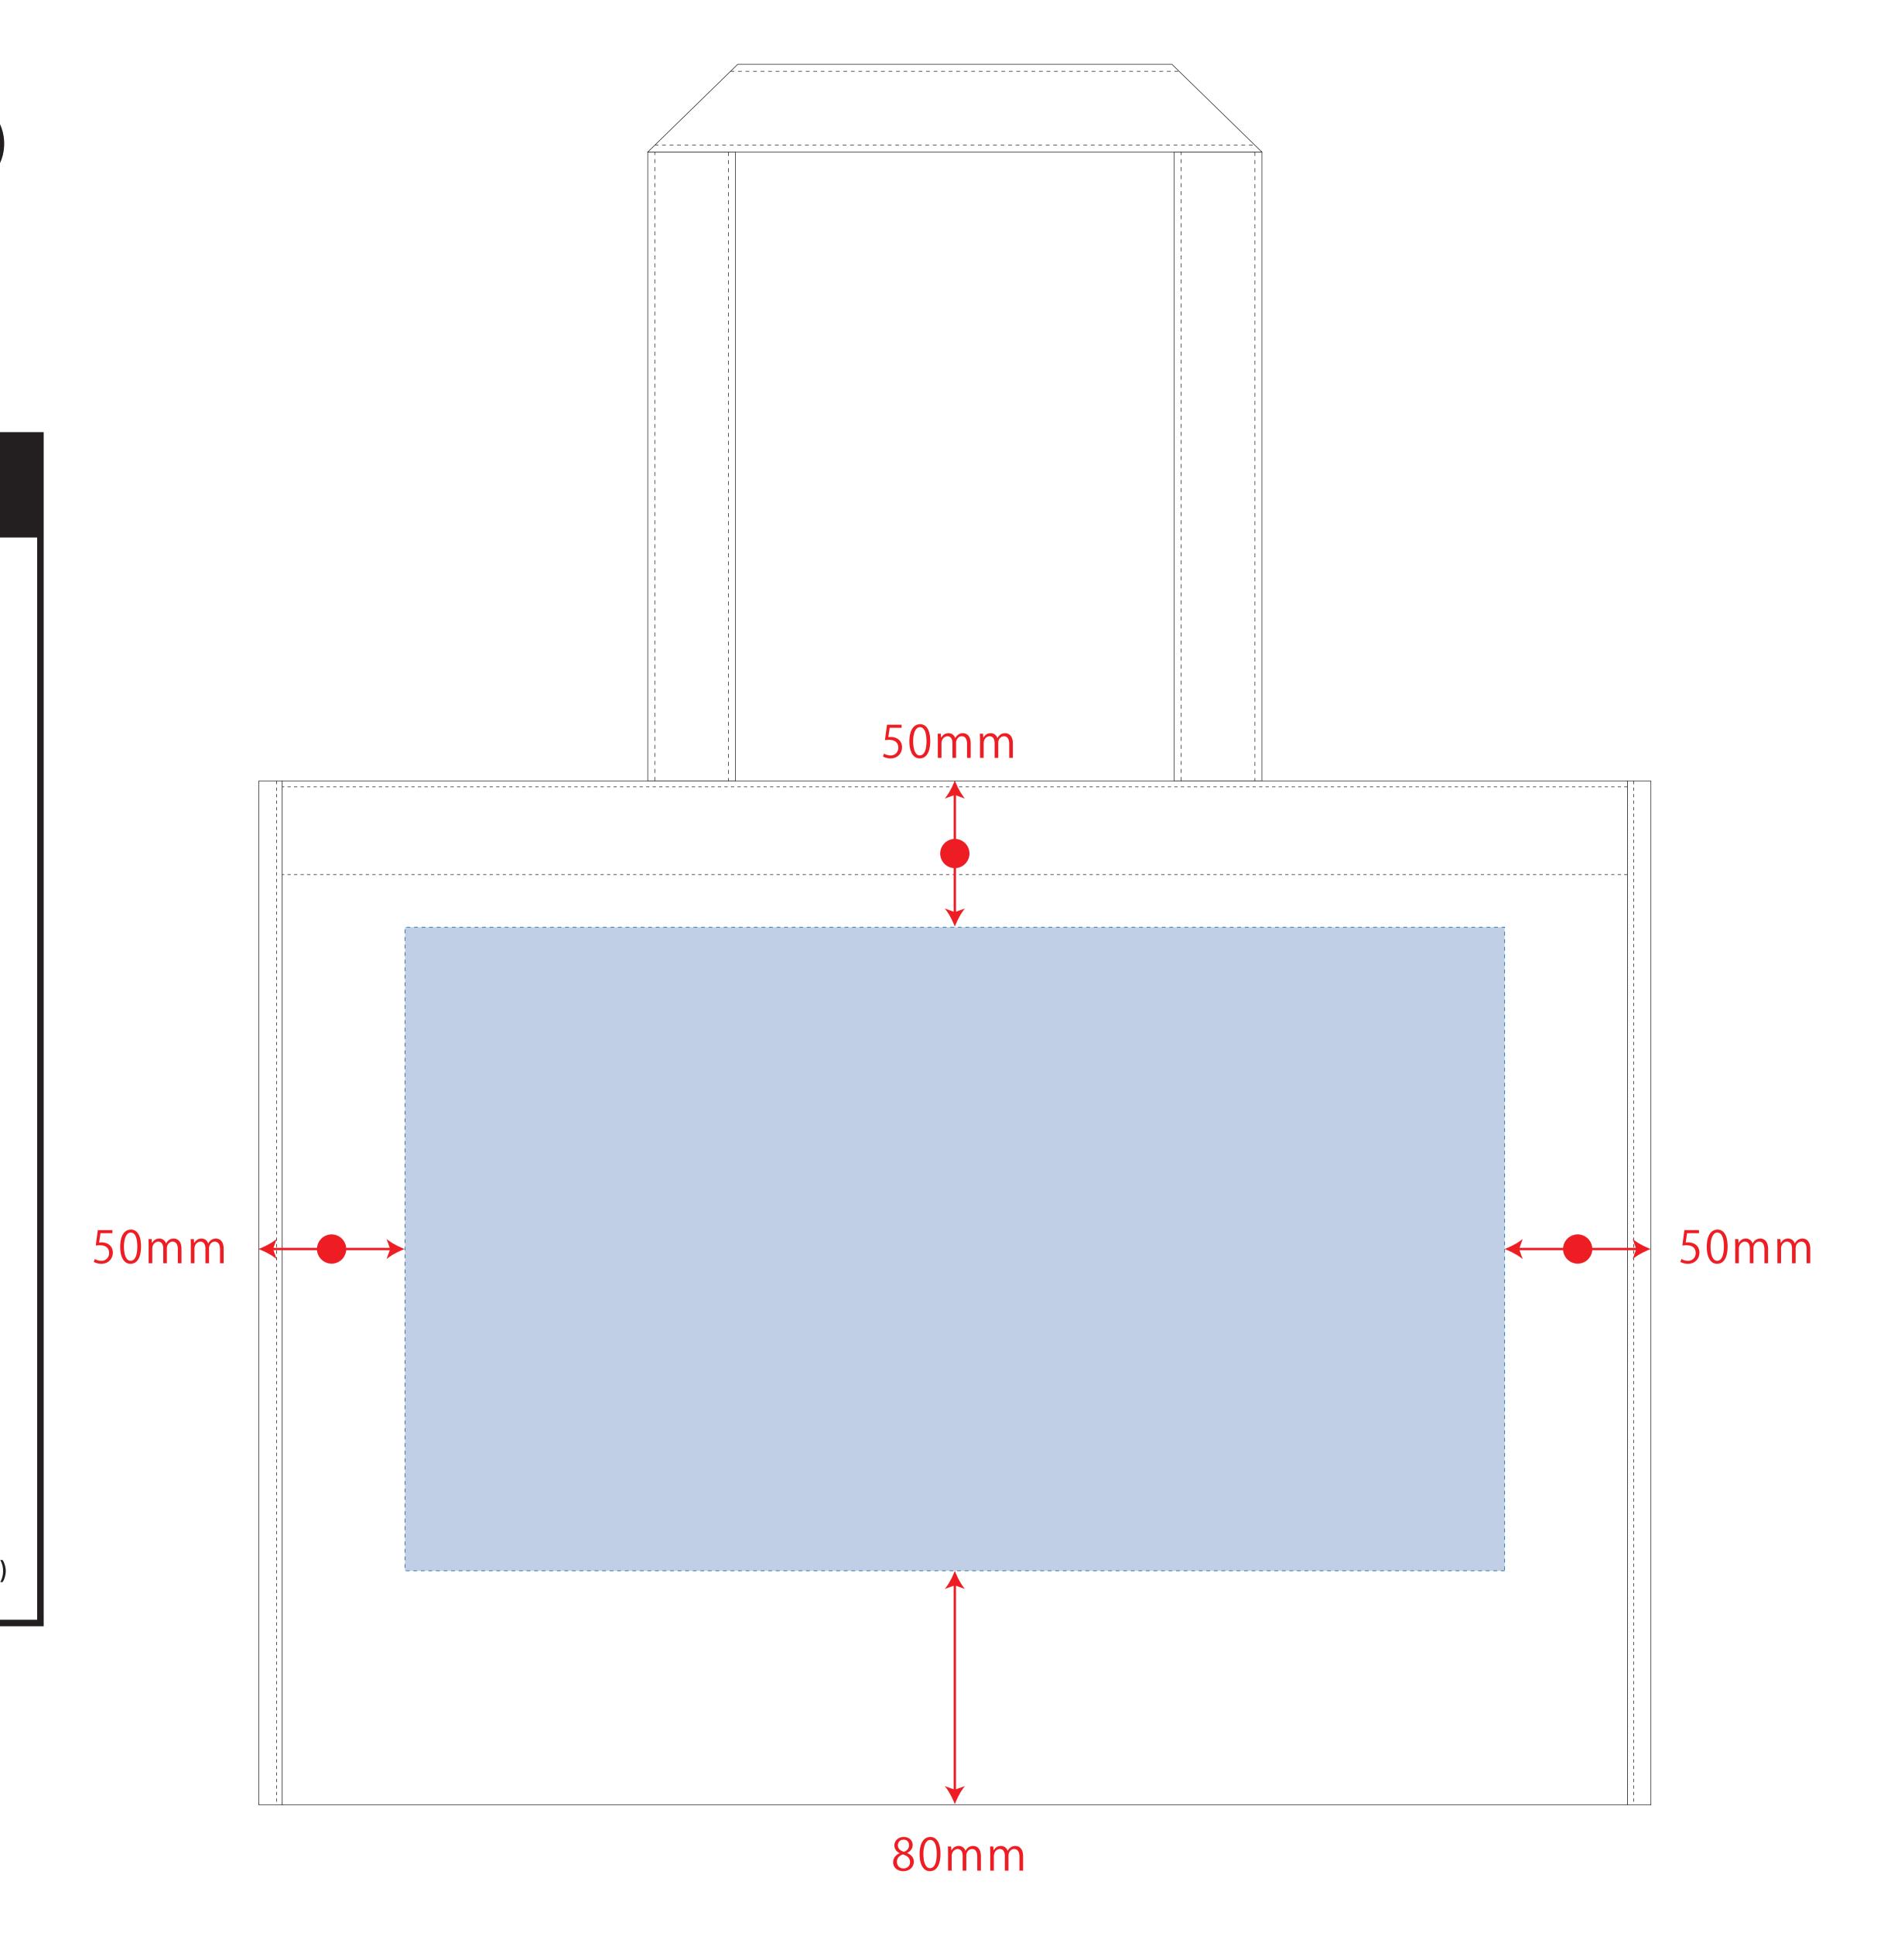

## TR-0716

不織布スクエアトート (L)

デザインサイズ 000×000 mm程度

## 制作上の注意点

- ●レイアウトするデザインの寸法を デザインサイズにご記入下さい。
- デザインサイズ 60×20mm程度
- ●データはCMYKで作成してください。
- ●刷り色はPANTONEまたはDICのチップでご指定下さい。 ※黒・白・金・銀はチップでのご指定はできません。
- ●デザインを位置指定をする場合は 外周からデザインまでの数値を入力し 矢印を伸ばして調整して下さい。

- ●プリントは点線部分、
- 網掛けの刷り範囲以内にお願い致します。

## ※画像データをご使用の際の注意点

- ●1色データは原寸600dpiのモノクロ2階調の 画像データをレイアウトして下さい。
- ●フルカラーデータは原寸350dpi以上、CMYKで作成し、 画像データをレイアウトして下さい。
- ●画像データは別途添付して下さい。(データにリンクしたもの)

デザインスペース: W376×H220 (mm)

■シルク印刷 最大範囲: W250×H220 (mm)
■熱転写印刷 最大範囲: W250×H220 (mm)