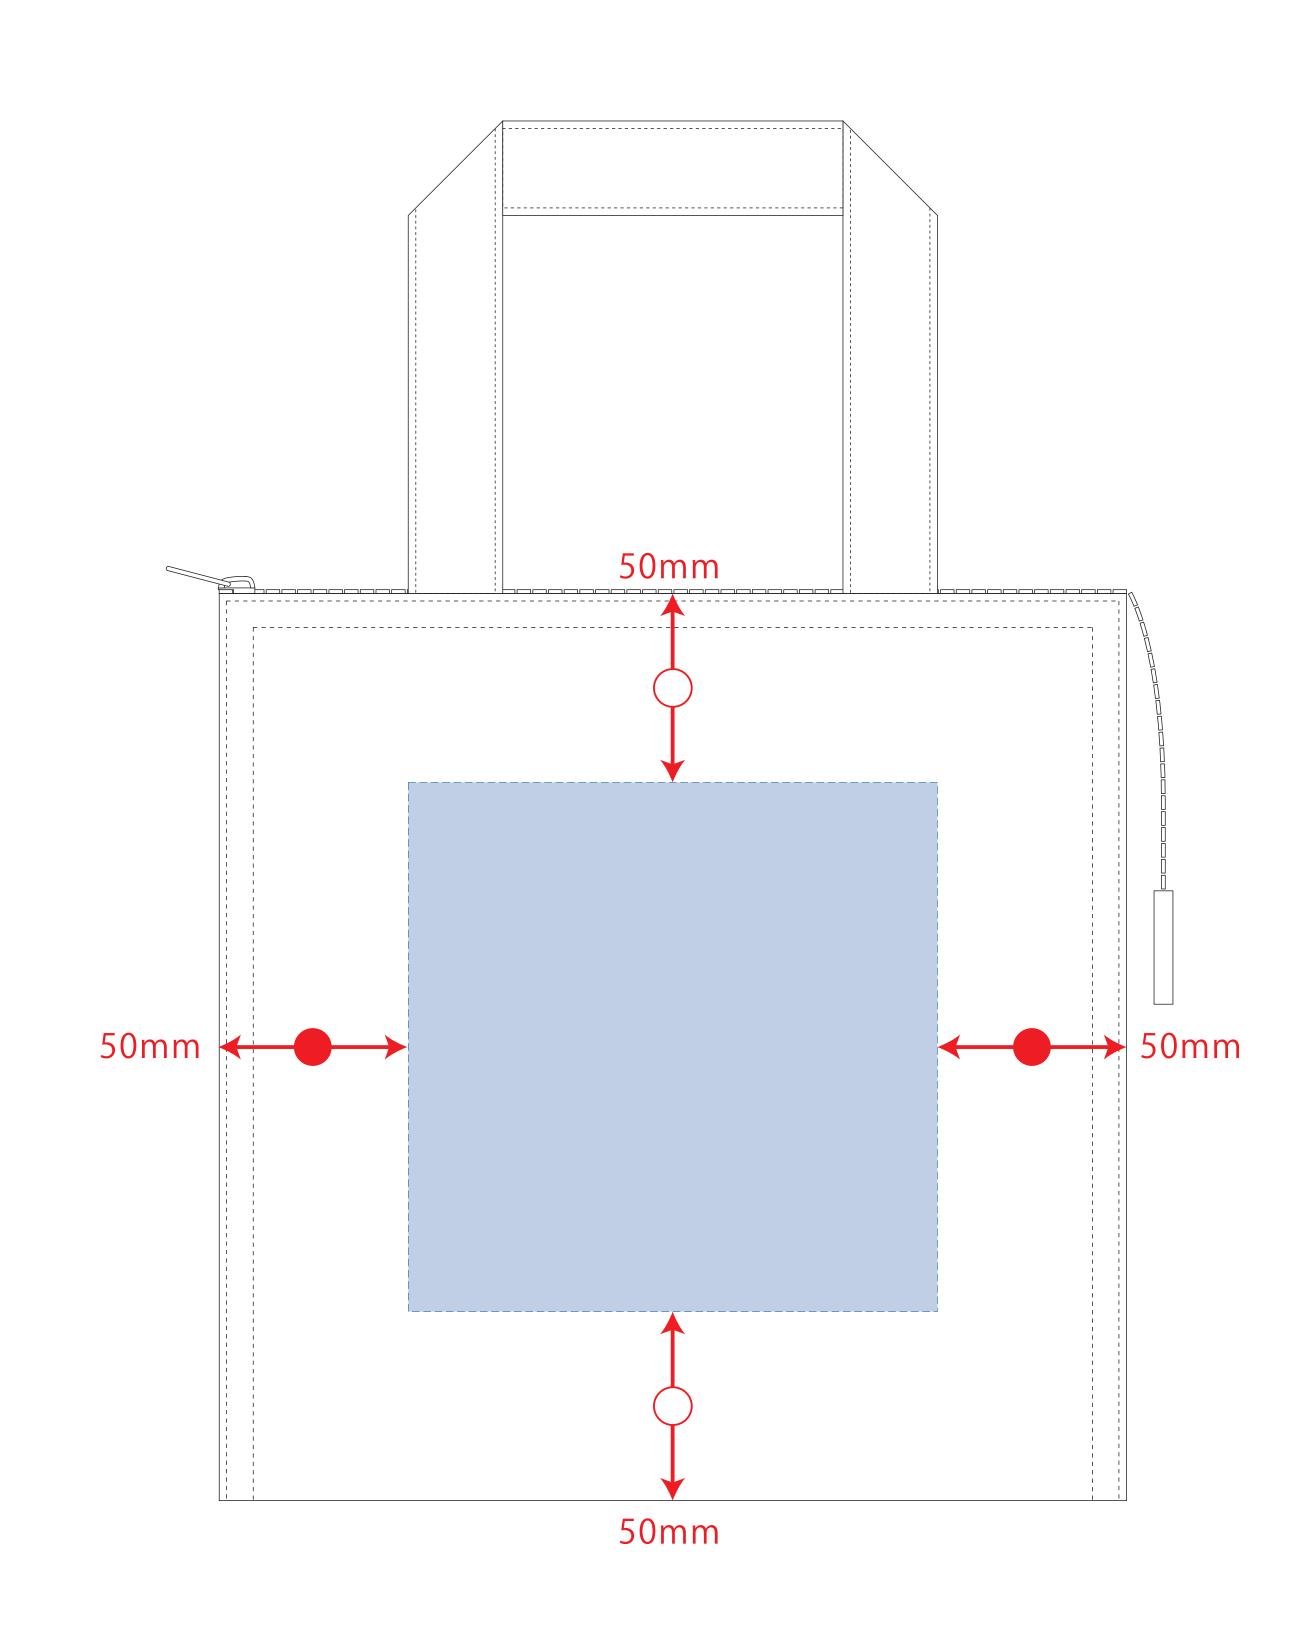

# デザインサイズ 000×000 mm程度

## 制作上の注意点

●レイアウトするデザインの寸法を デザインサイズにご記入下さい。 デザインサイズ 60×20mm程度

- ●データはCMYKで作成してください。
- ●刷り色はPANTONEまたはDICのチップでご指定下さい。 ※黒・白・金・銀はチップでのご指定はできません。
- ●デザインを位置指定をする場合は 外周からデザインまでの数値を入力し 矢印を伸ばして調整して下さい。

●プリントは点線部分、

#### ※画像データをご使用の際の注意点

- ●1色データは原寸600dpiのモノクロ2階調の 画像データをレイアウトして下さい。
- ●フルカラーデータは原寸350dpi以上、CMYKで作成し、 画像データをレイアウトして下さい。
- ●画像データは別途添付して下さい。(データにリンクしたもの)

デザインスペース: W140×H140 (mm)

- ■シルク印刷 最大範囲: W140×H140 (mm)
- ■熱転写印刷 最大範囲:W140×H140 (mm)