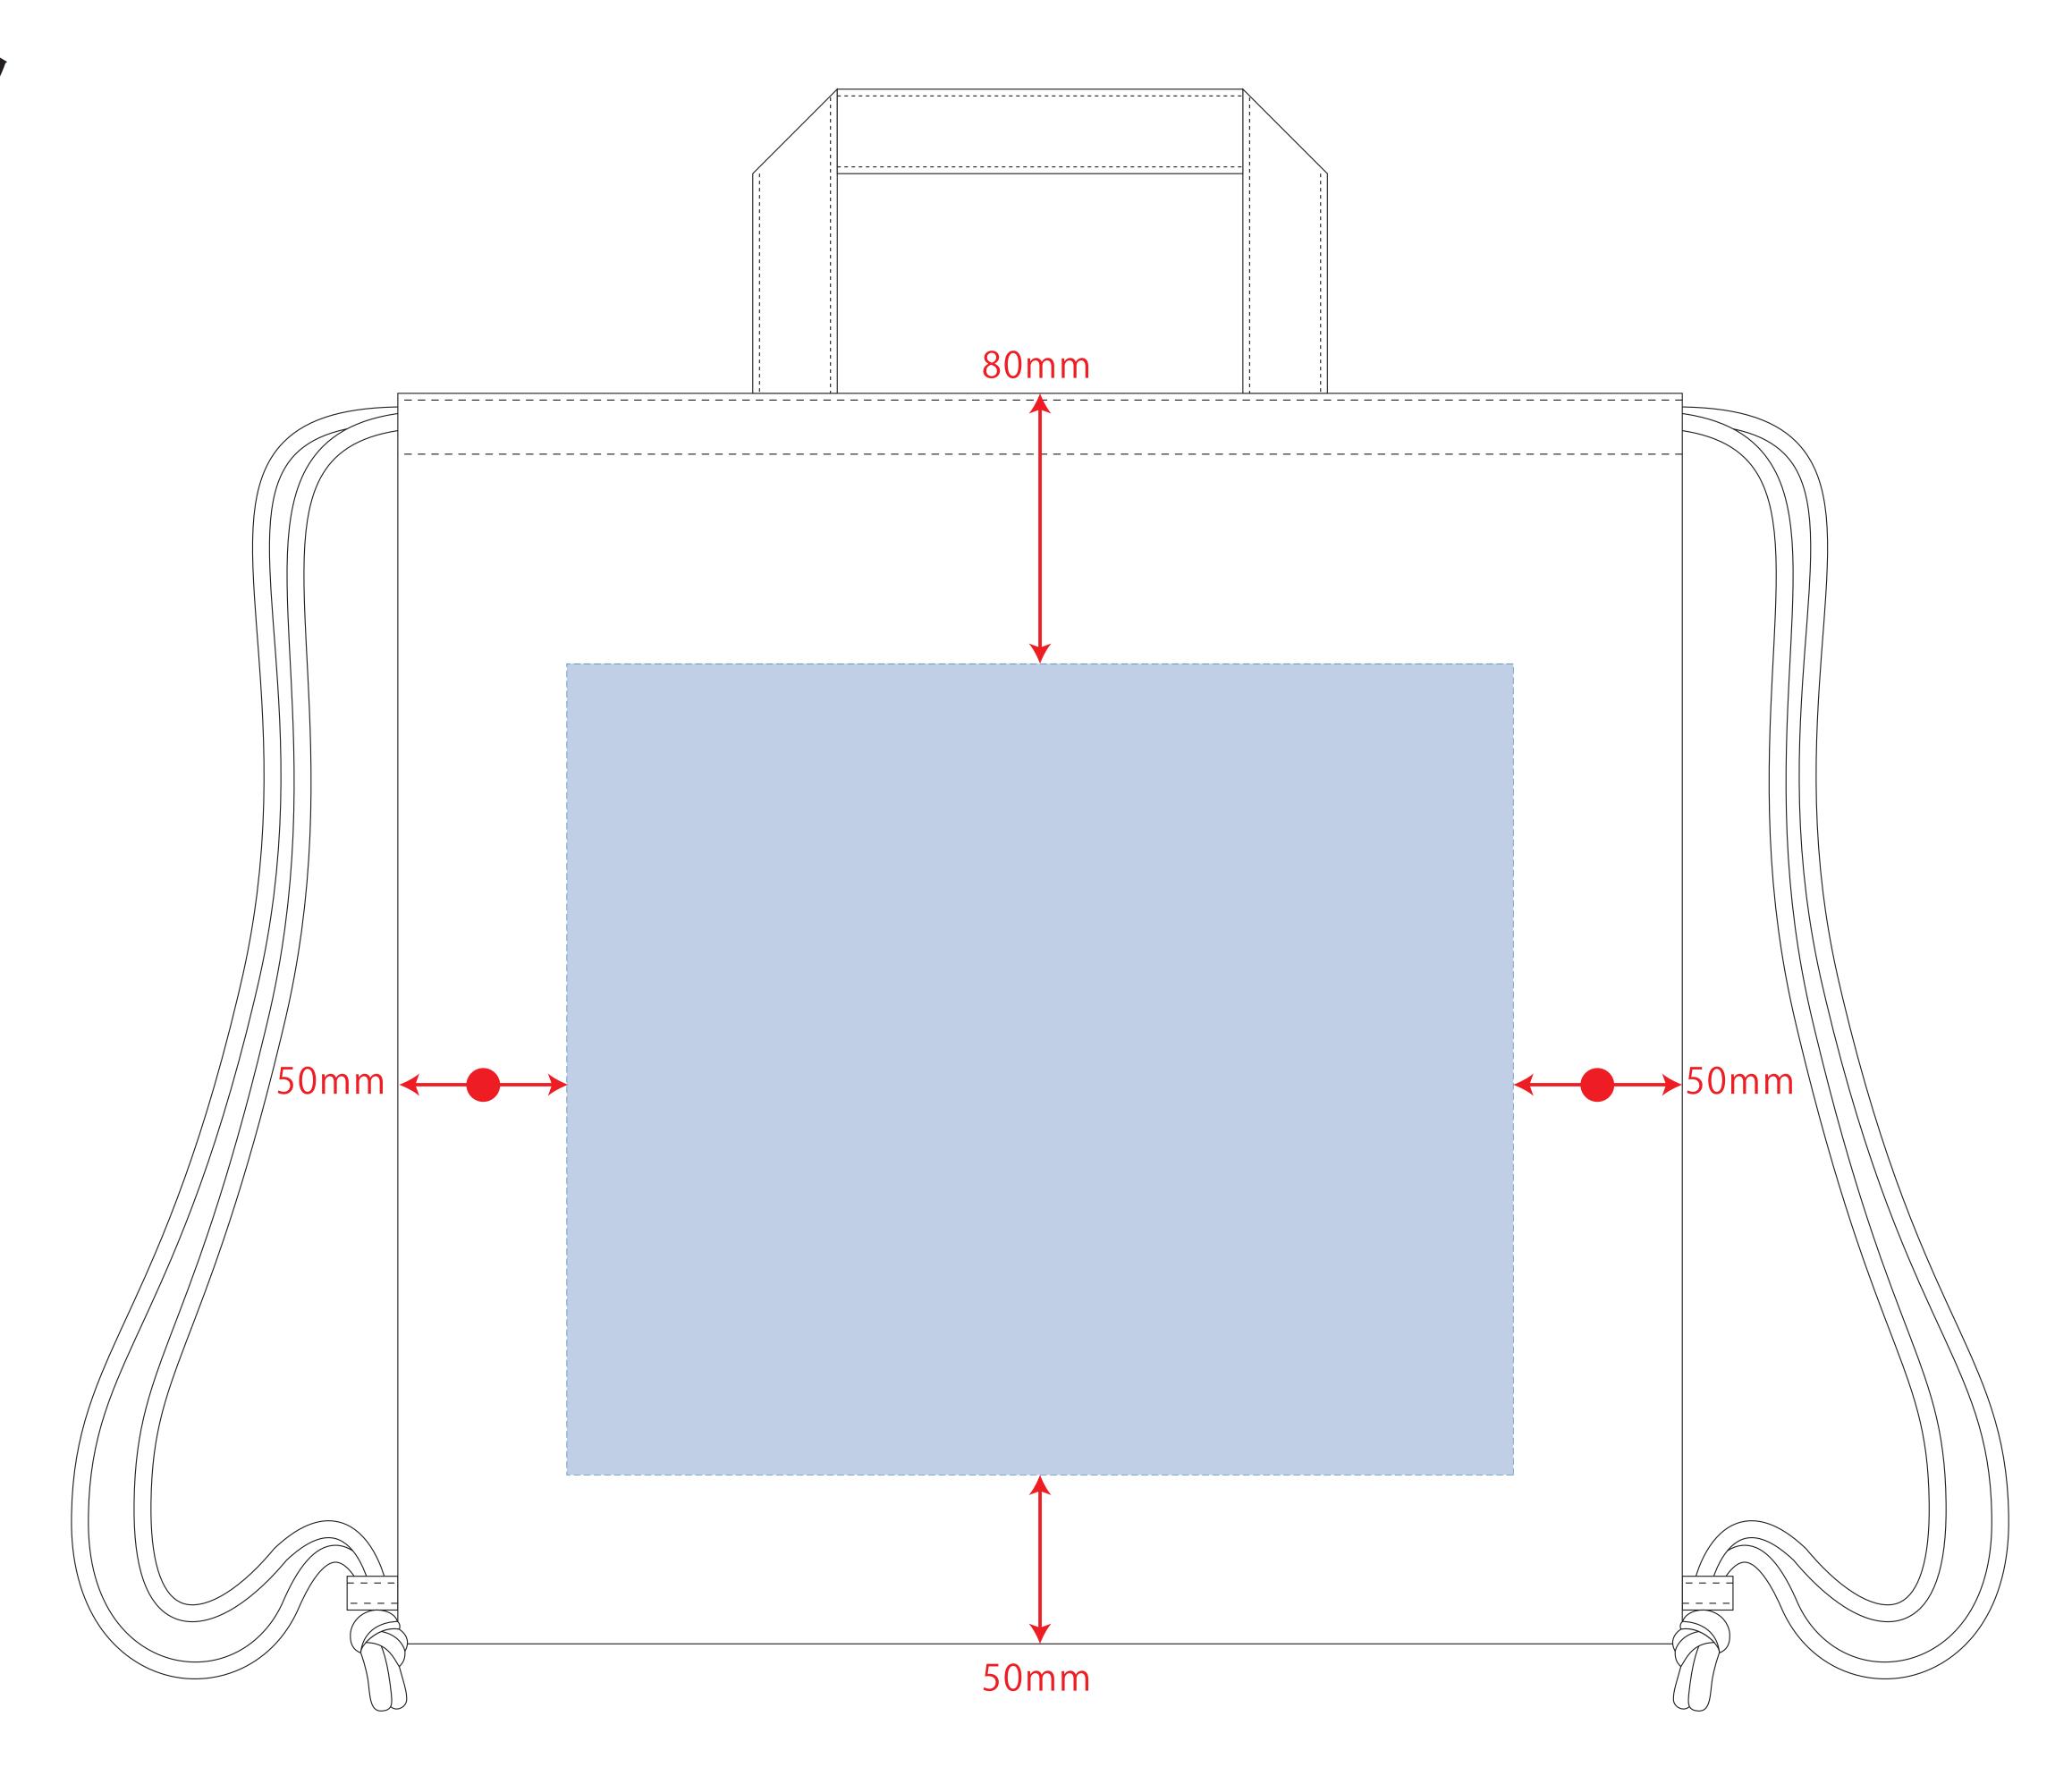

## 制作上の注意点

- ●レイアウトするデザインの寸法を デザインサイズにご記入下さい。
- デザインサイズ 60×20mm程度
- ●データはCMYKで作成してください。
- ●刷り色はPANTONEまたはDICのチップでご指定下さい。 ※黒・白・金・銀はチップでのご指定はできません。
- ●デザインを位置指定をする場合は 外周からデザインまでの数値を入力し 矢印を伸ばして調整して下さい。

- ●プリントは点線部分、
- 網掛けの刷り範囲
  以内にお願い致します。
- (ベースの材質、又はデザインによりベタ面が多い場合、 線が細かい場合等、調整が必要な場合がございます。)
- ●細かい文字などは素材の関係上かすれたり、 つぶれてしまう場合がございます。 綺麗に印刷する場合は線幅1mmを目安に作成して下さい。
- ●ベース素材のカラーにより、 印刷色の仕上りが若干変わる場合がございます。

#### ※ナチュラルのみエコマーク有り(内側)

レイアウト可能範囲: W280×H240 (mm) ■シルク印刷 最大範囲: W250×H240 (mm) ■熱転写印刷 最大範囲: W250×H240 (mm)

■インクジェット印刷 最大範囲: W250×H240 (mm)