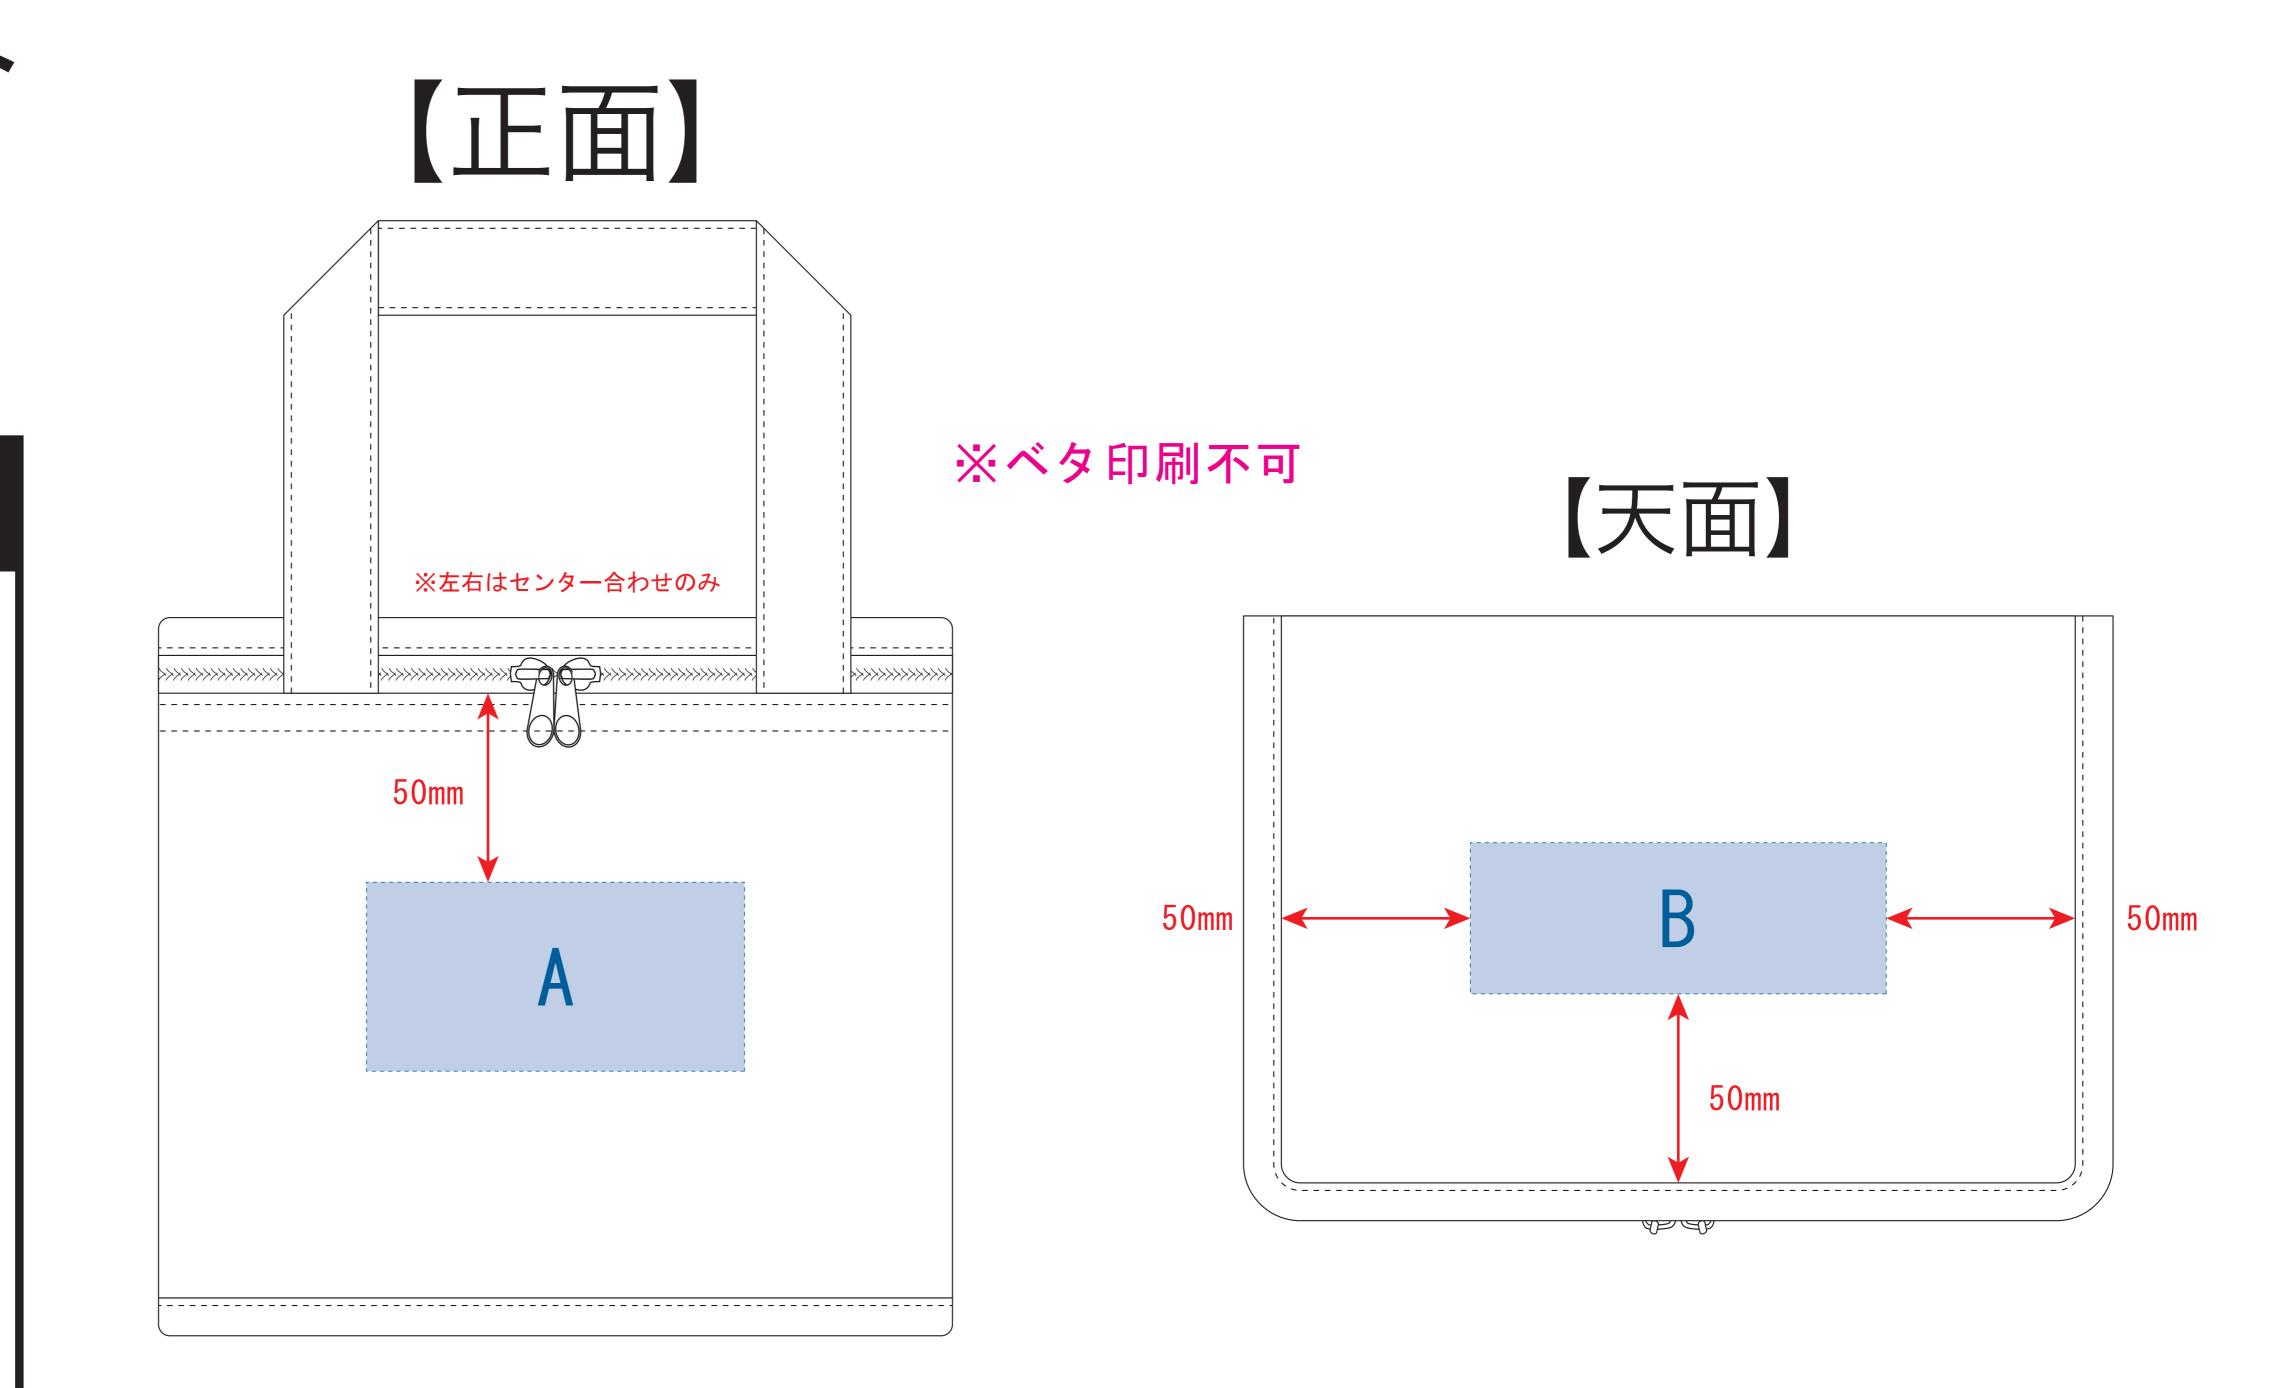

## 制作上の注意点

●レイアウトするデザインの寸法を デザインサイズにご記入下さい。 デザインサイズ 60×20mm程度

- ●データはCMYKで作成してください。
- ●刷り色はPANTONEまたはDICのチップでご指定下さい。 ※黒・白・金・銀はチップでのご指定はできません。
- ●デザインを位置指定をする場合は 外周からデザインまでの数値を入力し 矢印を伸ばして調整して下さい。

●プリントは点線部分、

#### ※ベタ印刷不可

デザインスペース: A/W100×H50 (mm)

 $B/W110 \times H40$  (mm)

■シルク印刷 最大範囲: A/W100×H50 (mm)

 $B/W110 \times H40$  (mm)

※細かな位置指定はできません