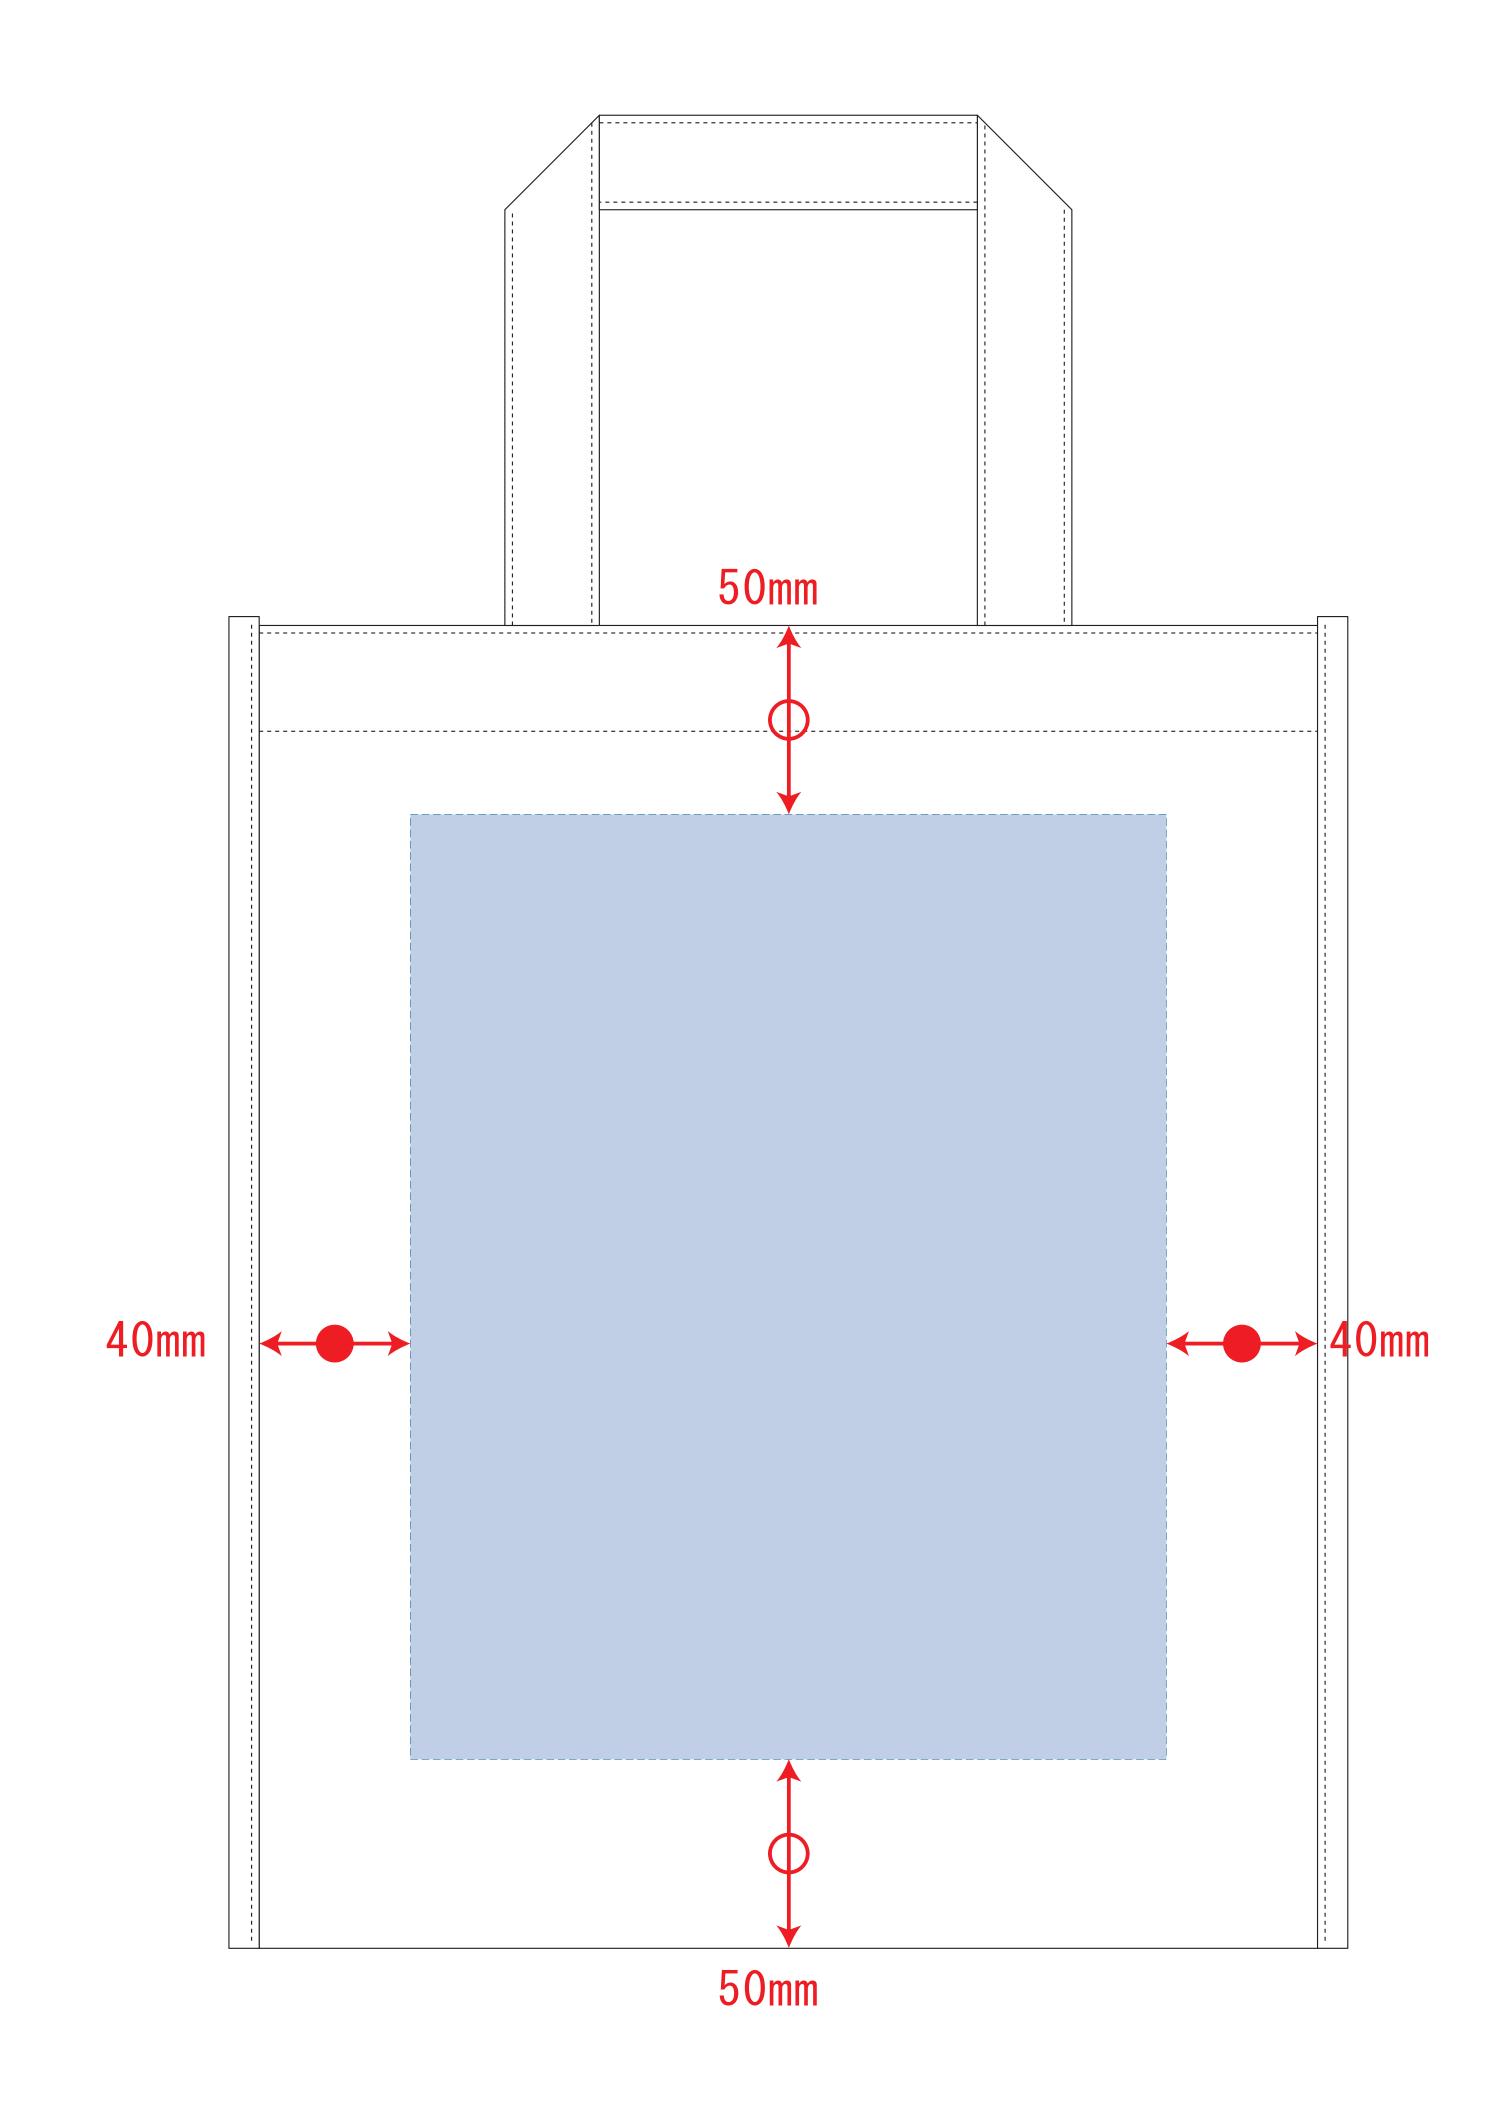

## 制作上の注意点

- ●レイアウトするデザインの寸法を デザインサイズにご記入下さい。
- デザインサイズ 60×20mm程度
- ●データはCMYKで作成してください。
- ●刷り色はPANTONEまたはDICのチップでご指定下さい。 ※黒・白・金・銀はチップでのご指定はできません。
- ●デザインを位置指定をする場合は 外周からデザインまでの数値を入力し 矢印を伸ばして調整して下さい。

- ●プリントは点線部分、
- 網掛けの刷り範囲 以内にお願い致します。

### ※ベタ印刷不可

レイアウト可能範囲: W200×H250 (mm)

- ■シルク印刷 最大範囲: W200×H250 (mm)
- ■熱転写印刷 最大範囲: W200×H250 (mm)