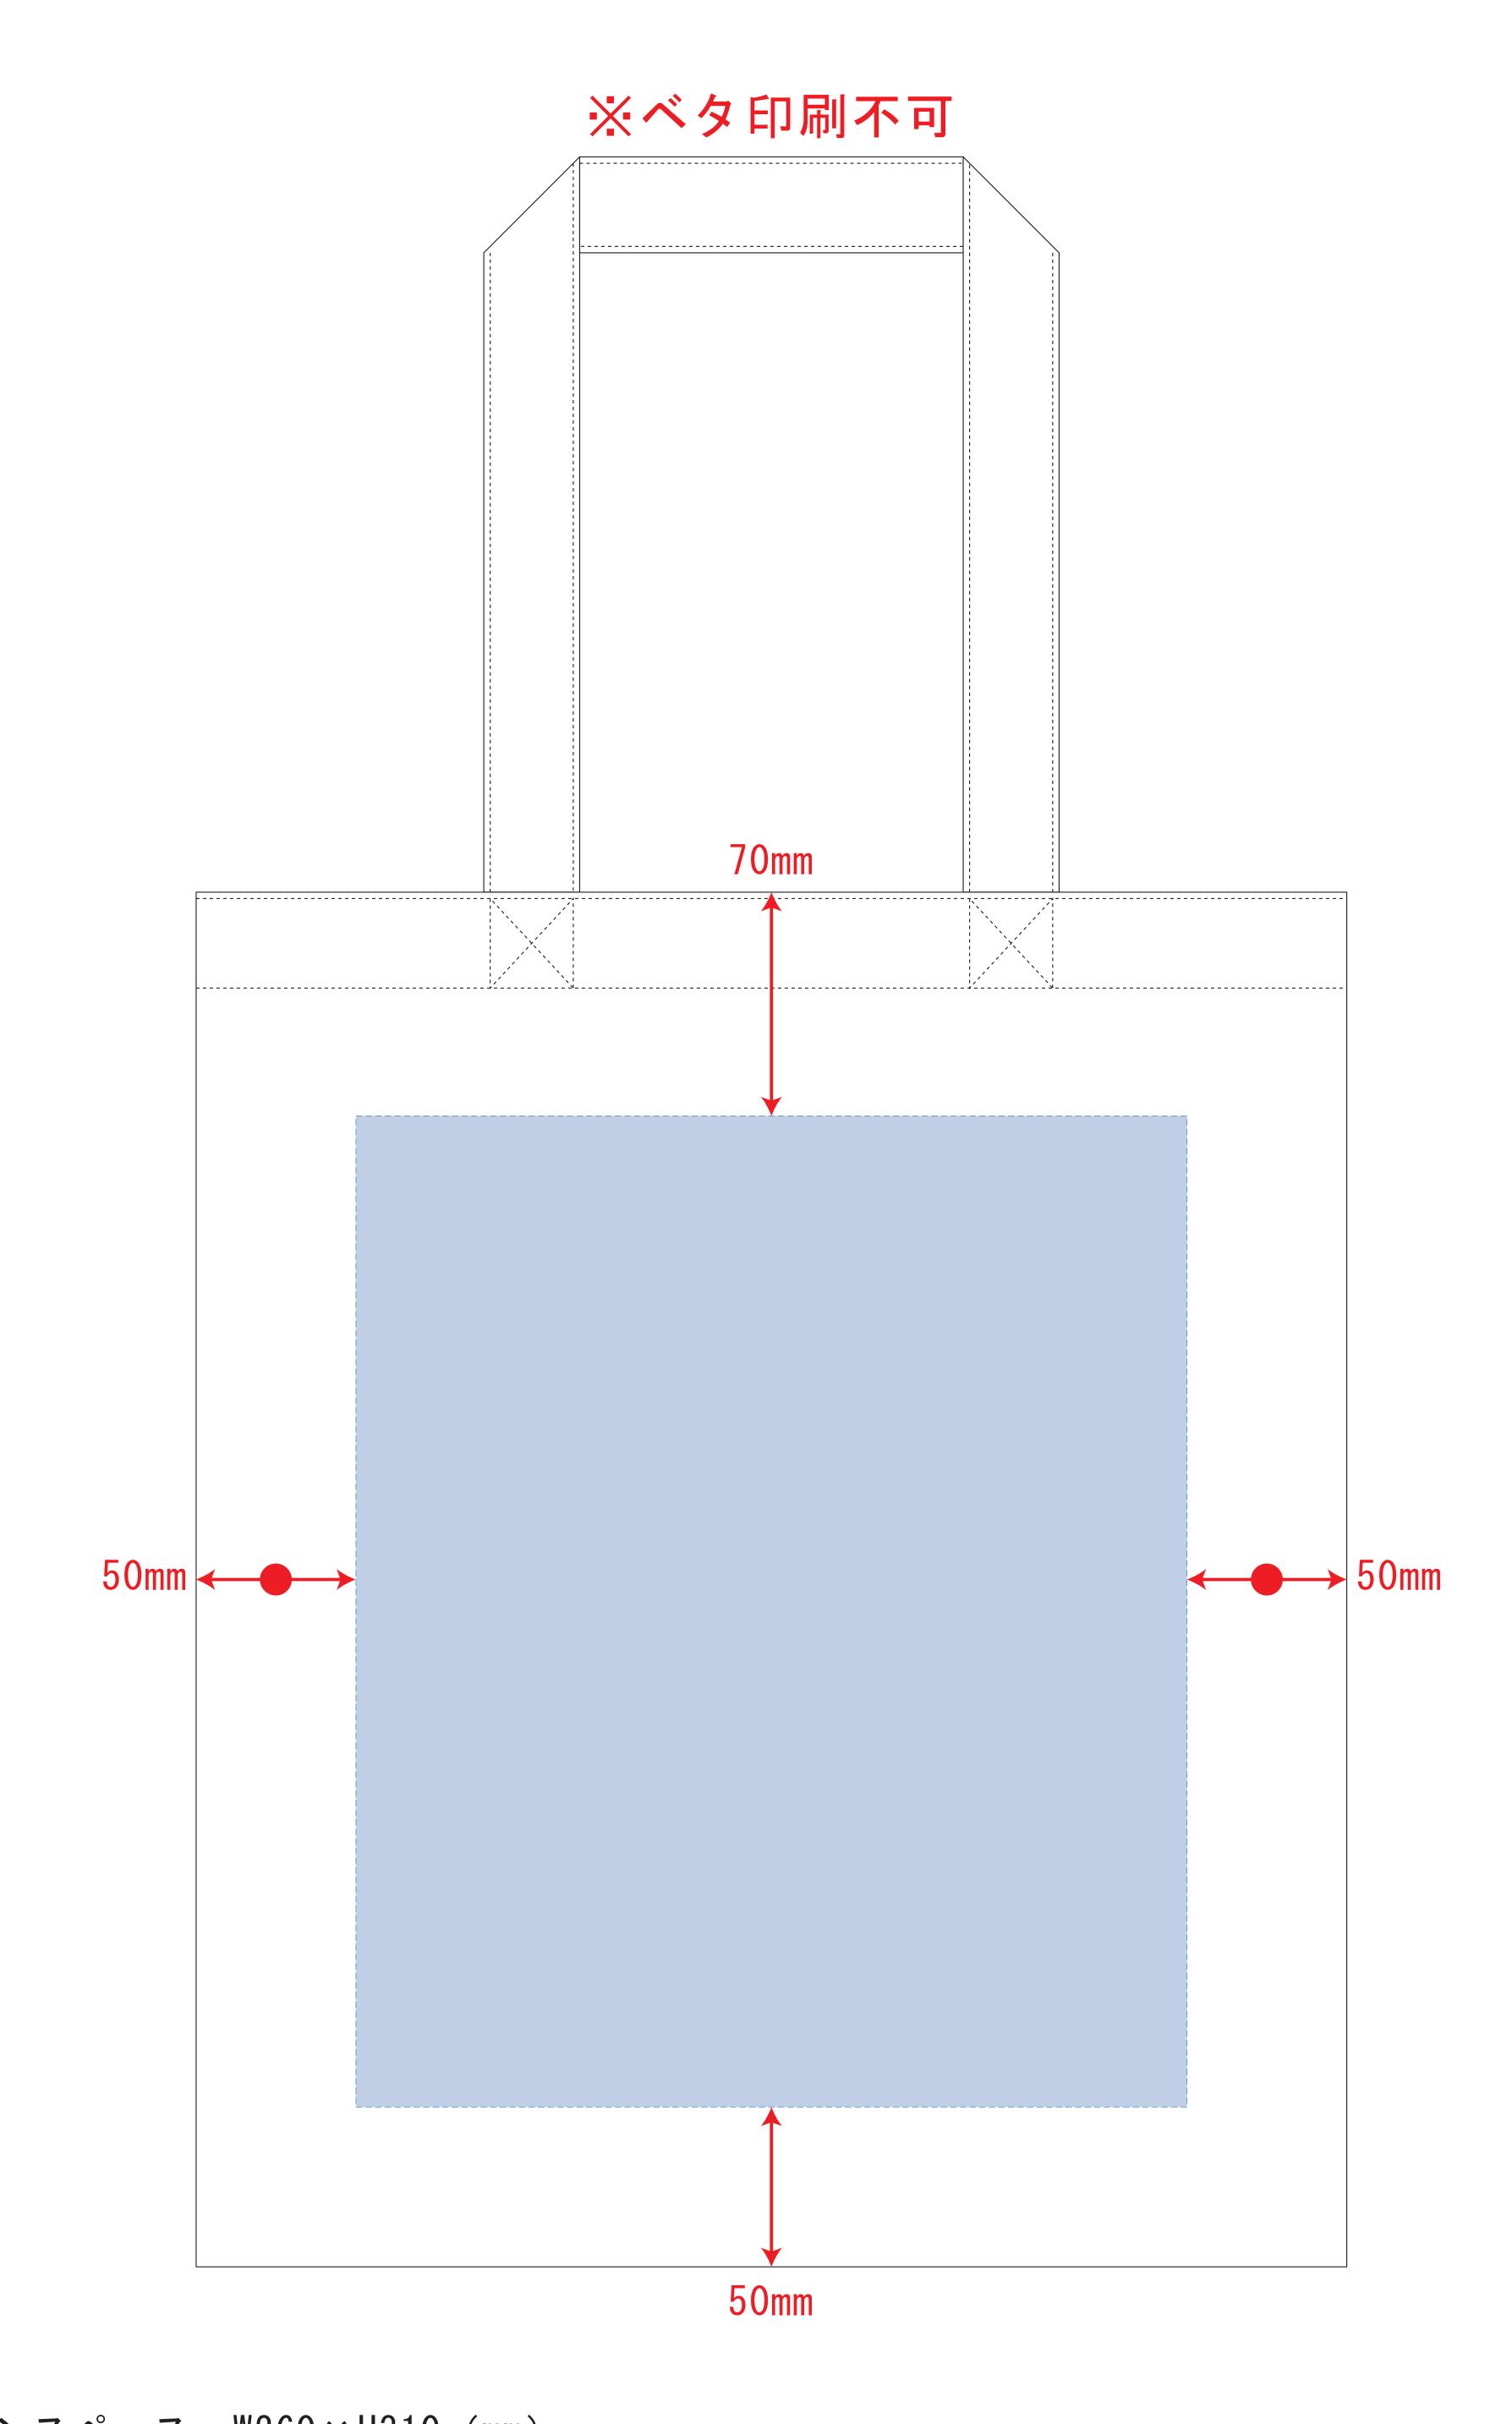

## 制作上の注意点

- ●レイアウトするデザインの寸法を デザインサイズにご記入下さい。
- デザインサイズ 60×20mm程度
- ●データはCMYKで作成してください。
- ●刷り色はPANTONEまたはDICのチップでご指定下さい。 ※黒・白・金・銀はチップでのご指定はできません。
- ●デザインを位置指定をする場合は 外周からデザインまでの数値を入力し 矢印を伸ばして調整して下さい。

- ●プリントは点線部分、
  - 網掛けの刷り範囲 以内にお願い致します。
  - (ベースの材質、又はデザインによりベタ面が多い場合、 線が細かい場合等、調整が必要な場合がございます。)
- ●細かい文字などは素材の関係上かすれたり、 つぶれてしまう場合がございます。 綺麗に印刷する場合は線幅1mmを目安に作成して下さい。
- ●ベース素材のカラーにより、 印刷色の仕上りが若干変わる場合がございます。

## ※画像データをご使用の際の注意点

- ●1色データは原寸600dpiのモノクロ2階調の 画像データをレイアウトして下さい。
- ●フルカラーデータは原寸350dpi以上、CMYKで作成し、 画像データをレイアウトして下さい。
- ●画像データは別途添付して下さい。(データにリンクしたもの)

デザインスペース: W260×H310 (mm)

- ■シルク印刷 最大範囲: W250×H250 (mm)
- ■熱転写印刷 最大範囲: W250×H250 (mm)
- ■インクジェット印刷 最大範囲: W250×H250 (mm)