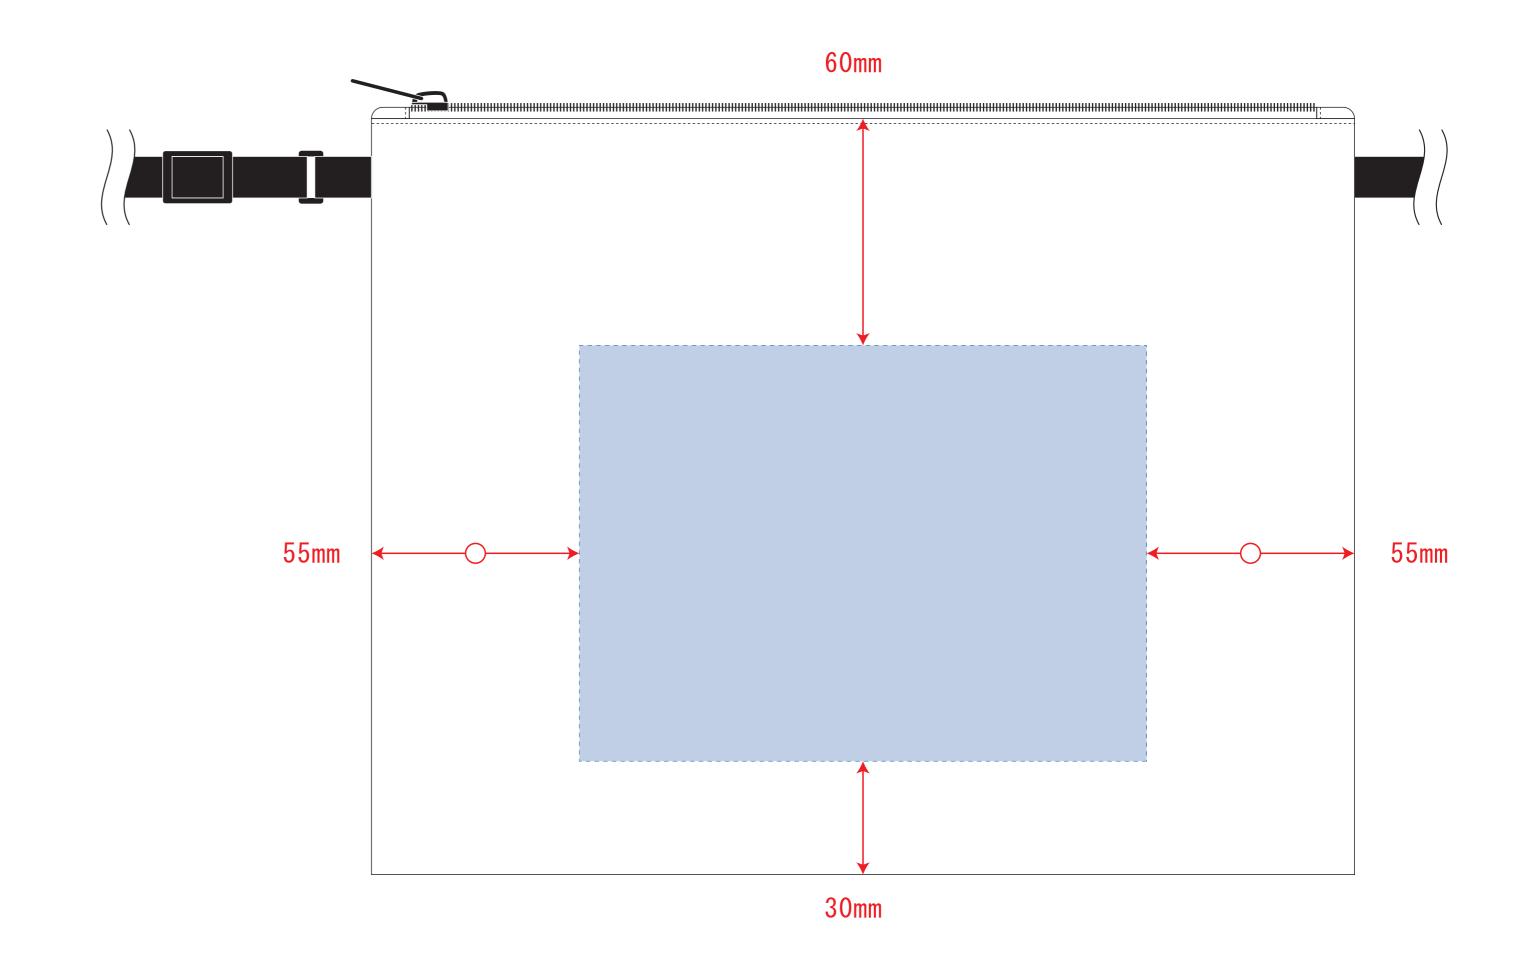

# デザインサイズ 000×000 mm程度

### 制作上の注意点

●レイアウトするデザインの寸法を デザインサイズにご記入下さい。 デザインサイズ 60×20mm程度

- ●データはCMYKで作成してください。
- ●刷り色はPANTONEまたはDICのチップでご指定下さい。 ※黒・白・金・銀はチップでのご指定はできません。
- ●デザインを位置指定をする場合は 外周からデザインまでの数値を入力し 矢印を伸ばして調整して下さい。

●プリントは点線部分、

#### ※画像データをご使用の際の注意点

- ●1色データは原寸600dpiのモノクロ2階調の 画像データをレイアウトして下さい。
- ●フルカラーデータは原寸350dpi以上、CMYKで作成し、 画像データをレイアウトして下さい。
- ●画像データは別途添付して下さい。(データにリンクしたもの)

レイアウト可能範囲: W150×H110 (mm)

■シルク印刷 最大範囲: W150×H110 (mm)