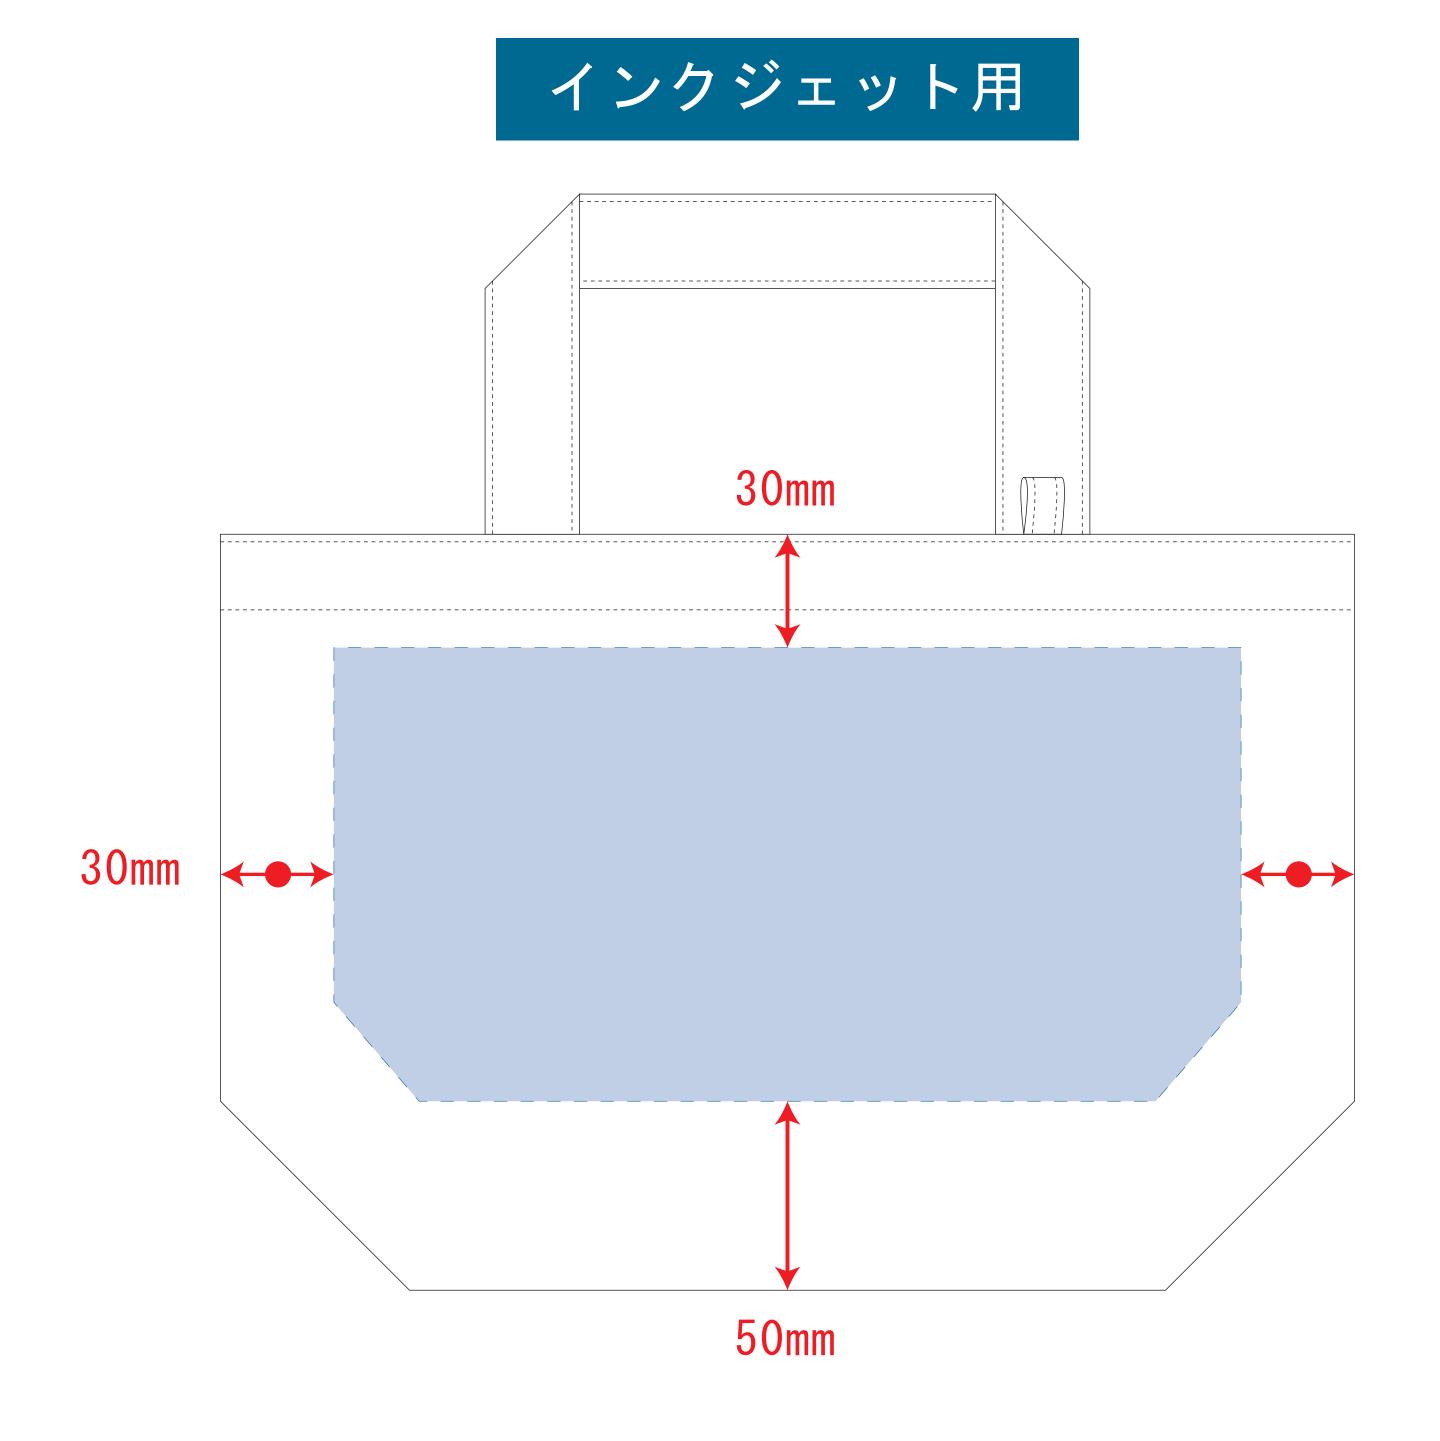

## ※画像データをご使用の際の注意点

- ●1色データは原寸600dpiのモノクロ2階調の 画像データをレイアウトして下さい。
- ●フルカラーデータは原寸350dpi以上、CMYKで作成し、 画像データをレイアウトして下さい。
- ●画像データは別途添付して下さい。(データにリンクしたもの)

※内ポケット有(内ポケットが付いている側は印刷不可)
※ナチュラルのみエコマーク有り(内側)

※ナチュラルのみエコマーク有り(内側) デザインスペース: W220×H110 (mm)

■シルク印刷 最大範囲: W220×H110 (mm) ■熱転写印刷 最大範囲: W220×H110 (mm) ※内ポケット有(内ポケットが付いている側は印刷不可)※ナチュラルのみエコマーク有り(内側)デザインスペース: W240×H120 (mm)

■インクジェット印刷 最大範囲: W240×H120 (mm)