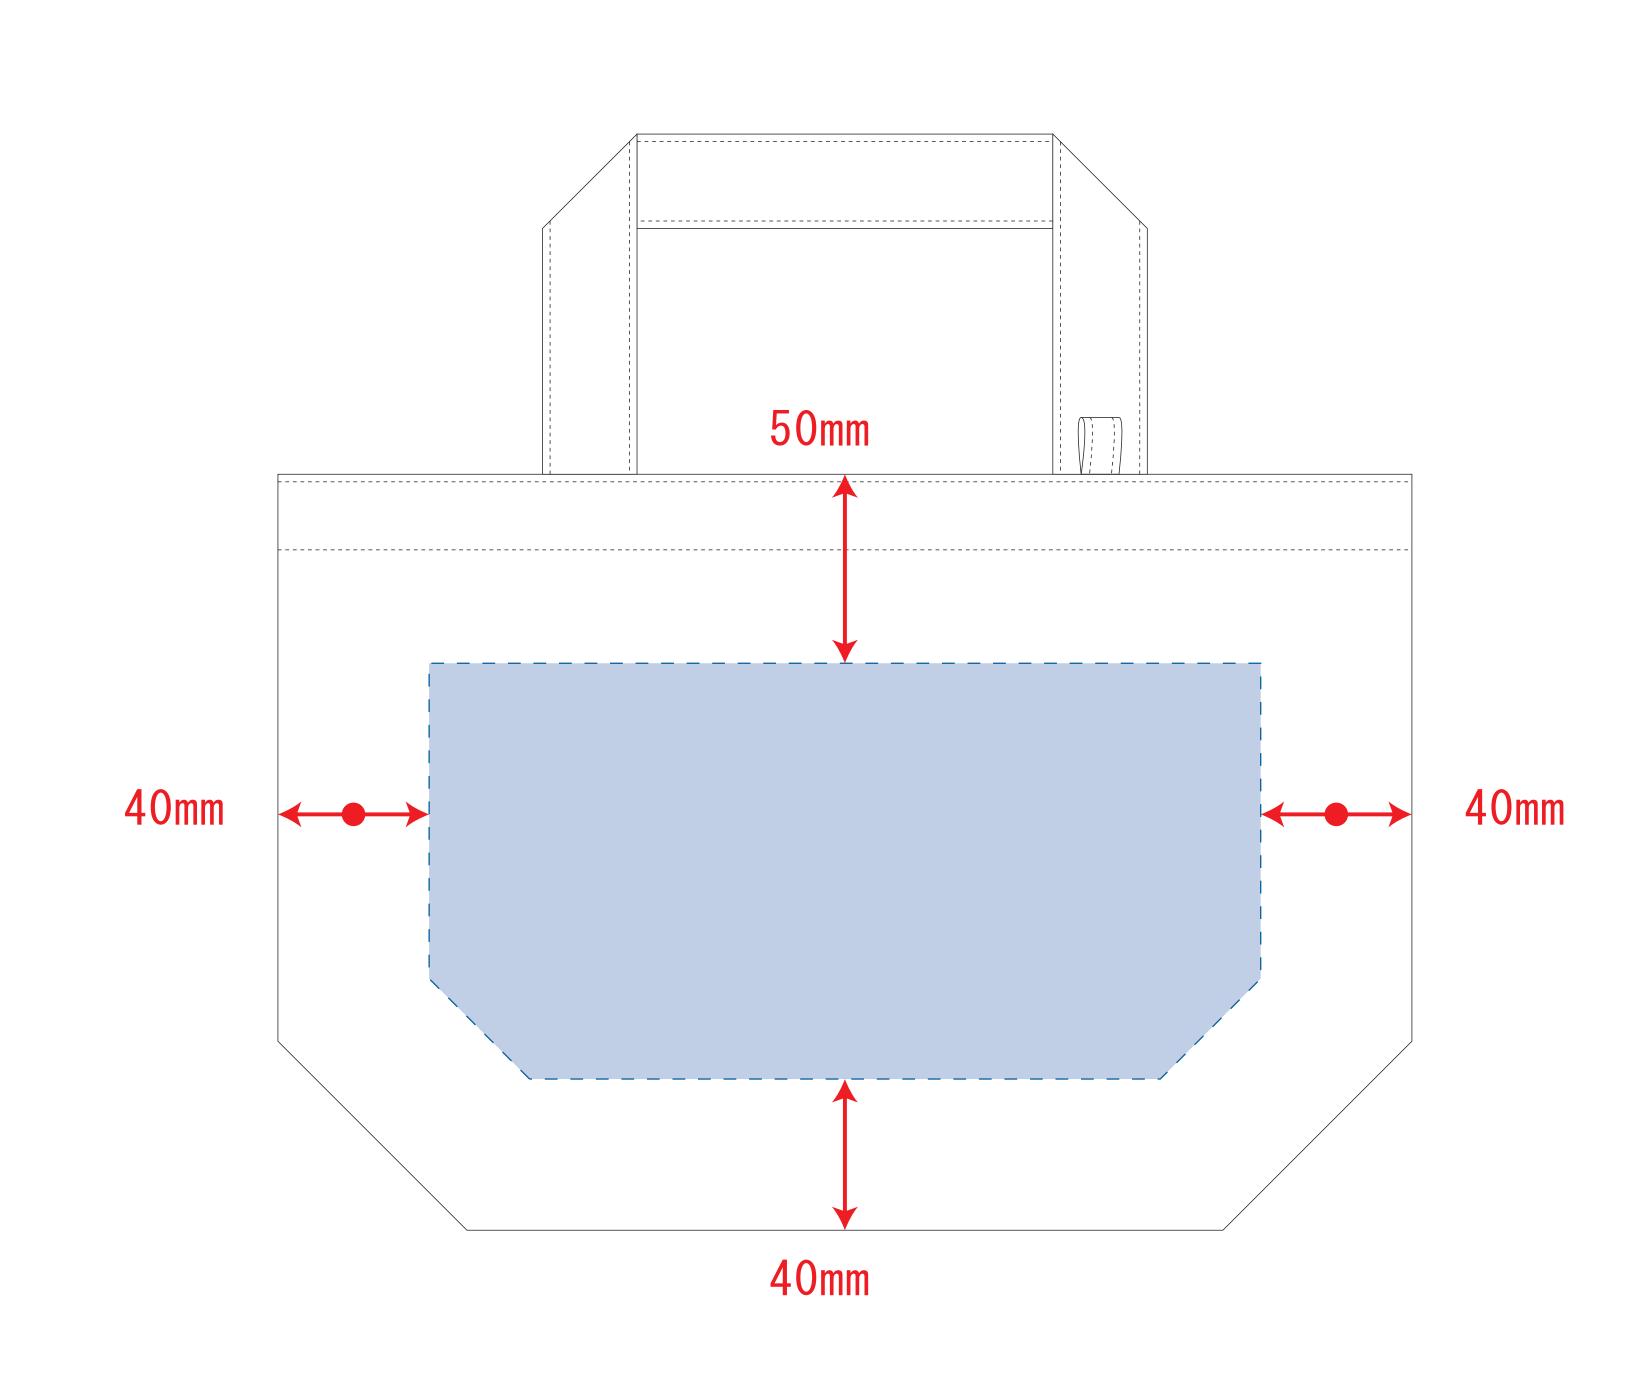

## 

- ●データはCMYKで作成してください。
- ●刷り色はPANTONEまたはDICのチップでご指定下さい。 ※黒・白・金・銀はチップでのご指定はできません。
- ●デザインを位置指定をする場合は 外周からデザインまでの数値を入力し 矢印を伸ばして調整して下さい。

- ●プリントは点線部分、
- 網掛けの刷り範囲以内にお願い致します。
- (ベースの材質、又はデザインによりベタ面が多い場合、 線が細かい場合等、調整が必要な場合がございます。)
- ●細かい文字などは素材の関係上かすれたり、 つぶれてしまう場合がございます。 綺麗に印刷する場合は線幅1mmを目安に作成して下さい。
- ●ベース素材のカラーにより、 印刷色の仕上りが若干変わる場合がございます。

■シルク印刷 最大範囲: W220×H110 (mm) ■熱転写印刷 最大範囲: W220×H110 (mm) ※内ポケット有(内ポケットが付いている側は印刷不可)※ナチュラルのみエコマーク有り(内側)デザインスペース: W240×H120 (mm)

■インクジェット印刷 最大範囲: W240×H120 (mm)