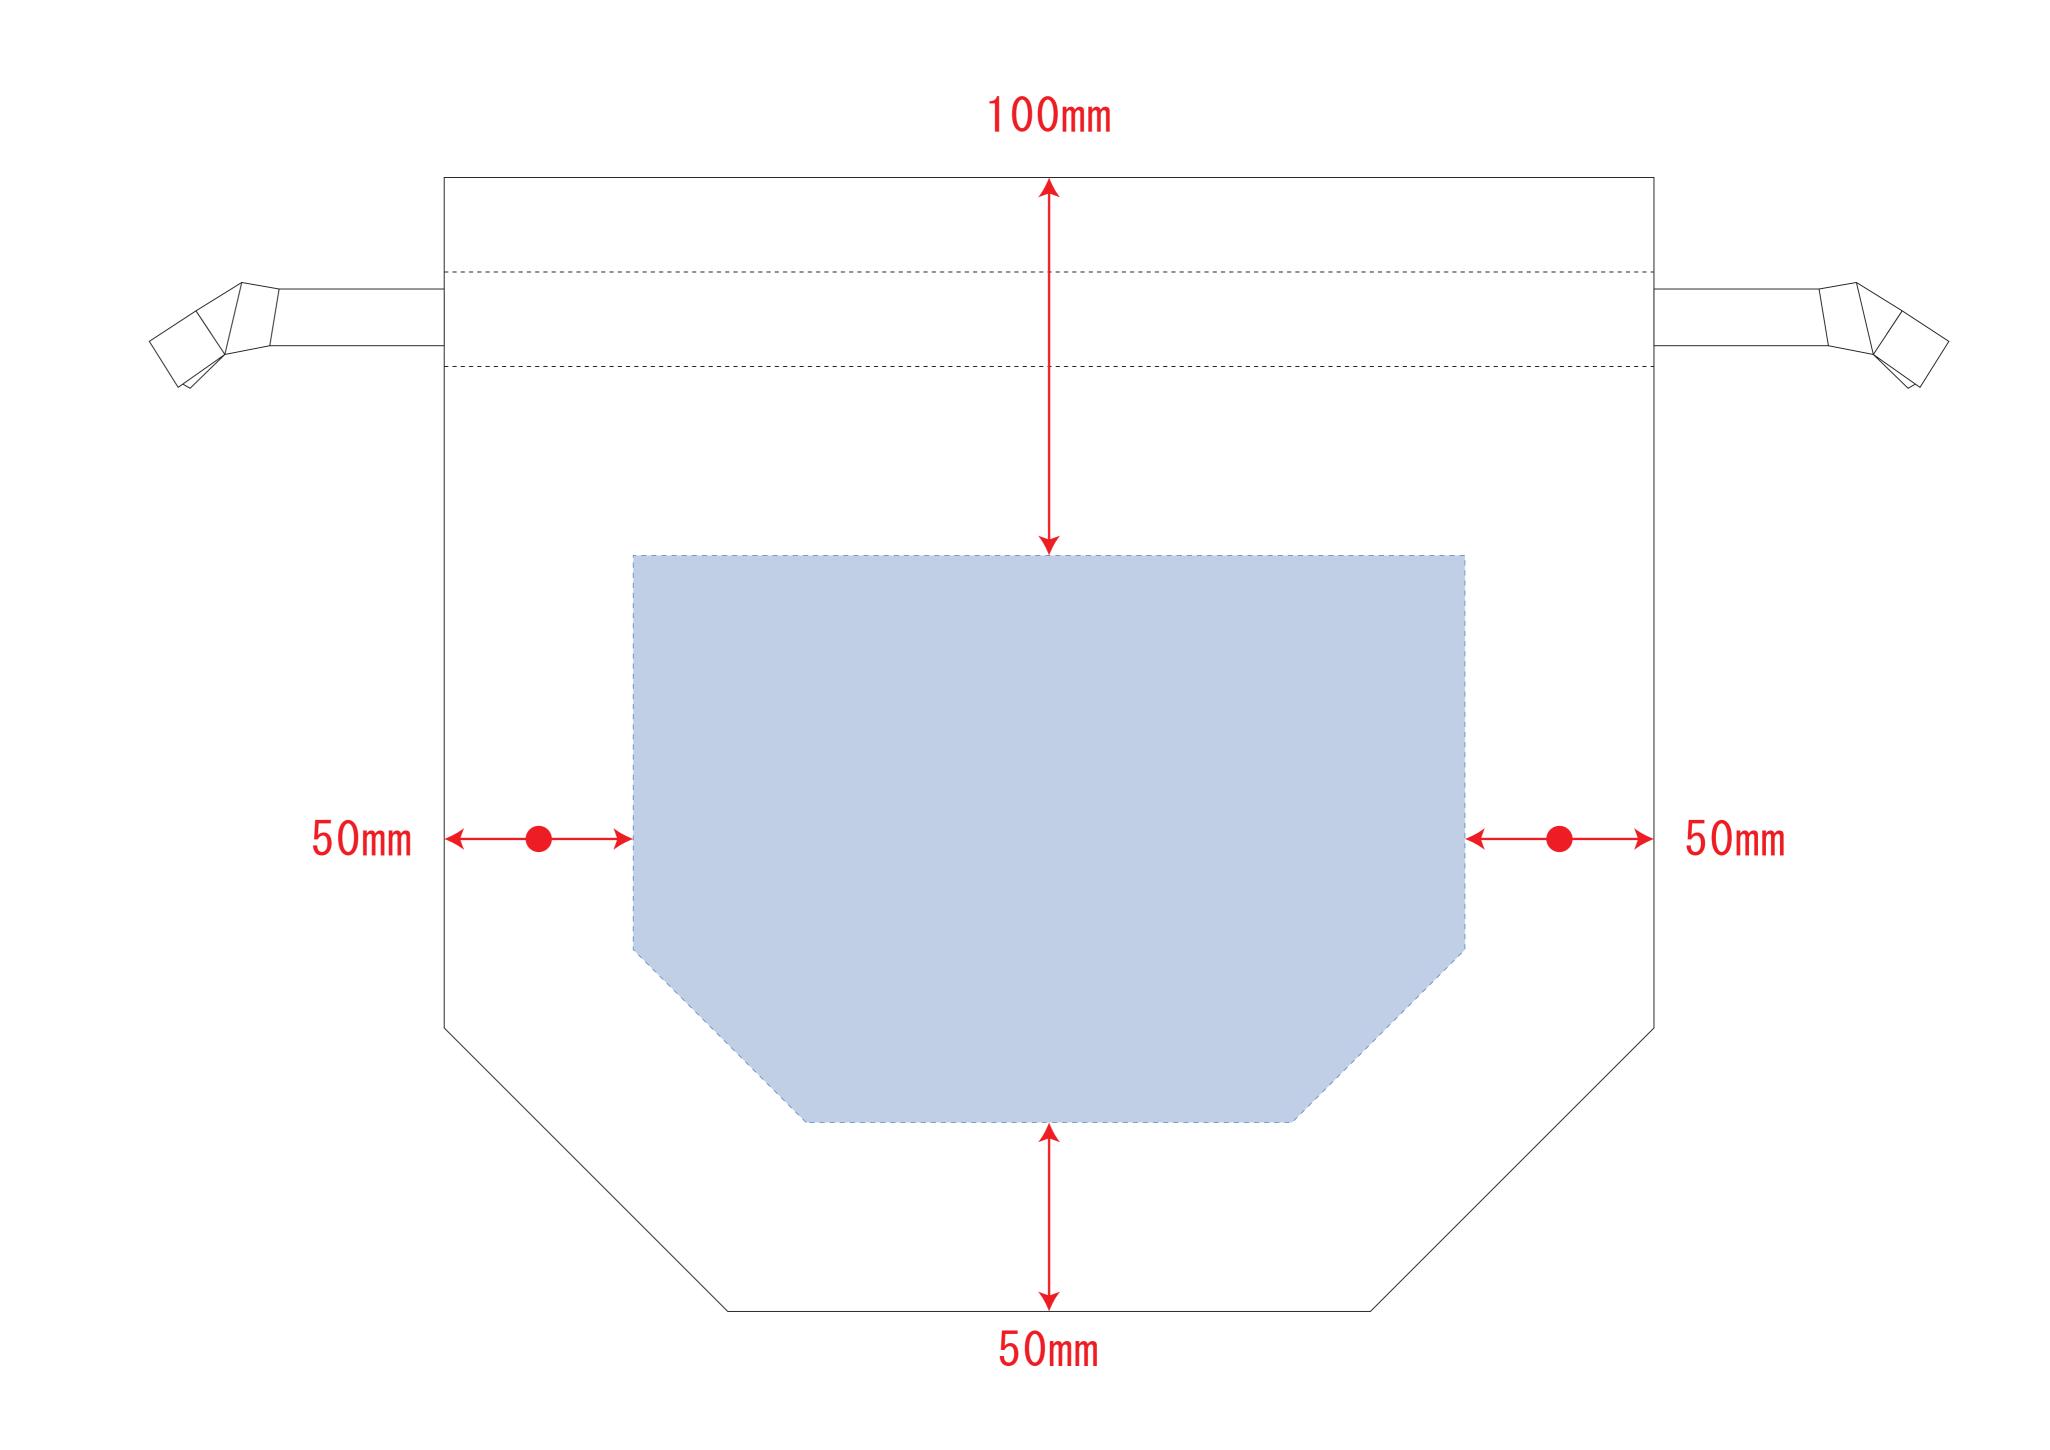

# デザインサイズ 000×000 mm程度

## 制作上の注意点

●レイアウトするデザインの寸法を デザインサイズにご記入下さい。 デザインサイズ 60×20mm程度

- ●データはCMYKで作成してください。
- ●刷り色はPANTONEまたはDICのチップでご指定下さい。 ※黒・白・金・銀はチップでのご指定はできません。
- ●デザインを位置指定をする場合は 外周からデザインまでの数値を入力し 矢印を伸ばして調整して下さい。

●プリントは点線部分、

網掛けの刷り範囲 以内にお願い致します。

(ベースの材質、又はデザインによりベタ面が多い場合、 線が細かい場合等、調整が必要な場合がございます。)

- ●細かい文字などは素材の関係上かすれたり、 つぶれてしまう場合がございます。 綺麗に印刷する場合は線幅1mmを目安に作成して下さい。
- ●ベース素材のカラーにより、 印刷色の仕上りが若干変わる場合がございます。

#### ※画像データをご使用の際の注意点

- ●1色データは原寸600dpiのモノクロ2階調の 画像データをレイアウトして下さい。
- ●フルカラーデータは原寸350dpi以上、CMYKで作成し、 画像データをレイアウトして下さい。
- ●画像データは別途添付して下さい。(データにリンクしたもの)

レイアウト可能範囲: W220×H150 (mm)

- ■シルク印刷 最大範囲: W220×H150 (mm)
- 熱転写印刷 最大範囲: W220×H150 (mm)
- ■インクジェット印刷 最大範囲: W220×H150 (mm)