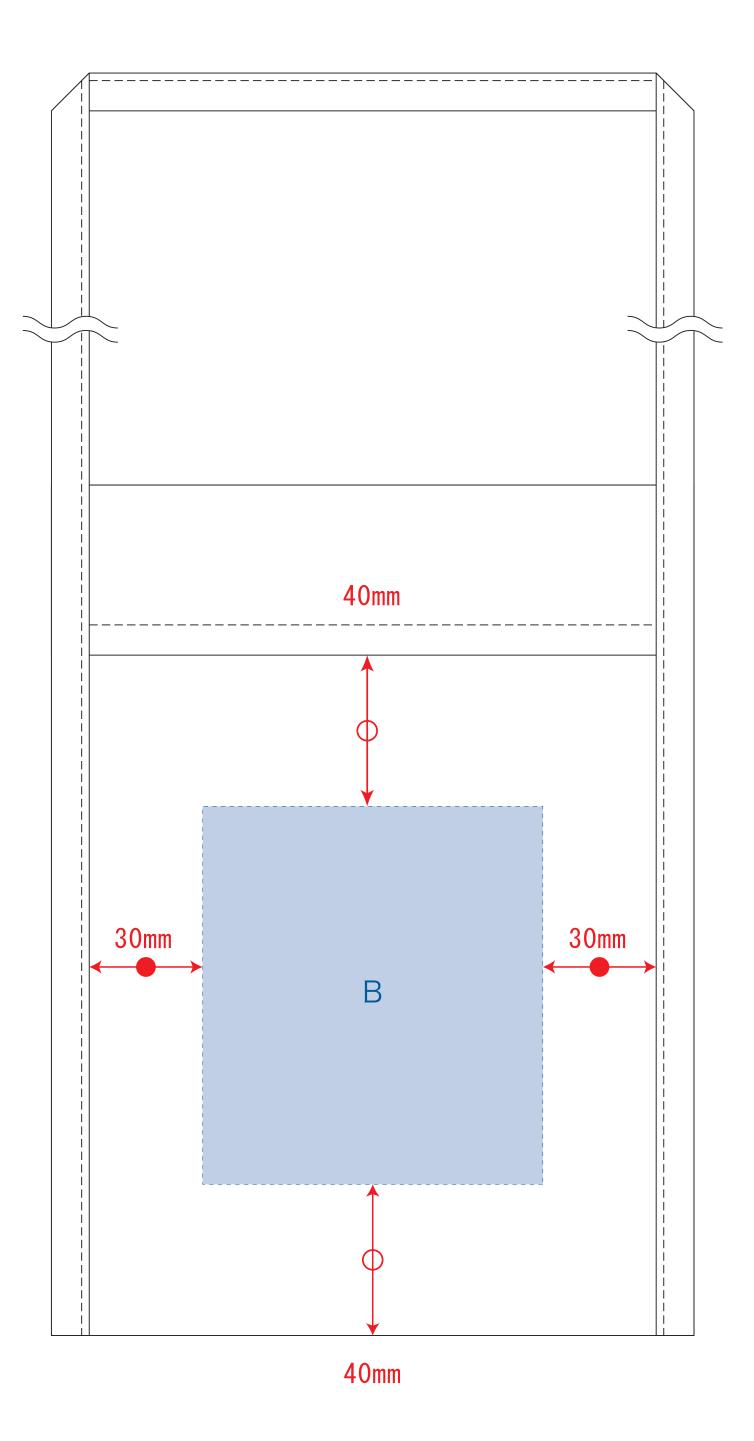

#### 表面(オープンポケット側)

#### 裏面(かぶせ付ポケット側)

レイアウト可能範囲: A/W90×H115 (mm) B/W90×H100 (mm)

- ■シルク印刷 最大範囲: A/W90×H115 (mm) B/W90×H100 (mm)
- ■熱転写印刷 最大範囲: A/W90×H115 (mm) B/W90×H100 (mm)
- ■インクジェット印刷 最大範囲: A/W90×H115 (mm) B/W90×H100 (mm)