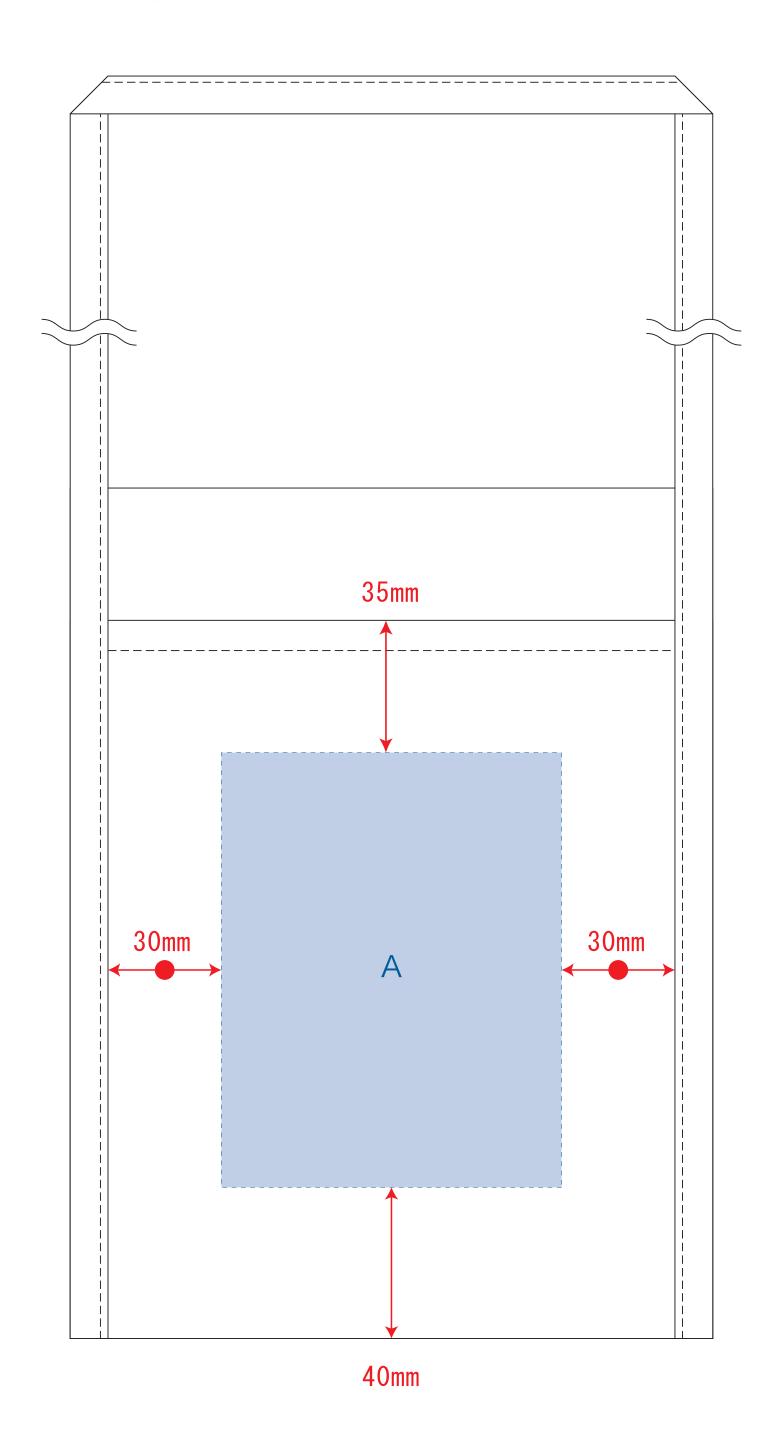

#### 表面(オープンポケット側)

#### 裏面(かぶせ付ポケット側)

レイアウト可能範囲: A/W90×H115 (mm) B/W90×H100 (mm)

- ■シルク印刷 最大範囲: A/W90×H115 (mm) B/W90×H100 (mm)
- ■熱転写印刷 最大範囲: A/W90×H115 (mm) B/W90×H100 (mm)
- ■インクジェット印刷 最大範囲: A/W90×H115 (mm) B/W90×H100 (mm)