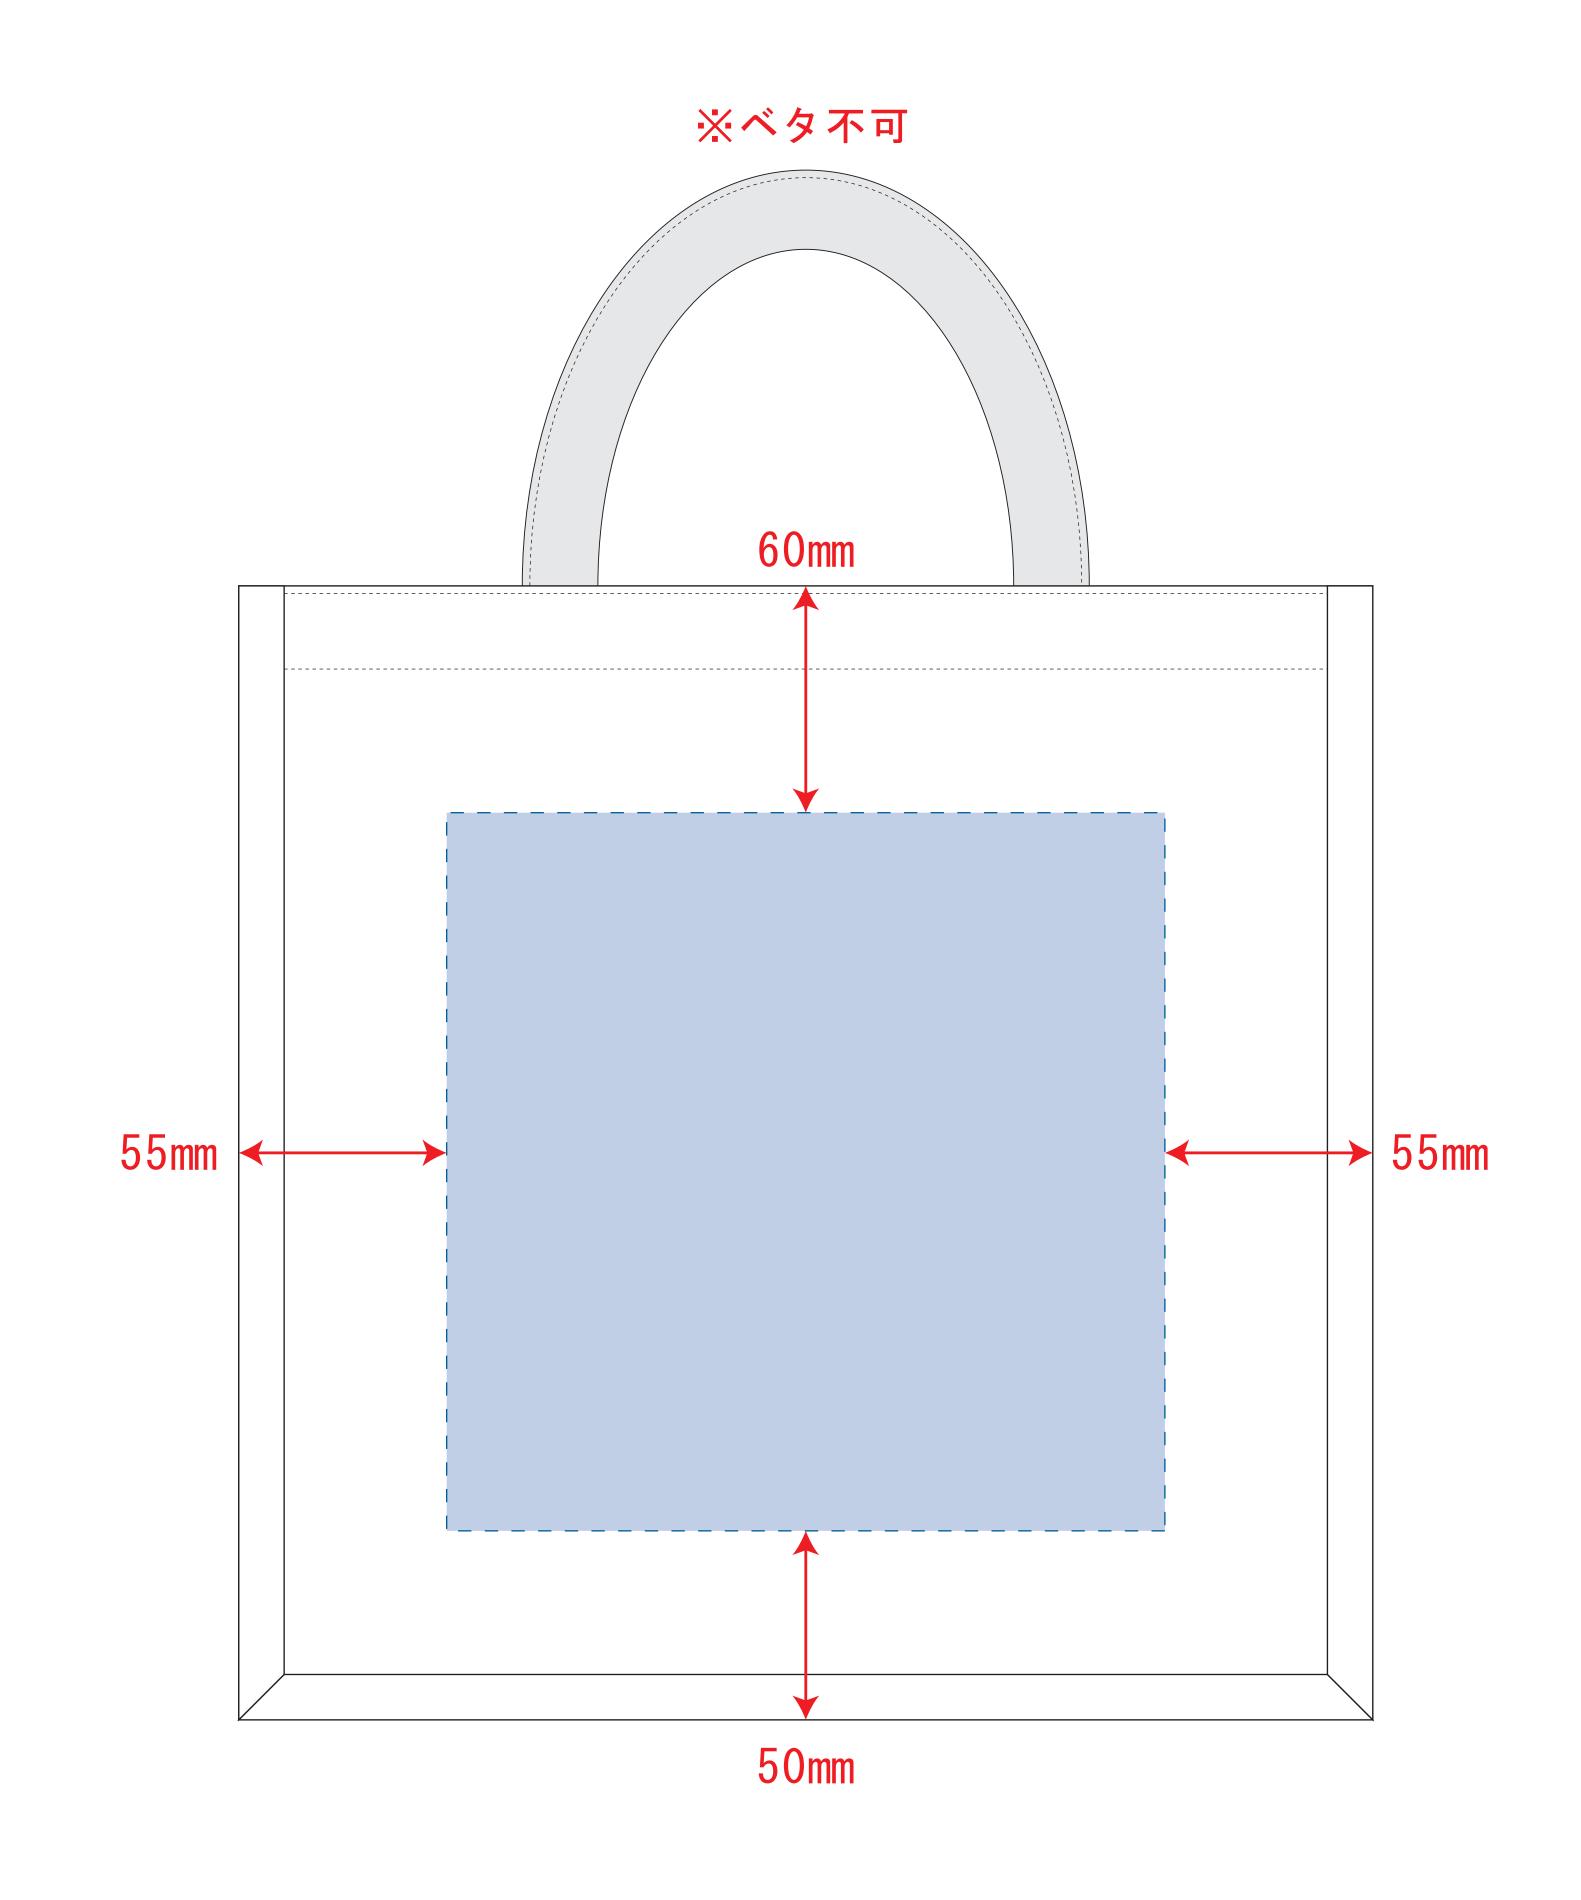

## 制作上の注意点

●レイアウトするデザインの寸法を デザインサイズにご記入下さい。

デザインサイズ 60×20mm程度

- ●データはCMYKで作成してください。
- ●刷り色はPANTONEまたはDICのチップでご指定下さい。 ※黒・白・金・銀はチップでのご指定はできません。
- ●デザインを位置指定をする場合は 外周からデザインまでの数値を入力し 矢印を伸ばして調整して下さい。

●プリントは点線部分、

網掛けの刷り範囲 以内にお願い致します。

(ベースの材質、又はデザインによりベタ面が多い場合、 線が細かい場合等、調整が必要な場合がございます。)

- ●細かい文字などは素材の関係上かすれたり、 つぶれてしまう場合がございます。 綺麗に印刷する場合は線幅1mmを目安に作成して下さい。
- ●ベース素材のカラーにより、 印刷色の仕上りが若干変わる場合がございます。

## ※画像データをご使用の際の注意点

- ●1色データは原寸600dpiのモノクロ2階調の 画像データをレイアウトして下さい。
- ●フルカラーデータは原寸350dpi以上、CMYKで作成し、 画像データをレイアウトして下さい。
- ●画像データは別途添付して下さい。(データにリンクしたもの)

デザインスペース: W190×H190 (mm)

- ■シルク印刷 最大範囲: W190×H190 (mm)
- ■熱転写印刷 最大範囲:W190×H190 (mm)