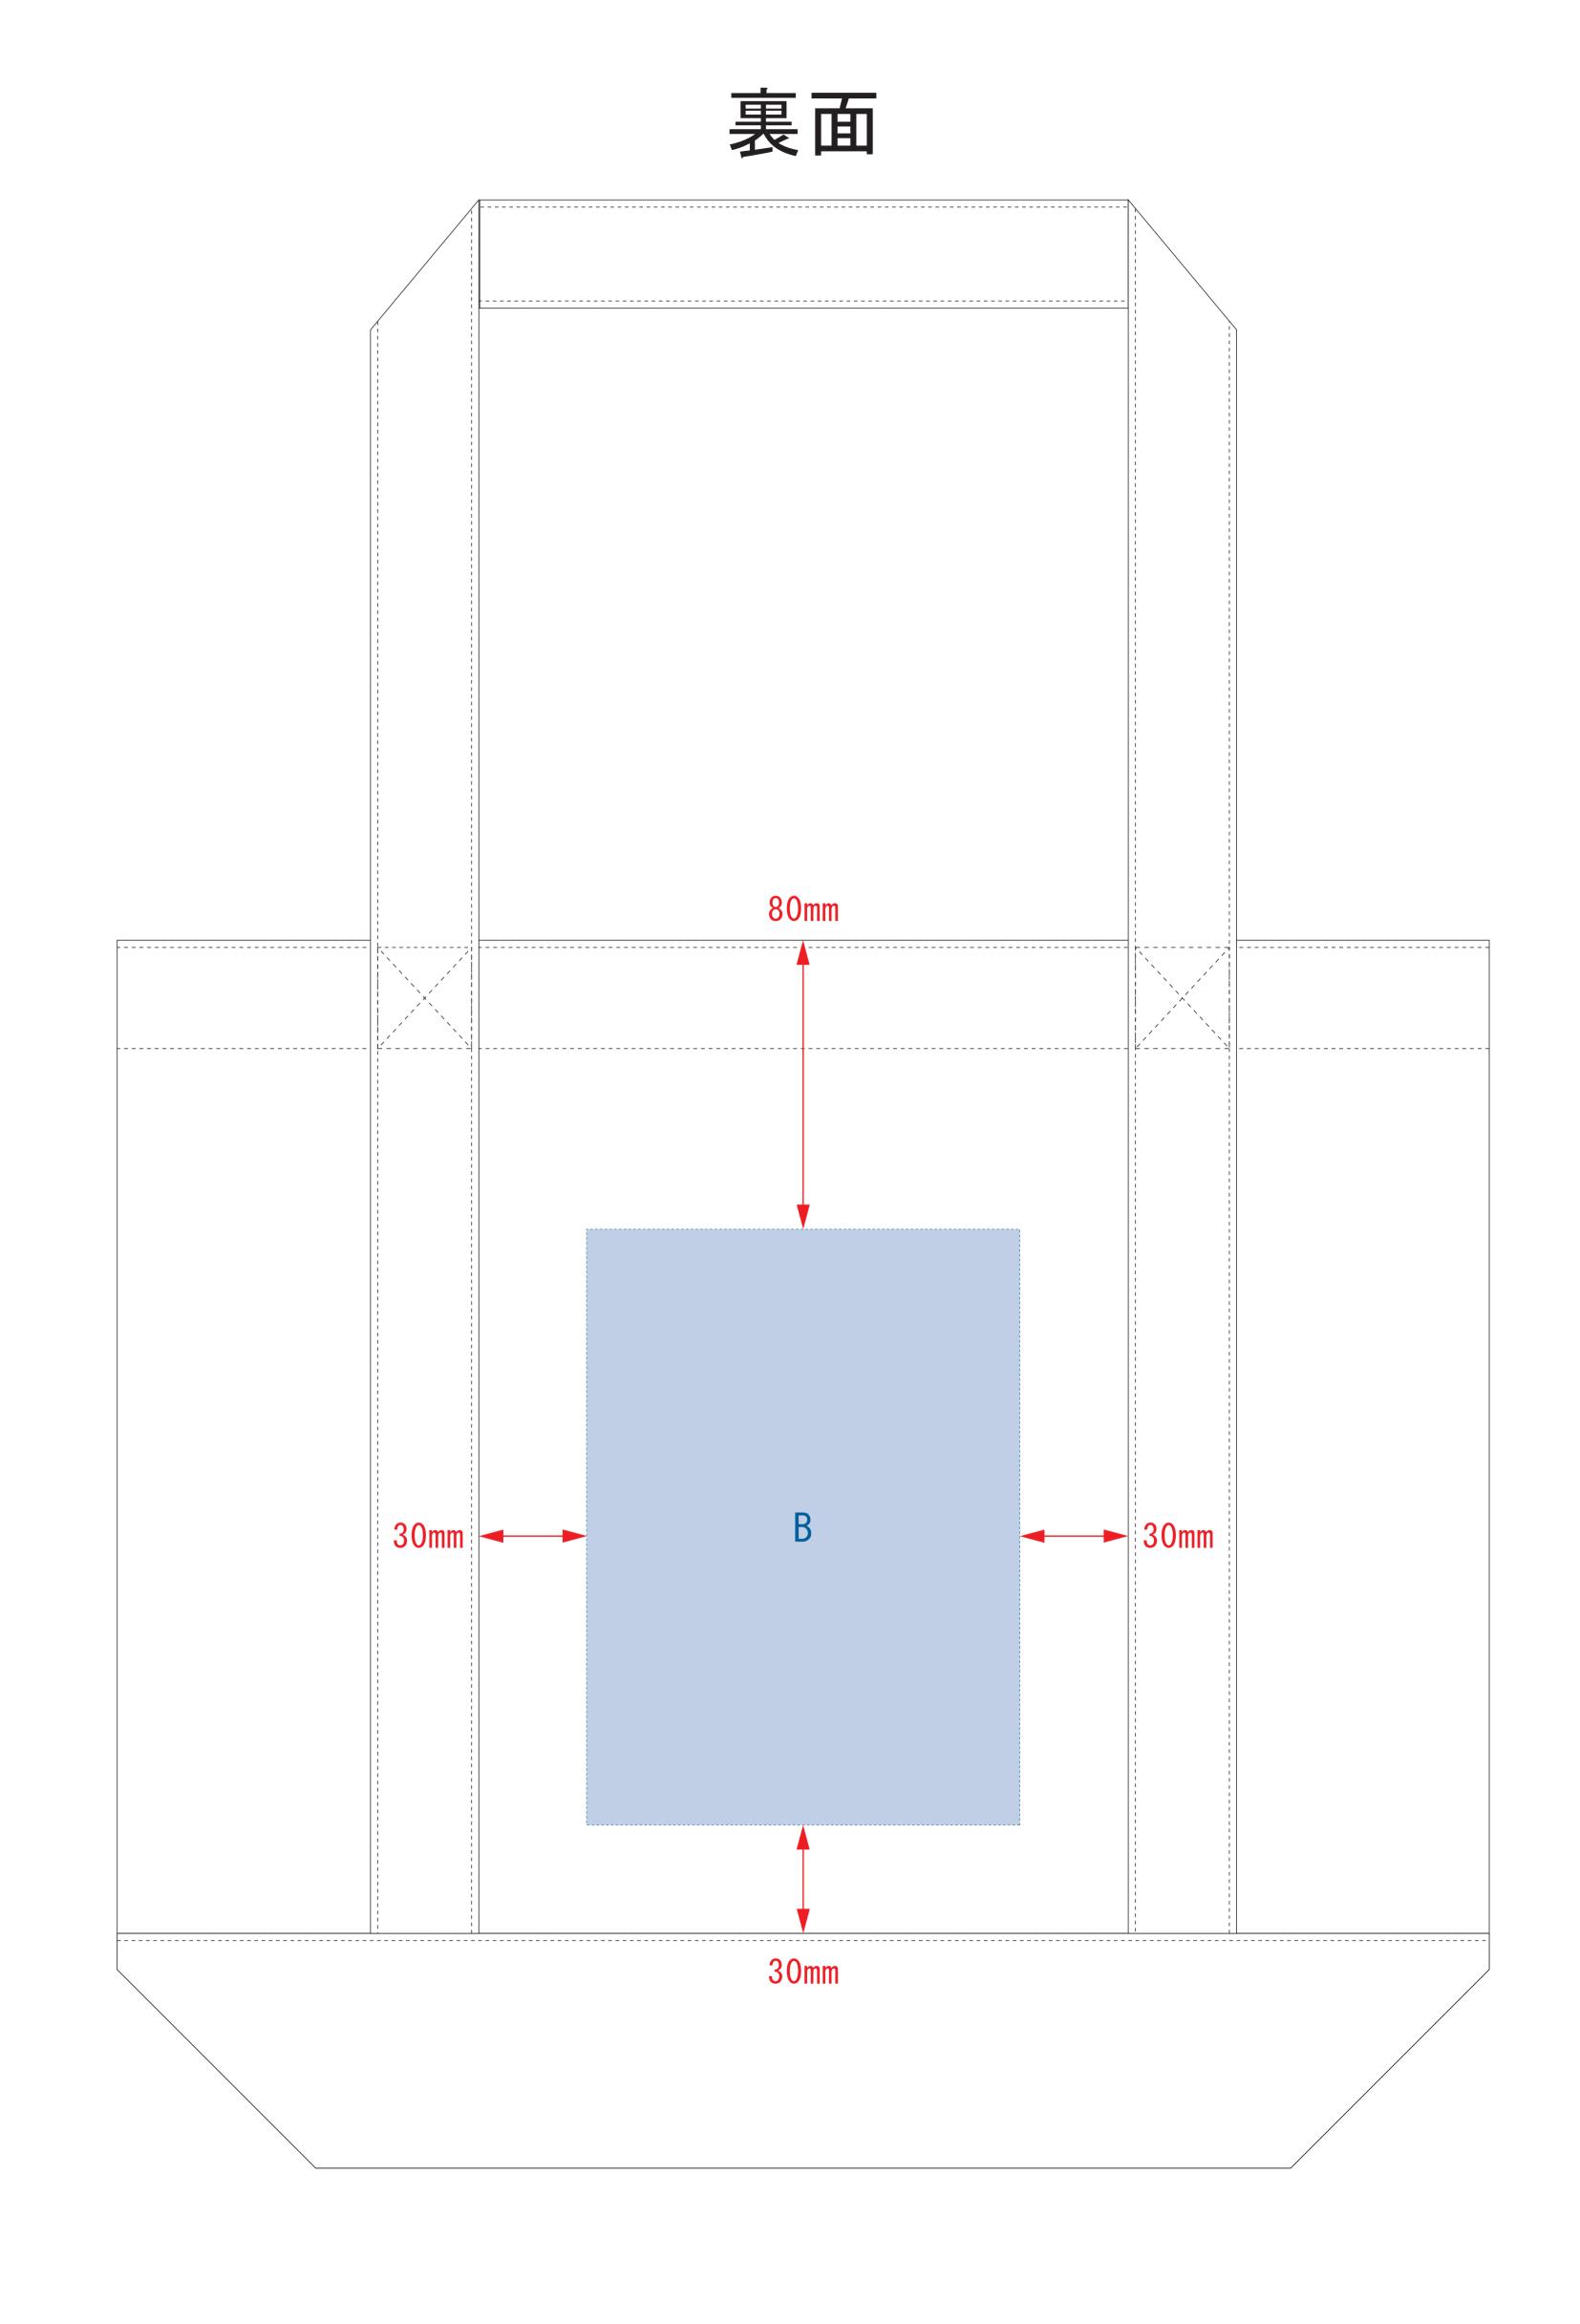

## 制作上の注意点

- ●レイアウトするデザインの寸法を デザインサイズにご記入下さい。
- デザインサイズ 60×20mm程度
- ●データはCMYKで作成してください。
- ●刷り色はPANTONEまたはDICのチップでご指定下さい。 ※黒・白・金・銀はチップでのご指定はできません。
- ●デザインを位置指定をする場合は 外周からデザインまでの数値を入力し 矢印を伸ばして調整して下さい。
- $\leftarrow$
- ●プリントは点線部分、
- 網掛けの刷り範囲 以内にお願い致します。
- (ベースの材質、又はデザインによりベタ面が多い場合、 線が細かい場合等、調整が必要な場合がございます。)
- ●細かい文字などは素材の関係上かすれたり、 つぶれてしまう場合がございます。 綺麗に印刷する場合は線幅1mmを目安に作成して下さい。
- ●ベース素材のカラーにより、 印刷色の仕上りが若干変わる場合がございます。

#### ※ナチュラルのみエコマーク有り(内側)

デザインスペース: A/W120×H110(mm) B/W120×H165(mm)

- ■シルク印刷 最大範囲: A/W120×H110(mm) B/W120×H165(mm)
- ■熱転写印刷 最大範囲: A/W120×H110(mm) B/W120×H165(mm)
- ■インクジェット印刷 最大範囲: A/W120×H110(mm)