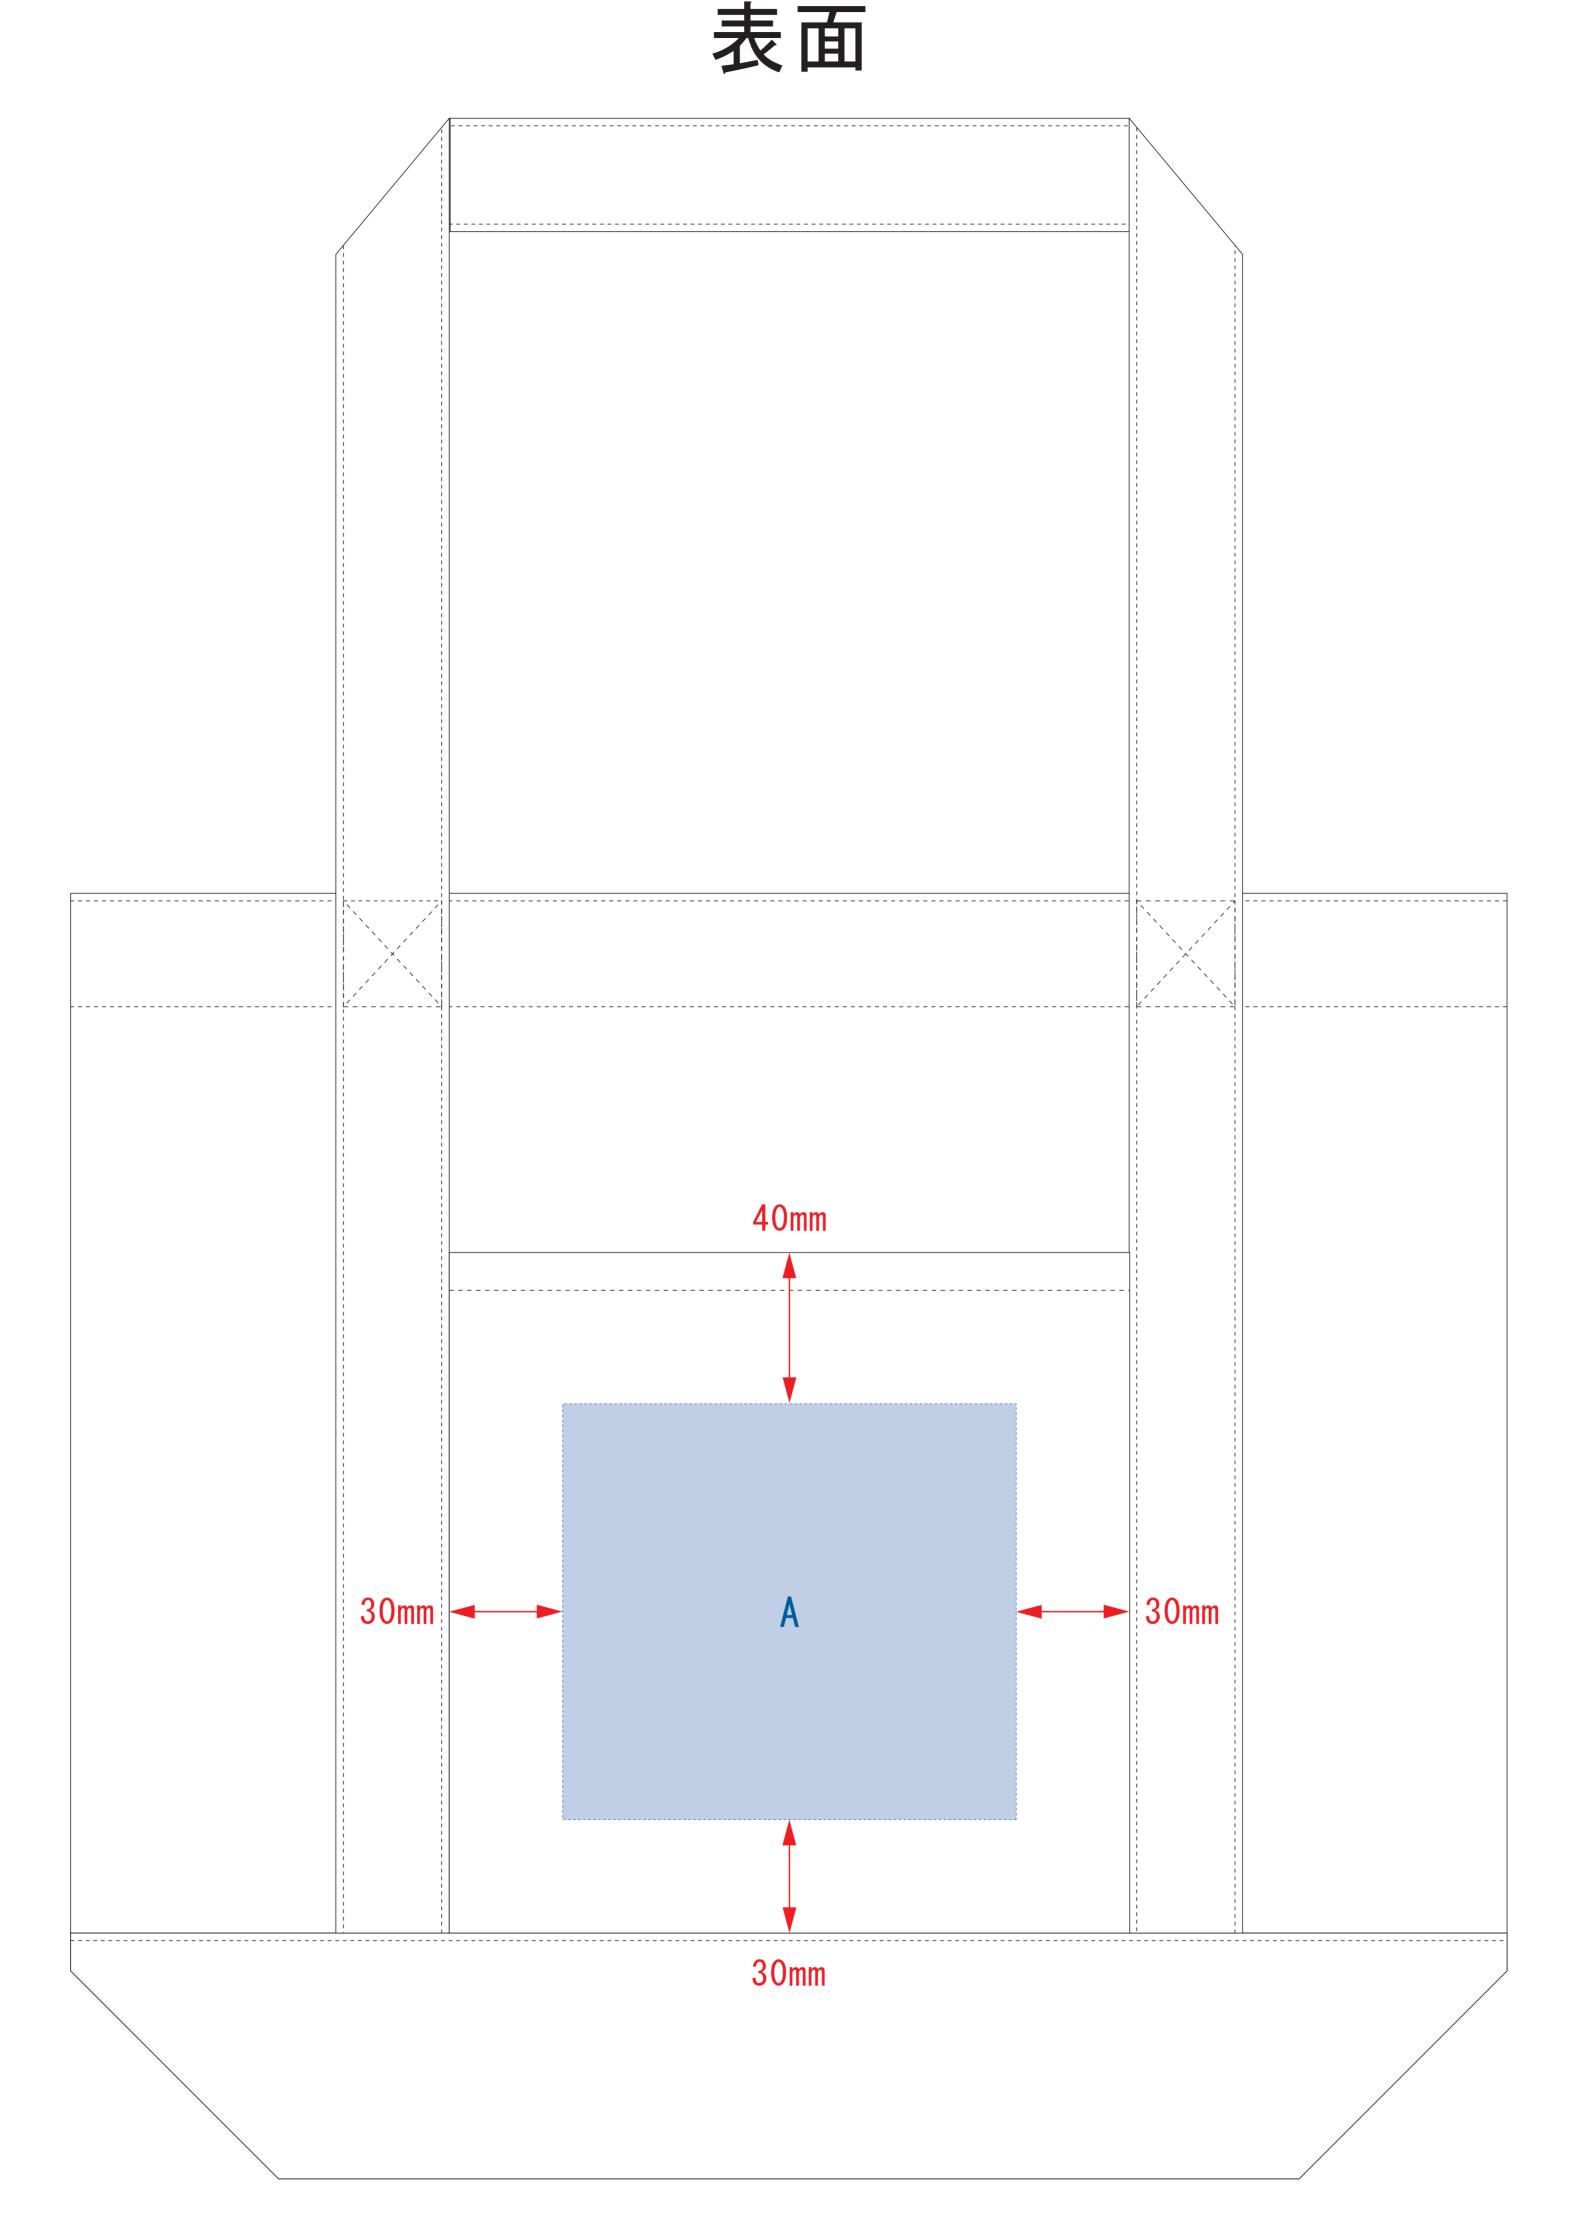

## 制作上の注意点

- ●レイアウトするデザインの寸法を デザインサイズにご記入下さい。
- デザインサイズ 60×20mm程度
- ●データはCMYKで作成してください。
- ●刷り色はPANTONEまたはDICのチップでご指定下さい。 ※黒・白・金・銀はチップでのご指定はできません。
- ●デザインを位置指定をする場合は 外周からデザインまでの数値を入力し 矢印を伸ばして調整して下さい。
- $\leftarrow$
- ●プリントは点線部分、
- 網掛けの刷り範囲 以内にお願い致します。
- (ベースの材質、又はデザインによりベタ面が多い場合、 線が細かい場合等、調整が必要な場合がございます。)
- ●細かい文字などは素材の関係上かすれたり、 つぶれてしまう場合がございます。 綺麗に印刷する場合は線幅1mmを目安に作成して下さい。
- ●ベース素材のカラーにより、 印刷色の仕上りが若干変わる場合がございます。

#### ※ナチュラルのみエコマーク有り(内側)

デザインスペース: A/W120×H110(mm) B/W120×H165(mm)

- ■シルク印刷 最大範囲: A/W120×H110(mm) B/W120×H165(mm)
- ■熱転写印刷 最大範囲: A/W120×H110(mm) B/W120×H165(mm)
- ■インクジェット印刷 最大範囲: A/W120×H110(mm)