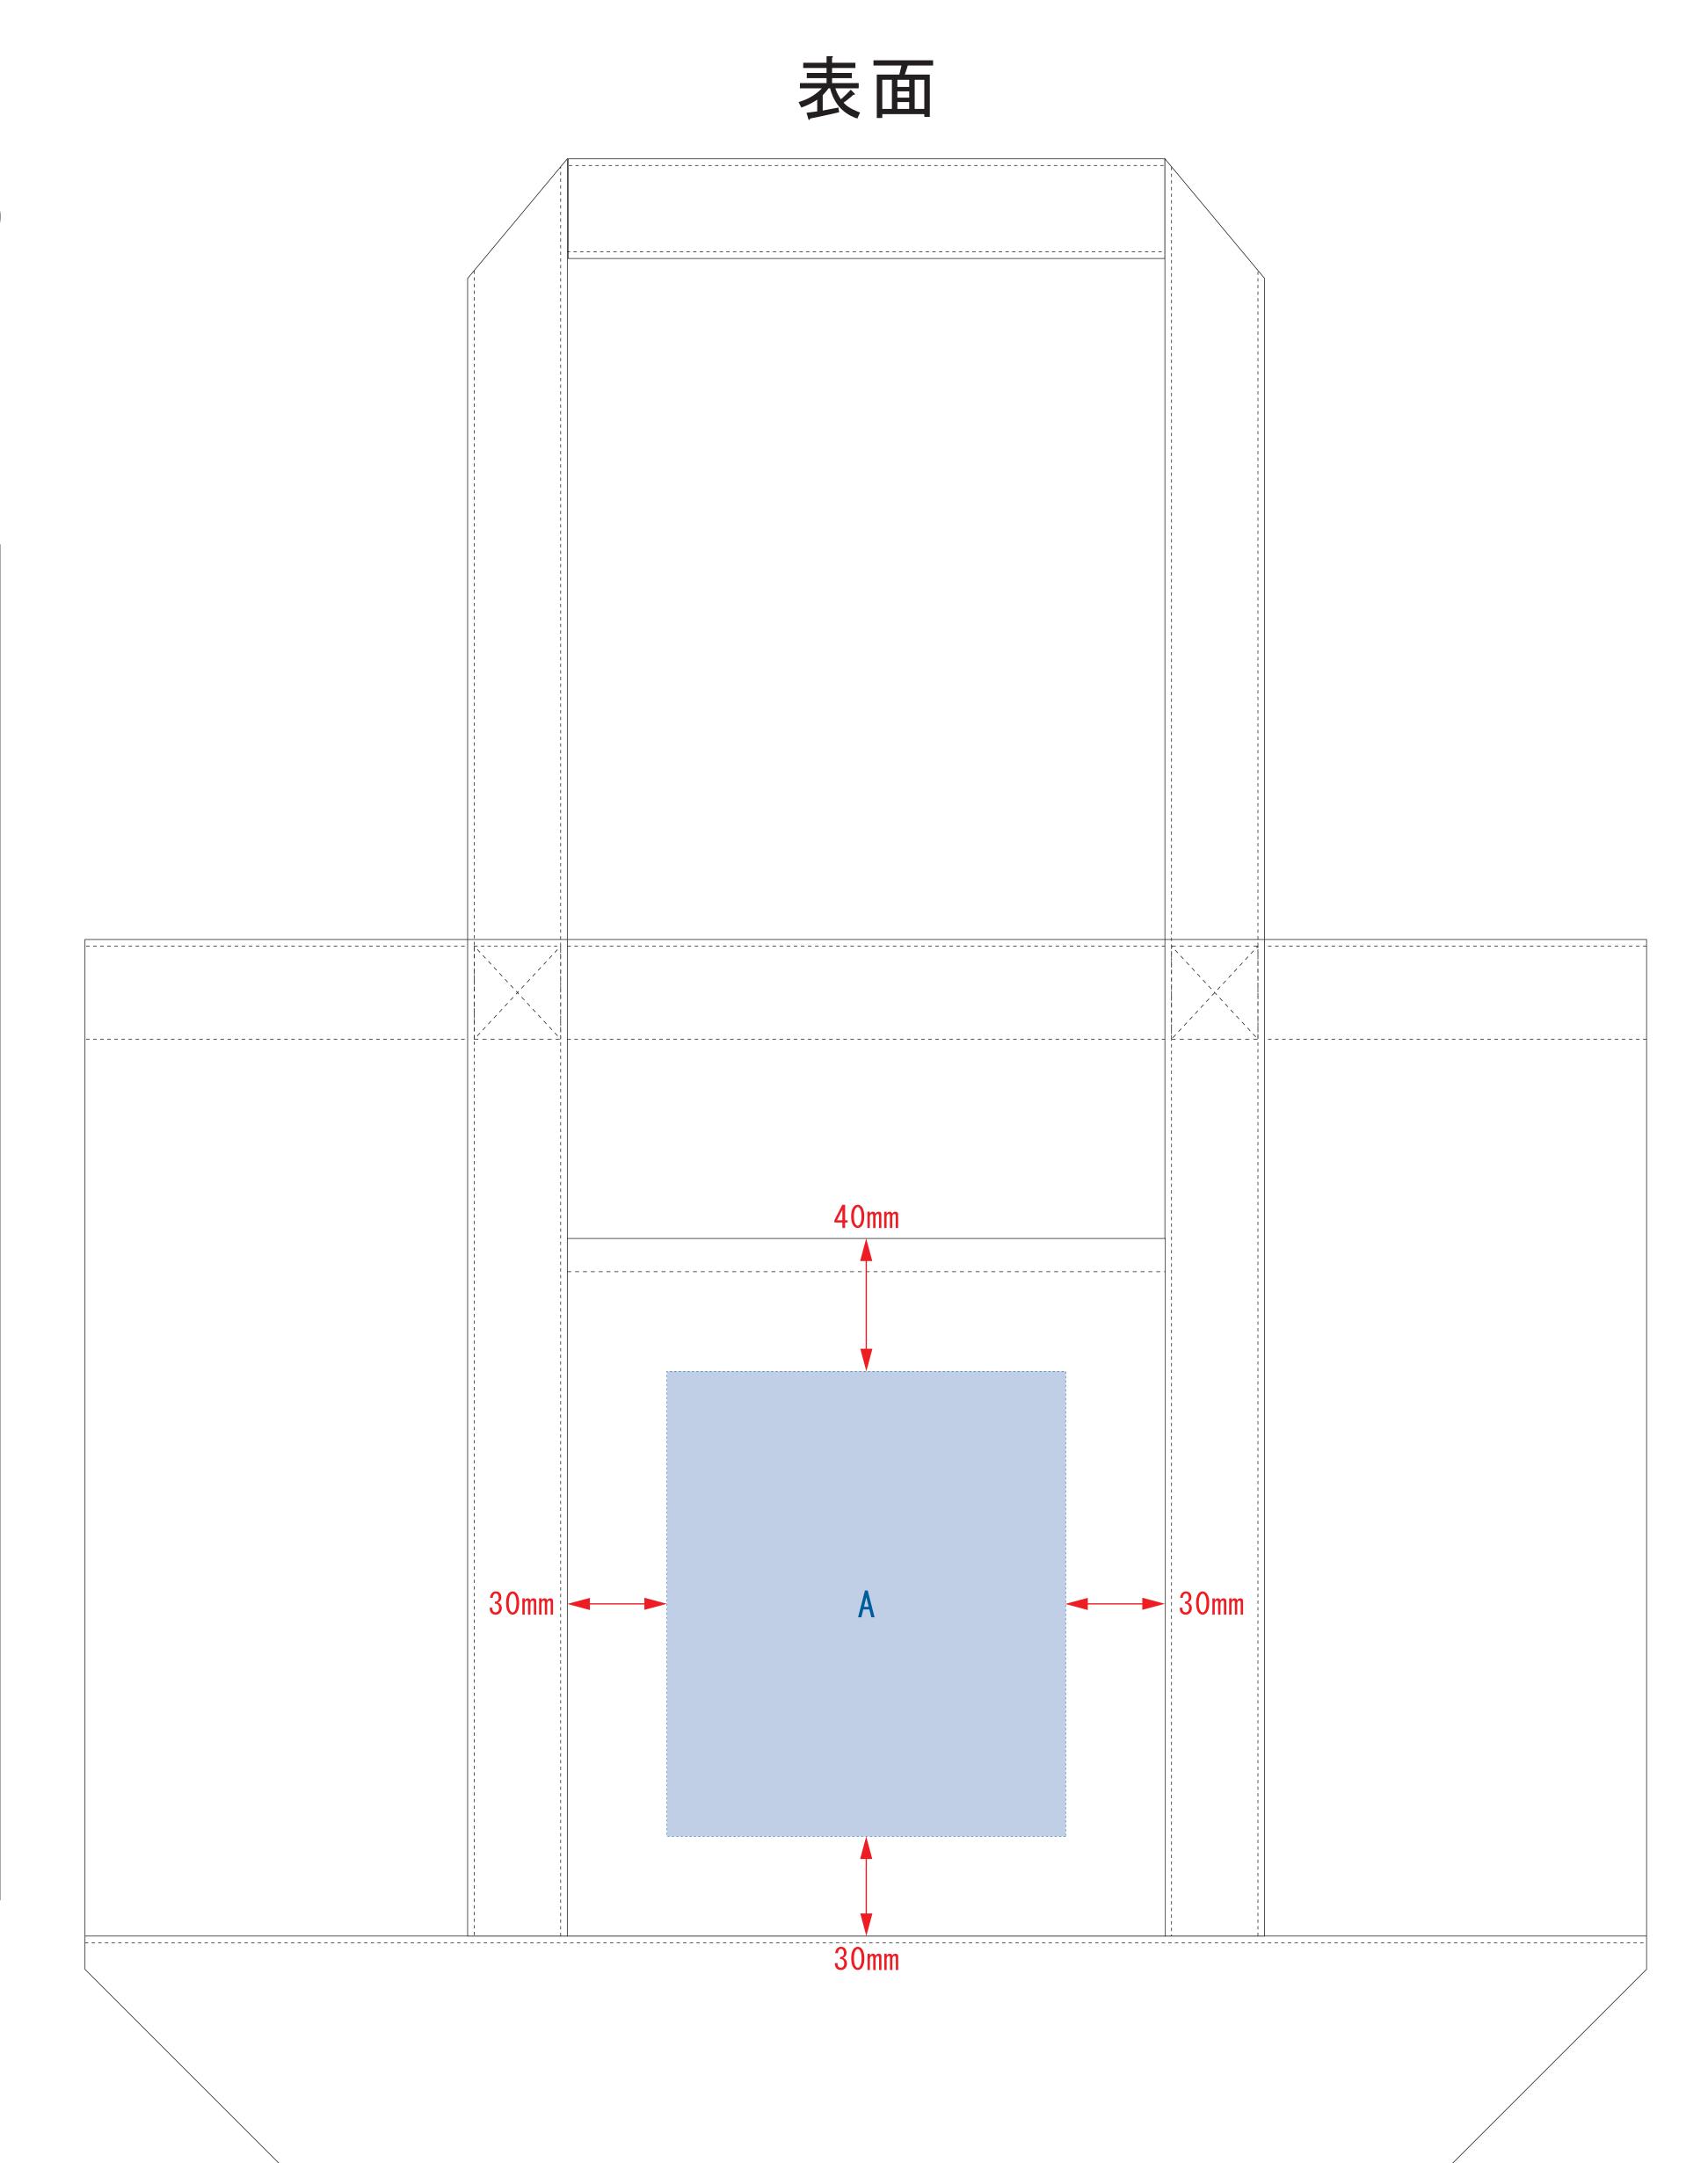

# TR-1009

キャンバスライントート(L)

デザインサイズ 000×000 mm程度

## 制作上の注意点

- ●レイアウトするデザインの寸法を デザインサイズにご記入下さい。
- デザインサイズ 60×20mm程度
- ●データはCMYKで作成してください。
- ●刷り色はPANTONEまたはDICのチップでご指定下さい。 ※黒・白・金・銀はチップでのご指定はできません。
- ●デザインを位置指定をする場合は 外周からデザインまでの数値を入力し 矢印を伸ばして調整して下さい。

- ●プリントは点線部分、
- 網掛けの刷り範囲以内にお願い致します。
- (ベースの材質、又はデザインによりベタ面が多い場合、 線が細かい場合等、調整が必要な場合がございます。)
- ●細かい文字などは素材の関係上かすれたり、 つぶれてしまう場合がございます。 綺麗に印刷する場合は線幅1mmを目安に作成して下さい。
- ●ベース素材のカラーにより、 印刷色の仕上りが若干変わる場合がございます。

### ※ナチュラルのみエコマーク有り(内側)

デザインスペース: A/W120×H140(mm) B/W120×H180(mm)

- ■シルク印刷 最大範囲: A/W120×H140(mm) B/W120×H180(mm)
- ■熱転写印刷 最大範囲: A/W120×H140(mm) B/W120×H180(mm)
- ■インクジェット印刷 最大範囲: A/W120×H140(mm)