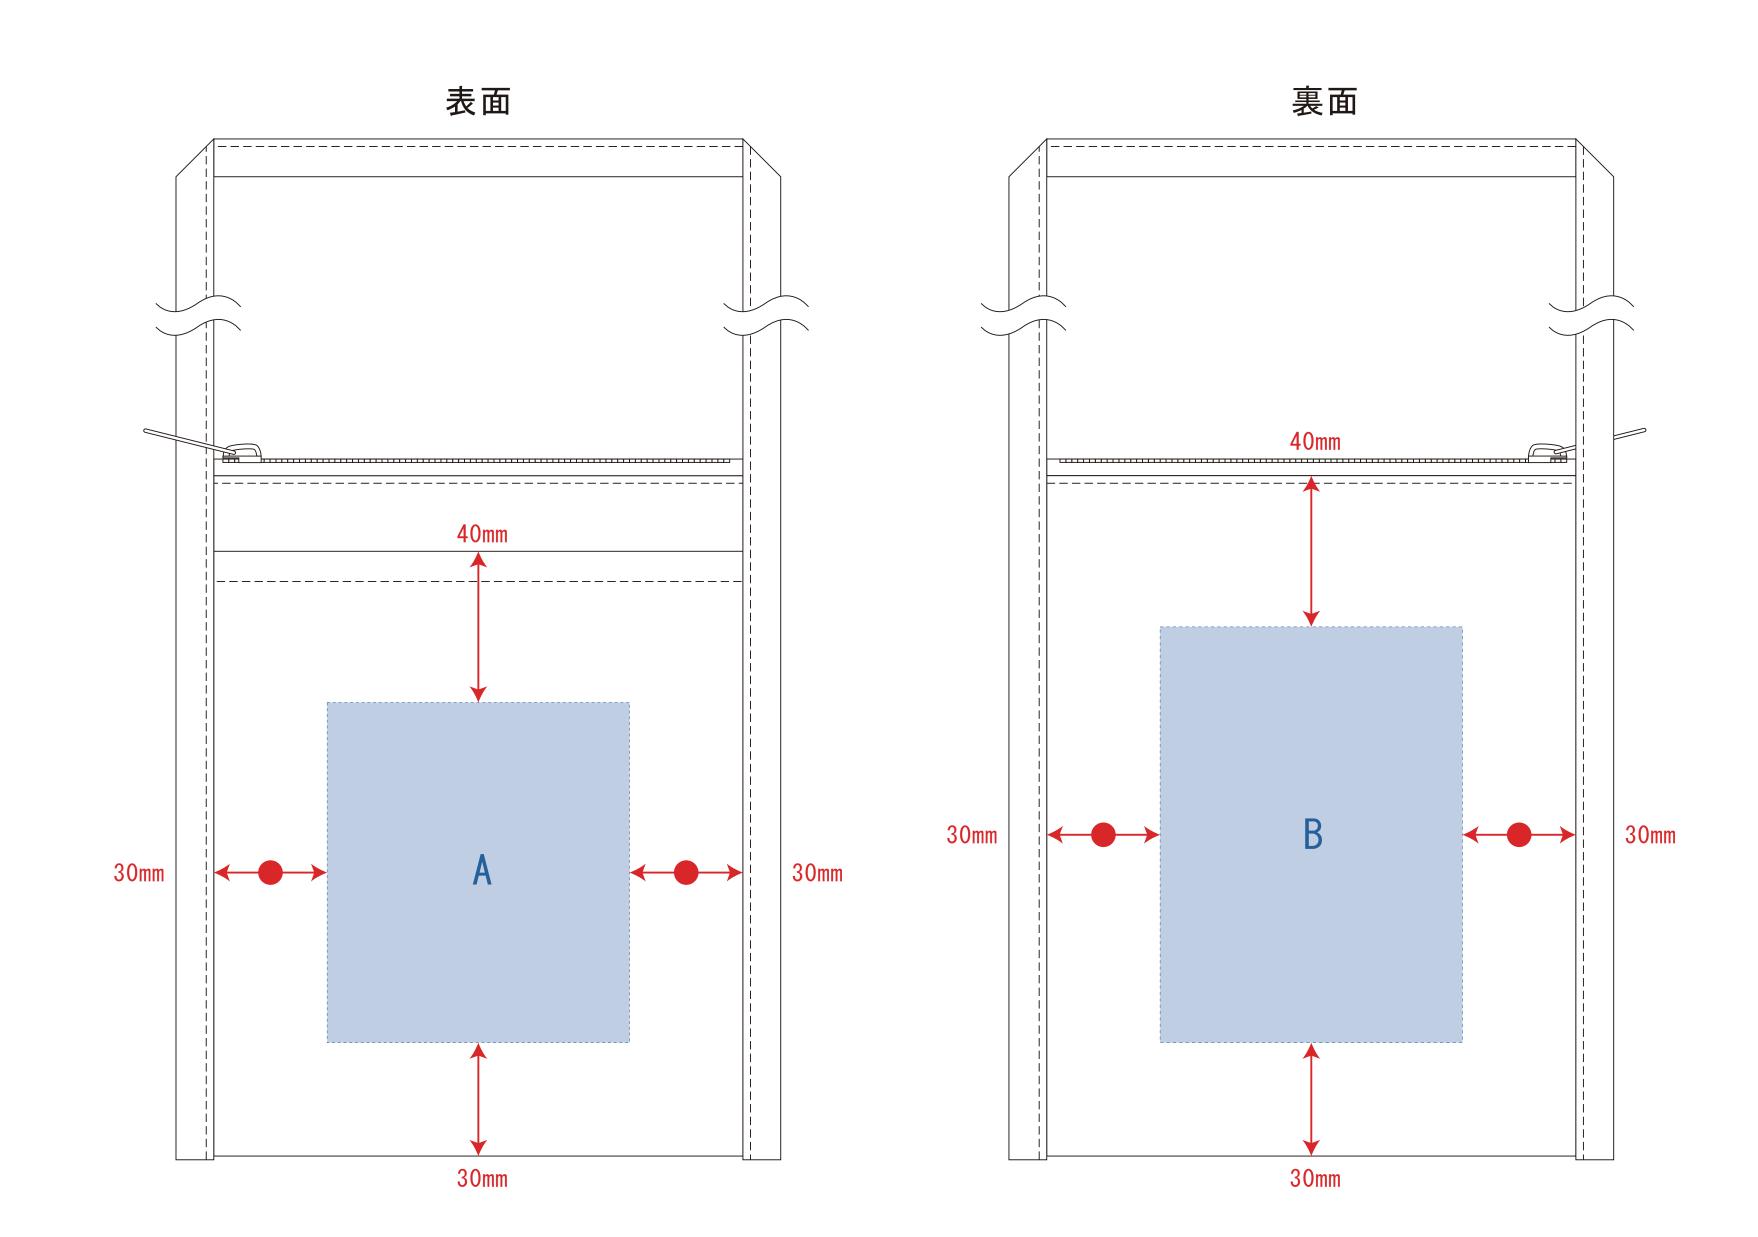

### 制作上の注意点

- ●レイアウトするデザインの寸法を デザインサイズにご記入下さい。
- デザインサイズ 60×20mm程度
- ●データはCMYKで作成してください。
- ●刷り色はPANTONEまたはDICのチップでご指定下さい。 ※黒・白・金・銀はチップでのご指定はできません。
- ●デザインを位置指定をする場合は 外周からデザインまでの数値を入力し 矢印を伸ばして調整して下さい。

- ●プリントは点線部分、 網掛けの刷り範囲 以内にお願い致します。 (ベースの材質、又はデザインによりベタ面が多い場合、 線が細かい場合等、調整が必要な場合がございます。)
- ●細かい文字などは素材の関係上かすれたり、 つぶれてしまう場合がございます。 綺麗に印刷する場合は線幅1mmを目安に作成して下さい。
- ●ベース素材のカラーにより、 印刷色の仕上りが若干変わる場合がございます。

#### ※画像データをご使用の際の注意点

- ●1色データは原寸600dpiのモノクロ2階調の 画像データをレイアウトして下さい。
- ●フルカラーデータは原寸350dpi以上、CMYKで作成し、 画像データをレイアウトして下さい。
- ●画像データは別途添付して下さい。(データにリンクしたもの)

デザインスペース: A/W80×H90 (mm) B/W80×H110 (mm)

- ■シルク印刷 最大範囲: A/W80×H90 (mm) B/W80×H110 (mm)
- ■熱転写印刷 最大範囲:A/W80×H90 (mm) B/W80×H110 (mm)