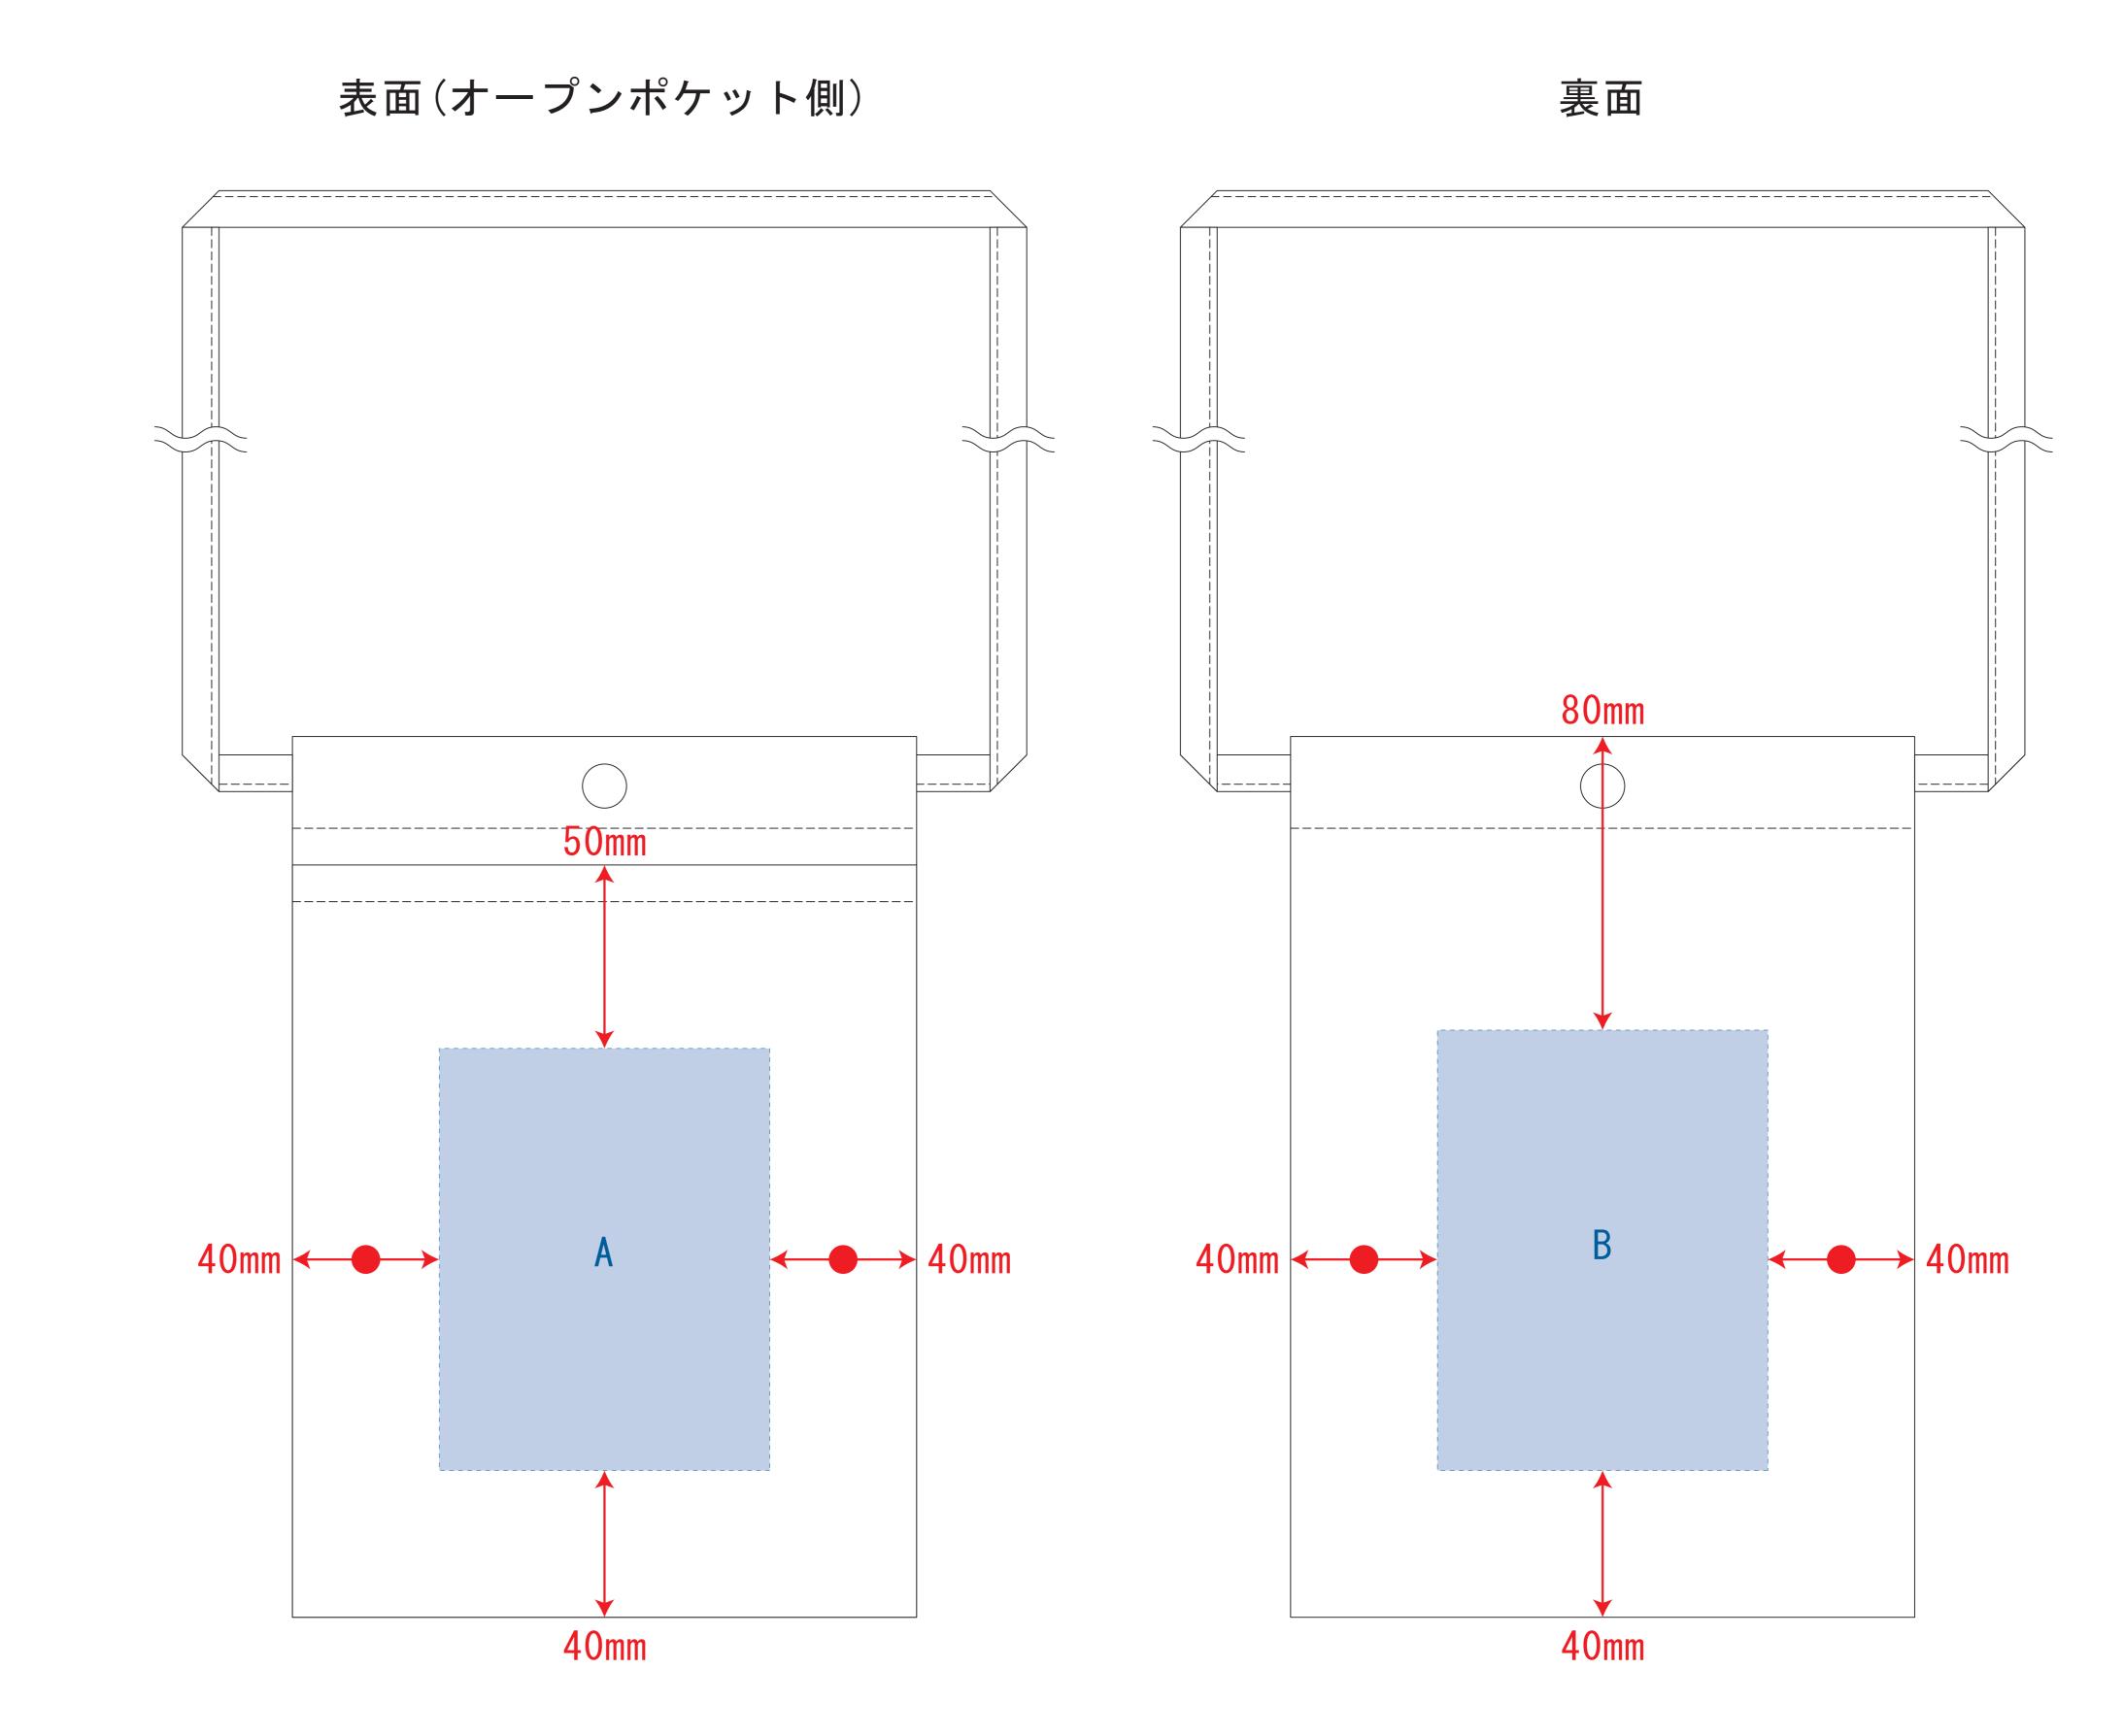

#### ※ナチュラルのみエコマーク有り(内側)

デザインスペース: A/W90×H115 (mm) B/W90×H120 (mm)

- ■シルク印刷 最大範囲: A/W90×H115 (mm) B/W90×H120 (mm)
- ■熱転写印刷 最大範囲: A/W90×H115 (mm) B/W90×H120 (mm)
- ■インクジェット印刷 最大範囲: A/W90×H115 (mm)