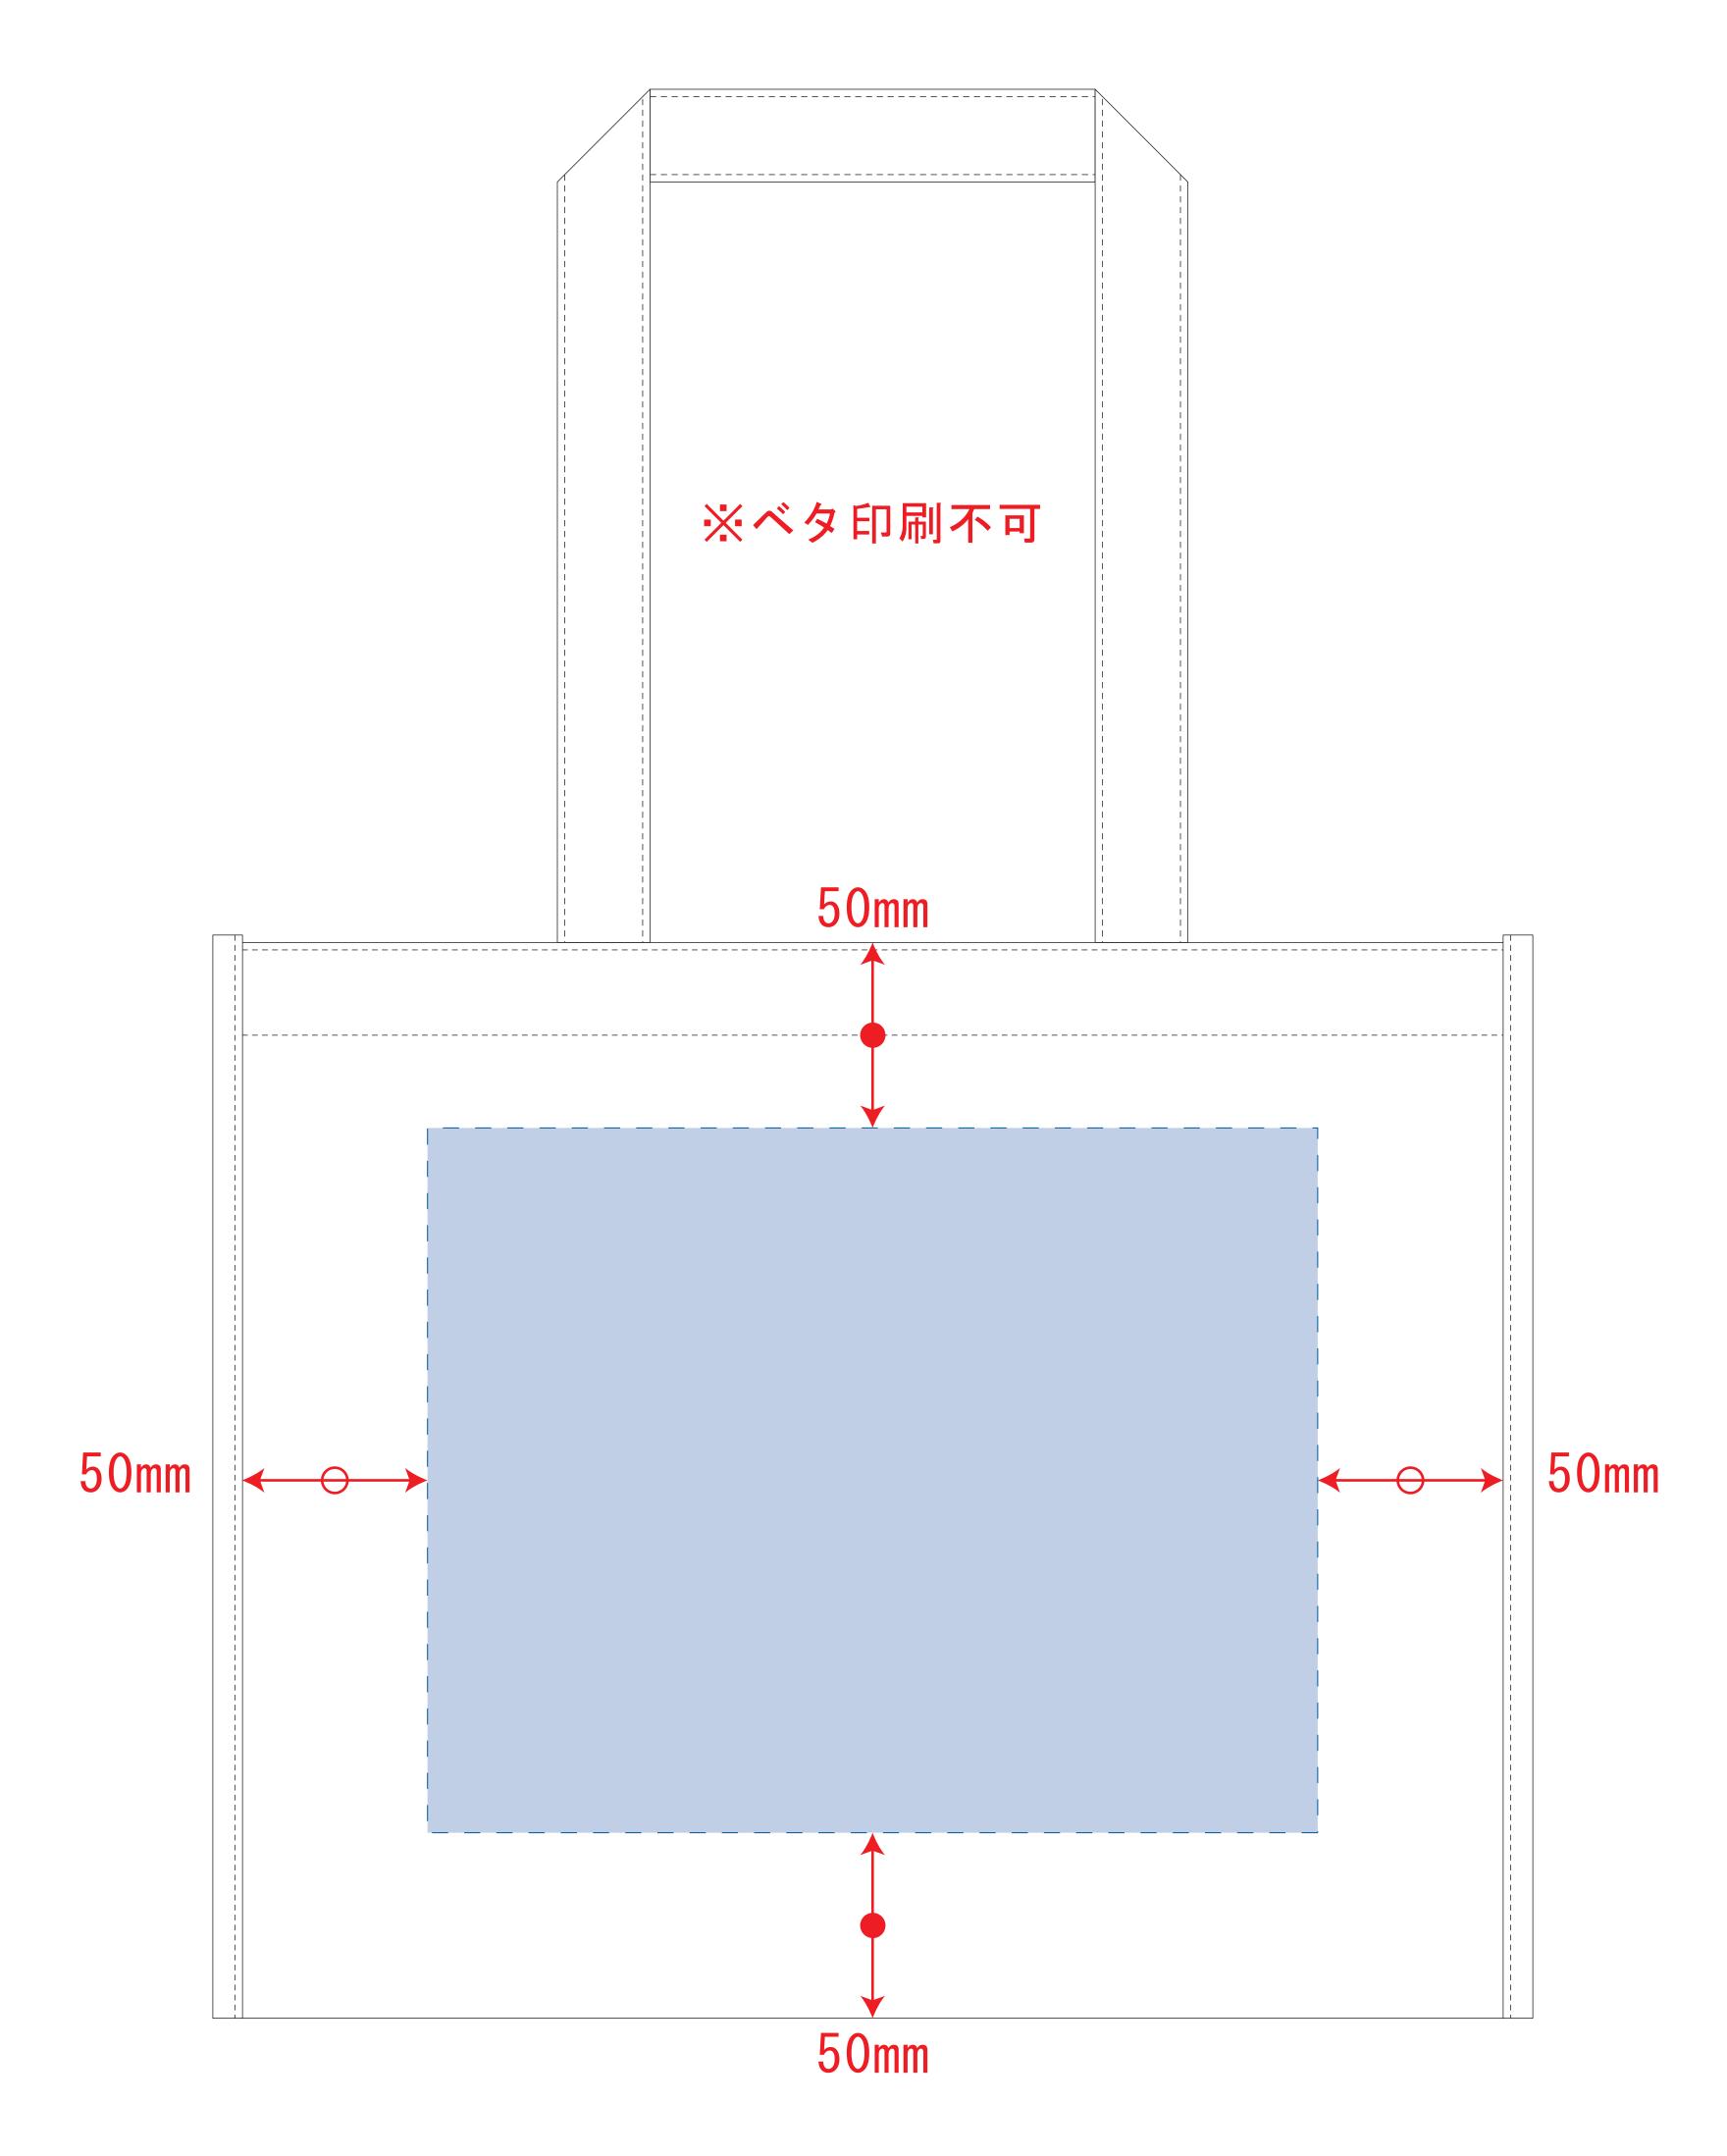

## 制作上の注意点

●レイアウトするデザインの寸法を デザインサイズにご記入下さい。

デザインサイズ 60×20mm程度

- ●データはCMYKで作成してください。
- ●刷り色はPANTONEまたはDICのチップでご指定下さい。 ※黒・白・金・銀はチップでのご指定はできません。
- ●デザインを位置指定をする場合は 外周からデザインまでの数値を入力し 矢印を伸ばして調整して下さい。

●プリントは点線部分、

網掛けの刷り範囲 以内にお願い致します。

(ベースの材質、又はデザインによりベタ面が多い場合、 線が細かい場合等、調整が必要な場合がございます。)

- ●細かい文字などは素材の関係上かすれたり、 つぶれてしまう場合がございます。 綺麗に印刷する場合は線幅1mmを目安に作成して下さい。
- ●ベース素材のカラーにより、 印刷色の仕上りが若干変わる場合がございます。

## ※画像データをご使用の際の注意点

- ●1色データは原寸600dpiのモノクロ2階調の 画像データをレイアウトして下さい。
- ●フルカラーデータは原寸350dpi以上、CMYKで作成し、 画像データをレイアウトして下さい。
- ●画像データは別途添付して下さい。(データにリンクしたもの)

デザインスペース: W240×H190 (mm)

- ■シルク印刷 最大範囲: W240×H190 (mm)
- ■熱転写印刷 最大範囲: W240×H190 (mm)