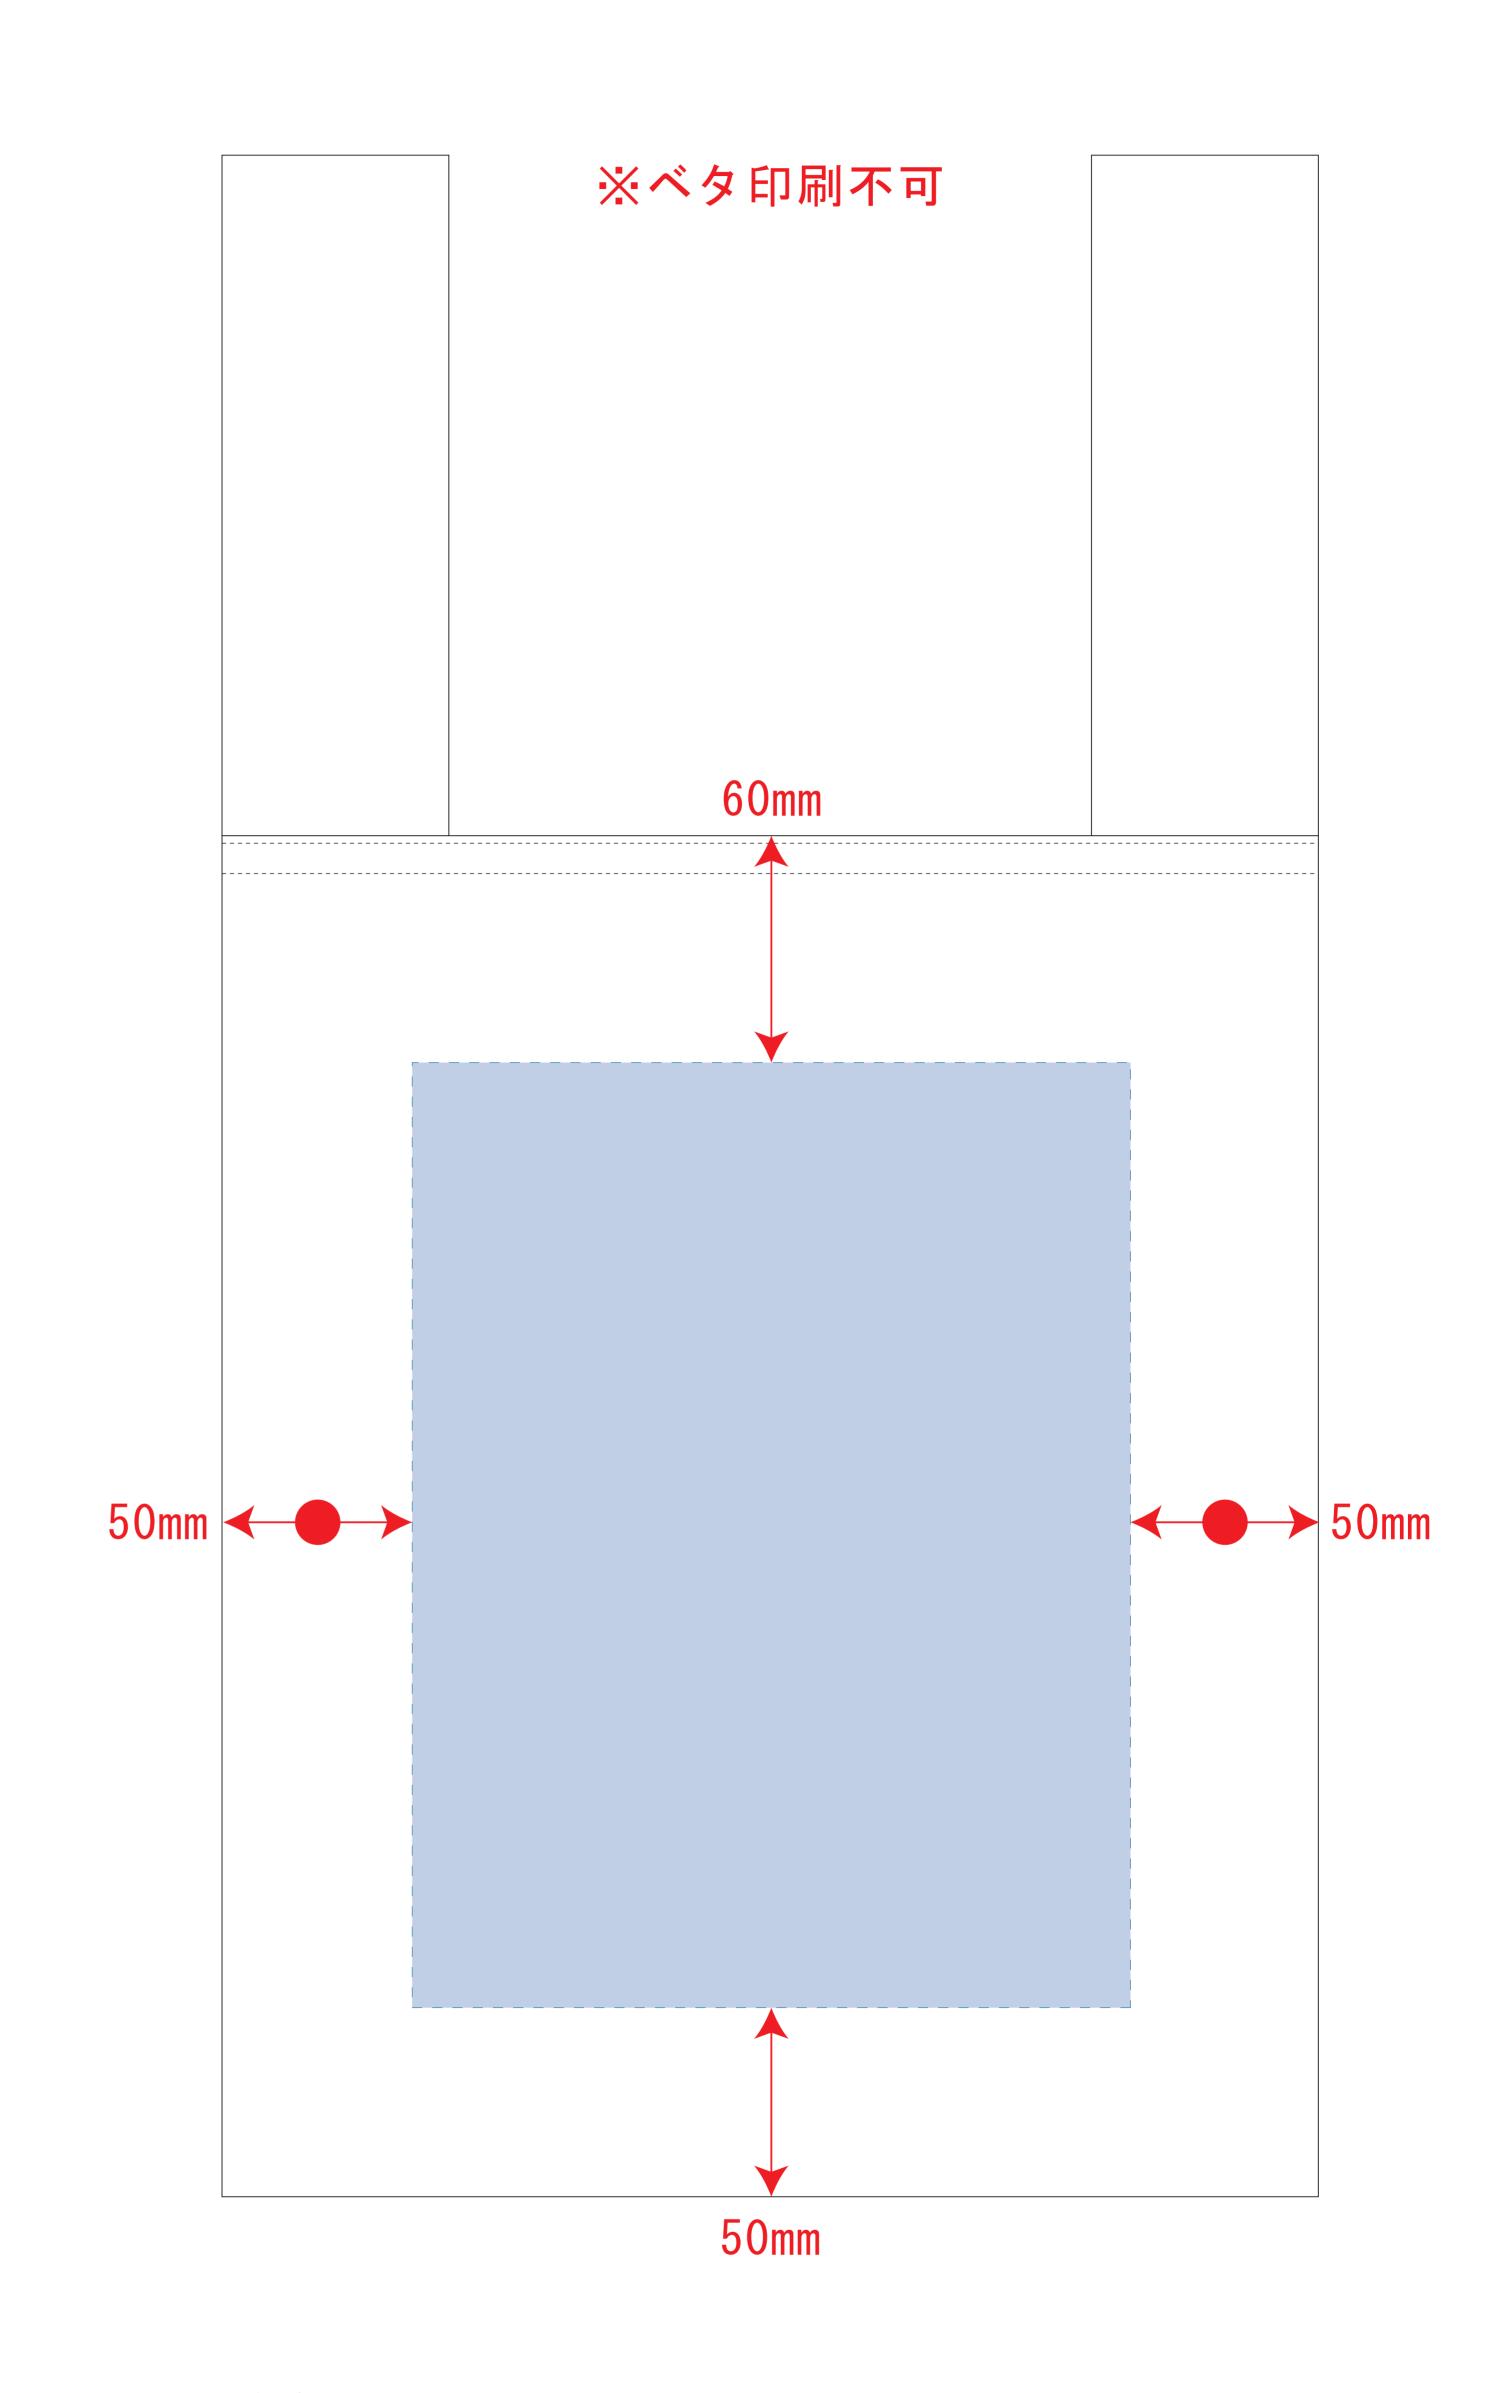

## 制作上の注意点

- ●レイアウトするデザインの寸法を デザインサイズにご記入下さい。
- デザインサイズ 60×20mm程度
- ●データはCMYKで作成してください。
- ●刷り色はPANTONEまたはDICのチップでご指定下さい。 ※黒・白・金・銀はチップでのご指定はできません。
- ●デザインを位置指定をする場合は 外周からデザインまでの数値を入力し 矢印を伸ばして調整して下さい。

- ●プリントは点線部分、 網掛けの刷り範囲 以内にお願い致します。 (ベースの材質、又はデザインによりベタ面が多い場合、 線が細かい場合等、調整が必要な場合がございます。)
- ●細かい文字などは素材の関係上かすれたり、 つぶれてしまう場合がございます。 綺麗に印刷する場合は線幅1mmを目安に作成して下さい。
- ●ベース素材のカラーにより、 印刷色の仕上りが若干変わる場合がございます。

## ※画像データをご使用の際の注意点

- ●1色データは原寸600dpiのモノクロ2階調の 画像データをレイアウトして下さい。
- ●フルカラーデータは原寸350dpi以上、CMYKで作成し、 画像データをレイアウトして下さい。
- ●画像データは別途添付して下さい。(データにリンクしたもの)

デザインスペース: W190×H250 (mm)

- ■シルク印刷 最大範囲: W190×H250 (mm)
- ■熱転写印刷 最大範囲: W190×H250 (mm)