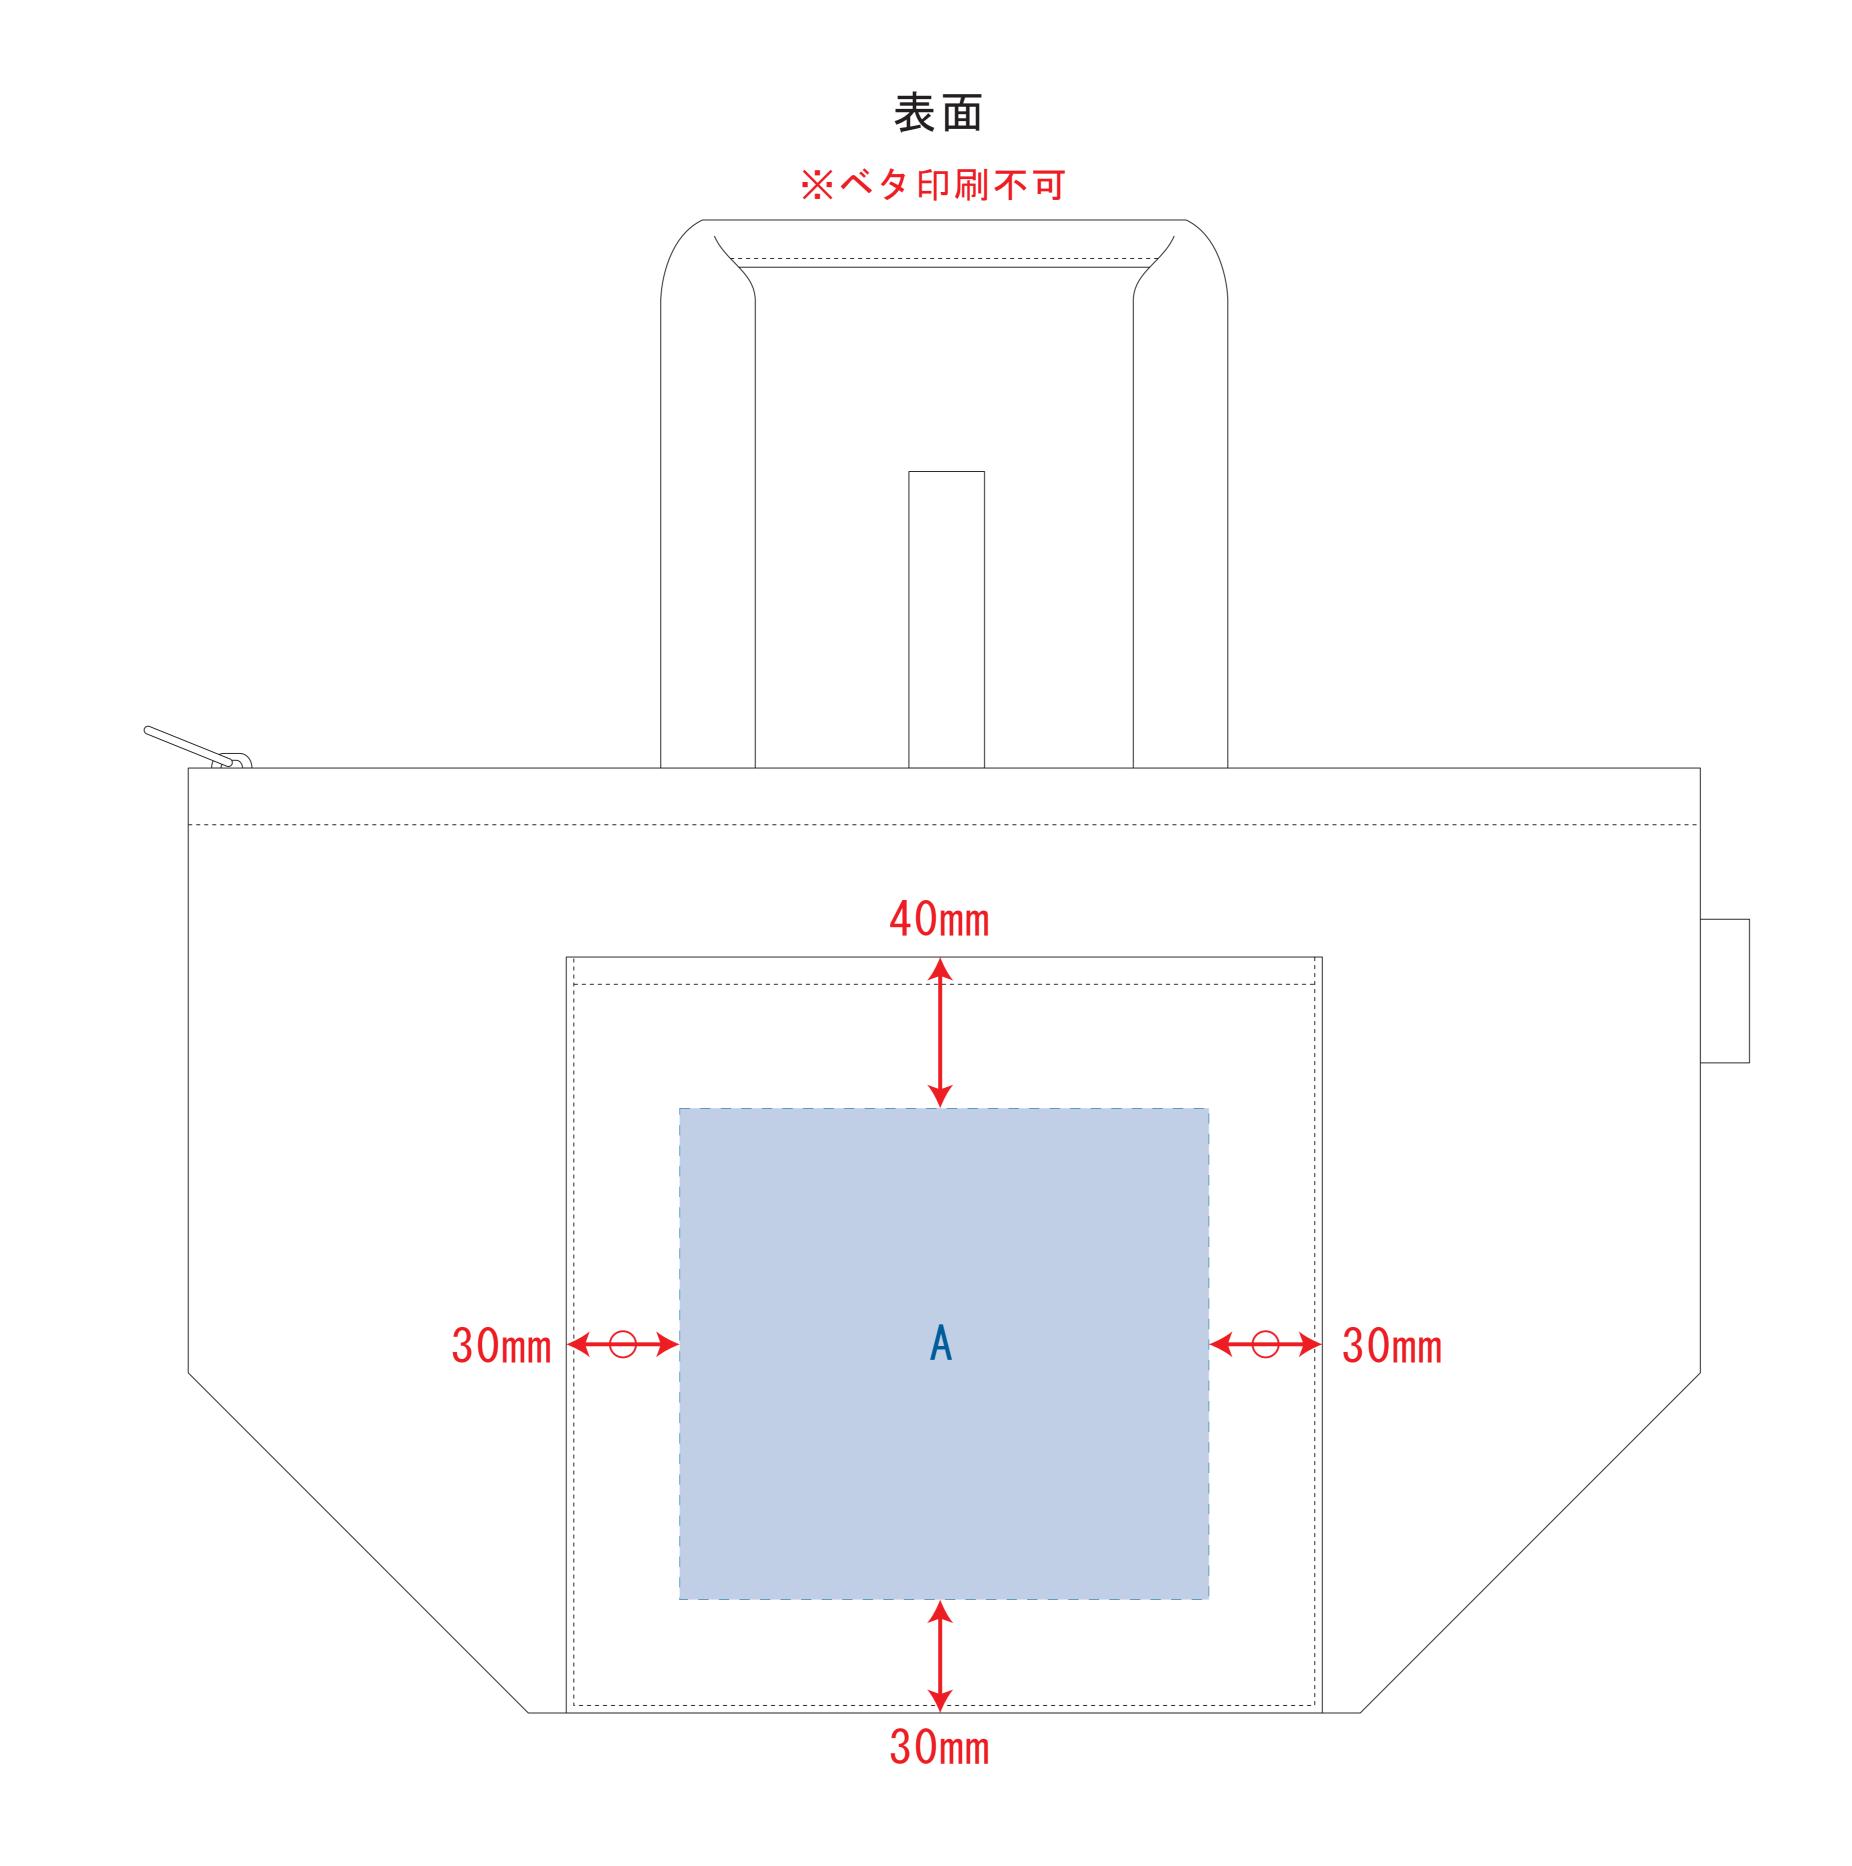

## デザインサイズ 000×000 mm程度

## 制作上の注意点

●レイアウトするデザインの寸法を デザインサイズにご記入下さい。 デザインサイズ 60×20mm程度

- ●データはCMYKで作成してください。
- ●刷り色はPANTONEまたはDICのチップでご指定下さい。 ※黒・白・金・銀はチップでのご指定はできません。
- ●デザインを位置指定をする場合は 外周からデザインまでの数値を入力し 矢印を伸ばして調整して下さい。

●プリントは点線部分、

網掛けの刷り範囲 以内にお願い致します。

(ベースの材質、又はデザインによりベタ面が多い場合、 線が細かい場合等、調整が必要な場合がございます。)

- ●細かい文字などは素材の関係上かすれたり、 つぶれてしまう場合がございます。 綺麗に印刷する場合は線幅1mmを目安に作成して下さい。
- ●ベース素材のカラーにより、 印刷色の仕上りが若干変わる場合がございます。

## ※画像データをご使用の際の注意点

- ●1色データは原寸600dpiのモノクロ2階調の 画像データをレイアウトして下さい。
- ●フルカラーデータは原寸350dpi以上、CMYKで作成し、 画像データをレイアウトして下さい。
- ●画像データは別途添付して下さい。(データにリンクしたもの)

デザインスペース: A/W140×H130 (mm) B/W300×H120 (mm)

■シルク印刷 最大範囲: A/W140×H130 (mm)