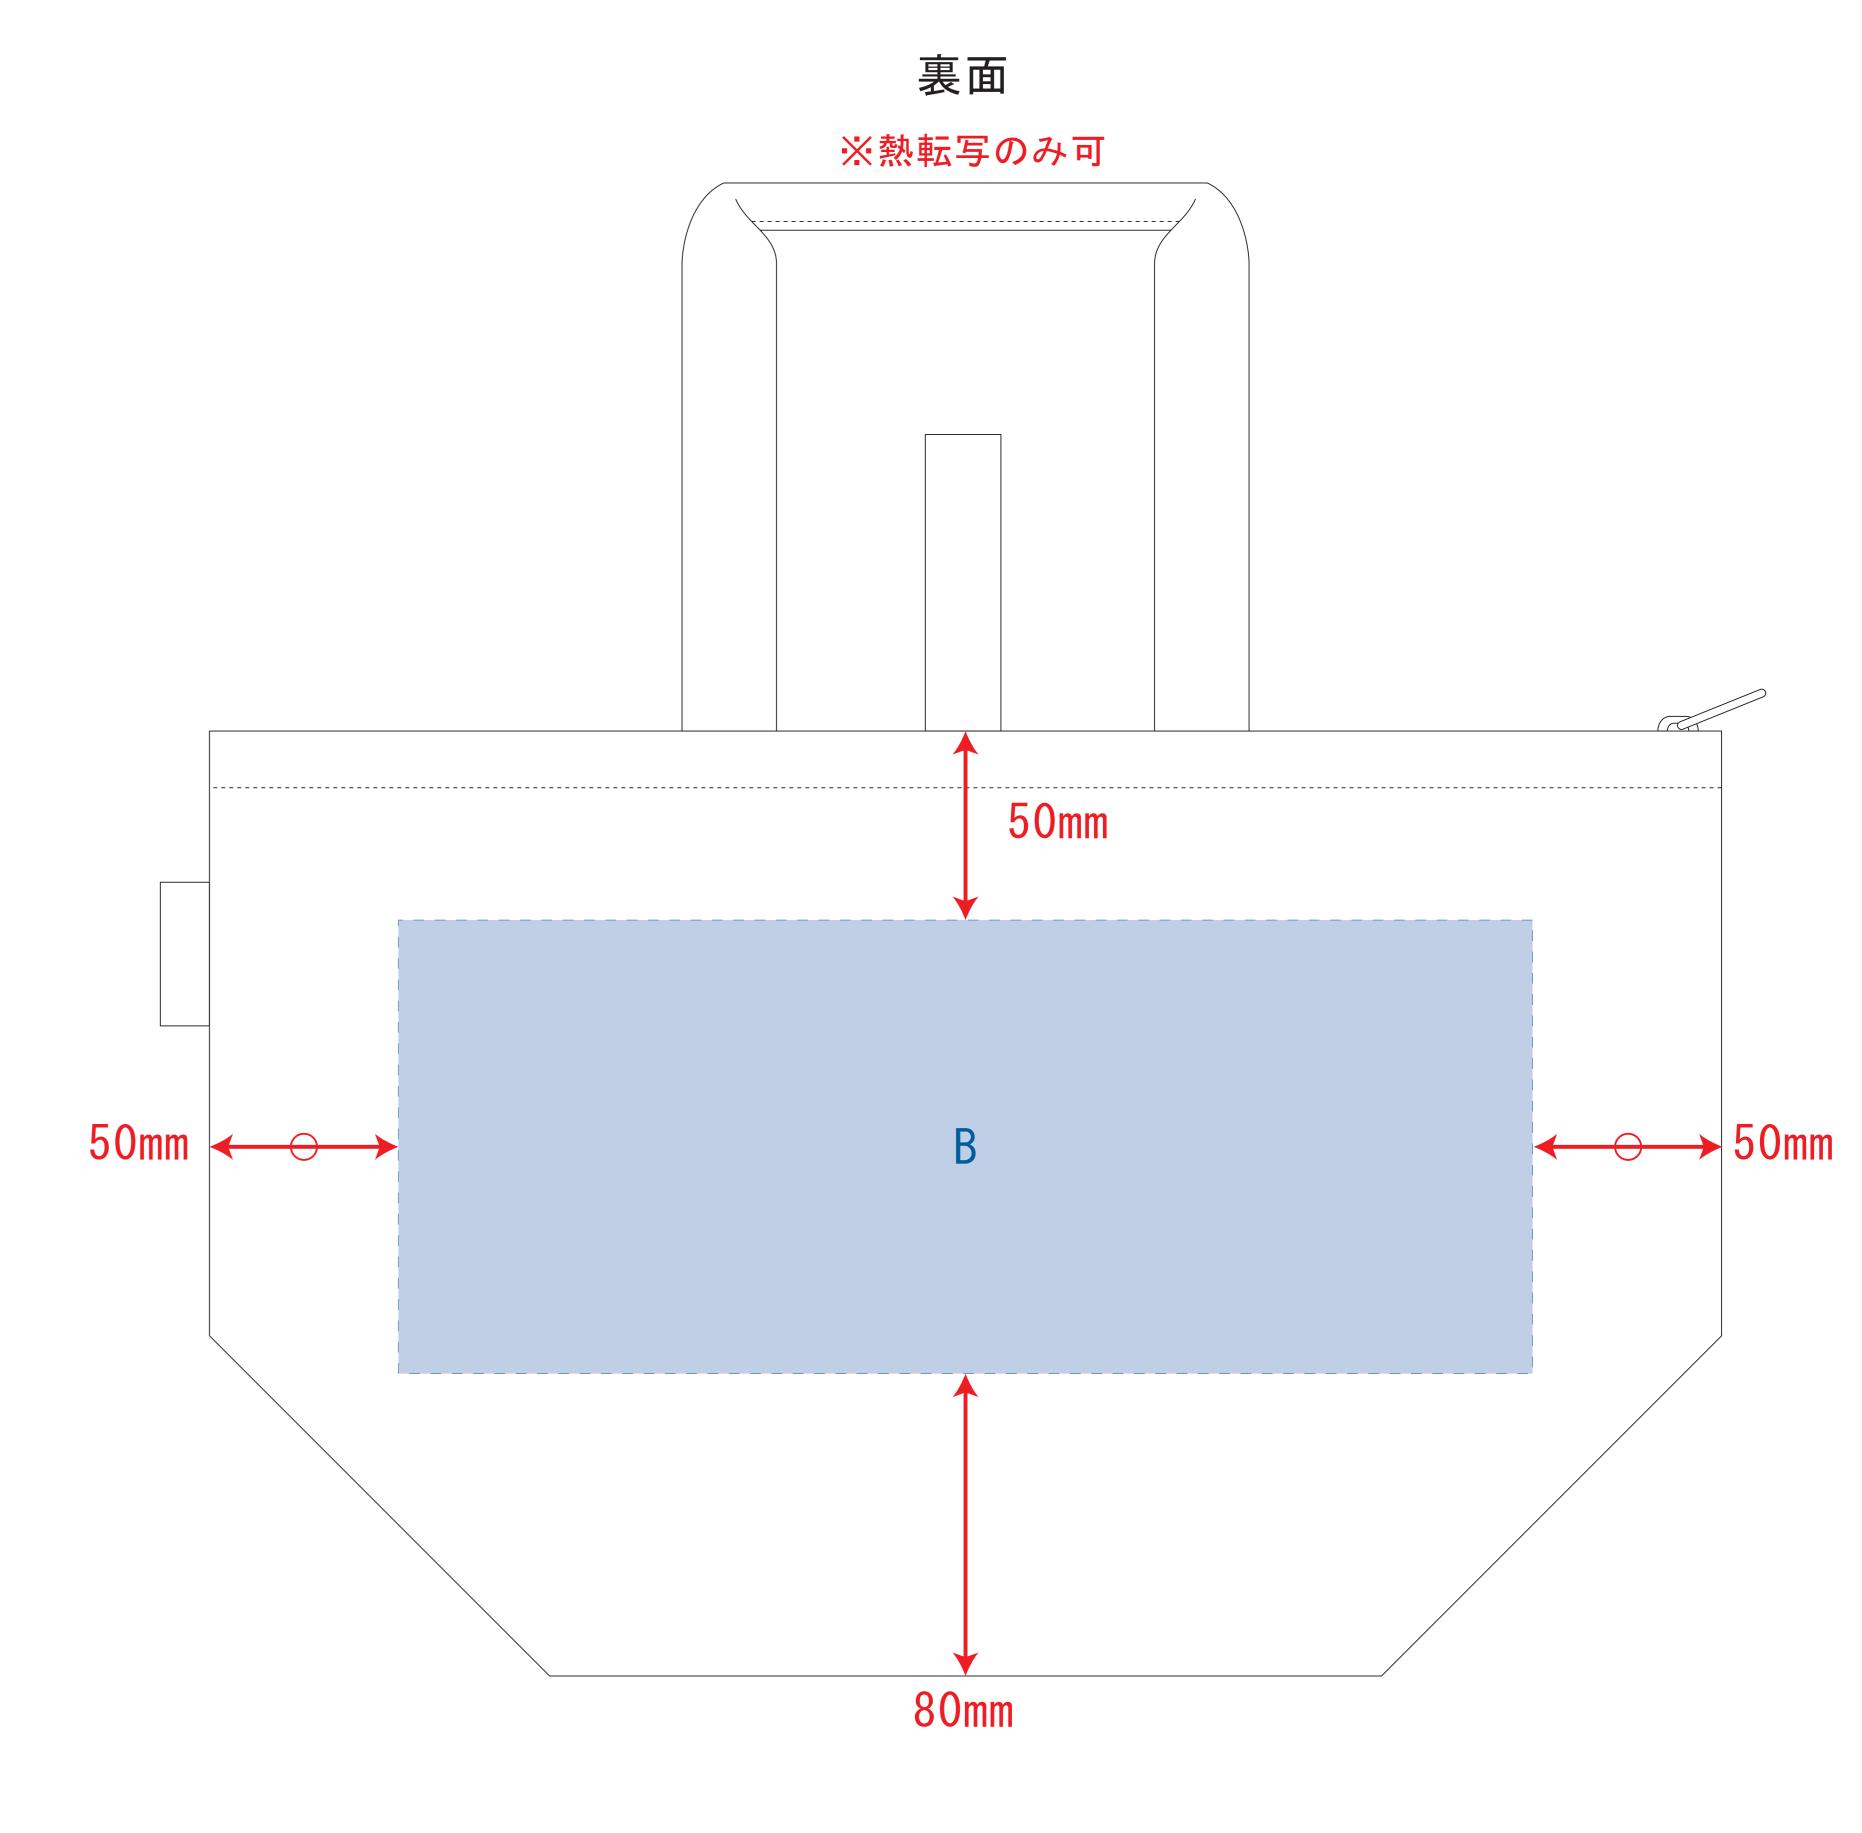

## ※画像データをご使用の際の注意点

- ●1色データは原寸600dpiのモノクロ2階調の 画像データをレイアウトして下さい。
- ●フルカラーデータは原寸350dpi以上、CMYKで作成し、 画像データをレイアウトして下さい。
- ●画像データは別途添付して下さい。(データにリンクしたもの)

デザインスペース: A/W140×H130 (mm) B/W300×H120 (mm)

■シルク印刷 最大範囲: A/W140×H130 (mm)

■熱転写印刷 最大範囲: A/W140×H130 (mm) B/W300×H120 (mm)