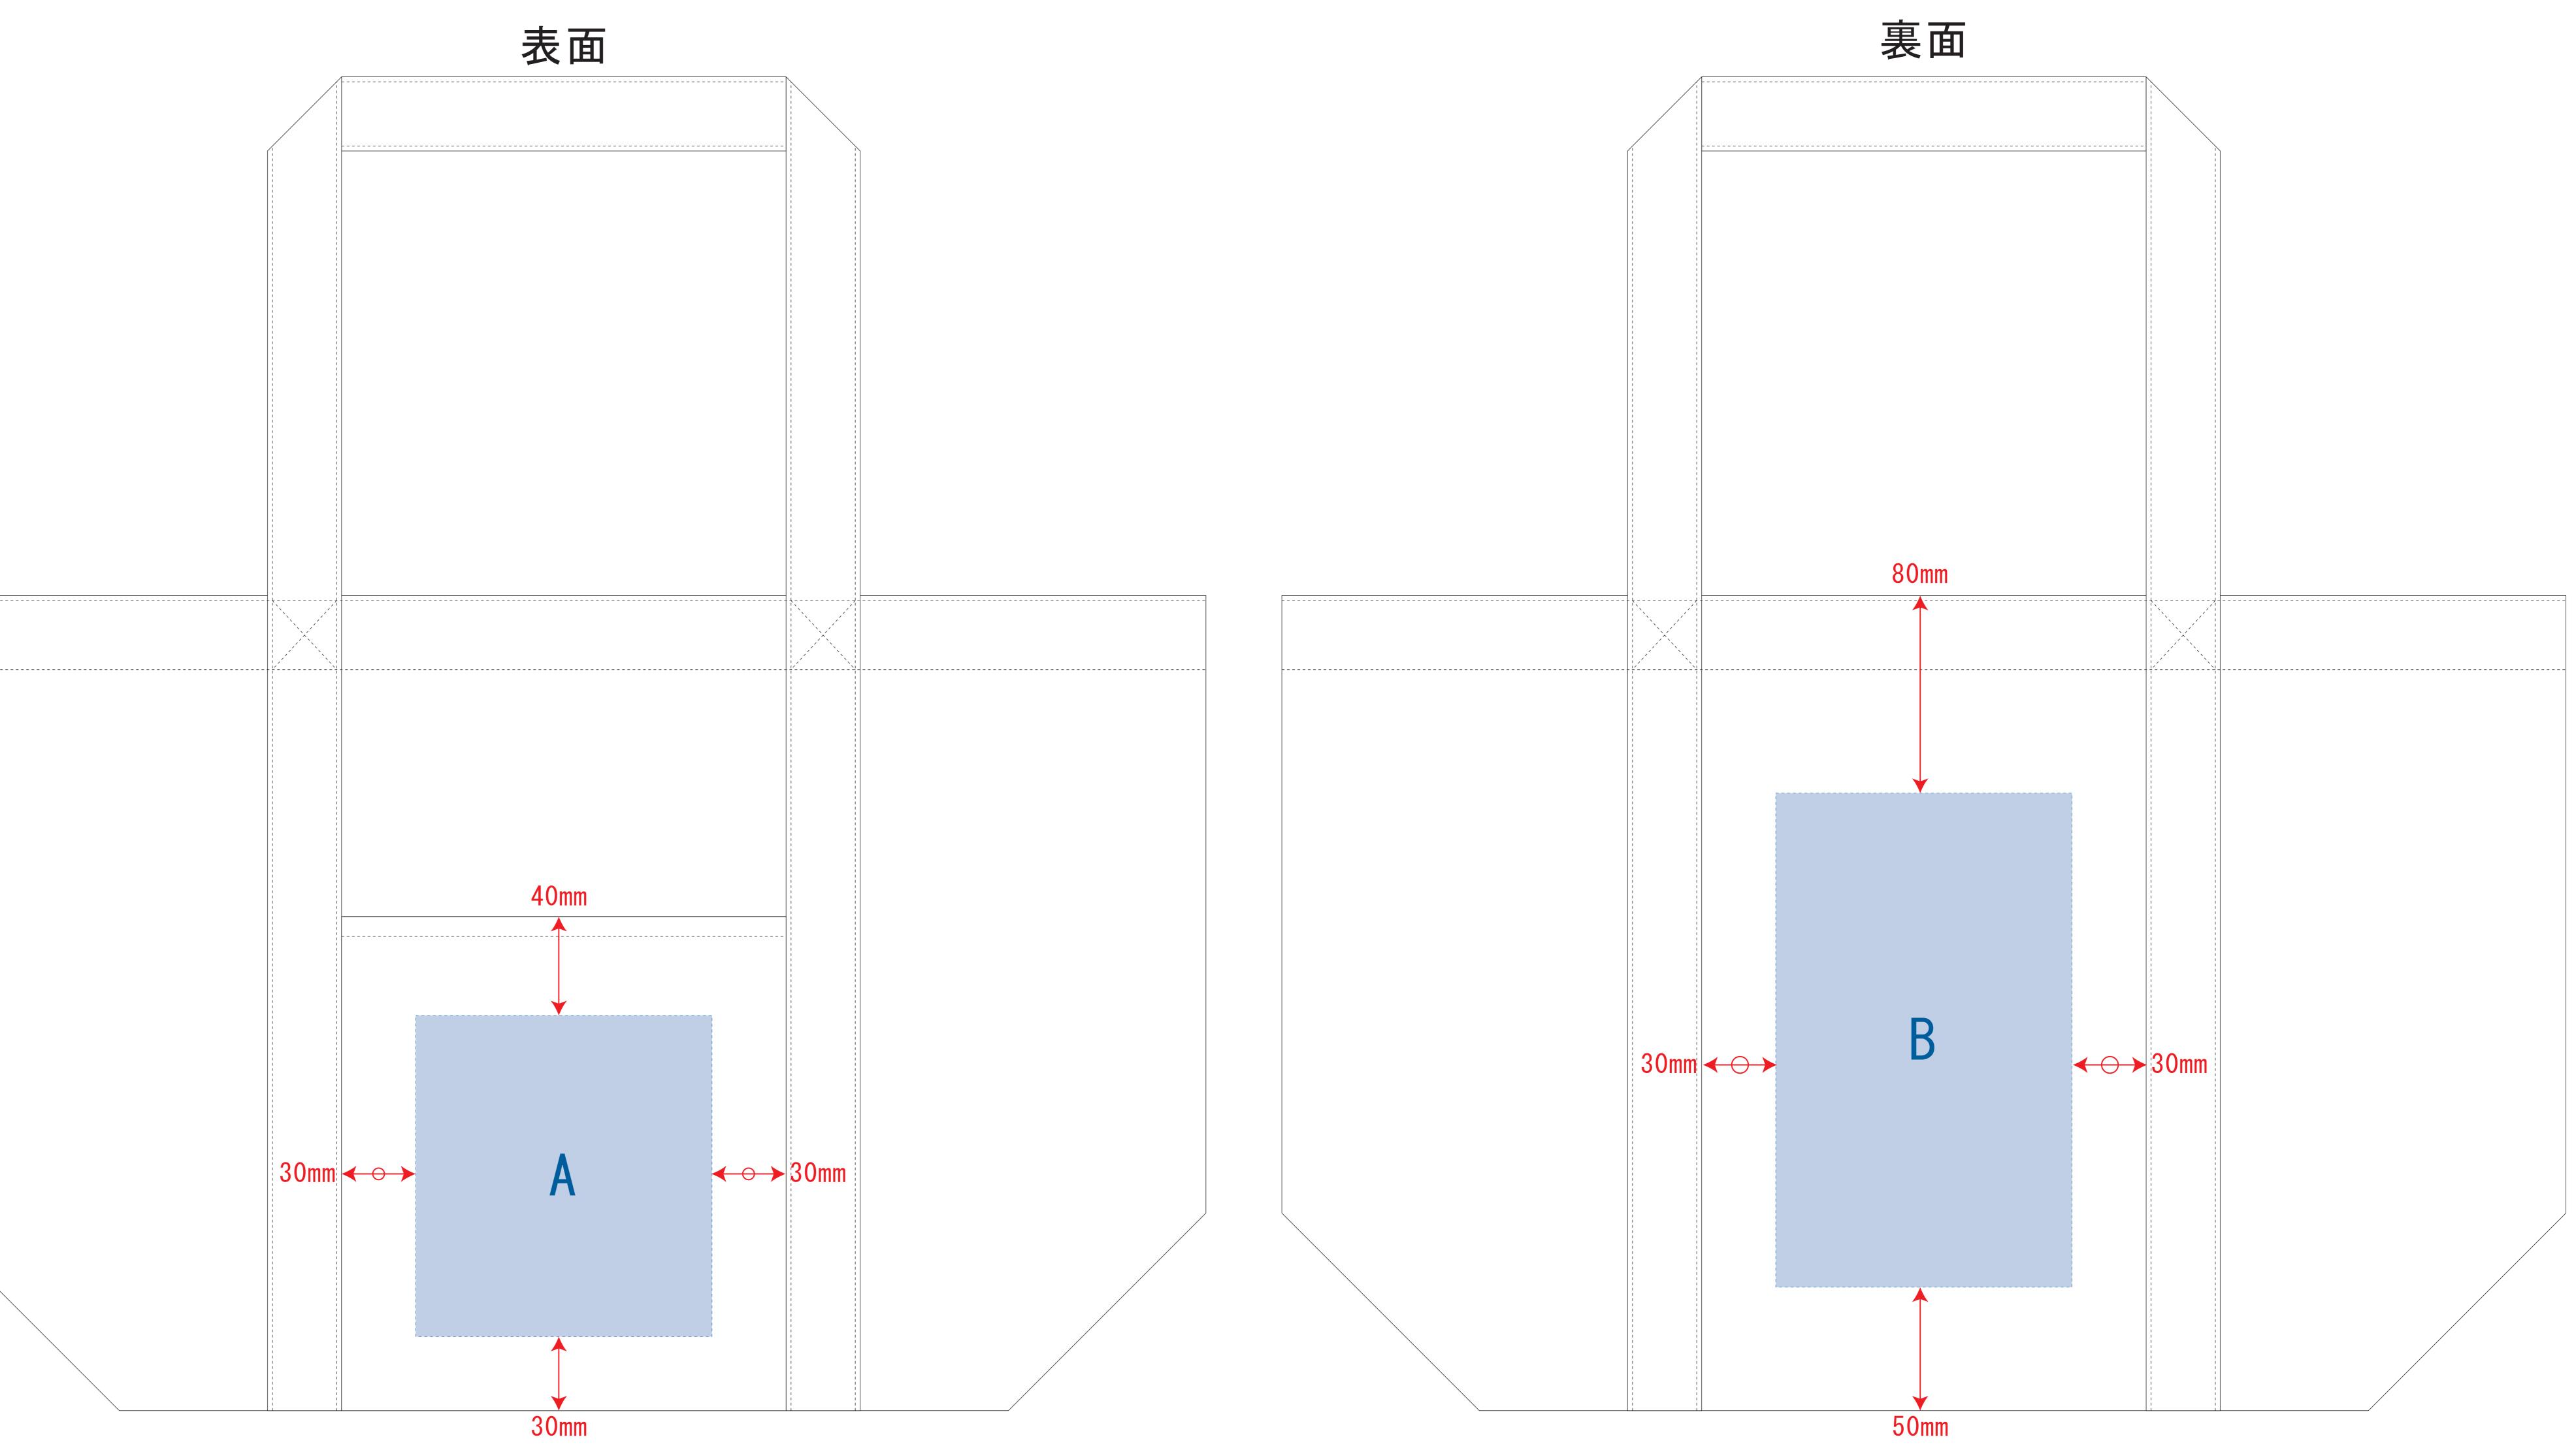

## **TR-1112** キャンバスビッグトート仕切りポケット付 デザインサイズ 000×000 mm程度

| 制作上の注意点                                                                                           |
|---------------------------------------------------------------------------------------------------|
| <ul> <li>●レイアウトするデザインの寸法を</li> <li>デザインサイズ</li> <li>デザインサイズにご記入下さい。</li> <li>60×20mm程度</li> </ul> |
| ●データはCMYKで作成してください。                                                                               |
| ●刷り色はPANTONEまたはDICのチップでご指定下さい。<br>※黒・白・金・銀はチップでのご指定はできません。                                        |
| <ul> <li>●デザインを位置指定をする場合は<br/>外周からデザインまでの数値を入力し<br/>矢印を伸ばして調整して下さい。</li> <li>35mm</li> </ul>      |
| ●プリントは点線部分、<br>網掛けの刷り範囲     以内にお願い致します。                                                           |
| (ベースの材質、又はデザインによりベタ面が多い場合、<br>線が細かい場合等、調整が必要な場合がございます。)                                           |
| ●細かい文字などは素材の関係上かすれたり、<br>つぶれてしまう場合がございます。<br>綺麗に印刷する場合は線幅1mmを目安に作成して下さい。                          |
| ●ベース素材のカラーにより、<br>印刷色の仕上りが若干変わる場合がございます。                                                          |
| ※画像データをご使用の際の注意点                                                                                  |
| ●1色データは原寸600dpiのモノクロ2階調の<br>画像データをレイアウトして下さい。                                                     |
| ●フルカラーデータは原寸350dpi以上、CMYKで作成し、<br>画像データをレイアウトして下さい。                                               |
| ●画像データは別途添付して下さい。(データにリンクしたもの)                                                                    |

## ※画面の色はイメージです。実際の商品の色とは異なる場合があります。 ※テンプレートはイメージです。実物と形状や色合いなど異なります。

※ナチュラルのみエコマーク有り(内側) デザインスペース: A/W120×H130 (mm) B/W120×H200 (mm) ■シルク印刷 最大範囲: A/W120×H130 (mm) B/W120×H200 (mm) ■熱転写印刷 最大範囲: A/W120×H130 (mm) B/W120×H200 (mm) ■インクジェット印刷 最大範囲: A/W120×H130 (mm)