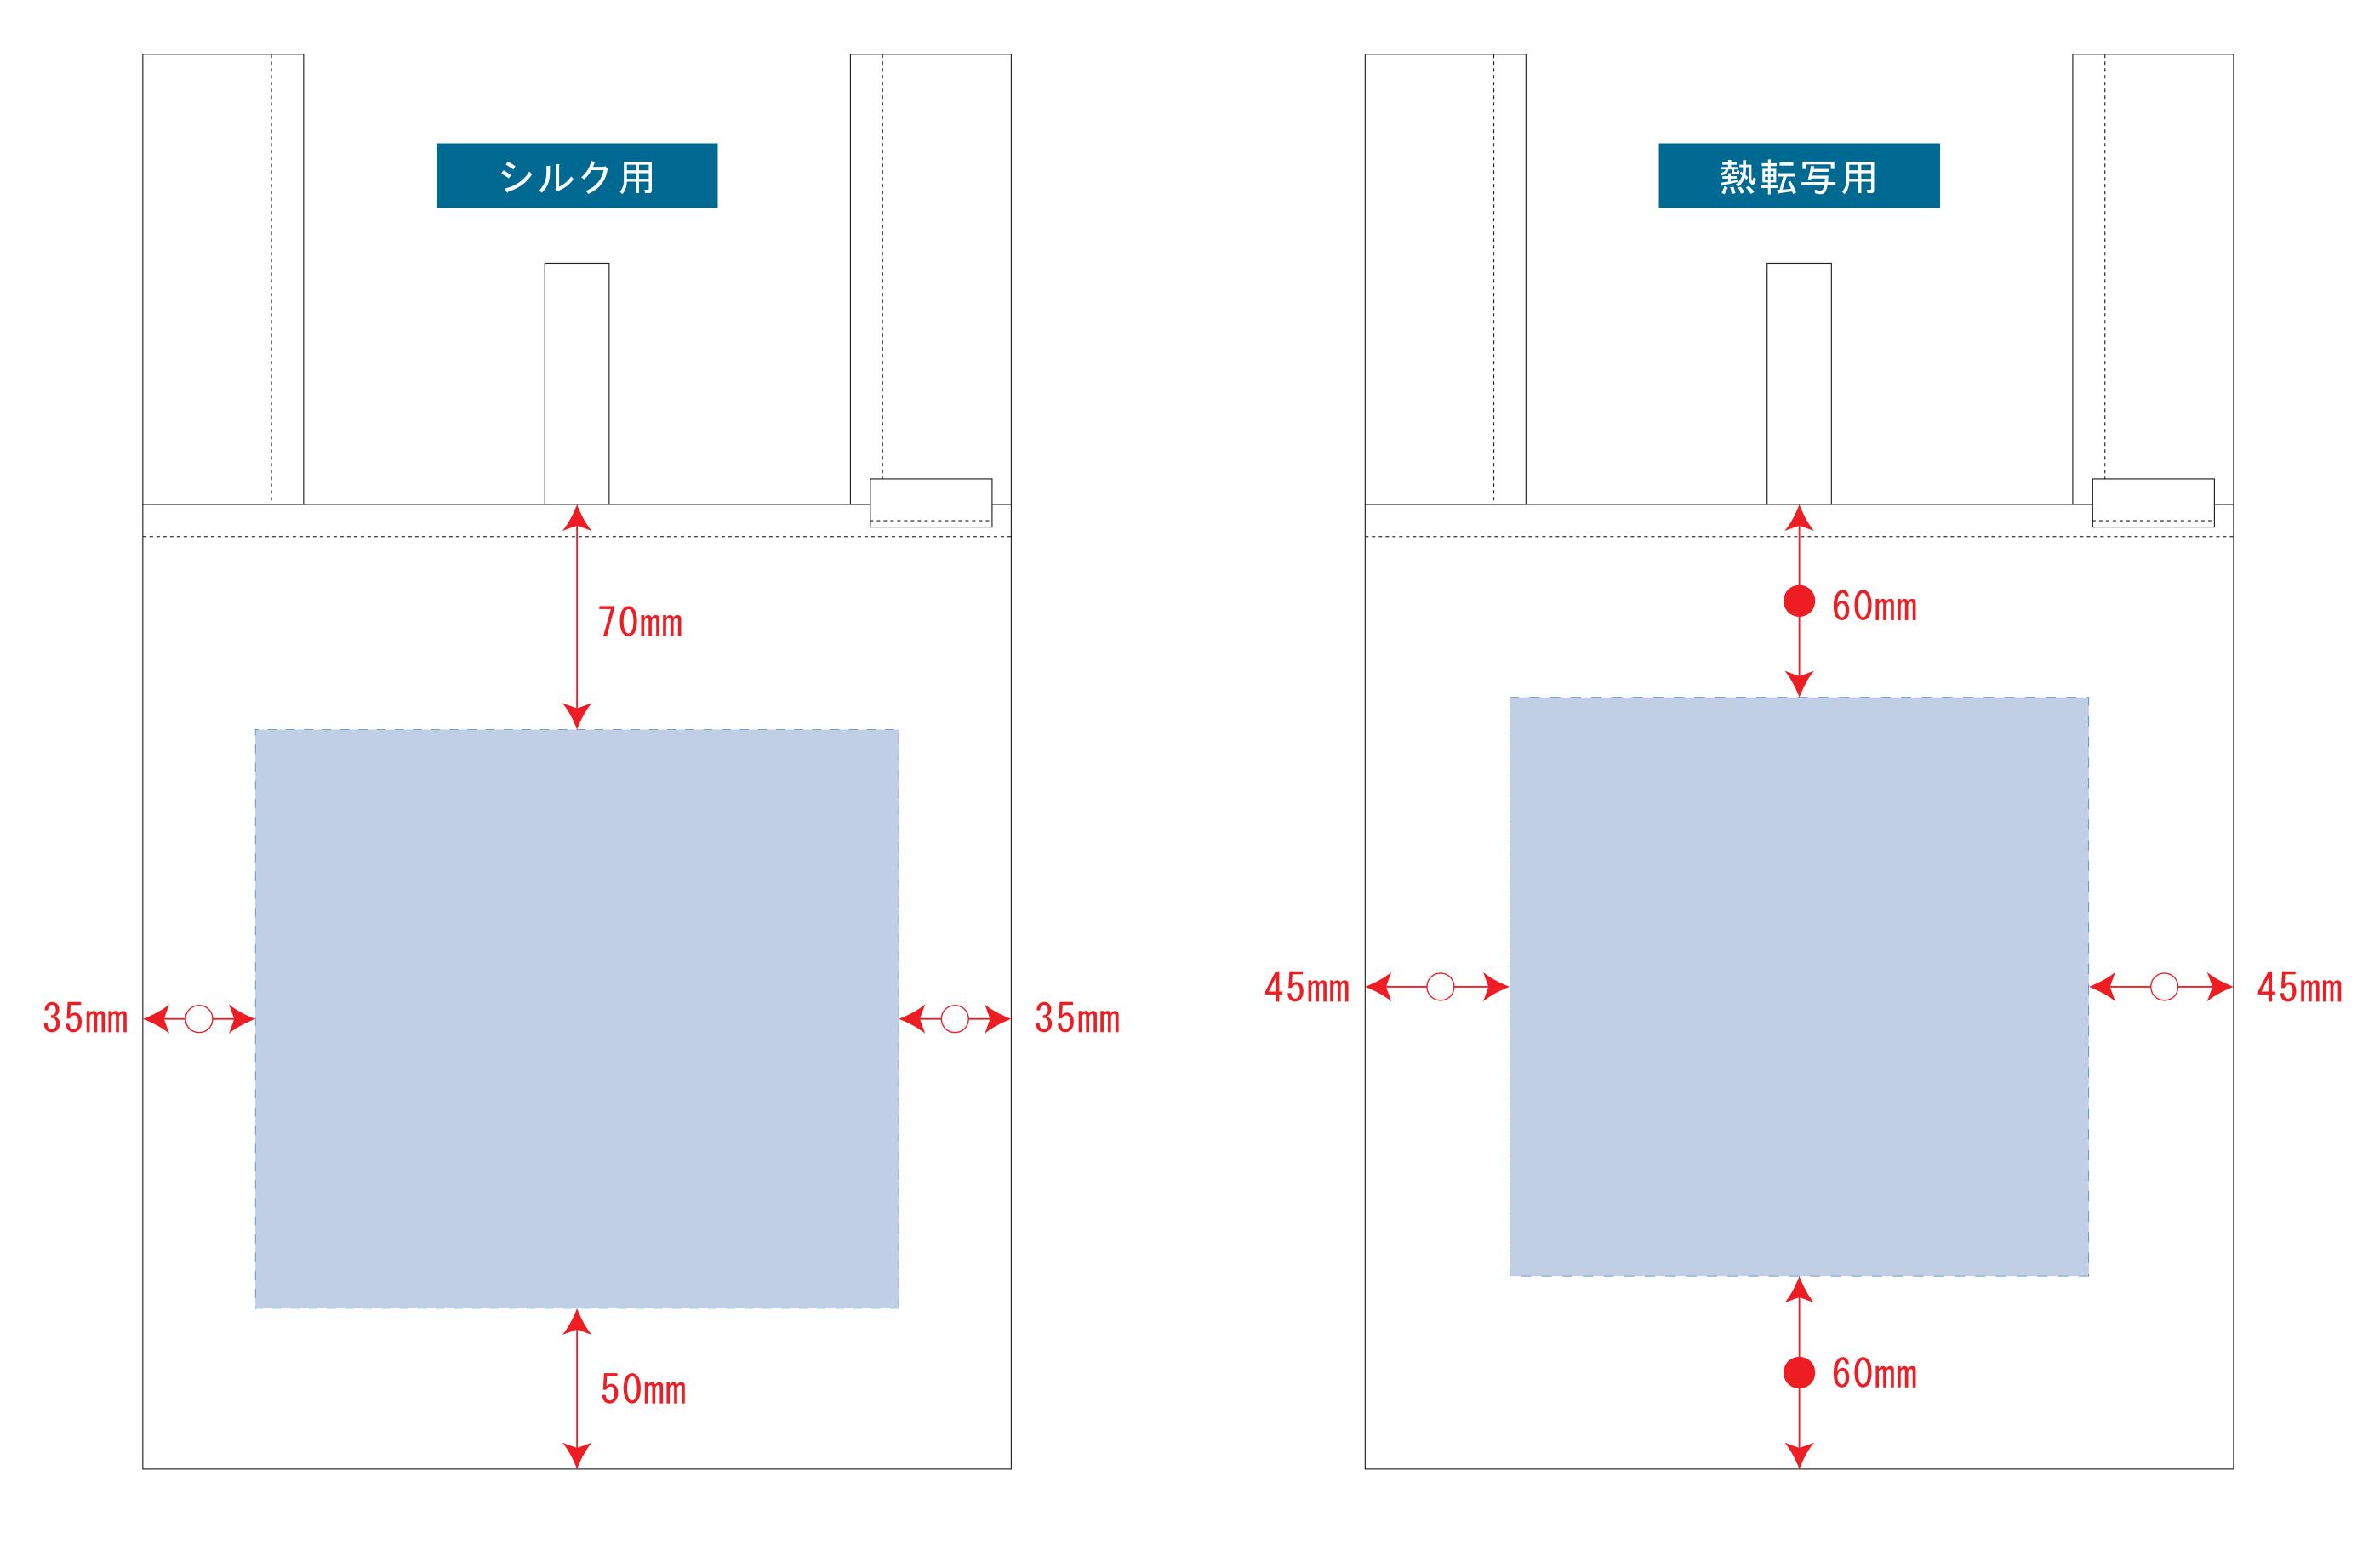

### 制作上の注意点

- ●レイアウトするデザインの寸法を デザインサイズにご記入下さい。
- デザインサイズ 60×20mm程度
- ●データはCMYKで作成してください。
- ●刷り色はPANTONEまたはDICのチップでご指定下さい。 ※黒・白・金・銀はチップでのご指定はできません。
- ●デザインを位置指定をする場合は 外周からデザインまでの数値を入力し 矢印を伸ばして調整して下さい。

- ●プリントは点線部分、
- 網掛けの刷り範囲 以内にお願い致します。
- (ベースの材質、又はデザインによりベタ面が多い場合、 線が細かい場合等、調整が必要な場合がございます。)
- ●細かい文字などは素材の関係上かすれたり、 つぶれてしまう場合がございます。 綺麗に印刷する場合は線幅1mmを目安に作成して下さい。
- ●ベース素材のカラーにより、 印刷色の仕上りが若干変わる場合がございます。

#### ※画像データをご使用の際の注意点

- ●1色データは原寸600dpiのモノクロ2階調の 画像データをレイアウトして下さい。
- ●フルカラーデータは原寸350dpi以上、CMYKで作成し、 画像データをレイアウトして下さい。
- ●画像データは別途添付して下さい。(データにリンクしたもの)

デザインスペース: W200×H180 (mm) ■シルク印刷 最大範囲: W200×H180 (mm) デザインスペース: W180×H180 (mm) ■熱転写印刷 最大範囲: W180×H180 (mm)