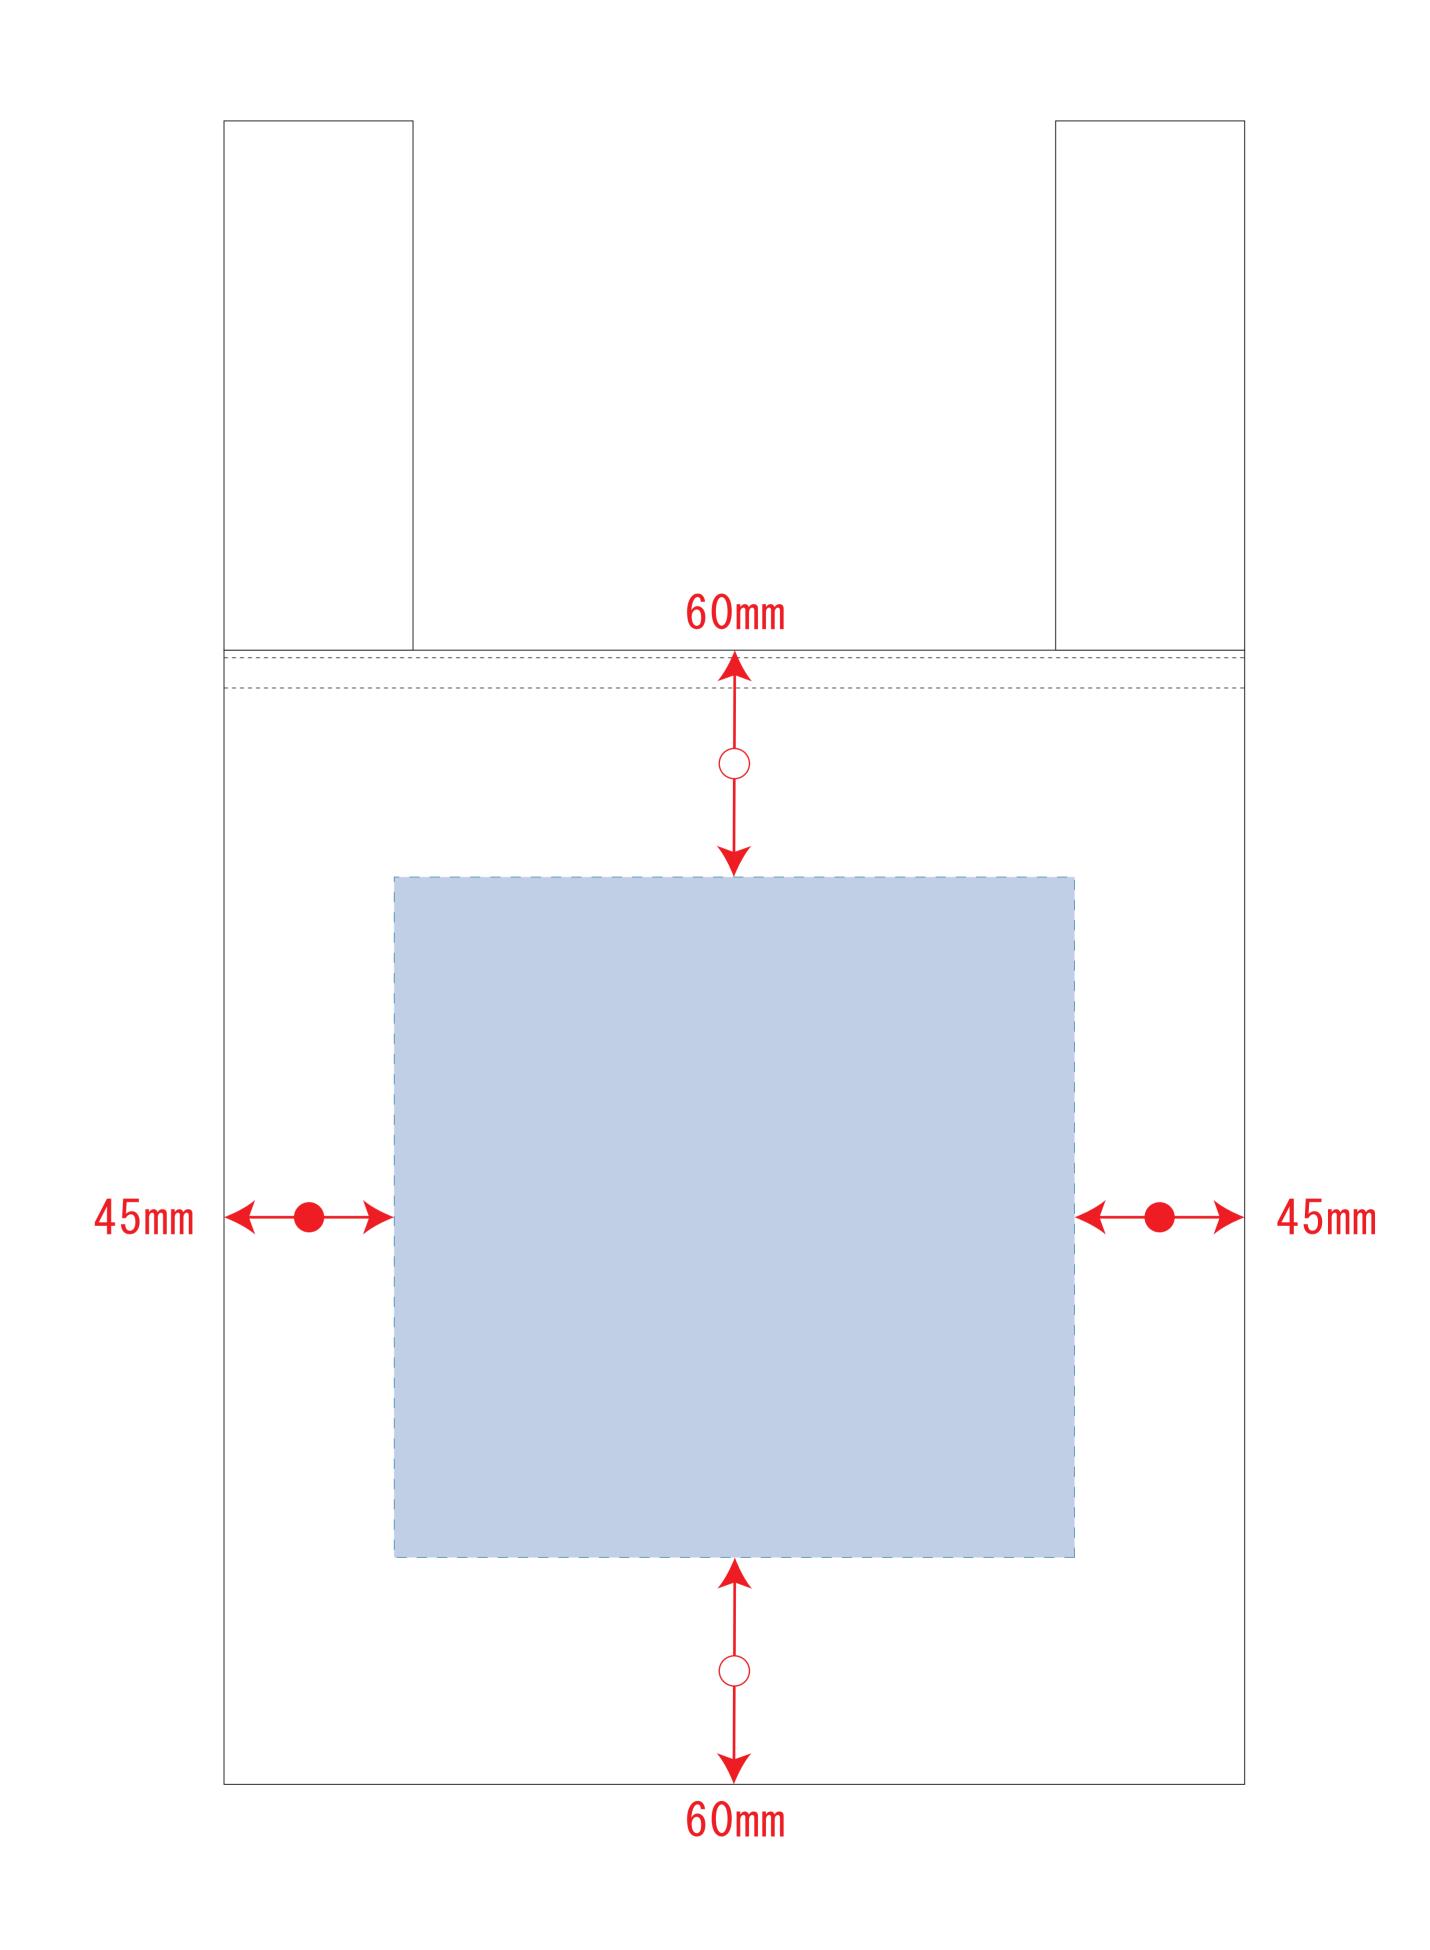

## 000×000 mm程度

- ●レイアウトするデザインの寸法を デザインサイズにご記入下さい。
- デザインサイズ 60×20mm程度
- ●データはCMYKで作成してください。
- ●刷り色はPANTONEまたはDICのチップでご指定下さい。 ※黒・白・金・銀はチップでのご指定はできません。

制作上の注意点

●デザインを位置指定をする場合は 外周からデザインまでの数値を入力し 矢印を伸ばして調整して下さい。

- ●プリントは点線部分、
- 網掛けの刷り範囲
  以内にお願い致します。
- (ベースの材質、又はデザインによりベタ面が多い場合、 線が細かい場合等、調整が必要な場合がございます。)
- ●細かい文字などは素材の関係上かすれたり、 つぶれてしまう場合がございます。 綺麗に印刷する場合は線幅1mmを目安に作成して下さい。
- ●ベース素材のカラーにより、 印刷色の仕上りが若干変わる場合がございます。

デザインスペース: W180×H180 (mm) ■熱転写印刷 最大範囲: W180×H180 (mm)