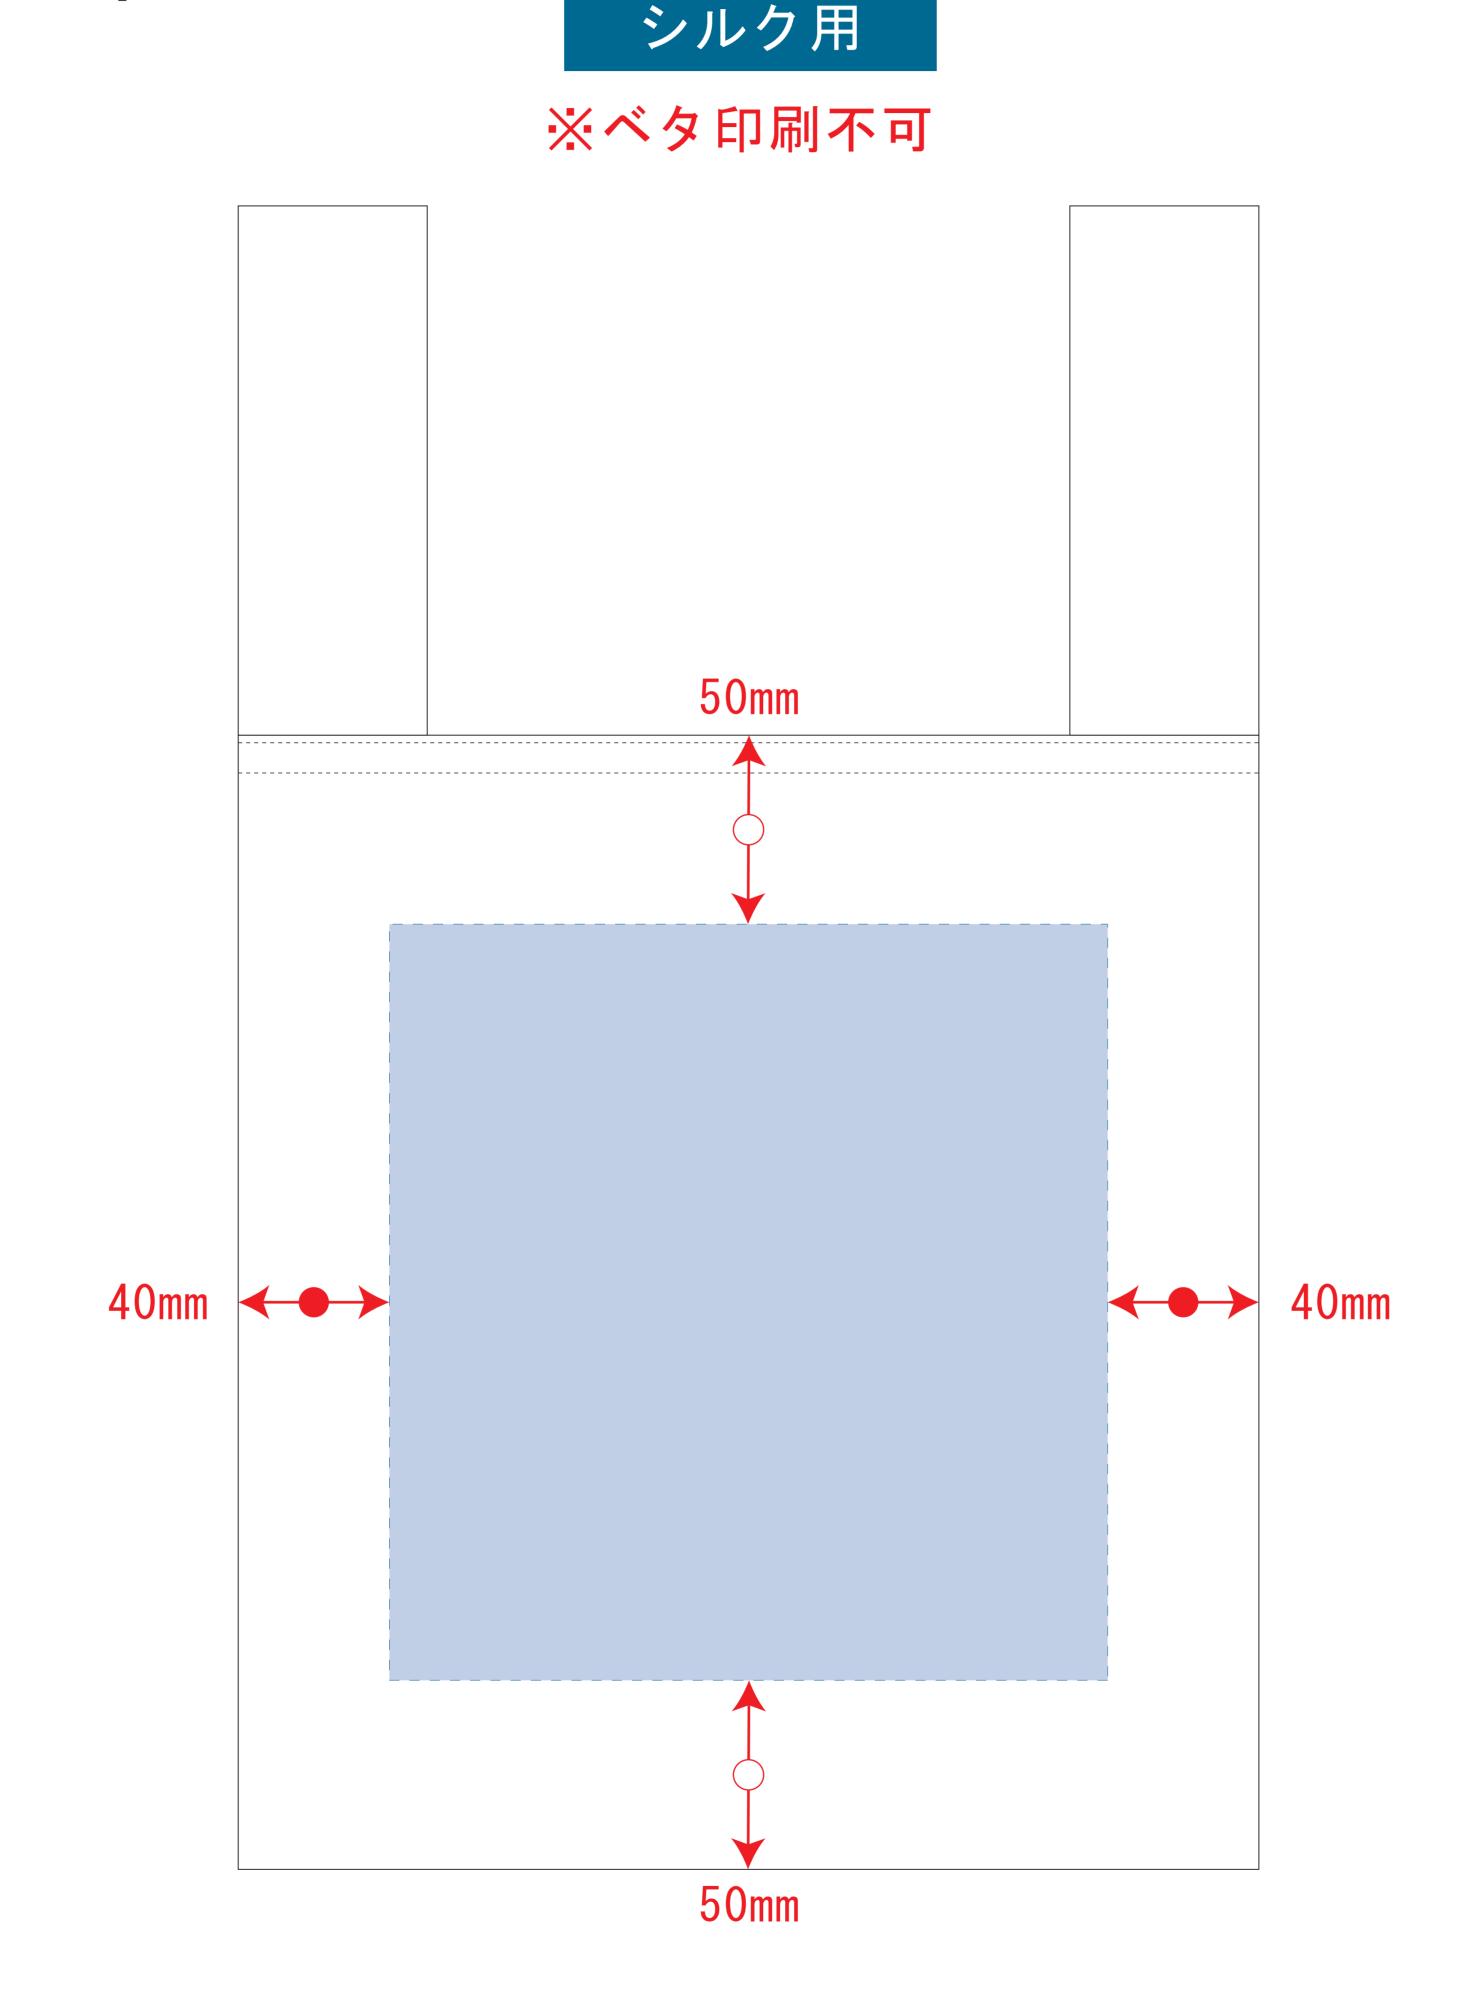

## 000×000 mm程度

- ●レイアウトするデザインの寸法を デザインサイズにご記入下さい。
- デザインサイズ 60×20mm程度
- ●データはCMYKで作成してください。
- ●刷り色はPANTONEまたはDICのチップでご指定下さい。 ※黒・白・金・銀はチップでのご指定はできません。

制作上の注意点

●デザインを位置指定をする場合は 外周からデザインまでの数値を入力し 矢印を伸ばして調整して下さい。

- ●プリントは点線部分、
- 網掛けの刷り範囲
  以内にお願い致します。
- (ベースの材質、又はデザインによりベタ面が多い場合、 線が細かい場合等、調整が必要な場合がございます。)
- ●細かい文字などは素材の関係上かすれたり、 つぶれてしまう場合がございます。 綺麗に印刷する場合は線幅1mmを目安に作成して下さい。
- ●ベース素材のカラーにより、 印刷色の仕上りが若干変わる場合がございます。

## ※画像データをご使用の際の注意点

- ●1色データは原寸600dpiのモノクロ2階調の 画像データをレイアウトして下さい。
- ●フルカラーデータは原寸350dpi以上、CMYKで作成し、 画像データをレイアウトして下さい。
- ●画像データは別途添付して下さい。(データにリンクしたもの)

熱転写用

デザインスペース: W190×H200 (mm)

■シルク印刷 最大範囲:W190×H200 (mm)