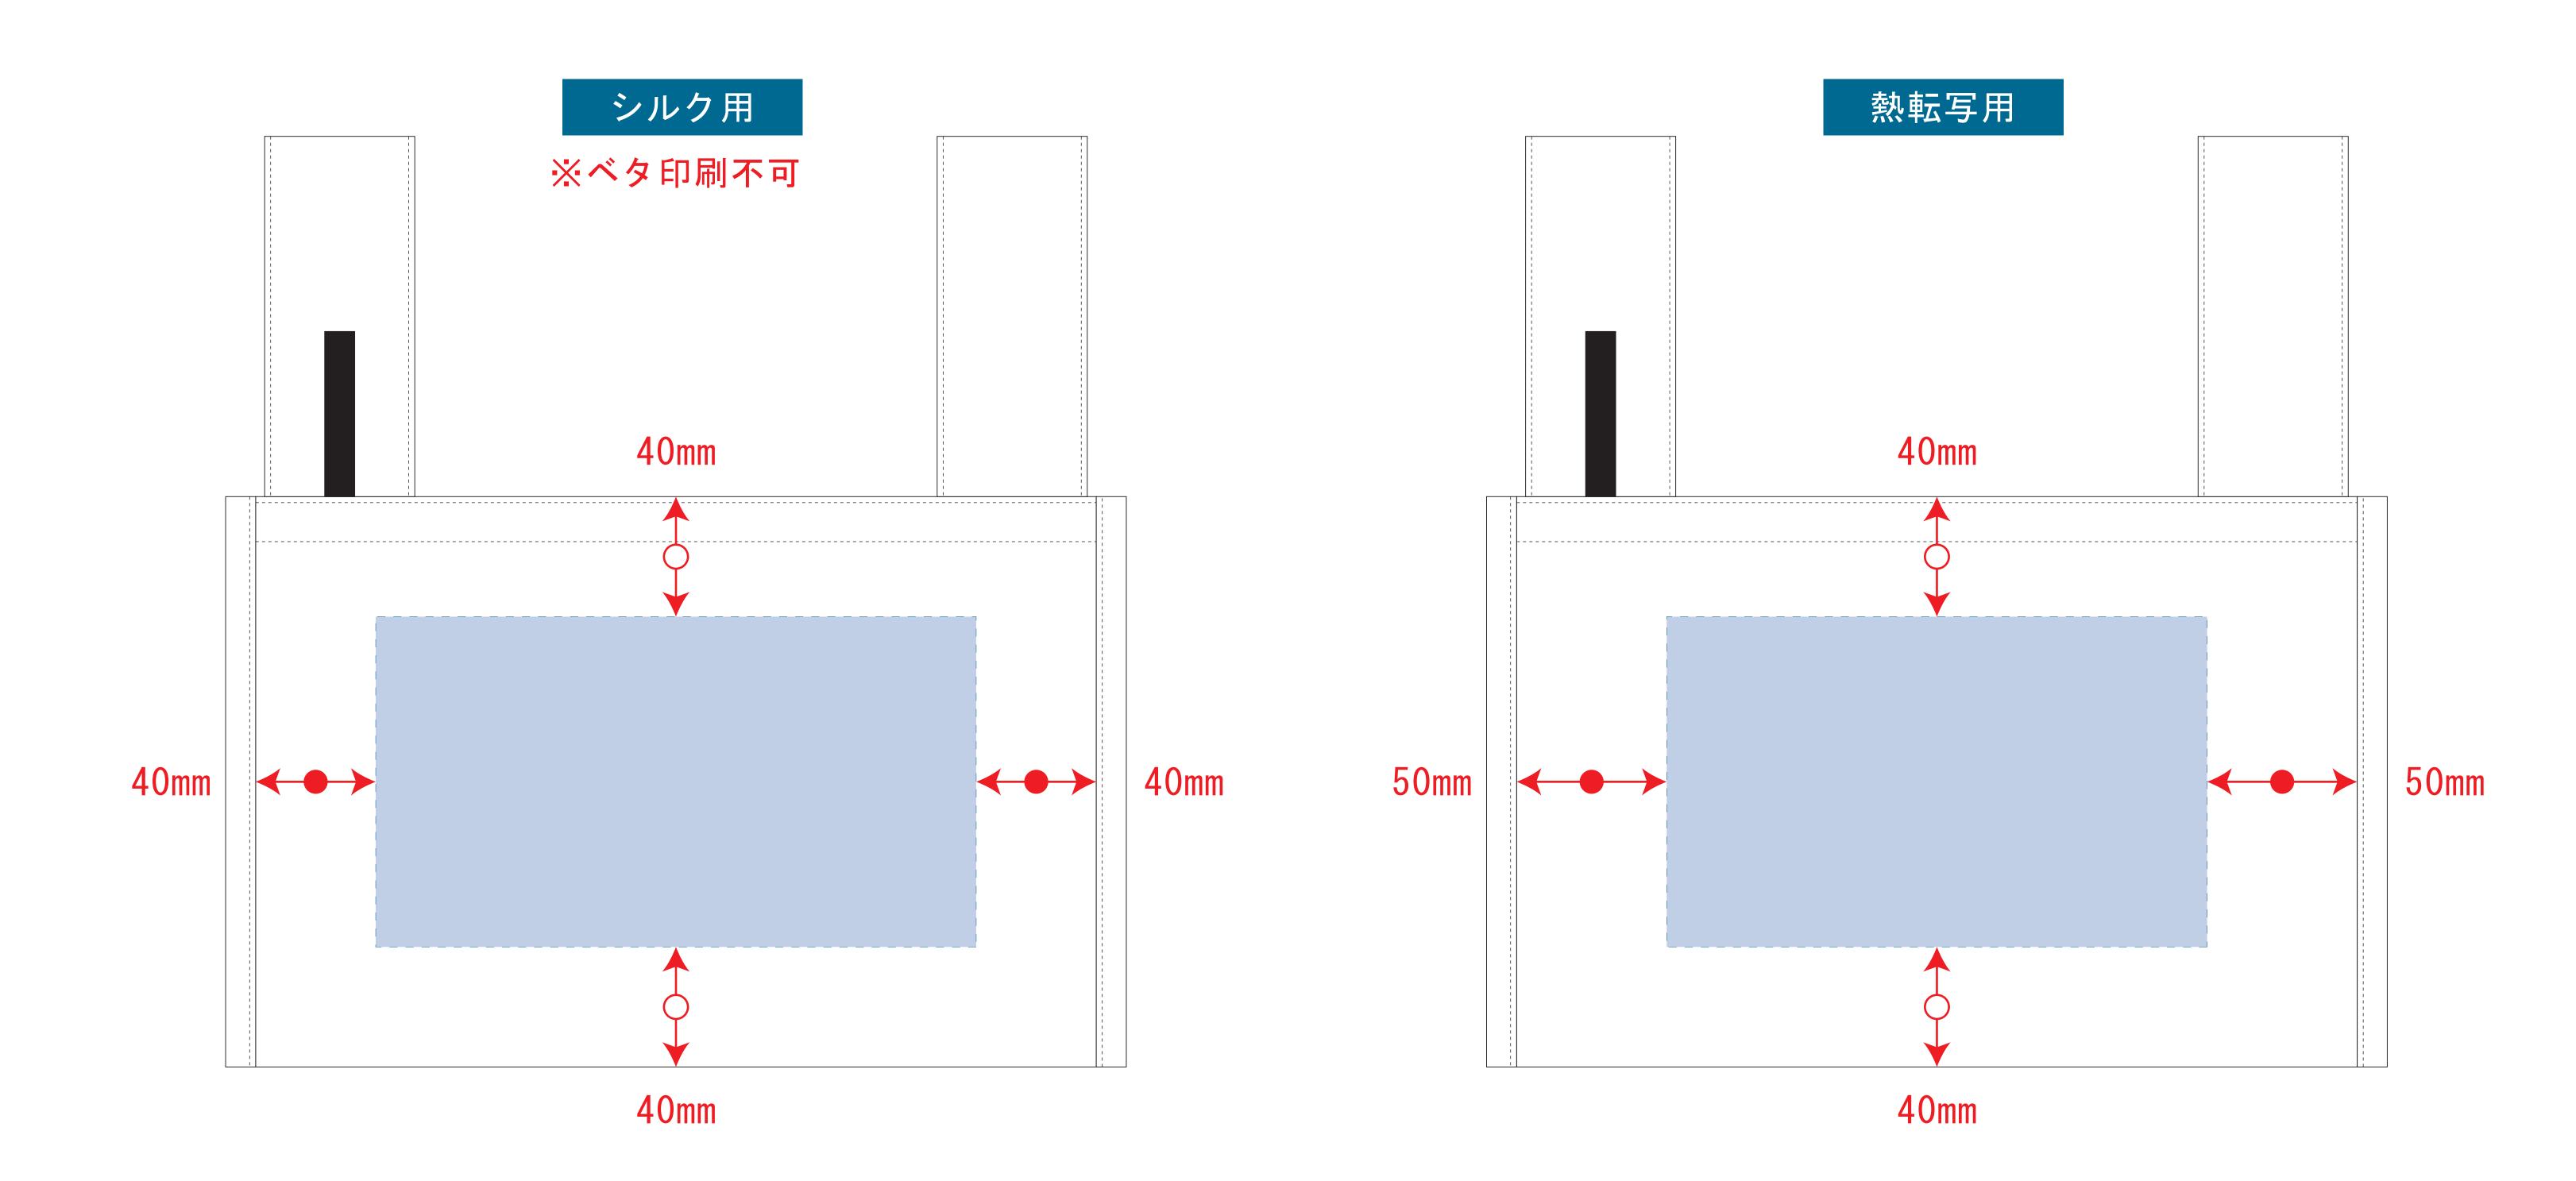

## 制作上の注意点 デザインサイズ ●レイアウトするデザインの寸法を デザインサイズにご記入下さい。 60×20mm程度 ●データはCMYKで作成してください。 ●刷り色はPANTONEまたはDICのチップでご指定下さい。 ※黒・白・金・銀はチップでのご指定はできません。 ●デザインを位置指定をする場合は 外周からデザインまでの数値を入力し 矢印を伸ばして調整して下さい。 35mm ●プリントは点線部分、 網掛けの刷り範囲 以内にお願い致します。 (ベースの材質、又はデザインによりベタ面が多い場合、 線が細かい場合等、調整が必要な場合がございます。) ●細かい文字などは素材の関係上かすれたり、 つぶれてしまう場合がございます。 綺麗に印刷する場合は線幅1mmを目安に作成して下さい。 ●ベース素材のカラーにより、 印刷色の仕上りが若干変わる場合がございます。 ※画像データをご使用の際の注意点 ●1色データは原寸600dpiのモノクロ2階調の 画像データをレイアウトして下さい。 ●フルカラーデータは原寸350dpi以上、CMYKで作成し、 画像データをレイアウトして下さい。 ●画像データは別途添付して下さい。(データにリンクしたもの)

## デザインスペース: W200×H110 (mm) ■シルク印刷 最大範囲:W200×H110 (mm)

デザインスペース: W180×H110 (mm) ■熱転写印刷 最大範囲: W180×H110 (mm)