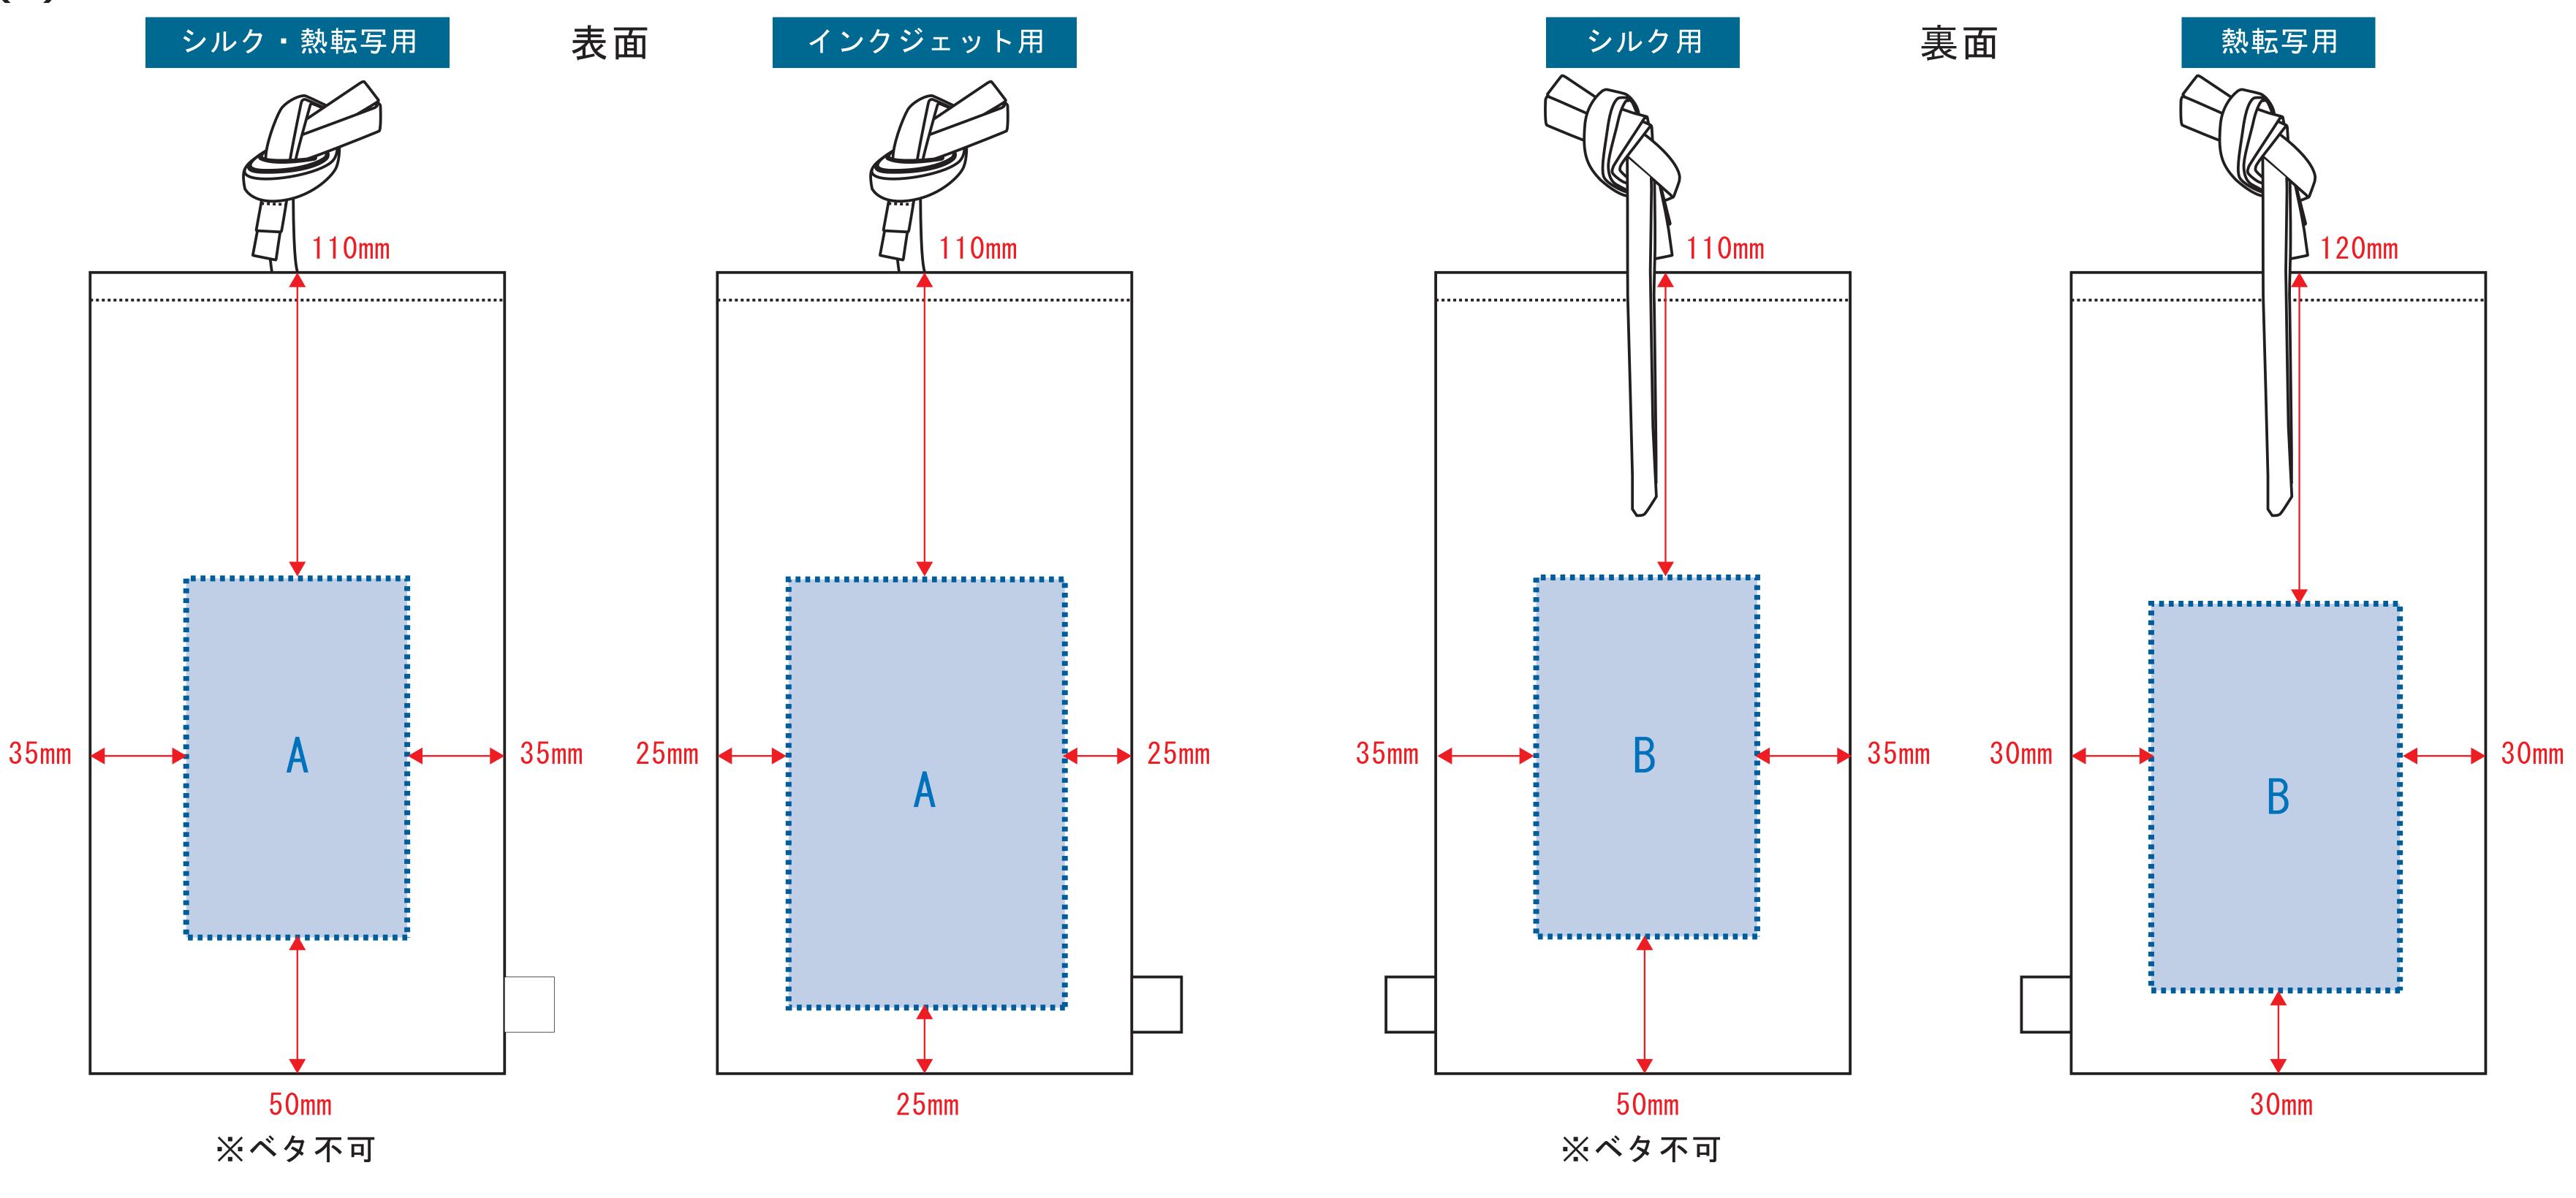

## 制作上の注意点 デザインサイズ ●レイアウトするデザインの寸法を デザインサイズにご記入下さい。 60×20mm程度 ●データはCMYKで作成してください。 ●刷り色はPANTONEまたはDICのチップでご指定下さい。 ※黒・白・金・銀はチップでのご指定はできません。 ●デザインを位置指定をする場合は 外周からデザインまでの数値を入力し 矢印を伸ばして調整して下さい。 ●プリントは点線部分、 網掛けの刷り範囲 以内にお願い致します。 (ベースの材質、又はデザインによりベタ面が多い場合、 線が細かい場合等、調整が必要な場合がございます。) ●細かい文字などは素材の関係上かすれたり、 つぶれてしまう場合がございます。 綺麗に印刷する場合は線幅1mmを目安に作成して下さい。 ●ベース素材のカラーにより、 印刷色の仕上りが若干変わる場合がございます。 ※画像データをご使用の際の注意点 ●1色データは原寸600dpiのモノクロ2階調の 画像データをレイアウトして下さい。 ●フルカラーデータは原寸350dpi以上、CMYKで作成し、 画像データをレイアウトして下さい。 ●画像データは別途添付して下さい。(データにリンクしたもの)

- ■シルク印刷 最大範囲:A・B:W80×H130(mm)
- ■熱転写印刷 最大範囲:A:W80×H130(mm) B:W90×H140(mm)
- ■インクジェット印刷 最大範囲:A:W100×H155(mm)