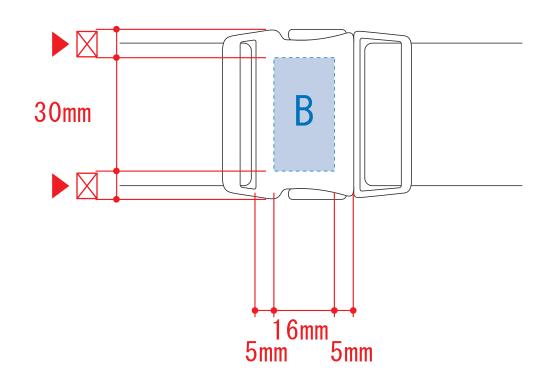

#### ※画像データをご使用の際の注意点

- ●1色データは原寸600dpiのモノクロ2階調の 画像データをレイアウトして下さい。
- ●フルカラーデータは原寸350dpi以上、CMYKで作成し、 画像データをレイアウトして下さい。
- ●画像データは別途添付して下さい。(データにリンクしたもの)

レイアウト可能範囲: A / W100×H55 (mm) B / W16×H30 (mm)

■シルク印刷 最大範囲: A / W100×H55 (mm)
■パッド印刷 最大範囲: B / W16×H30 (mm)