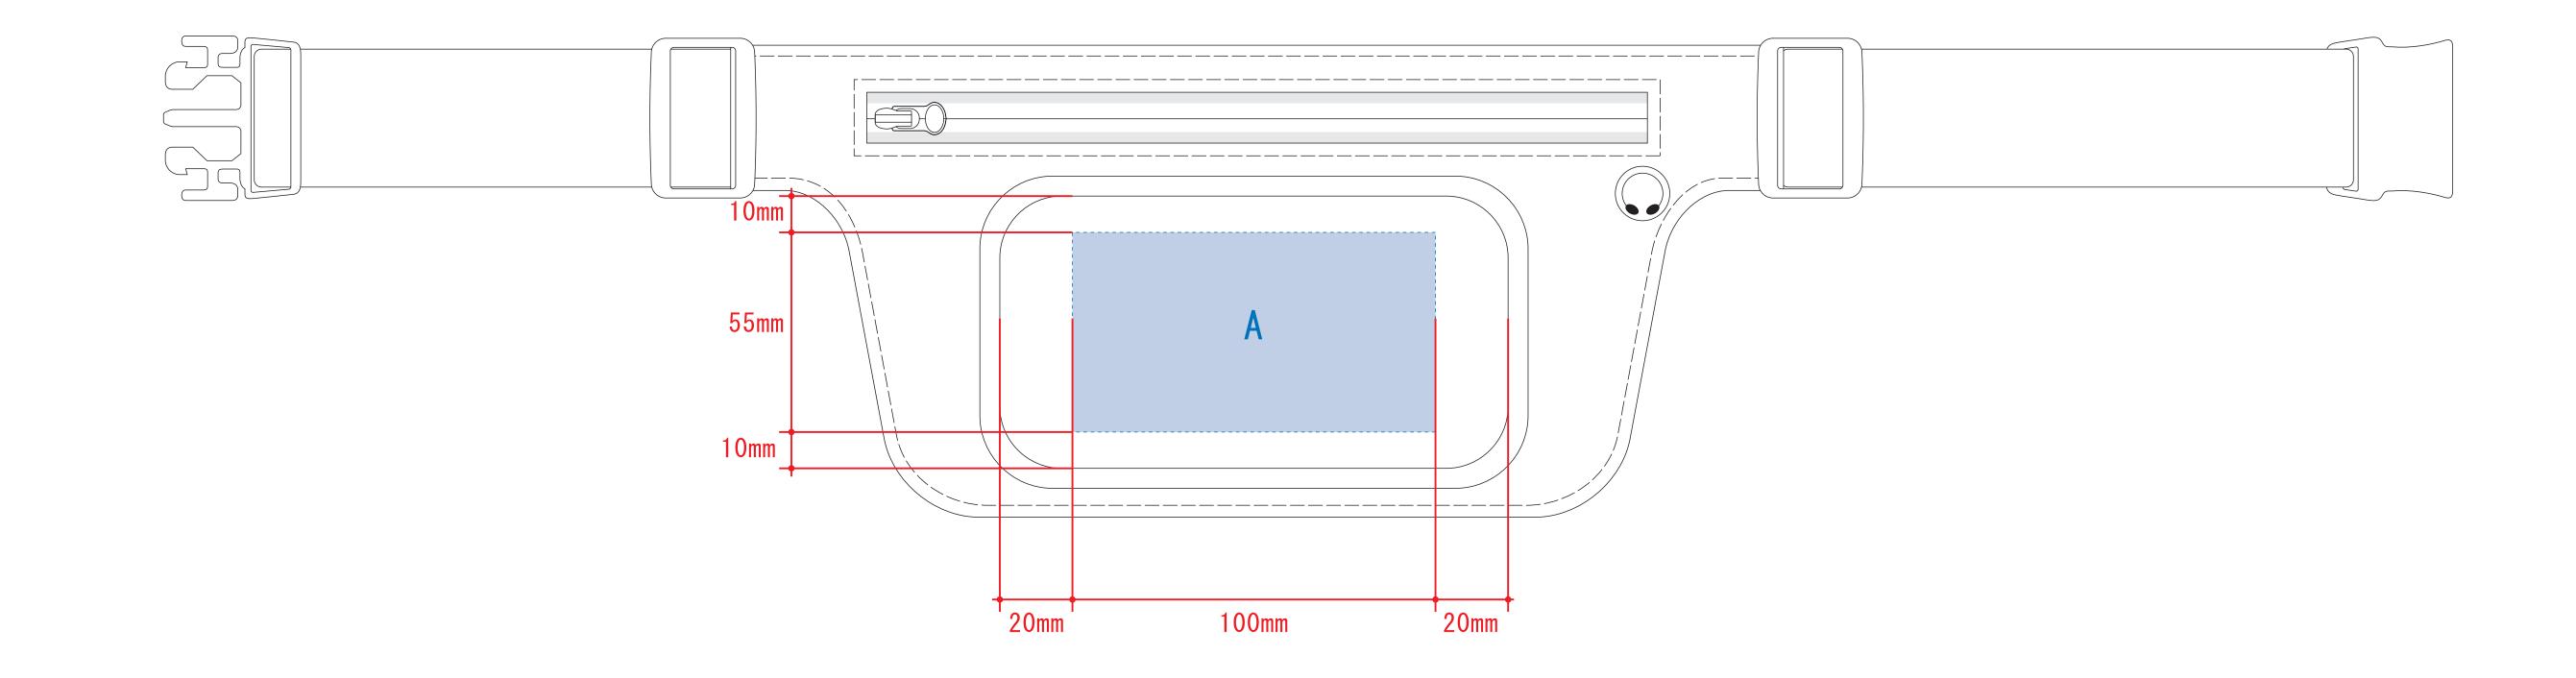

#### ※画像データをご使用の際の注意点

- ●1色データは原寸600dpiのモノクロ2階調の 画像データをレイアウトして下さい。
- ●フルカラーデータは原寸350dpi以上、CMYKで作成し、 画像データをレイアウトして下さい。
- ●画像データは別途添付して下さい。(データにリンクしたもの)

レイアウト可能範囲: A / W100×H55 (mm) B / W16×H30 (mm)

■シルク印刷 最大範囲: A / W100×H55 (mm)
■パッド印刷 最大範囲: B / W16×H30 (mm)